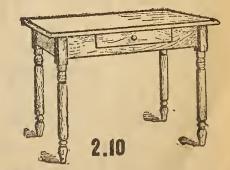

above with only one extension drop leaf. Cabinet only. 21.00

#### **KITCHEN** CABINE AND



K2-30/20. Kitchen cupboard, golden surface oak finish, two glass doors in top, two drawers, and two door cup-board, neatly carved and finished, height 85 inches, top is 17 x 42 inches, complete complete..... 11.50



K2-30/19. Rich golden surface oak sideboard, 5 feet 5 inches high by 3 feet 10 inches wide, fitted with 2 doors and shelf inside and two drawers in top, well made, complete with castors..... 7.35



K2-59/1. Kitchen cabinet, 2 capacious flour bins, tin lined, to hold 50 lbs.; 2 large drawers, 1 fitted for spices, 1 for cutlery and linens; above drawers is one large size sliding pastry board, top made of clean basswood, size 48 x 28 inches, heavy turned legs, oil finished ...... 6.75



K2-80/122. Bedroom table, golden surface oak finish, strongly made, four heavy turned lcgs, top 24 x 36 inches with drawer...... 2.10 K2-30/56. Same as above but without 



Kitchen tables, with white basswood tops, well made and strongly put together, bolted on legs, stained and varnished, with drawer 3 foot 6 inches long - 2 15

| 4 feet long | 2.35 |
|-------------|------|
| 5 feetlong  | 2.85 |
| 6 feet long | 3.10 |
| • 100010108 | 0.10 |

K2-35/107. Fall leaf table, ash, golden oak finish, neatly turned legs, 42 x 44 inch top, strongly made and well finished, a very useful article for dining room or kitchen..... ..... 4.00

4.00

A REAL PROPERTY AND A REAL PROPERTY OF A DESCRIPTION OF A MARINE STATISTICS

## \*T. EATON CO. TORONTO, CANADA



K2-31/227. Table, mission design, solid