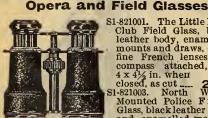

1-82255.

S1-82256. Men's 16 size 10k. gold filled "Compet-

itor" @ cases. These cases are guaranteed 

and S1.82277.

This cut Men's 16 size shows engine Watches. turned style

S1-82281: Men's 16 size 14k. gold cases, extra heavy, stem wind set, either open faced or hunting cases can be supplied, engine turned, artistically hand engraved or plain polished with handsome monogram, fitted with T. EATON Co. 7; jewelled T EATON Co. m'v't 41.00
S1-82285. 15-jewelled T. EATON Co. m'v't 47.75
S1-82289. Same case, with 15-jewelled P. S. Bartlett movement. 42.75
S1-82291. Same case, with 17-jewelled P. S. Bartlett movement. 47.76

S1-82295. Same case, with 17-jewelled River

guard movement 68.00 \*S1-82303. Same case, with 23-jewelled River

#### WE GRIND OUR OWN LENSES

#### **Reading Glasses**



S1-821001. The Little Hunt Club Field Glass, black leather body, enamelled mounts and draws, eight fine French lenses and compass attached, size 4 x 4½ in. when closed, as cut ... 2.50 S1-821003. North West Mounted Police Field Glass, black leather body and mounted

and enamelled mounts.

**IDEAL** 

extension, sun shades, French lenses, our leader ...

8.00 S1-821005. U.S. Signal Service Field Glass, French lenses, leather body, extension sun shades excellent glass..... 5.00

S1-821007. The celebrated Lemaire Field Glasses, Morocco leather body, fine enamelled mounts, extension sun shades, highest grade lenses 10.50-13.00 Stronger 15.00 and 18.75 S1-821009. Lemaire Opera Glass, gold-plated trimmings and mother of pearl body 9.50

draws...... 3.00 and 5.00 Telescopes

81-821013. Polished