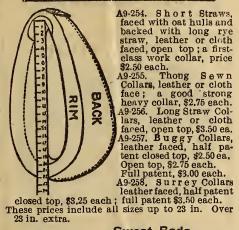

with snap, cach 30c. A9-250. ¾ in. with loop, 35c. A9-251. I in. ""40c.

### Breeching

- Breeching A9-252. Team Pad Breeching, % in., double hip straps, through back strap, buckled crupper; % in, side straps; heavy folded seat and wide layer, XC., trimmed with snaps, 7.00 per set; 1 in. strap, \$8.25 per set. A9-258. Team Crotch Breeching, % in. double hip strap sewn to large ring on top; no crupper; % in. crotch straps running down to market tug (to hold traces up)then to hames; % in. side straps; heavy folded seat and wide layer, XC., trimmed with snaps. (This breeching to be used without back bands. Price \$8.50 per set. Or heavier, with 1 in. straps, \$9.50 per set.

## Collars

We manufacture our own Collars, and know what they are. They are ab-solutely the best; all hand stuffed.



A9-254. Short Straws

23 in. extra.



Sweat Pads A9-259. White Drill Śweat Pads, colored backs, well padded and quilted, 3 springs, (send size re-quired) 25c each. A9-260. Genuine Deer Hair Sweat Pads, 40c each. No. 1 quality, Felt Sweat Pads, 4 springs, heavy stock, 50c each.

## Rosettes

A9-261. Team Harness Rosettes, nickel or brass,

Ð

- 10c pair. Solid Brass, plain, 15c pair. With horse head, 25c pair. A9-262. For Light Harness, good nickel oreide or
- rubber Rosettes, 25c pair. A9-263. Fancy Assorted Glass Rosettes, horse or dog and floral designs, 10c.

#### **Bridle Fronts**

A9-264. Plain or Fancy Nickel or gilt fronts, 10c ea. A9-265. Neat plain or fancy chain front, 15c each. A9-266. ¾ in. Chain front, strong, 35c each. A9-267. Heavier front, strong, 45c each. A9-268. Team