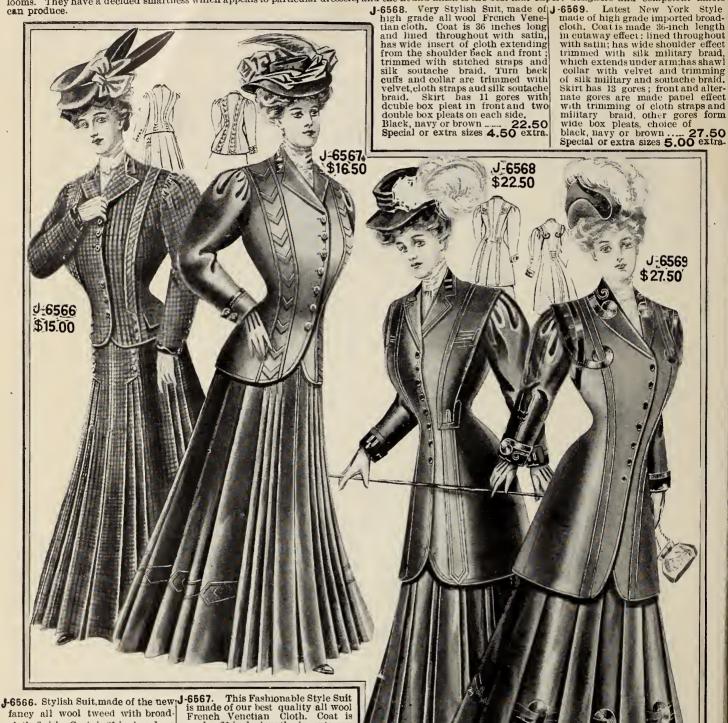

#### LATEST NEW STYLES YORK

J-6571. Latest Military Style Suit; coat is 23 inch length, lined throughout with choice of satin or taffetasilk, and trimmed back and front with silk military and soutache braid; fastened down front with hook and eye and trimmed with four sets of handsome braid ornaments with loops and buttons; skirt is 13 gore style; wide panel effect down front with cluster of four side pleats either side; other gores have side pleats all round trimmed with

J-6570. Very stylish suit, latest New York design ; coat is 26 inch length, lined throughout with satin or taffeta silk and trimmed front and back with fancy strapping of self : new style collar and cuffs overlaid with velvet and trimmed with braid and buttons; skirt is fifteen gore style, made with box pleats all round stitched to below the hips and falling in open pleats; each box pleat is trimmed with three stitched straps of self; made of our high grade imported broadcloth in plain colors or fancy stripes and

Regular sizes for suits shown on this page are same as given on page 6. Be-fore ordering send for measurement form and samples of material for style selected, stating color or shades preferred. Allow 10 days for making, as we do not keep these high class suits ready made and prefer to cut and make each order separate.

If price is not already stated we will be pleased to quote same on any of these styles made of broadcloth, panama or Venetian.

These stylishly tailored suits are made of high grade materials, and the tail-oring is of a high standard of excellence The style, workmanship and fit are equal to the best produced in New York or other fashion centres. Being made in our own workrooms by Eaton methods means a big saving in price and guaranteed satisfaction.

- length, trimmed back and front with self strapping and tabs, ending in open pleats at the back, collar and turn back cuffs faced with peau de soie and trimmed with rows of silk soutache braid; lined throughout with choice of sauin or taffeta silk; skirt is sixteen gore style with double box pleat on front, back and sides; other gores trimmed with single box pleat and folds of self; made of fine quality imported broad-cloth, latest shades..... 26.50 Special or extra sizes \$5.00 extra.
- York style, made in the new tight fitting cutaway design; coat is 45 inch length, lined throughout with satin or taffeta silk; made with numerous lapped seams back . and front; sleeves are finished with turn back pointed cuffs trimmed with