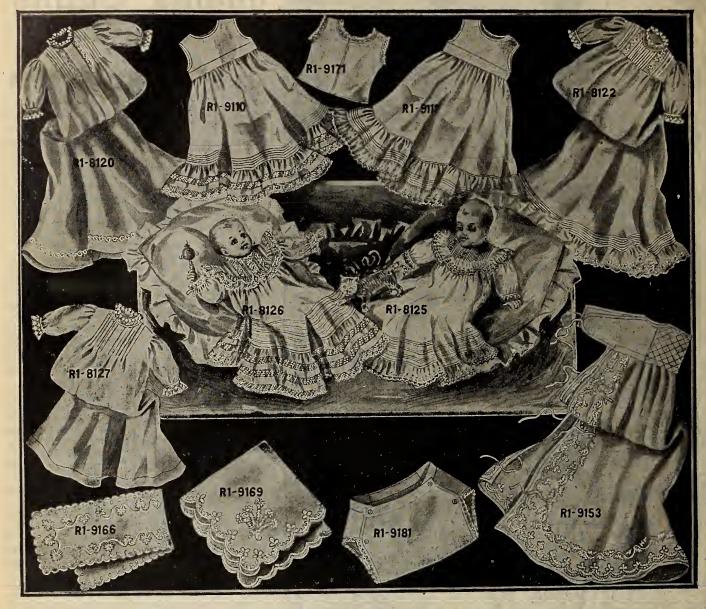

-|----------|---------|---|--|
|        | eparatel |         |   |  |

#### Outfit No. 8

| ne Slip, Nainsook, lace<br>trimmed | Two Skirts, white flan-<br>ncl. each \$1.15 2.30<br>Two Barrowcoats white<br>flannel, each \$1.25 2.50<br>Two Bands, white flannel,<br>silk embroidered,<br>each 15c |
|------------------------------------|----------------------------------------------------------------------------------------------------------------------------------------------------------------------|
|                                    |                                                                                                                                                                      |

#### **Outfit No. 9**

Other Outfits np to 50.00

#### \*\* T. EATON CO TORONTO, CANADA





#### Infants' Shortening Dresses |RI-9111. and Skirts-Lengths 24 inches.

- R1-8125. Fine Nainsook, round yoke in front with six clusters of tucks, three rows of Swiss insertion and frill of embroidery, four clusters of tucks in back, frill of embroidery on neck and sleeves, skirt with three clusters of tucks and frill of embroidery 126 embroidery..... 1.25
- 1-8126. Fine Muslin, round yoke back and front with cluster of fine tucks and fine insertion finished with muslin frill, cluster of tucks and frill of lace, lace, beading and ribbon on neck and sleeves, skirt with five clusters of tucks finished R1-8126. with five clusters of tucks finished with muslin frill, two rows insertion and edging of lace..... 1.50
- R1-8127. Shortening Night Dress, white
- R1-9110.

#### Infants' Flannelett