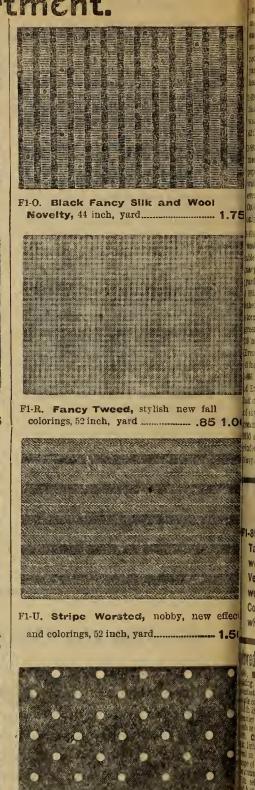

for street gowns, medium weight with crisp flush in small fine pebble weave, made of Australian wool, beantiful range of best and leading shades, width 44 inch, yard. .75

F1-890. Colored Panama Suitings, made of hard twisted worsted yarn, tough and durable fabric, wears exceptionally well, popular for all seasons, colors are in the most

se rviceable shades, widths 42 inch, yard .50

175

- HARLOW FALLEN

The rest of the second second second

Dress Goods Department.



FI-M. Black Fancy Silk and Wool Novelty, 44 inch, yard. \_\_\_\_\_ 2.00



FI-P. Wool Tweed Suiting, assorted colorings, 52 inch, yard... .85 1.00 1.25





F1-V. Fancy Check Suiting, assorted effects, 52 inch, yard...... 1.00 1.25





F1-Q. Stripe Tweed Suiting, assorted shades for fall, 52 inch, yard .85 1.00 1.25







In ordering samples state as nearly as possible style, color and price required. Estimates. Styles and Order Forms for Dresses, Waists, Coats, Suits, etc., on application to Dressmaking Dep SPECIAL

FANCY TWEED SUITINGS

F1-902. We cannot say enough about

this line of Dress Tweeds, made in

colorings and patterns that you see

in the highest priced materials of

## Colored Dress Fabrics (continued)

| -891. Colored Panama, a soft weave,