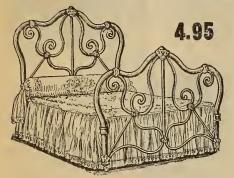

Box Commode, solid ash, golden oak finish, outside measurement 17 x 17 ins..... 2.90

fine Wardrobe, rich golden surface · oak finish, height 7 feet 5 inches, width 3 feet 9 in., double doors neatly panelled, large drawer at bottom, neatly carved top, best brass trimmings, extra well made and finished throughout.... 11.75 K2-30/170. Same as above in birch, mahogany finish. 



K2-30/166. Bathroom Mirror or Toilet Case with shelf, made of solid oak, rich golden finish, carved top bevel plate mirror is 10 x 14 ins., large drawer with to wel rail below, size of case 17 x 31 ins., a handy article for a bathroom 2.40



K2-30/34. Box Commode, solid oak, golden finish, outside measurement, 17x 17, with porcelain pail..... 4.75

K2-30/7. This very

## ANT. EATON CO. LIMITED TORONTO, CANADA









K2/13. The above Iron and Brass Bedstead, new design, 1 1/16 inch posts, 5/16 and 3/2 inch fillings, head end 60 ins. high, brass rails, knobs and mounts, and brass spindles in centre of head and foot ends, fancy chills, best snow white enamel finish. Supplied in four sizes, 3 ft., 3 ft. 6 ins.. 4 ft. and 4 ft. 6 ins. wide. Bed only...... 6.25





K2/4. The above Iron Bedstead, white enamel finish, 1 inch posts, 3% inch fillings, head end 43 ins, high, foot end 40 ins. high, well braced between pillars, strong and durable, plain and neat design. Supplied in four sizes, 3 ft., 3 ft. 6 ins., 4 ft. and 4 ft. 6 ins. wide. Bed only **4.60** 



K2/142. This is an exceptionally handsome and artistic continuous post Iron Bedstead, 5/16 inch fillings, 1 in. pillars, fancy chills, strongly bra