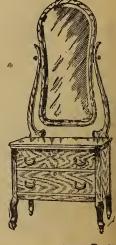

combination washstand, bedstead rich roll design and very massive, 4 it. 6 in. wide, 3 pieces complete **43.00** K2-19/70.





2-33/36. Princess Dresser. This dresser is a very handsome de-sign, solid oak, polished, quart-crcut, figured top and fronts, large British bevel plate mirror 40 x 13......16.25





25/67. Dresser **37.00** Washstand **14.50** Bedstead **23.50**. This Handsome and Massive Suite is made of extra selected quarter-cut oak, beautifully hand carved and polished, dresser rich heavy roll design, 48 in. wide, fitted with 28 x 36 in, shaped British bevel plate mirror, large washstand 38 in. wide, massive bedstead 4 ft. 6 in. wide, 3 pieces complete K2-25/67. pieces complete ....





of

high HILS, high front 8 I4 I bevel large tom



Washstand to match above .... 3.75



K2-19/105. Princess Dresser, select quartered oak, polished, dresser 30 inch wide, fitted with 18 x 40 British bevel plate mirror.....15.50



K2-30159.

2-30/8. This Handsome Wardrobe made of solid oak, fine golden oak finish. highly polished, 47 ns. wide, 89 ins. high, neatly panelled ront and fitted with 14 x 48 in. British pevel plate mirror, arge drawer at botom, neatly carved op, best brass trimnings, good

alue ...... 24.75 -30/174. Same as bove without mirror n front..... 17.25





K2-30/9.



K2-30/8

K2-30/169. LargeWashstand with mirror, made of hardwood, rich golden oak finish, top 15 x 26 in... mirror is 10 x 17 ins., neatly turned legs, large drawer with shelf underneath, toilet standards and mirror frame, neatly shaped and carved, towel rail between stand-

ards...... 3.5