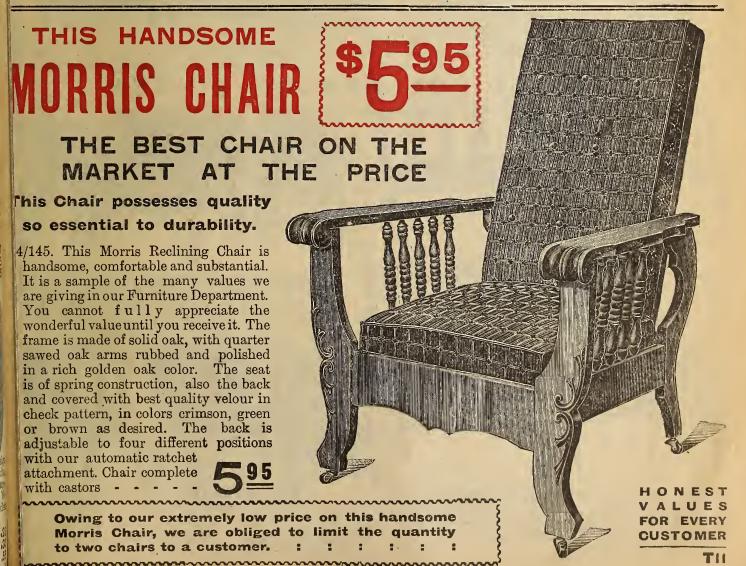

buy is sold under our positive guarantee.

**Finish.** We use only the best of oils and varnishes and plenty of time is given each piece of furniture to thoroughly dry and harden, before the next coat is given and every piece rubbed to give it that high and finely polished surface which is so much lesired in parlor furniture.

**Our Liberal Guarantee.** Wishing to absolutely protect our Mail Order Patrons, we warrant every piece of furniture to be of perfect material and constructed in the very best possible manner, and if any article is found not to be exactly as illustrated and described, you can do us no greater favor than to return it to us telling us what is the matter and we will either exchange it or efund you your money together with all transportation charges you may have paid.





#### PARLOR SUITES THREE-PIECE



K2-54/454. The above plain, neat and handsome high grade Three-piece Parlor Suite, sofa, arm chair and reception chair, rich mahogany finished frame, finely polished, gracefully shaped back and aims, panels in back are veneered with genuinc mahogany, spring seats, plain top, workmanship and construc-tion is the very best, extra good value, covered in a fine quality silk

24.50





K2-64/8541/2. Covered in a fine quality of silk tapcstry...... 23.25









## \*T EATON CO TORONTO, CANADA



19/70. Dresser **25.00** Washstand **8.00** Bedstead **10.00**. This Massive and very Handsome Bedroom Suite is made of choice quarter-cut oak, hand carved and polished, dresser 48 in. wide, with a  $42 \times 26$  in. British bevel plate mirror, large combination