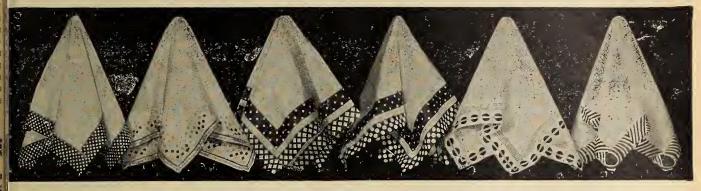

d Chiffon, in black, white, cream, yard... B3159. 22 inch Plaited Chiffon, in .25





Scar

Chin

whit

2.5

Orders to be sent in the o shipment must be received .10 the one letter, otherwise th will be shipped separately.

Fine Crepe deChine Scarf, 2½yards long, 131/2 ins. wide, finishe d at ends withfine hemstitching, color, sky,pink white, black, and mauve. price



lace, yards lo 18 in ch wide, r floral 1 terns, black white each

4.9

# HANDKERCHIEFS AND MUFFLERS

HANDKERCHIEF SECTION. The growth of our Handkerchief Section demonstrates to us that our customers are ing out that we can save money for them on small as well as large items. The reason why is because we are offering dkerchiefs, whether cotton, linen or silk, at the lowest possible prices.

# Men's Japanette Handkerchiefs



These beautiful Japanette Handkerchiefs have the wearing qualities of the best linen, the softness of the finest cambric, and the beauty of the finest silk, are large size  $18 \times 18$ , white centers with colored hemstitched border. These elegant handkerchiefs are also suitable for making KIMONAS, APRONS, DUSTING CAPS, SLEEVE PROTECTORS, Work Bags, etc. We can furnish these exquisite handkerchiefs in colored borders of navy and white, sky and white, mauve and white, green and white, pink and white, and other fancy combinations. Our price only-

# der by Number



showing of ler Squares Muffler Squares for this season is  $e \mathbf{x} ce pt i on ally$ large and varied and will be found very desirable as useful and acceptable present.

B4-4. Mufflers, plain 

B4-6. Mufflers, col-ored,