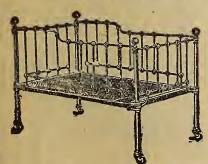

, 4 ft. and 4 ft. 6 ins. wide. Bed only..... **3.60** 



K2/43. The above very fine Iron Bedstead, new design, 1 1/16 inch pillars, brassspindle in centre of head and foot ends, fancy chills, solid fancy cast corners, head end 60 ins. high, foot end 39 ins. high, best white enamel finish, a substantial bed, 3ft., 3ft.6ins., 4ft. and 4ft.6 ins. wide. Bedonly 4.90



finis brass and 6 ins

"bildren" "bildren"

Wea

Whe

K2/108. The above Iron and Brass Bedstead, 11/16 inch posts, brass top rails, brass knobs and mounts, brass spindle in centre of head and foot end, head end 60 inches high, fancy chills, 7 upright fillings, extended foot end, best white enamel finish. Supplied in 4 sizes, 3 ft., 3 ft. 6 ins., 4 ft. and 4 ft. 6 ins. wide. Bed only 6.00









CHILDREN'S WHITE ENAMEL CRIBS







#### **PILLOW SHAM HOLDERS**

| Tarbox Sham Holders, to fasten on centre of bed, |
|--------------------------------------------------|
| back of pillows, does not fold the sham,         |
| lifts straight up                                |
| Otate mbathan for West on Torn Debates           |

State whether for Wood or Iron Bedstead.

#### FOLDING CAMP BEDS

We carry a complete line of Office Furniture. Write us for Prices.

We also carry a complete line of Globe Wernicke Book Cases. A Catalogue will be mailed on application.

When writing for any Special Cuts or Catalogues of Furniture, kindly mention what articles of Furniture you wish and state about the price you desire to pay. By doing this you will give us a better idea as to what you want and help us in selecting cuts to send