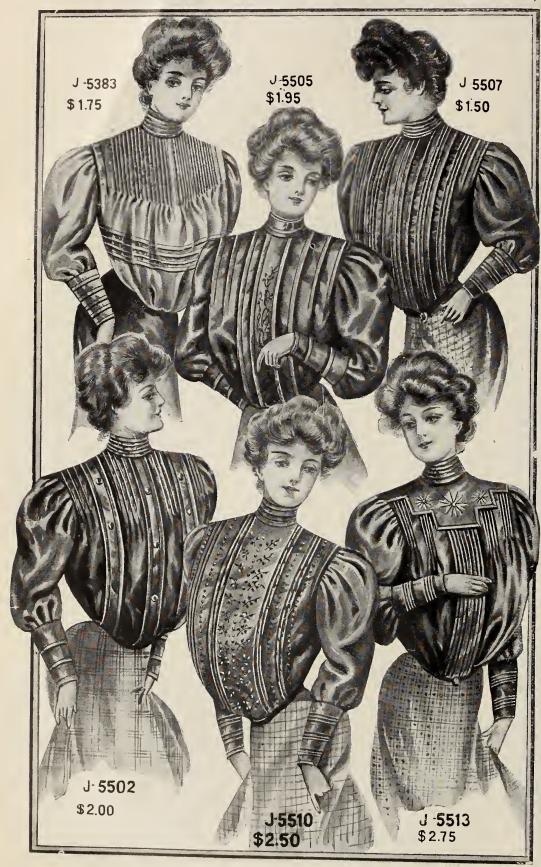

tion, lace edging and tucks; buttoned in back, and tucked forming the new blouse back; unlined; black or ivory; very suitable for argoing wear evening wear ... ..... 2.95

#### If by mail postage extra 10c.

#### If by mail postage extra 13c.

J-5503.

#### If by mail postage extra 15c.

J-5500. This stylish waist is made of extra quality Japanese silk; front has dainty trimming of Valen-ciennes lace insertion, lace edging, medallions, tucks and hemstitching; collar and cuffs of lace cdged with frill of lace, buttoned in back, and neatly tucked forming the new blouse back; unlined, black or ivers or ivory .... 5.00

#### If by mail postage extra 11c.

Be careful to state style number, size and color desired when ordering.



J5389

2.50

J5377 2.95

29

# Women's Lustre and Panama Waists



### Latest Styles at Lowest Prices

Waists shown on this page can be supplied in size 32, 34, 36, 38, 40 and 42 bust measure, Style 5507 can also be had in size 44 bust. When ordering bc careful to state style numbcr, color and size required. In case size or color in style selected is temporarily out of stock it may require from 4 tc 6 days to fill order. A second fill avoid delay.

It by mail postage extra, 15c.

J-5383 Women's Lustre Waist frent tucked in yoke effect, and fin ished with four one-quarter incl tucks across front; has box plea down back with four tucks down either side, giving blouse effect collar and culfs tucked; unlined buttoned in back; colors black, navy, brown or cream 1.75

If by mail postage extra, 15c.

J-5505 Women's Waist, made o good quality lustre, front has