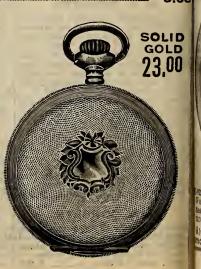

r filled,

R2-I. Same style as R2-0, with elastic back 1.50 R2-2 Same style as R2-0, made of fine batiste, with silk elastic back 2.00

When returning goods write your name and address on outside of parcel, enclose bill with particulars, if sent back by Express. Do not enclose any correspondence in Mail

#### \* T. EATON C'LINITED TORONTO, CANADA



1-8243. New Thin Model 16 Size Case, the most popular size made, 14k. gold filled case engraved entirely by hand by the finest watch case engraver in the country, and for style, beauty and finish are not to be excelled, each case marked and carries a written guarantee for 21 years. This beautiful case is fitted with the celebrated EATON move-ment, 15-jewelled and guaranteed to be an accurate timekeeper. S1-8243. Our price complete..... 7.90





These

FALL AND WINTER CATALOGUE (No. 82), 1907-8

ADIES' O SIZE WATCHES-Hunting or Open Face Style



## T. EATON CO TORONTO, CANADA

## EATON MOVEMENT WATCHES **18 SIZE COLD FILLED WATCHES**



Eaton movement.....

Gentlemen's 18 Size Open Face or Hunting Style, 7-Jewel Nickel EATON MOVEMENT. Nickel



This movement is made for us under contract and at our price fitted with any 18 size case as shown on this page will give you better value than you can get in any 18 size 7-jewel movement on the market. This movement has **nickel plates** richly da-mascened exposed highly polished wind-ing wheels, full polished pinions. Hand-some double pressed dial with red marginal figures, stem wind and set.

some double pressed dial with red marginal figures, stem wind and set. The running and timeke