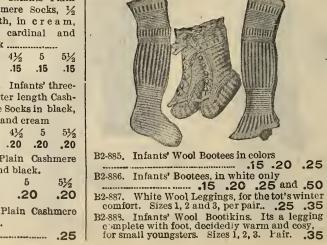

|
| ST Demostaria | 6, 61/2 7 71/2 8 81/2, 9                                                                       |
| ings suitable | .35 .40 .45 .50 .60                                                                            |
| ear .25       |                                                                                                |
|               | B2-87. Red Wool Overstockings                                                                  |
|               | 6, 6 <sup>1</sup> / <sub>2</sub>                                                               |
|               |                                                                                                |

#### Hosiery Worthy of Special Mention Infants'



B2-889. Infants' full length 1/1 Ribbed Cashmere Hose, in black, white, red, sky, tan and pink. Extra well made and dyed for keep. 4 41/2 5 51/2 6



winte

8½ t

Dent Dibbed Co

Darling" full length Cashmere Hose, finely knit, smooth comfortable.

|     | -              |     | _              | and in case of the local division of the loc |  |
|-----|----------------|-----|----------------|--------------------------------------------------------------------------------------------------------------------------------------------------------------------------------------------------------------------------------------------------------------------------------------------------------------------------------------------------------------------------------------------------------------------