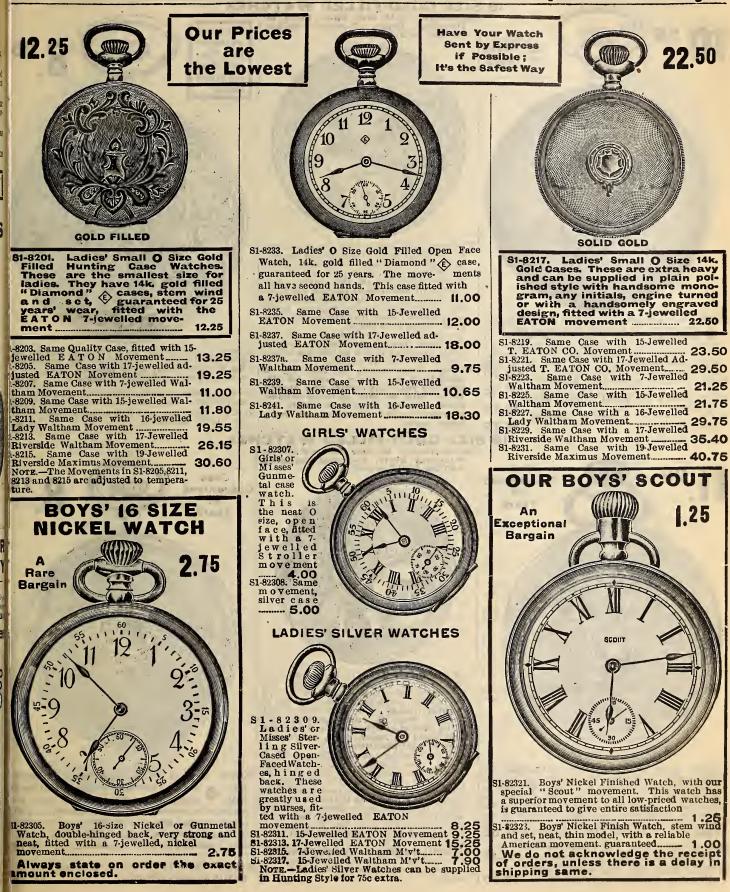

te, with silk elastic back 2.00

When returning goods write your name and address on outside of parcel, enclose bill with particulars, if sent back by Express. Do not enclose any correspondence in Mail

#### \* T. EATON C'LINITED TORONTO, CANADA



1-8243. New Thin Model 16 Size Case, the most popular size made, 14k. gold filled case engraved entirely by hand by the finest watch case engraver in the country, and for style, beauty and finish are not to be excelled, each case marked and carries a written guarantee for 21 years. This beautiful case is fitted with the celebrated EATON move-ment, 15-jewelled and guaranteed to be an accurate timekeeper. S1-8243. Our price complete..... 7.90





These

FALL AND WINTER CATALOGUE (No. 82), 1907-8

ADIES' O SIZE WATCHES-Hunting or Open Face Style



## T. EATON CO TORONTO, CANADA

## EATON MOVEMENT WATCHES **18 SIZE COLD FILLED WATCHES**



Eaton movement.....

Gentlemen's 18 Size Open Face or Hunting Style, 7-Jewel Nickel EATON MOVEMENT. Nickel



This movement is made for us under contract and at our price fitted with any 18 size case as shown on this page will give you better value than you can get in any 18 size 7-jewel movement on the market. This movement has **nickel plates** richly da-mascened exposed highly polished wind-ing wheels, full polished pinions. Hand-some double pressed dial with red marginal figures, stem wind and set.

some double pressed dial with red marginal figures, stem wind and set. The running and timekeeping qualities of this watch are a special feature and posi-tively will give the best satisfaction of