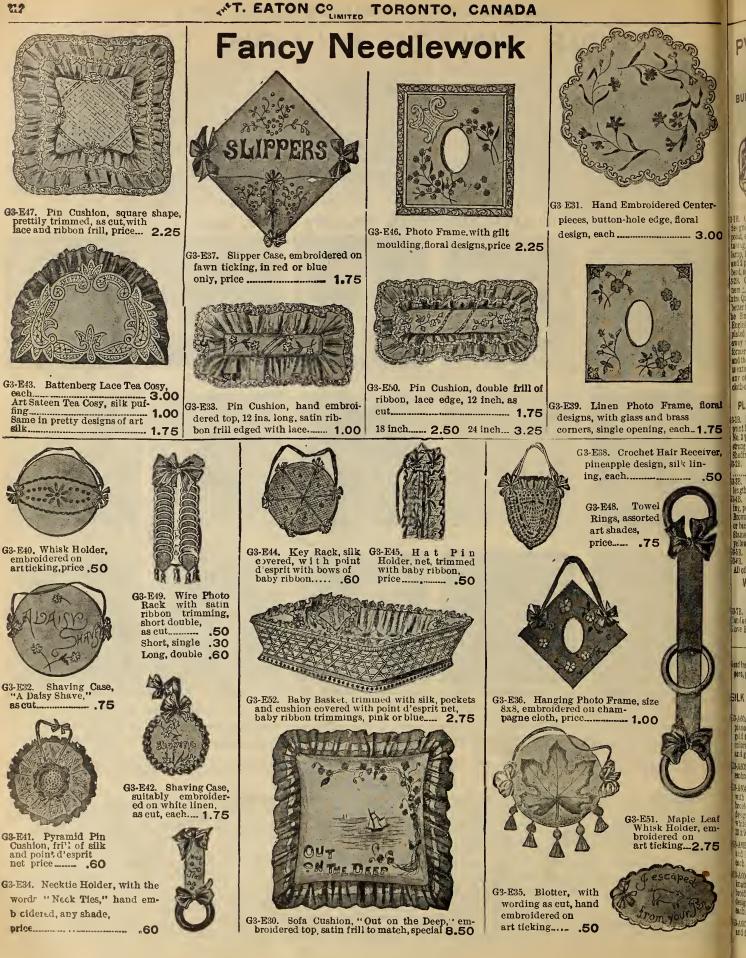

Peerless Crochet Wash Silk, ½ oz. spool, each.
G3-88. B. & P. Crochet Wash Silk, ½ oz. spools, each.
G3-89. Silk Purse Twist, ½ oz. **Belding's Art Silks** .10 3-81. Filo Twisted and Rope Silk comes in all colors. 3-82. Royal comes in plain shades, autumn leaf shaded and India shaded. .25 G3-99. B. & A. Crochet Silk, all Silks, different colors, skein .45 .55 3-94. Mountmellick Silk, white G3-981/2. Corticelli Needlework spool G3-90. Belding's Needlework G3-94. .50 only, in patent holders, sizes F, FF, G H, skein \_\_\_\_\_\_05 Doz\_\_\_\_\_\_55 Book, each. .15 G3-99. Glove Mending Silk, all colors Book, each .10 plaited so that the threads required, may be drawn out easily, each skein..... . .25 er dozen... ·30 G3-100. Quill Embroidery Silk, - .55 for crazy w ork, per doz.\_\_\_\_\_.10



## PYROGRAPHY MATERIALS AND STAMPED WOOD

Write for Special Leaflet for Directions and List of Stamped Wood



#### SILK PIANO OR MANTEL DRAPES ead Instructions to Shop-

#### **ILK MANTEL OR PIANO DRAPES**

pers, page A2.

3-A603. Same as above, with more elaborate

... 1.50 embroidery work .... 3-A604. Japanese Silk Piano or Mantel Drapers, with good knotted fringe, beautifully em-broidcred with silk and gold thread, new designs, fine quality of silk colors, pink, blue, white, nile, olive, gold, crimson, size 

3-A606. Piano or Mantel Drapes, with fine knotted fringc and heavy silk thread em-broidery, in choice combination colors, assorted designs, colors same as G3-A604, size 23x90, ..... 1.98 each ..... .........

3-A607. Same as above, with heavier work and finer fringe, size 25 x 9