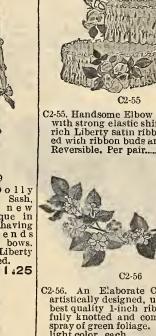

bon draw-C2-50. strings. Price..... 1.75





C2-46 C2-46. Fancy Neck Ribbon, complete with band and double loop bow. Your choice of plaid, stripe or 



C2-48. 3/4 Length Fancy Sash of wide Dresden or neat stripe ribbon. State color you wish to be most prominent ..... 1.17

Any Article on this Page with the exception of the fancy ribbons and evening wear novelties will be made to your order in any color or black. Be careful to state correct numbers.





C2-52

C2-45. A bove cut illustrates an uncommonly stylish neck ribbon with double pointed ends as shown. State measurement of neck band, each\_\_\_\_\_.39



C2-49 C2-49. "Dolly Varden" Sash, Varden" Sash, decidedly n e w a n d unique in d e ta il, having 4 flowing e n d s and tidy bows. 1 inch Liberty ribbon used. Each Each ..... 1:25











2-56. An Elaborate Corsage Bow, artistically designed, using our very best quality 1-inch ribbon, beauti-fully knotted and completed with spray of green foliage. Made in any light color coch 

C-253

TRIMMED HATS

Have a look at other Catalogue pages





H1-584. Very Dressy Mink Trimmed Hat of mushroom turban design. A whole real Canadian Mink Skin of excellent quality is used to form brim. Silk panne velvet forms top of hat and is effectively diaped over back and neatly arranged with duchess satin ribbon to form the back trimming. Underbrim also of velvet, eight beautiful silk and velvet roses with flowing coque mount complete the trimming In black, navy, brown, moss, empire green, wine, with roses to harmonize.........................9.25



We do not keep up stock of thes

Ha