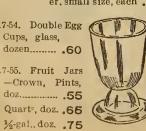

R

SALAD SETS

of natural green foliage at per set.....

.75 .85 1.00



### ART TABLE WARE A8-25, Carlton Salad Bowls, 2.65, 3.00 each.

A8-26. Royal Devon Ware Cheese Dishes, at, each \$1.00, 1.50, 2.00 A8-27. Royal Devon Ware Honey Jars, 40c to 75c each.

A8-28. Royal Devon Ware Marmalade Jars, 65c and 85c each. A8-29. Royal Devon Ware Tcapots. 75c and \$1.25 each.

GLASS LEMONADE OR WATER SET

A7-56. Lemonade or Water Set, ½-gal. jug and 6 tumblers, in crystal, green, or blue floral decoration with gold lines, without tray .. .85 With tray ..... .95

## 33 . 5356 2 2 1 28 1 2 2 3 WAR AL ------

ODD PIECES OF TABLE GLASS WARE BERRY BOWL OF CUT GLASS

## **GLASS WARE FOR HOUSEHOLD**



15c, 22c, 28c each.

A7-53. Glass Lemon Reamer. small size, each .05 A7-54. Double Egg Cups, glass,





A7-52. Glass Lemon



A7-57. These Bowls are of the best white crystal, blanks bcautifully cut and finely finished.



Fish Globes 8 ins.-1 gallon 50c. 9 in.-11/2 gallons 65c. 10 in.-2 gallons 75c. 12 in.-3 gallons \$1.00.

Water Bottles \$3.75 \$4.50 \$6.00 \$9.00

Vincgar Bottles \$2.75 \$3.50 \$5.00 Sugar and Cream, \$5.00 \$7.00 \$9.50 pair.

Austrian Cut Knife Rest, 25c, 35c, 50c, 75c. \$1.00 each.





## CRYSTAL WARE, CLASS WARE AND LAMPS



## GLASS WARE VARIETY

| A7-36. Tea Sets, consisting of Butter Dish,<br>Spoon Holder, Sugar Bowl and Cream Jug,<br>25c, 50c and 65c.                                                                                     |
|-----------------------------------------------------------------------------------------------------------------------------