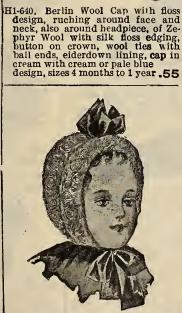

641. Wool Hood of Berlin and Zephyr Wool, with knots, edging and design of silk floss, silk rosette at top, wool ties with ball ends, eider-down lining, all cream or cream H1-641. and pale blue, sizes 1 to 2 years . 59



H1-631 Cream Bear Cloth Turban with ear tabs, ribbon ties, busby and ornament, flannelette lining, 



H1-638. Cream Hood of Berlin and Zephyr Wool, with floss design, eiderdown lining, wool ties with ball ends, sizes 1 to 3 years .37



H1-642. Misses' and Ladies' Wool Hood, eiderdown flannet anine, draw-string at back, wool ties, colors cream, cardinal, pink, sky.



.50



646. Ladies' Outing Cap, of good uality felt, four-piece crown with thite piping at seams, button on rown, cord across front and peak dged with white, colors navy, ardinal, brown, black, myrtle .55



11-625. Cream Bear Cloth Revere Cap, well made an i finished with ribbon rosette at top and Japanette tics, sizes 13, 14, 15 and 16 inches H1-626. Cream Bear Cloth Cap, with lamb's wool ruche, lace edging around neck, Japanette ties, H1.625. .48



#### \* T. EATON C'LIMITED TORONTO, CANADA



H1.3090, Handsome Coque Feather Mount, colors black, natural, brown, empire green, navy, moss, ciel or wine with bronze shading ..... .50







1-379. Handsome large Double Wing, black or white and prettily shaded navy, light brown, dark brown, sky blue, moss, garnet H1-379. light or grey ..... .65



H1-4457. Large Broad Wings, well mounted, effective trimming, black, white, brown, navy, moss, cardinal, sky .39





1-273. Fancy Coque Feather Mount, wired feathers, black, white, navy, brown, H1-2