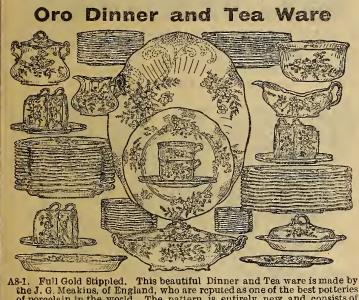

plates, 12 dinner plates, 12 soup plates, 12 fruit dishes, 12 individual butters, 12 cups and saucers, 1 platter (12-inch), 1 platter (14-inch), 1 gravy boat, 2 vegetable dishes, 1 teapot, 1 sugar bowl, 1 slop bowl and cream jug.

100-piece Dinner Set .-- Add 1 16-inch platter, also 1 baker and 1 pickle. 112-piece Dinner Set -- Same as 100-piece set with 12 breakfast plates added.

For 5 cents we send post paid an individual butter pat of any dinner set. This sample, though small, will show the quality of the ware and gives a fair idea of the decoration of the set, and if you return sample we will refund the price of butter pat.

These patterns are sold in complete sets, or for those desiring to make their own selection out of open stock write for prices.

9.90

11.30

\*\*\*\*\*\*\*\*\*



40-piece Tea Set.....

100 '' 112 '' 44

## **Ellesmere Dinner and Tea Ware**



8-2. Genuine English Porcelain Dinner and Tea Ware, in a rich blue underglaze wreath border design, edges and handles gold traced. The body of the ware is made from the best quality of porcelain, it is pure A8-2. 97-piece Dinner Set.....

100 112

4.6

T12

Alliance Dinner and Tea Sets

A8-3. Our Alliance Dinner and Tea Ware is the best value ever offered in a good quality of English ware, pure white in color with a rich heavy glaze. The decoration consists of dainty sprays and clusters of flowers and foliage in a rich shade of green. All pieces are handsomely modelled.

| <b>40</b> -p | iece | Tea Se | t | 1.90 | 97-p | iece | Dinner | Set       | 6.70 |
|--------------|------|--------|---|------|------|---