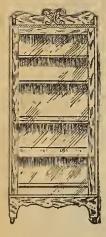

# Wm. Rogers and Son Silver Flatware The Well-known Standard Quality

Wm. Rogers and Son Celebrated Silver-Plated Flatware. Every piece guaranteed to be heavily silver plated. Knows this brand as we do, we have no hesitancy in recommending them to those looking for a good line of desirable Flatware. We believe this to be the best "Rogers" Silverware made at the price. Cut shows actual size of teaspoon at 1.45 doz.