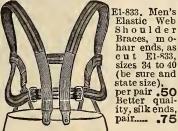

E1-807 E1-807. Men's Elastic Web Suspenders, cast off mohair ends, leather stayed backs, the best value we have ever offered at the price, our special, as cut E1-807, per pair. .25



.50 ity, per pair.



E1-611. Men's Leather Argosy Braces, as cut E1-811, per pair Heavier quality, same style .25





E1-815. Men's Elastic Web Suspend-ers, "Uncle Sam Make," cast off cord ends, as cut E1-815, per cord ends, per pair..... .25



E1-819 E1-819. Men's Elastic Web Suspenders, adjustable cord back, cast off cord ends, as cut E1-819, pair .39



off ends..... .50

If by Mail Postage Extra on Suspenders, 5c.



E1-825. Men's Elastic Web Suspend-



1-829. Men's Imported Elastic Web Suspenders, silk ends, kid stayed backs, "Crown Make," per E1-829.

penders, cast off cord ends, per pair. .50



E1-833 "Crown Make," silk ends, best quality, per pair\_\_\_\_\_1.50



#### All Wool "Way's" Mufflers

#### Monarch Muffler

E1-839. Protection for throat or chest, all wool, dome fasteners, suitable for ladies driving or skating, as cut E1-835, plain white only, each .45

#### Men's and Boys' Oxford

| ł | Mufflers                                                                                                                                                                   |
|---|----------------------------------------------------------------------------------------------------------------------------------------------------------------------------|
|   | E1-841. Black silk or satin,<br>quilted satin linings, each