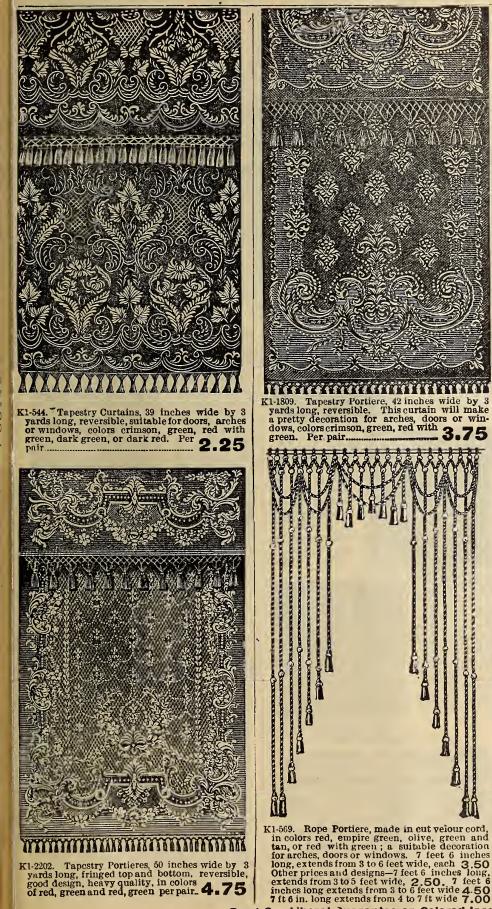

ve our out-of-town customers the advantage of our close buying. In ordering, be sure and state color wanted. Comes in either white or ivory. **Solution**  T. EATON CO.



If to be sent by Mail allow 22c for Postage for Curtains on this page." Any over will be returned

.00



If to be sent by Mail allow 22c for postage for curtains on this page. Any over will be returned.







1 A 02 18 n

**K1-150.** Tapestry Couch Cover, 60 inches wide by **9** yards long, fringed all round. This cover is in a rich Bagdad design, with combination colors of green. red and gold, showing green effect on one side and red and gold op the other, each 2.50



yards, per pair .....

yards, per pair...

K1-1483. Same colors, 48 inches by 3



72 in. wide by 31/2 yards long\_.

5.50

K1-54

Jan Of V

gree pain



1-2046. Mercerized Tapestry Curtains, 50 inches-wide by 3 yards long, fringed top and bottom, reversible. This curtain has a beautiful bright silk finish, and comes in a very choice range of solid colors of dark rich red, forest green, olive, nile, or medium crimson price per 7.00 K1-2046.

#### T. EATON C'uinres TORONTO, CANADA

All Wool Bunting Flags



| Length. Width     | Cana-<br>dian. | Union<br>Jack. | British<br>Ensign. |
|-------------------|----------------|----------------|--------------------|
| 3-0 x 1-6         | \$.125         | \$0.75         | \$0.75             |
| 4-6 X 2-3         | 2.50           | 1.25           | 1.25               |
| 6-0 x 3-0         | 3.00           | 2.00           | 2.00               |
| 7-6 x 3-9         | 4.00           | 3.00           |