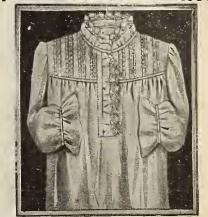

d our position as manufacturers selling direct to you we give you the benefit of the middleman's profit.

Lengths 56, 58 and 60 ins. long, suitable up to 40 ins. bust measure. See R1-1102X for larger sizes.



R1-1104. Woman's Night Gown, Mother Hubbard yoke of six clusters of narrow tucks, five rows flannelette embroidery insertion, neck and sleeves finished with frill of flannelette embroidery, back gathered on yoke, pearl buttons, good soft finished flannelette, white or pink shades, well made, special 1.25





R1-1105. Woman's Night Gown, Mother Hubbard yoke of six clusters of narrow tucks, four rows of silk embroidery insertion, neck, front and sleeves finished with frill of sink embroidery, back gathered on yoke, nice soft finished flannelette, white or pink colors, special value.





R1-1106. Woman's Night Gown, made of good quality plain shade flannelette, white or pink colors, neat Mother Hubbard yoke with clusters of narrow tucks finished with two rows of silk embroidery insertion, neck finished with frill of silk embroidery, pearl buttons, back gathered on yoke, sleeves finished with insertion and flannelette embroidery, special value

#### \*\*T. EATON CO TORONTO, CANADA

Order by number.

## Women's Acme Underskirts



Earnest effort in the direction of manufacturing never fails to achieve results. You will fin in all garments bearing the APP registered trade mark "The Highest Point of Superiority "Better Workmanship, Better Material and Finer Trimmings" than are to be found in garment that sell at from 30 TO 50 PER CENT. more.

#### Flannelette Skirts

Lengt