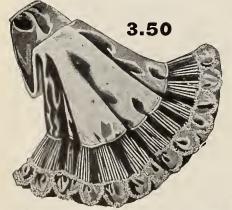

# WOMEN'S CRAVENETTE RAINCOATS Women's Cravenette Raincoats can be supplied in sizes 32, 34, 36, 38, 40 and 42

inches bust, with choice of lengths 54, 56 or 58 inches.

In case size and color in style selected is temporarily out of stock, it may require 4 to 6 days to supply, in which case we ask your kind indulgence. A second or third choice will generally avoid delay. Samples of material sent on request.

6.75

J-4890 \$8.50

6.00 Any Carment ordered from this page that is not entirely satisfactory in every respect, may be returned for exchange at our expense if returned in good condition within ten days,