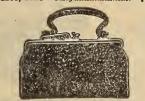

## Vault No, XX Without Cabinet

| Dimensions. | High | Wide | Deep $8\frac{1}{2}$ $5\frac{1}{2}$ | Weight  |
|-------------|------|------|------------------------------------|---------|
| Outside     | 14½  | 81/2 |                                    | About   |
| Inside      | 9½   | 53/4 |                                    | 70 lbs. |
| Pric        | e    | 8    | 3.75                               |         |