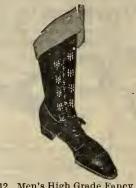

read silk em-ered in Hose, silk broidered



mere Socks, embroidered in red white and sky, specially well made, with double heel and Cut to left shows one of several

B210. Men's Embroidered Black Cashmere Hose, made from selccted cashmere yarn, stainlessly dyed in red, white or sky, per pair..... .... ,50 See cut to right for one pattern.

#### An Embroidered Cashmere Special



B200 3 pairs for .. 1.00 .....



211. Above cut represents but one pattern of our elaborate range of Men's 65c and 75c Socks. Finest quality cashmere, embroidered in white, red and sky, assorted styles, per pair .65 2 prs. for 1.25 B211. A still better quality, per pair .75



B213. Men's Black Lisle Thread Socks embroidered in red, white and sky blue, good catchy fall patterns, all sizes, per pair .50 .75 1.00



B212. Men's High Grade Fancy Black Cashmere Socks, picked from foreign makers, best yarns, neat and dashy designs, embroidered in white, sky and red, per pair..... 1.00 1.50



B214. Men s Fancy Black Silk Sox, as illustrated these also come in red, white and blue patterns, chosen from the cream of our imported hosiery stock. per pair



B205.



206. Women's Allover Lace Lie H Hose, in black only, perfect goods are every detail, and the very newest at a p B206. best designs, pair .50 .75 1.0



B207. Lace Ankie Black Silk Ho made with sufficient style and gra-to please the most exacting, the different lots to choose from 1.001.50 2.0 per pair\_



Women's Extra Fine Qual Black Silk Hose, handsomely e broidered in new French styles, c rect for the dresslest dressers, 1.50 2.00 3.00 4.00