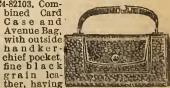

## Vault No, XX Without Cabinet

| Dimensions. | High | Wide | Deep $8\frac{1}{2}$ $5\frac{1}{2}$ | Weight  |
|-------------|------|------|------------------------------------|---------|
| Outside     | 14½  | 81/2 |                                    | About   |
| Inside      | 9½   | 53/4 |                                    | 70 lbs. |
| Pric        | e    | 8    | 3.75                               |         |