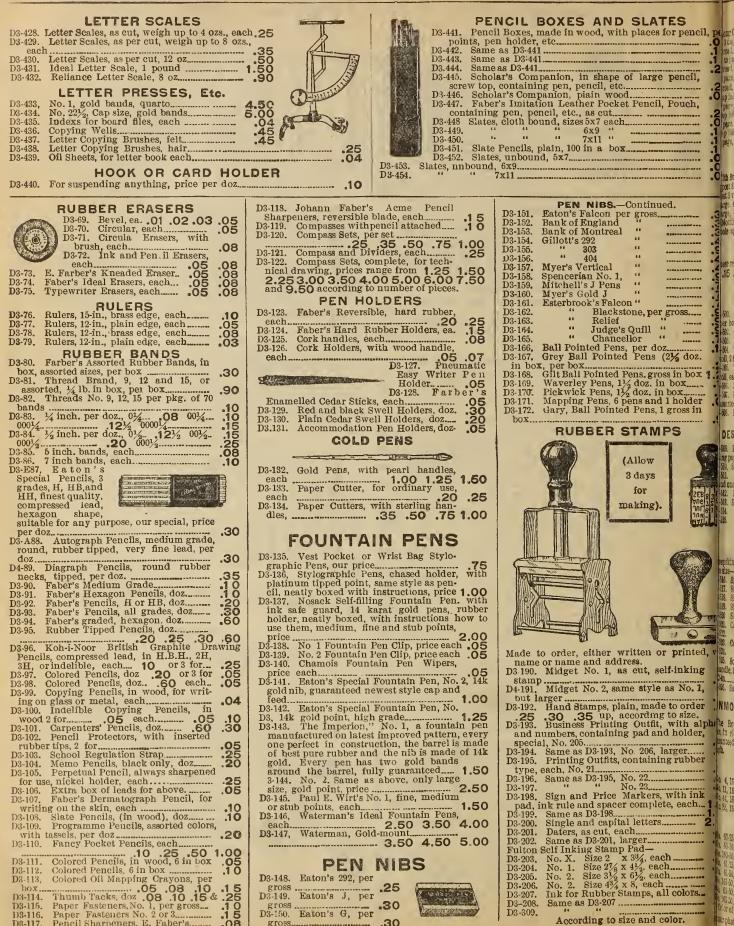

atherette cover .10 Exercise Books, 200 pages, heavy board .10 complete with perforator and index, each. 1.00 Students 46. ver. .10 Exercise Books, 200 pages, oilcloth cover... Students' MSS. Book, canvas bound, 240 47. D3-415. Falcon File, a box case, containing pockets indexed for filing :48. iges, board cover...... Book .20 D3-417. Exercise books, 1/2 leather bound, contain- D3-417. "303" Letter File, an Indexed case for hing fetters for, ready 25 reference. 25 D3-417. Hoosier File, Boxed Case, indexed, price. 25 D3-417. Hoosier File, Boxed Case, indexed, price. 25 D3-418. Bill File Hooks, cach 05 D3-420. Bill Stick Files, each 06 D3-421. """" 08 D3-422. Bill Stick Files, each 05 D3-423. Bill Clips, each 05 D3-424. """ 10 D3-425. """ 10 g 176 pages..... .25 SCRIBBLERS .05 .35 .35

.05



D3-309.

According to size and color.

DES

D3-115. D3-116.

D3-117.

Pencil Sharpeners, E. Faber's.....

.08

#### FALL AND WINTER CATALOGUE (No. 82), 1907-8

|   | OFFICE DIARIES                                                                                                                                  |
|---|-------------------------------------------------------------------------------------------------------------------------------------------------|
|   | ng Caps, ½ bound, marble sides, 4½ x 12¼,<br>3 days to page                                                                                     |
|   | 3 days to page                                                                                                                                  |
|   | to page, 7 x 8¼