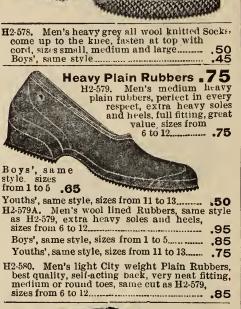

that will give great com-fort in wearing, they are made from best quality of all wool black felt, trim-med with fur around the top, elastic sides, Juliet style, flexible leather soles and con-cave heels sizes from 2½ to 8 <sup>21</sup>/<sub>2</sub> to 8 - **1.35** 

H2-559. Women's plain all wool black felt buskin house shoe, with elastic over the





# ANT EATON CO. TORONTO, CANADA



H2-570

(2-571, Men's light weight Rubb r Boots, bright finish, suitable for City wear or hunting purposes, same cut as H2-570. sizes 6 to 11 3.50 H2-571.

#### 1.90 Men's Coteau Rubber



Algoma Rubber 1.50 H2-576. Men's Algoma, one buckle lumberman's rubber, heavy pure gum, ex-tra well reinforced, heavy soles, will give good service, sizes from 6 to 12 1.50 Boys', same style, sizes from 1 to 5..... 1.15





H2-588. 'Men's Manitoba, heavy weight, waterproof cloth uppers, high cut, fleece lined, snow excluder style, snow excluder style, fastens with two straps and one buckle, extra heavy rubber soles and heels of best quality, sizes from 6 to 13...2.75 Boy's, same style. sizes from 1 to 5 ..... 2.50

#### 3.0 Men's Rubber Moosomin



DO NOT FAIL TO ALLOW POSTACE.

# FALL AND WINTER CATALOGUE (No. 82), 1907-8





Same style as H2-600 only lighter weight, sizes from 3 to 7 .25 H2-600 Boys' Corduroy Leggings Boys' Brown Corduroy Leggings, buttoned up the side, fastens with three straps and buckles over the knee, leather strap under the instep, yery serviceable, sizes from 11 to 13..... 1.00 Girls', same style as H2-601, sizes from 6 to 10 .90 Child's, same style as H2-601, sizes from 3 to 5 .