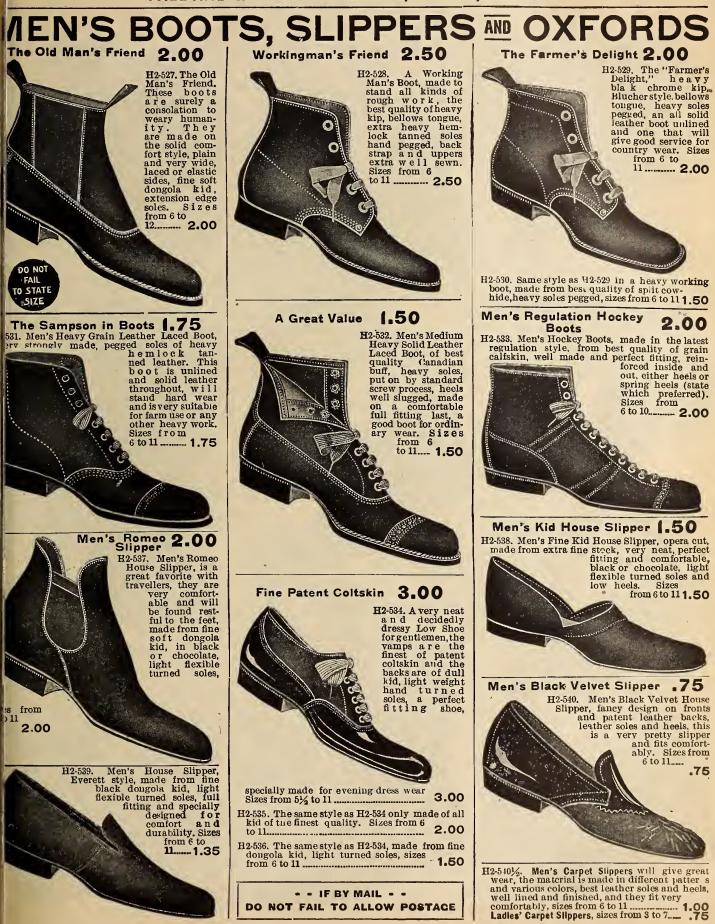

11. A good ser-viceable knock-about boot- for children, good quality of don-gola kid, flexible soles. wedge heels, will give good wear to a child running around. Sizes from 3 to 7 .60 Same style, Same style, .60

.60

no heel, sizes from 2 to 5, no half sizes ...... .50

# Infants' Soft Sole Bootees .50 H2-514.



22-514. Infants' soft sole bootees, of best quality fine kid, these shoes will fit perfectly as they are made by people who make a spec-ialty of infants' fine shoes, we have them in colors, black, chocolate, black. red, blue and white, sizes from 1 to 4, no

Same style in second quality, colors black and chocolate only, sizes from 1 to 4, no .50 half sizes..... .25





.50 .40 half sizes .....

# Misses' Black Kid Slippers 1.50



85



DO NO

FAIL TO STATE SIZE

es from

2.00





### Men's Frost King 1.75

H2-551. Men's "Frost King," thick felt of the best quality, with heavy felt soles and heels, soles and needs, the correct shoe to wear while driving in zero weather they are the very best make their style, fit and wearing given the style of qualities are unequalled, the vamps are lined with

trong can-vas which adds to their durability, sizes from 6 to 12, to half sizes laced

(\$) \$ ĝ

tyle...... 1.75 Same style as H2-551, with elastic sides... 1.85 TE-See cut H2-591 for rubbers suitable to wear



H2-556. A very neat house shoe for a lady, and one that will give great com-fort in wearing, they are made from best quality of all wool black felt, trim-med with fur around the top, elastic sides, Juliet style, flexible leather soles and con-cave heels sizes fro