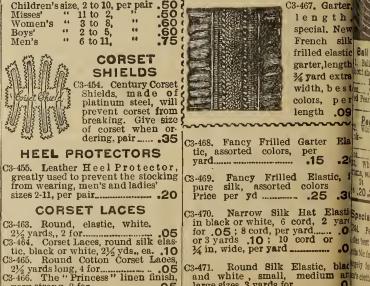

ery strong .10

C3-458. Paris Front Cor

C3-460. The "Neverbreak," our special corset steel, for stout ladies, made with two pieces flexible steel fastened together, made of strongjean in drab or white, 12 in, and 13 

C3-461. Best Covered Steels, rust proof short, medium and long, 2 for .0 .05

C3-462. Front Steels for "Ferris" of "Crompton's" waists, 2 for.......OE

#### ELASTICS

vard.....

C3-464. Mercerized Cotton Garte Elastic in black and white, extra strong web, ½ in. 05, 5% in .07; ¾ in. .08; % in. per yard

C3-465. Silk Garter Elastic, in black white and colors.  $\frac{1}{2}$  in. wide... 1  $\frac{5}{6}$  in. 12 $\frac{1}{2}$ ;  $\frac{3}{4}$  in. 15;  $\frac{7}{6}$  in. 2

C3-466. Elastic Web for belting, ma of colored silk, 1 in. wide, yard .2 13% in. black, per yard.....





1/4 in, wide, per yard \_ 0

Pecial



(see cut), each set...

for postage.

CUFF HOLDERS

C3-434. The Washburn Cuff Holder, see cut, patent adjust-

## SEWING SILK

rE-Your choice of "Belding & s" or "Corticelli."

ck comes in sizes A, B, C, D, E. ite and colors in size A only. sure and send samples of goods tch.

k only, per spool .10 per spools 1.00 14-oz. spool Machine Silk, black y, per spool .18 per doz.

1-oz. or about 1000 yds. Mach-Silk, black and white, per

Cotton Thread 200 yard "Kerr's" or "Coat's" quality 6-cord cotton thread, in te, from 10 to 200, in black 10 to

Colored Cotton, "Kerr's" make , in size 40, best shades kept ock, price per spool .04

white only, No. 40, per

1000 yard Basting Cotton on Is, white only, Nos. 36 and

per spool .10

**Dress Steels** re are alwa