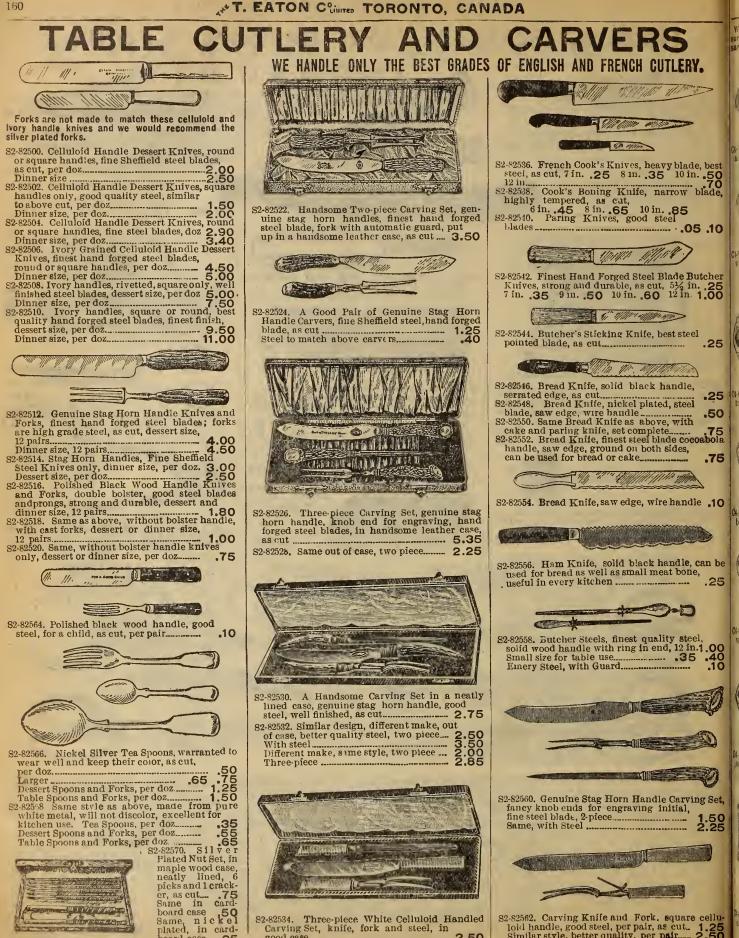

.457 in .558 in .65 9 in 85

S2.82446a. Dressmakers' or Household Shears, Wiss make, fully nickel plated, same style as above, 6 in.

50 7 in. 60 8 in. 75 9 in. 95 52-82148. Dressmakers' or Household Shears, fully nickel plated, as

S2-82456a. Same style, fully nickel plated, solid diamond steel blades, 3 in. .35 4 in. .45 5 in.55 S2-82458. Ladies' Embroidery and Work Scissors, fancy gilt handles, nickel plated diamond steel blades, as cut, 3 in .35 4 in. .45 5 in. .55 S2-82460. Ladies' Embroidery and Work Scissors, fancy gilt handles, nickel plated blades, as cut, 3 ard 4 in .25 in .25

and 4 in. .20 5 in..... .25

Dressmakers' or Household [S2-82454. Ladies' Embroidery Scissors. S2-82462. Nuckel Plated Nail Scissors

sors curved blades, specially adapted for cutting around the cuticle,



2-82534. Three-piece White Celluloid Handled Carving Set, knife, fork and steel, in 82-82534. good case..... 2.50

board case\_ .25

S2-82562. Carving Knife and Fork. square cellu-

loid handle, good steel, per pair, as cut. 1.25 Similar style, better quality, per pair..... 2.50





real

#### AND ENUE N D

comparing prices on all Leather Goods always consider quality. This is one of the lines that a very large profit can be realised on by retail dealers. We buy direct from the manufacturer at the very lowest factory cost, and to which we only add our small per cent of profit. Hence we can sell these handsome, stylish Hand Bags, Purses, Pocket Books and Card Cases direct to the user at wholesale prices. emember every article isshipped subject to approval, and if not satisfactory return