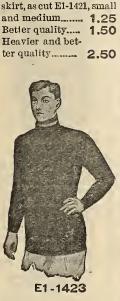

.50

E1-1425. Deep roll collar, close ribbed cuffs and skirt, stripes on collar, cuffs and skirt, plain na vy blue, black or royal, small blue, medium and large sizes.... 2.00



E1-1431. Men's

**Buttoned Coats.** 

These have two

pockets, heavy all

wool, as cut E1.1431,

navy blue, brown,

grey or cardinal,

or large sizes 2.50

small, medium

better quality, ..... 2.75 3.00 E1-1429. Men's Wescut Sweaters, Close ribbed cuffs and skirt, as cut E1-1429, plain, navy blue or grey, with cardinal lined collars, small and medium sizes.. 1.50 Better quality, ...... 2.50 Knit-to-Fit make ..... 3.00 5.00



E1-1437. Men's Gymnasium Jerseys. <sup>1</sup>/<sub>4</sub> sleeve, low neck, all wool, plain black or navy blue, small, medium and large sizes.... 1.00 See pages 56 and 57 for Boys' goods.



Weight Fancy

Sweaters. All wool,

two effect double stitch.

deep roll collars, double

close ribbed cuffs and

E1-1433 E1-1435 E1-1435 E1-1435 E1-1433. Men's imported C a s h m e r e Jerseys. 6 inch collar, close ribbed cuffs, hem on bottom of skirt, plain, navy blue with stripe on collar and cuffs, as cut E1-1433, sizes 34 to 42. 1.25 E1-1435. Men's imported Fancy Wool Swicaters. German make, deep roll collar, close ribbed cuffs and skirt, as cut E1-1435. small, medium and large sizes. 1.25 Better quality. 1.50 Better quality.....

## MEN'S SOCKS

E1-1439. Men's Heavy Grey Wool Socks, with ribbed tops, as cut E1-1439, per pair .121/2 Better quality, pair .15 .18 E1-1441. Men's Grey Merinc Socks, mcdium weight, close ribbed tops, pair .121/2 .18 E1-1443. Men's extra heavy Arctic style,