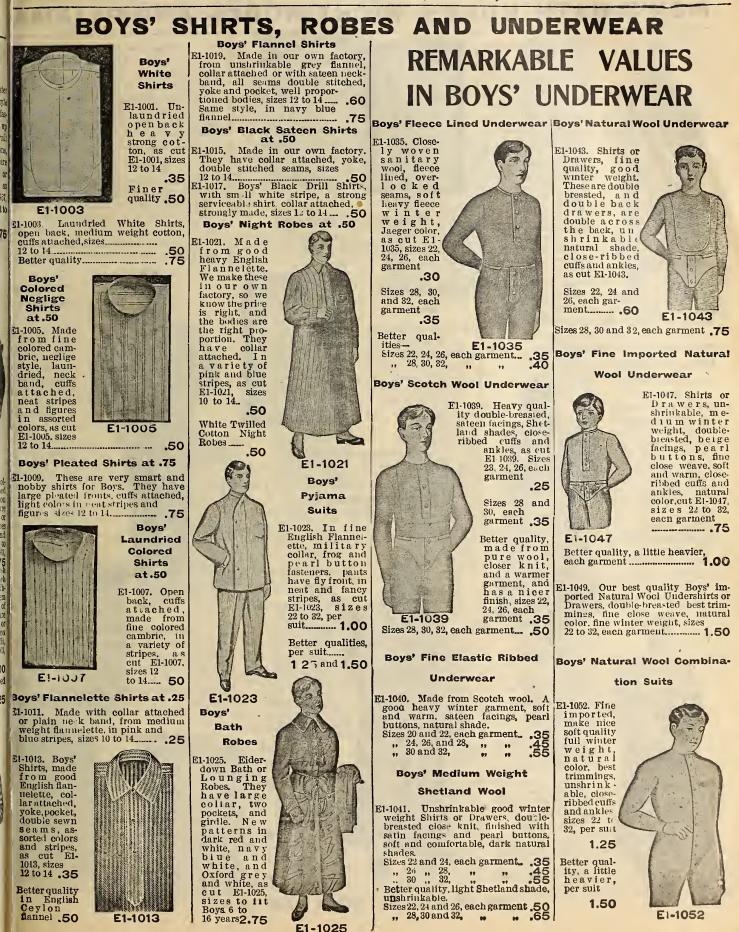

... 1.00 Better quality, black silk only, cach 

E1-849 Men's Protectors

with lay down silk collars for E1-847 evening dress wear, silk linings, each 1.50 Postage extra. 6c.

#### Men's Black Silk Mufflers

1-851. Made pleated style at back of neck to fit neat, soft silk lin-E1-851. ings, each..... 1.00

#### Full Dress Wraps

E1-855. 36 in. long, 19 in. wide woven borders, made from imported Peuu-de-Crepe silks, plain pearl white or black, soft silk wraps, each 1.50

Hemstitched Soft Silk Wraps E1-857. These are made of choice imported silks, 35 in. long, 24 in. wide, fancy patterns, also plain black, each plain white Postage 4c Better quality, each..... 2.00

SEE PAGES 56 and 57 FOR BOYS' GOODS

extra.



### ANT. EATON CO. TORONTO, CANADA

## **Boys' and Youths' Furnishings**



l to



## MEN'S BATH ROBES, NICHT ROBES AND PYJAMAS



#### **Flannelette Night** Robes.

E1-1101. These are made in our own factory, from good medium weight flannelette, collar attached, yoke, pocket and pearl buttons, felled seams, full sized bodies, 54 in. long in a variety of pink and blue stripes, as cut E1-1101, sizes 14 to 19 ... .50

#### Flannelette Night Robes.

E1-1103. Made from good English Flannelette, they are made with full sized bodies, 54 inches

long, collar attached, yoke, pocket and pearl buttons, all seams double stitched, colors are plain white, and assorted pink and blue stripes, as cut E 1-1101, sizes 14 to 19 ...... .75

#### **Special Sizes Flan**nelette Night Robes.

E1-1105. This number is better made than the ordinary Night Robe, it has a gore in each side, the ski