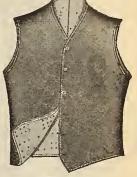

# Wm. Rogers and Son Silver Flatware The Well-known Standard Quality

Wm. Rogers and Son Celebrated Silver-Plated Flatware. Every piece guaranteed to be heavily silver plated. Knows this brand as we do, we have no hesitancy in recommending them to those looking for a good line of desirable Flatware. We believe this to be the best "Rogers" Silverware made at the price. Cut shows actual size of teaspoon at 1.45 doz.