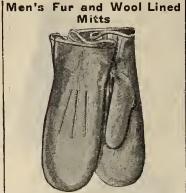

wool lining, suitable for

- for general rough usage, pair 1.50 2 00 B1-179. Men's Oil Tan Fleece Lined Gloves, with deep wool top, fitting snugly to the wrist, special value, per pair. .59



**Gloves**, Lined or Unlined B1-173. Men's Pig Skin Gloves, the "hard-to-wear out" kind, solid comfort, too, per pair ..... 1.25 B1-174. Real Buck Skin Gloves, the genuine article in two different makes, pair ...... 1.50 2.00



B1-171. Men's Calf Faced Gloves with-out lin.ng, for threshing and all teaming, etc., per pair ...... .75 B1-172. Men's Para Buck Gloves, with patent cord fastener and a good, strong finish throughout, . 1.00 pair...

Engineers' Gloves



B1-180. Above cut illustrates one of our Heavy Leathe Engineers' Gloves, unlined, hand cord fastener, per pair .... .... ...... 1.00 1.25



Men's Stylish Kid Mitts, with B1-181. elastic wrist, warm wool lining and well made thumbs, per pair



Fur Lined Mitts

B1-184. Men's Heavy Rabbit Lined Suede Mitts and Gloves, as shown in cut. It's a luxury for little moncy, pair..... 2.00

B1-185. Men's Squirrel Lined Mitts and Gloves, best quality French Suede Skins, used in the shells, specially well made, with elastic wrist and dependable stitching, pair .... 3.75

B1-927.

Men's Pullover Mitta

Men's Large Size Oil suitable for wearing Tai Mitts, ove woollen gloves or mitts, per pair ....

1930. Men's genuine Buck Ski Mitts and Gloves. Next thing i everlasting as far as wearing qualit of the hide is concerned. The stitcl ing is made to correspond, pair1.5

Men's Heavy Mitts, Line



B1-186. Your choice of a Heavy Calf Skin Mitt or