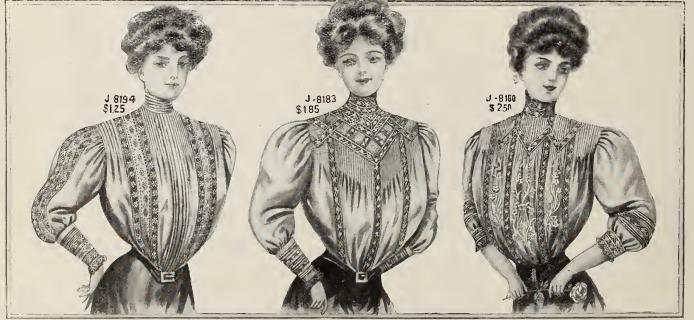

Waists are now worn on occasion the year round, and for women who desire a waist that can be laundried and fill retain its former freshness, nothing is more suitable. Sizes for waists on this page are 32, 34, 36, 58, 40 and 42 inches bust measure. Be careful to state style number, color and size required when ordering.



J-8188, New Gibson Style Waist, made of fine English velveteen, front has three box pleats and wide pleat extending over shoulder and down back; unlined; colors black, 

**J-8193.** New Gibson Style Waist, made of fancy white pique, has box pleat down centre and shoulder tucks ending at bust line; wide pleat over shoulder extending down back, full length sleeve with long tucked cuff, white only..... 1.50 (If by mail postage extra 15c.)

1-096

# Women's Fine Lawn Waists



J-8194. White Lawn Waist, front trimmed with two rows of embroidery and four rows of valenciennes lace insertion; back, front and collar tucked. Full length sleeve and deep cuff trimmed with embroidery and lace insertion, finished with frill of lace 1.25 (If by mail postage extra 12c.)

J-8183. Fine White Lawn Waist, front has yoke of valenciennes lace, inserted with em-broidery medallious, finished with fine tucking and three rows of lace insertion; buttoned in back and trimmed with two rows of lace in-sertion and four clusters of fine tucks; deep cuff trimmed with lace insertion and tucks, edged with frill of lace, attached collar of lace trimmed with lace edging...... 1.85

(If by mail postage extra 11c.)

2.50

## Flannelette and Sateen Waists

These serviceable waists are all made i