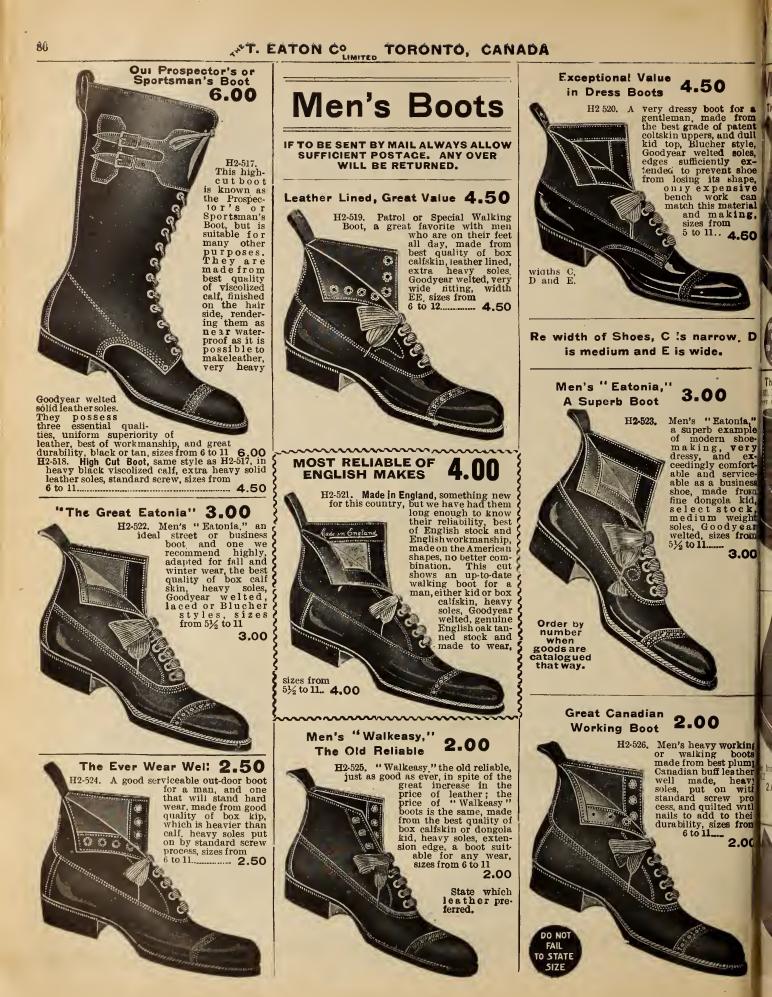

ity Knockabout Boot  $\mathbf{O}$ Or 0

H2-511. A good ser-viceable knock-about boot- for children, good quality of don-gola kid, flexible soles. wedge heels, will give good wear to a child running around. Sizes from 3 to 7 .60 Same style, Same style, .60

.60

no heel, sizes from 2 to 5, no half sizes ...... .50

# Infants' Soft Sole Bootees .50 H2-514.



22-514. Infants' soft sole bootees, of best quality fine kid, these shoes will fit perfectly as they are made by people who make a spec-ialty of infants' fine shoes, we have them in colors, black, chocolate, black. red, blue and white, sizes from 1 to 4, no

Same style in second quality, colors black and chocolate only, sizes from 1 to 4, no .50 half sizes..... .25





.50 .40 half sizes .....

# Misses' Black Kid Slippers 1.50



85



DO NO

FAIL TO STATE SIZE

es from

2.00





### Men's Frost King 1.75

H2-551. Men's "Frost King," thick felt of the best quality, with heavy felt soles and heels, soles and needs, the correct shoe to wear while driving in zero weather they are the very best make their style, fit and wearing given the style of qualities are unequalled, the vamps are lined with

trong can-vas which adds to their durability, sizes from 6 to 12, to half sizes laced

(\$) \$ ĝ

tyle...... 1.75 Same style as H2-551, with elastic sides... 1.85 TE-See cut H2-591 for rubbers suitable to wear



H2-556. A very neat house shoe for a lady, and one that will give great com-fort in wearing, they are made from best quality of all wool black felt, trim-med with fur around the top, elastic sides, Juliet style, flexibl