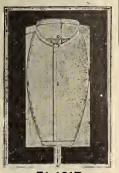

# **STYLISH COAT Heavy Weight** Cheviot PRICE \$**5**00

J-6729. As shown in illustration is made of heavy weight imported cheviot; has double breasted front finished with neat covered buttons and fastened with braid loops; large full sleeves with neatly tailored turn back cuffs; back is loose fitting with deep inverted pleat extending full length; collar effect of velvet finished with silk soutache and military braid trimming; length, 45 inches; unlined; colors black or navy; sizes are 32, 34, 36, 38, 40 and 42 inches bust measure . . . 5.00

mmmmmmm NOTE OUR SPECIAL COAT OFFER ILLUS-TRATEDONTHISPAGE Summer

This Coat is the best value for \$5.00 we have ever been able to secure for our ALUE. Mail Order Customers, having the style, fit and workmanship equal to any high priced coat.