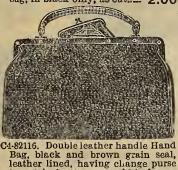

are mounted with metal trimmings, as cut 1.50

Narrow style Hand Bag, 4-82117. of fine soft dolphin grain, strong leather handle securely fastened to metal mountings. This neat bag has a rivetted covered 9-in. frame, is  C4-82109. A special offer to mail order patrons in a genuine bright or mat English Seal Hand Bag of extra fine quality, made with a leather covered rivetted frame, having an extra secure clasp mounted with newest design leather handle and metal trimmings, leather lined, and fitted with genuine seal change purse of same quality. One of the greatest values obtainable, price only..... 2.39



C4-S2121. Real Seal Hand Bag, rivetted covered frame, gilt or gun metal C4-S2123. mountings, pig skin lining, coin purse inside, a neat and durable bag, in black only, as cut.... 2.00



to match, rivettea covered 8-in.frame, mounted with metal trimmings, 



4-82114. Black large people gram leather Hand Bag, square shape, with rivetted 8-inch frame, mounted (14-82112. Small double leather strop with a leather handle, and gilt or with a leather handle, and gilt or motal trimmings. It is lined C4-82114. Black large pebble grain - 1.50 purse, as cut.....



.39

Seal

C4-82122. Hand Bag, narrow shape grain seal, strong clasp and han-dle, leather lining, small change 2.25

purse, black only, as cut ...... 4-82123. Narrow style grain walrus Hand Bag, 9 in. rivetted frame, strong durable handle, firm clasp, leather lined, inside change purse, black, brown or tan ... 2.50



C4-82125. Small grain Leather Bag, as cut, with 7-in. rivetted frame and leather handle, small inside p