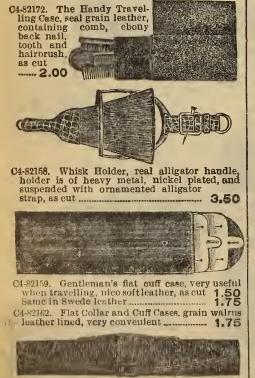

ge pebble grain - 1.50 purse, as cut.....



.39

Seal

C4-82122. Hand Bag, narrow shape grain seal, strong clasp and han-dle, leather lining, small change 2.25

purse, black only, as cut ...... 4-82123. Narrow style grain walrus Hand Bag, 9 in. rivetted frame, strong durable handle, firm clasp, leather lined, inside change purse, black, brown or tan ... 2.50



C4-82125. Small grain Leather Bag, as cut, with 7-in. rivetted frame and leather handle, small inside purse, black only ..... 



Small Walrus Grain Bag, C4-82126. with 7-in, gilt pinched frame, leather handle and inside purse, as cut, black or brown ... .49



outside pockets, moire lined, as cut. - 1.00





a strong handle, moire lined and sown througout, as entances 1.50

## \*T. EATON COLIMITED TORONTO, CANADA





C4-82150.



C4-82170. Music Rolls, black or brøwn grain leather, as cut .50 better quality 1.00



5.6

sing

1.5

1.0

ine

NOTE.—We do not sell the articles Instrated here. We sell the Wool for naking them only.

NOTE—Ask for our Special Catalogue with instructions for making shawls, fas-cinators, baby's bonnets, afghans, etc. We desire to call your special attention to the brand of yarn we call "Our Best Scotch Fingering." As its name implies, there is no better ngering yarn made. It is made by the celebrated "Baldwin manufacturers, and is a pure Scotch wool of soft, even texture and splendid wearing ualities-Try it.

OOIS



C4-8201. Child's Overdrawers are made of white "Bald-win's Beshive Fingering," 4-ply. Just the thing for children, as they are warm, neat, serviceable. Quantity of wool requ