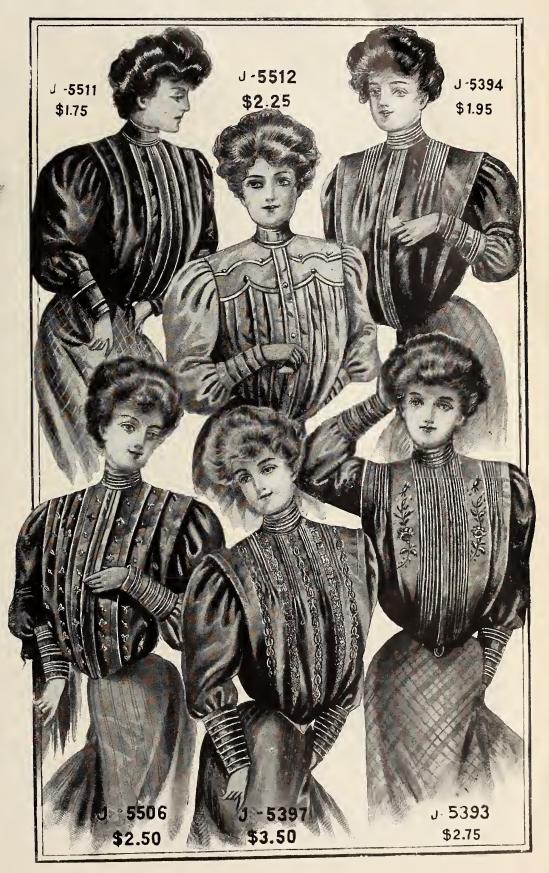

navy, cardinal, cream, sky or brown..... 2.25 If by mail postage extra loc.
- J-5506 Women's Waist, made of fine all wool Cashmere; front beautifully embroidered with silk and trimmed wit' wide pleats; also has pleat extending over the shoulder and down back in new Gibson effect; collar and cuffs tucked; body lined; colors black, navy, cardinal, cream, sky or brown 2.50

If by mail postage extra 17c.

J-5393 Women's fine all wool French Cashmere Waist; front has fifteen rows of small tucks with two silk embroidered panels; also has shoulder tucks and wide pleat extending over shoulder and down back; attached collar and deep cuff tucked: buttoned in back; unlined; choice of colors black, navy, cardinal, cream or brown..... 2.75

If by mail postage extra 15c.

If by mail postage extra 17c.



# Velveteen and Fancy Pique Waists

The popular white Lawn and Pique Waists are now worn on occasion the year round, and for women who desire a waist that can be laundried and fill retain its former freshness, nothing is more suitable. Sizes for waists on this page are 32, 34, 36, 58, 40 and 42 inches bust measure. Be careful to state style number, color and size required when ordering.



J-8188, New Gibson Style Waist, made of fine English velveteen, front has three box pleats and wide pleat extending over shoulder and down back; unlined; colors black, 

**J-8193.** New Gibson Style Waist, made of fancy white pique, has box pleat down centre and shoulder tucks ending at bust line; wide pleat over shoulder extending down back, full length sleeve with long tucked cuff, white only..... 1.