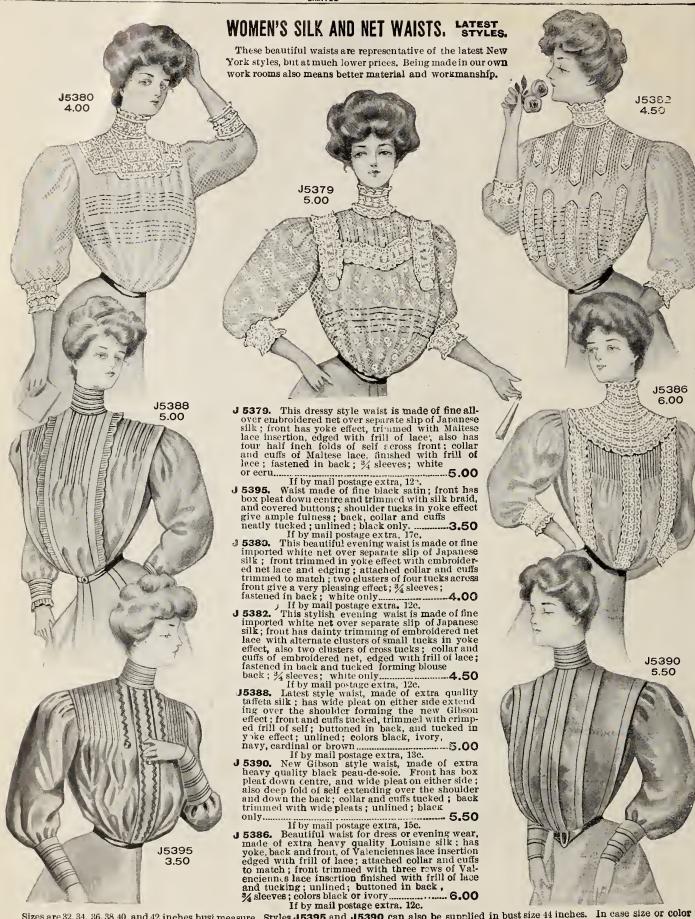

to match; box bleat down front and double box pleat n back; fastened around waist with atin ribbon; colors black, navy,

0602. This beautiful kimona is made of superfine printed flanelette in Japanese designs with fancy colors; tacked front and back in yoke effect forming inverted and box pleats; large full sleeve finished with gathered frill of self; trimmed with wide satin band around neck and down front 2.25

Garments shown on this page can be supplied in bust sizes 34, 36, 38, 40, 42 and 44 inches. Gowns are made 58 inches long easured down front. When ordering be careful to state style number, color and size required. In case size or color in style selected temporarily out of stock it may require from 4 to 6 days to fill order. A second or third choice will generally avoid delay.





Sizes are 32, 34, 36, 38,40, and 42 inches bust measure. Styles **J5395** and **J5390** can also be supplied in bust size 44 inches. In case size or color ordered is temporarily out of stock, it may require from 6 to 10 days to fill order.

# Women's Beautiful Silk Waists

Sizes for Waits shown on this page are 32, 34, 36, 38, 40 and 42 inch bust measure, Style J-5396 can also be had in bust size 44 inches.

J5375 3.50

### J5387 2.50

J5503 4 50

J5396 3.75

**J-5375.** Stylish Waist, suitable for evening wear, made of Japanese silk; front has yoke effect of Valenciennes lace insertion and tucking; also trimming of lace med.llion, insertion and tucks down centre; collar and cuffs trimmed with lace insertion, edged with lace; <sup>3</sup>/<sub>4</sub> sleeves; unlined, buttoned in back,