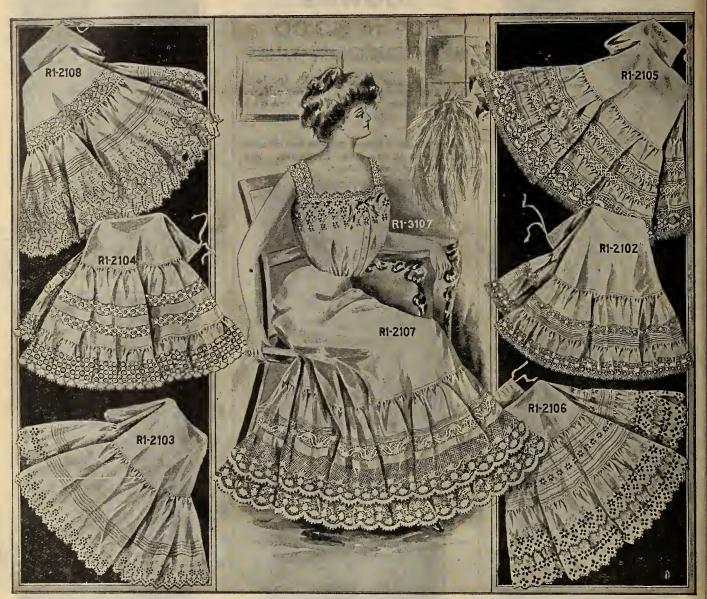

shed flannelette, white or pink shades, well made, special 1.25





R1-1105. Woman's Night Gown, Mother Hubbard yoke of six clusters of narrow tucks, four rows of silk embroidery insertion, neck, front and sleeves finished with frill of sink embroidery, back gathered on yoke, nice soft finished flannelette, white or pink colors, special value.





R1-1106. Woman's Night Gown, made of good quality plain shade flannelette, white or pink colors, neat Mother Hubbard yoke with clusters of narrow tucks finished with two rows of silk embroidery insertion, neck finished with frill of silk embroidery, pearl buttons, back gathered on yoke, sleeves finished with insertion and flannelette embroidery, special value

#### \*\*T. EATON CO TORONTO, CANADA

Order by number.

## Women's Acme Underskirts



Earnest effort in the direction of manufacturing never fails to achieve results. You will fin in all garments bearing the APP registered trade mark "The Highest Point of Superiority "Better Workmanship, Better Material and Finer Trimmings" than are to be found in garment that sell at from 30 TO 50 PER CENT. more.

#### Flannelette Skirts

Lengths 34, 36, 38.

#### Women's White Skirts Lengths 38, 40, 42.

Do not forget size

R1-3107. Corset Cover, fine all over embroi ery, straps of one row of lace insertion al edges of lace, ribbon across front, pearl button finished with skirt, 32 to 42 bust measure. 5

## Corset Covers and Blouse Distenders

THE HIGHEST POINT of individuality is to be found in all garments which bear our trade mark Jor Always look for it,



-3101. Flannelette, plain