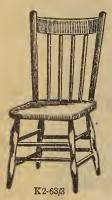

board,

panell ed instead of

plain as

shown in

cut, hand-

s o m e l y carved top and stand-

ards, large bevelplate

2.5 25

K2-25/155. Combination Sidehoard. made of select quarter. sawed o a k, golden finish, polished 48 inches wide; British b evel plate mirror 18 x 22 inches, 2 draw ers and large cup-board: leaded

and coppered glass door and sides in China Cabinet K2-25/174. Same as above with plain glass 36.50 in door and sides of China Cabinet ..... 33.50



K2-74/29. This Very Fine Ash Sideboard, rich gold-en oak finish, handsomely carved top and stand. ards, large 18x30 bevel plate mirror, shaped top 50ins. wide threesmall drawers. centre one swellshaped, one lined for cutlery, large linen drawer and cup-board, well made throughout 18.00





1.000

2. 3

# DINING ROOM CHAIRS















K2-63/10. Arm Chair to match, K2-64/6, birch, golden finish, strong and durable...........1.60



K2-46/91. Diner, genuine quarter-cut golden oak, polished, plain and neat design, with seat upholstered in best









K2-46/108. Diner, made of select quarter-cut oak, golden finish, shaped back and strongly made, upholstered in best quality leather.... 2,90



K2-45/29. Mission Diner, solid quarter-cut oak, early English finish, or rich golden oak finish, box seat, Spanish leather keyed in over cane, making a strong and durable chair ......3.35

K2.



K2-46/92





K2-38/61. Arm Chair to match K2-38/60 small chair, thoroughly made throughout **4.50** 





# ACME OF PERFECTION IN KITCHEN CABINETS It Means Relief from Kitchen Drudgery



OUR PRICE \$21.00

This Cabinet is sol