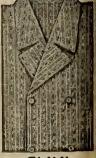

# **STYLISH COAT Heavy Weight** Cheviot PRICE \$**5**00

J-6729. As shown in illustration is made of heavy weight imported cheviot; has double breasted front finished with neat covered buttons and fastened with braid loops; large full sleeves with neatly tailored turn back cuffs; back is loose fitting with deep inverted pleat extending full length; collar effect of velvet finished with silk soutache and military braid trimming; length, 45 inches; unlined; colors black or navy; sizes are 32, 34, 36, 38, 40 and 42 inches bust measure . . . 5.00