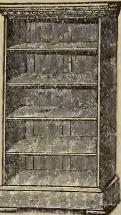

ission design, solid quar-ter-cut oak, Early English finish, 30 x 30 in. round top, strongly braced legs.....7.25



K2-30/119.

# Our Price 7.75

K2-30/118. Bookcase. made of solid oak, rich Golden Oak finish, 64 in. high, 28 in. wide, has glass doors and adjustable shelves, well made, with castors.

complete..... 7,75



31 inches wide, 66 inches high, three bevel plate mirrors in top and small drawer, drop-leaf writing bed, inside completely fitted with pigeon holes, neatly carved

tion Writing Desk

and Bookcase, quar-

ter-cut oak finely

polished and finished

in rich golden color,

Combina-



K2-31/158. Arm Rocking Chair, solid oak, early English finish, strongly made and upholstered seat, Spanish leather covering 7,75 K2-31/157. Arm Chair, to match K2-31/

> Rocker 7.75

158 Arm



Adjustable Shelves 4.15

K2-31/158

K2-19/7. Open Bookcase, made of very fine selected ash, rich golden oak finish, 30 inches wide,57 inches high, four adjustable shelves and brass rod for curtain

4.75

K2-24/94. Combination Secretary and Bookcase, made of select quarter-cut oak, rich golden finish, handsomely hand carved and polished, 68 in. high 38 inches wide, large drawer and cupboard under writing bed, 14 x 14 inches, British plate mirror, large bookcase on side with glass door, adjustable shelves, well made throughout

17.25

K2-30/65. Combination Writing Desk and Book-

quarter-cut oak finish, a large roomy desk, 30 in. wide, 57 in. high, and 8 x 10 in. bevel plate mirror on top, large drop-leaf writing bed with three drawers underneath, neatly carved,



K2-31/178. Arm R o c k i