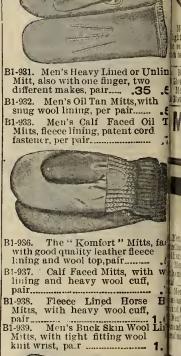

ool lining and double ply wool cuff. Any man will find a pair of these a valuable asset to his outdoor outfit. Be sure to state glove or mitt when ordering. Illustrations to right and left show the two styles. Special per pair.....



let Gloves, with good deep selt cuff, per pair ..... .65 B1-188. Unlined Gauntlet Gloves, with

best quality calf skin palm, a splend id seller, at per pair..... .75 B1-921. Men's Black Leather Gaunt-lets, unlined, neatly made, with well-formed fingers, pair .75 1.00

B1-926. Imitation Astrachan Gauntlets in glove or mitt form, fleece lined, in black only. They are he best imitations we have yet ... 1.00 en, pair.....

Men's Lined Gauntlet Gloves

and Mitts

B1-1922. Men's Wool Lined Oil Tan Gauntlet Gloves, in medium

too severe for these, pair ...... 1.00



B1-934. Men's Para Buck Wool Li Mitts. Correct thing for hand Mitts. Correct thing for hand timber or steel work, either hot or cold, pair

BI-935. Can supply you with Fic Lined Buckskin at same price as unlined, quality of shell identica less profit for us, that's all. or. 1.

Men's Kid Dressv and 00 Gloves Skin Gloves Unlined Suede and Mocha Gloves n's Unlined Kid Gloves Unlined Cape Men's Ringwood Gloves



Men's Scrviceable Quality Men's serviceable quality, Gloves, in tan and brown only, 7<sup>1</sup>⁄ to 10, per pair. **.75 1.00** Men's "Majestic" Kid Gloves, e of extra fine French kid, te sewn seams, gusset fingers, in and black only, sizes 7 ), per pair..... 1.50

n's Lined Kid Gloves



1947. Men's Cape Skin Gloves, un-lined, made with prix seams, colors are English tan, Manilla