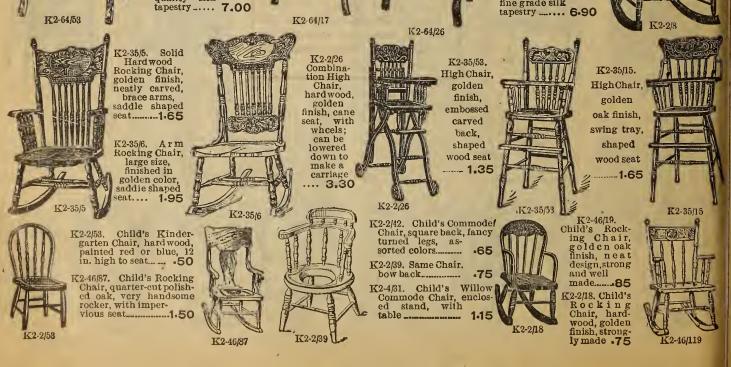

0 in. bevel plate mirror on top, large drop-leaf writing bed with three drawers underneath, neatly carved,



K2-31/178. Arm R o c k i n g Chair, large size, mission style, quarter cut early English finish, S p a n i s h leather, loose cushion seat .... 12.75



K2-30/87. Combination Writing Desk and Bookcase, hardwood, rich golden surface. oak finish, 28 inches wide, 44 inches high drop-leaf writing bed, interior fitted with pigeon holes, two compartments for books, underneath, neatly carved and finished, strongly put together, making a very complete secretary and bookcase combined 4.50





K2-30/68

K2-24/19



26 inches wide, 13 inches deep, brass rod for curtain and rings, well made, and constructed, three adjustable shelves..... 3.75



K2-41/173

K2-41/306.

K2-41/391

K2-41/13.





## EMPRESS MODEL PIANO-CASE ORGAN

\$2.00 extra.

EVERY ORGAN SHIPPED **DIRECT FROM FACTORY,** 

WHICH IS SITUATED IN WESTERN ONTARIO.



"The Queen," Model A, Cabinet Organ, 5 octaves, F scale, 10 stops, with grand organ and knee swell, 3 sets reeds, made in solid oak or walnut finish, a popular organ, boxed free on board cars at factory. Price . 34.00



OWING TO OUR PAYING CASH and buying large quantities, we are able to give our customers the advantage of low prices with good quality.

DIRECT FROM MAKER TO USER and made for our special trade, each instrument is manufactured for us by one of the most reliable firms in Canada with a world wide reputation for excellence.

THE CASE of the Empress is beautiful in design and every part is perfect in construction. The action is carefully to