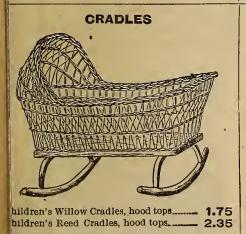

4 ft. and 4 ft. 6 ins. wide. Bed only..... **3.60** 



K2/43. The above very fine Iron Bedstead, new design, 1 1/16 inch pillars, brassspindle in centre of head and foot ends, fancy chills, solid fancy cast corners, head end 60 ins. high, foot end 39 ins. high, best white enamel finish, a substantial bed, 3ft., 3ft.6ins., 4ft. and 4ft.6 ins. wide. Bedonly 4.90



finis brass and 6 ins

"bildren" "bildren"

Wea

Whe

K2/108. The above Iron and Brass Bedstead, 11/16 inch posts, brass top rails, brass knobs and mounts, brass spindle in centre of head and foot end, head end 60 inches high, fancy chills, 7 upright fillings, extended foot end, best white enamel finish. Supplied in 4 sizes, 3 ft., 3 ft. 6 ins., 4 ft. and 4 ft. 6 ins. wide. Bed only 6.00









CHILDREN'S WHITE ENAMEL CRIBS







#### **PILLOW SHAM HOLDERS**

| Tarbox Sham Holders, to fasten on centre of bed, |
|--------------------------------------------------|
| back of pillows, does not fold the sham,         |
| lifts straight up                                |
| Otate mbathan for West on Torn Debates           |

State whether for Wood or Iron Bedstead.

#### FOLDING CAMP BEDS

We carry a complete line of Office Furniture. Write us for Prices.

We also carry a complete line of Globe Wernicke Book Cases. A Catalogue will be mailed on application.

When writing for any Special Cuts or Catalogues of Furniture, kindly mention what articles of Furniture you wish and state about the price you desire to pay. By doing this you will give us a better idea as to what you want and help us in selecting cuts to send y