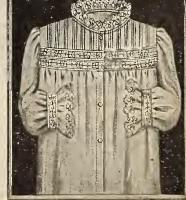

our position as manufacturers selling direct to you we give you the benefit of the middleman's profit.

Lengths 56, 58 and 60 ins. long, suitable up to 40 ins. bust measure. See R1-1102X for larger sizes.



R1-1104. Woman's Night Gown, Mother Hubbard yoke of six clusters of narrow tucks, five rows flannelette embroidery insertion, neck and sleeves finished with frill of flannelette embroidery, back gathered on yoke, pearl buttons, good soft finished flannelette, white or pink shades, well made, special 1.25





R1-1105. Woman's Night Gown, Mother Hubbard yoke of six clusters of narrow tucks, four rows of silk embroidery insertion, neck, front and sleeves finished with frill of sink embroidery, back gathered on yoke, nice soft finished flannelette, white or pink colors, special value.





R1-1106. Woman's Night Gown, made of good quality plain shade flannelette, white or pink colors, neat Mother Hubbard yoke with clusters of narrow tucks finished with two rows of silk embroidery insertion, neck finished with frill of silk embroidery, pearl buttons, back gathered on yoke, sleeves finished with insertion and flannelette embroidery, special value

#### \*\*T. EATON CO TORONTO, CANADA

Order by number.

## Women's Acme Underskirts



Earnest effort in the direction of manufacturing never fails to achieve results. You will fin in all garments bearing the APP registered trade mark "The Highest Point of Superiority "Better Workmanship, Better Material and Finer Trimmings" than are to be found in garment that sell at from 30 TO 50 PER CENT. more.

#### Flannelette Skirts

Lengths