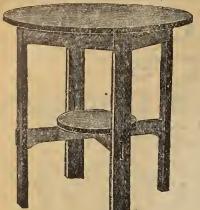

vy turned legs, oil finished ...... 6.75



K2-80/122. Bedroom table, golden surface oak finish, strongly made, four heavy turned lcgs, top 24 x 36 inches with drawer...... 2.10 K2-30/56. Same as above but without 



Kitchen tables, with white basswood tops, well made and strongly put together, bolted on legs, stained and varnished, with drawer 3 foot 6 inches long - 2 15

| 4 feet long | 2.35 |
|-------------|------|
| 5 feetlong  | 2.85 |
| 6 feet long | 3.10 |
| • 100010108 | 0.10 |

K2-35/107. Fall leaf table, ash, golden oak finish, neatly turned legs, 42 x 44 inch top, strongly made and well finished, a very useful article for dining room or kitchen..... ..... 4.00

4.00

A REAL PROPERTY AND A REAL PROPERTY OF A DESCRIPTION OF A MARINE STATISTICS

## \*T. EATON CO. TORONTO, CANADA



K2-31/227. Table, mission design, solid quar-ter-cut oak, Early English finish, 30 x 30 in. round top, strongly braced legs.....7.25



K2-30/119.

# Our Price 7.75

K2-30/118. Bookcase. made of solid oak, rich Golden Oak finish, 64 in. high, 28 in. wide, has glass doors and adjustable shelves, well made, with castors.

complete..... 7,75



31 inches wide, 66 inches high, three bevel plate mirrors in top and small drawer, drop-leaf writing bed, inside completely fitted with pigeon holes, neatly carved

tion Writing Desk

and Bookcase, quar-

ter-cut oak finely

polished and finished

in rich golden color,

Combina-



K2-31/158. Arm Rocking Chair, solid oak, early English finish, strongly made and upholstered seat, Spanish leather covering 7,75 K2-31/157. Arm Chair, to match K2-31/

> R