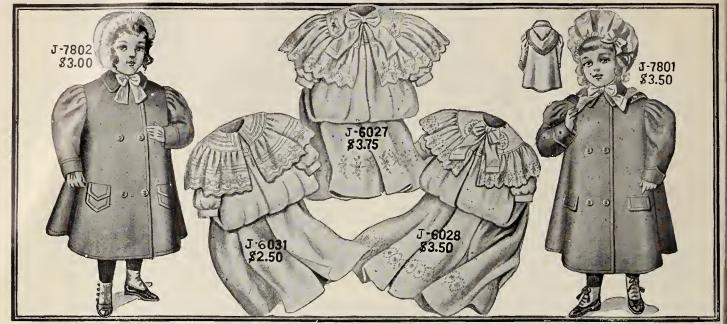

# Women's Capes and Sealette Coats

J-6788. This Dressy Winter Coat is made of fine quality silk sealette, stylish in appearance and comfort-giving to the wearer; is double breasted and lined with our best quality quilted satin; has high storm collar and reveres and turn back cuffs : length 34 inches; fastened with heavy braid loops and barrel buttons; a warm serviceable coat 18.50

Sizes for women's sealette coats are 32, 34, 36, 38, 40 and 42 bust and lengths as described. Sizes for women's capes are bust 34, 36, 38, 40 and 42 inches, and lengths as described.

J-4708. Very Serviceable Fur Trimmed Cape, made of heavy imported Vicuna cloth; has trimming of Thibet fur around the storm collar and down the fronts; length 30 inches; unlined in black only 4.95

J-4707. Handsome Fur Lined Cape. Covering is of high grade imported black broadcloth; lining of select quality Hamster fur ; has storm collar and fronts of Thibet fur; trimmed down front and around bottom with self strapping; length  quilted mercerette; beautifully trimmed J-4701. This beautiful cape is made of fine qualwith heavy silk braid down front and extending over the shoulder; has roll collar which can be worn flat or as a storm collar ; fastened with silk ornaments and loops; length 30 inches ..... 19.50

ity sealette; length 36 inches; lined with mercerette and interlined with wadding; is trimmed in handsome design with silk soutache braid in front, around the bottom, and has design in the back to match front. The storm collar and fronts are edged with Thibet fur 13.75