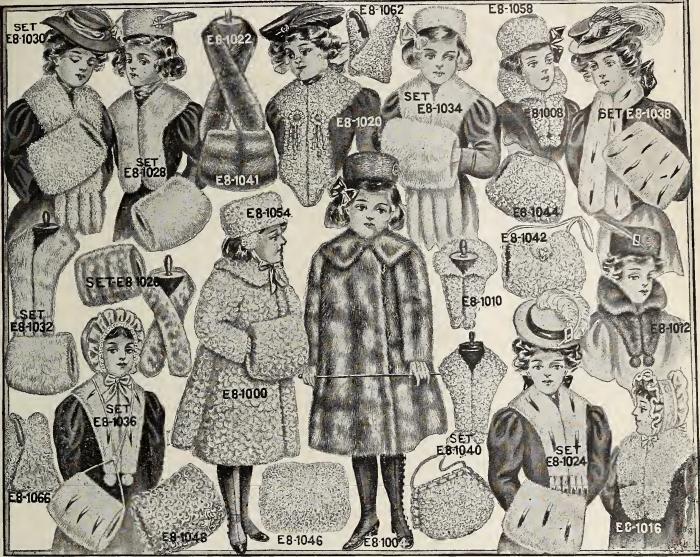

|

See page 40 for Muffs

### <sup>⋆</sup> T. EATON C<sup>o</sup><sub>LIMITED</sub> TORONTO, CANADA

**STORM COLLARS, CAPERINES, BLIZZARDS, CAPS & MITTS** 



SIZ

E8-10

E8-101

E8-10 best

E8-10 Diss E8-10

E8-10 E8-10

E8-10

E8-10

.40

#### FALL AND WINTER CATALOGUE (No. 82), 1907-8

## Children's Furs, Coats, Collars, Caps, Muffs and Mitts



#### SIZES FOR CHILDREN'S FUR COAT 24 bust, 24 inches long, 3 and 4 years.

- 26 bust, 26 inches loug, 5 and 6 years. 28 bust, 28 inches loug, 7 and 8 years. 30 bust, 30 inches long, 10 to 11 years.

E8-1000. Iceland Lamb Coat, made from good,

- **E8-1010.** Iceland Lamb, storm collar, best quality Iceland lamb, neat and warm, as cut.
- **8-1012.** Natural Grey Opossum Storm Collar, fine, dark, heavy furred skins, as cut E8-1012.

- E8-1022. Misses' Russian Grey Squirrel Tie, fine dark squirrel, satin lined, 46 in.long 5.35
  E8-1024. Misses' Imitation Ermine Necklet and Empire Muff to match, trimmed with imitation ermine tails, neat appearance, set Special
- set. Special..... 1.50

- **as cut, set\_\_\_\_\_\_4.85 E8-1036.** Misses' Imitation Ermine Necklet, with Empire Muff to match, v