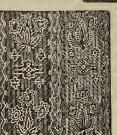

|      |                                                |          |

|                   | SHY L   | lays        |          |         |
|-------------------|---------|-------------|----------|---------|
| Sizes             | 18x18   | 20x 20      | 22x22    | 24x24   |
| Canadian          |         | 65 <b>c</b> | 75c      | 85c     |
| Union Jack        | 353     | 50c         | 65c      | 75c     |
| American          | 35c     | 50c         | 65C      | 75c     |
| Irish, Scotch and | Canadia | an Coat o   | of Arms. | 24 x 24 |
| Each              |         |             |          | 90      |



- K1-31. Art Chintz, for bedroom curtains, valances, cushions, etc., colors yellow, rose, green and blue, 31 to36 inches wide, per yard .35



English

K1-4601.













#### Acme Bolster Rolls



They put the finishing touch to the bed. Prices of coverings for Bolster Roll and Bedspreads sent on application.











K1-C5. Crepe Finished Cretonne, suitable for cushions, furniture coving, etc., colors crimson, fawn, blue, green, black and terracotta, with good combination colors, 27 inches wide, per yard .09

K1-53. Printed Art Muslins, 30 in. wide, good colorings, rose, clive, blue and crimson, can be used for screen fillings, curtains, draperies, etc., per yard, .08 Other patterns, 36 inches .10 40 inches .12½



K1-45. Belgium Striped Linen for Slip Covers for furniture, made from selected linen especial', adapted for the above purposc, in blue, green and natural stripes. Width 50 inches, per yard .30



per yard .50







3.500 (1.56. T