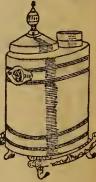

| .05 |

## GRANITEWARE OF SATISFYING QUALITY





## FALL AND WINTER CATALOGUE, (No. 82), 1907-8

C. C. C. C.







## \*T. EATON CO TORONTO, CANADA

CROWN HURON RANGE

## \_\_\_\_\_

5.50

Laundry Stove, suitable for laundry use orlighthousekeeping. Uses a small amount of coal, heats quickly, and takes up little space in the room, an economical little heater in any way you use it. 2 8-inch covers, size of top 20 x 14 inches 5,50



## The Wasp No. 6 5.25



A small coal stove, suitable for bedruom or office. This is a very convenient and serviceable stove. where a medium space is to be heated, will keep a fair sized room at even temperature for a small outlay of fuel. No. 5, 10-mch fire pot height 25 ins... 4.75 No. 6, 11-inch fire pot, height 27½ ins.. 5.25

## Oxford Air Blast 6.00



## For Coal and Wood

.76

4350

The "Crown Huron" is a cast range and a true kitchen friend, especially designed to fill the demand for an up to date, medium sized cooker, with all the desired modern appliances. From an artistic stand. point the decorative carving of the range is of unequalled beauty. The flue construction is perfect. Being of the two-flue construction, the heat is compelled to pass completely around the oven twice before entering the stove pipe. The broiler door is iarge, making it convenient for broiling. Guaranteed to be a good baker and an economical coal consumer.

|     | -  |  |
|-----|----|--|
| IN. | 0. |  |
|     |    |  |

| 4 | Holes, square                | 24.9  |
|---|------------------------------|-------|
| 6 | Holes, square,               | 28.7  |
| 4