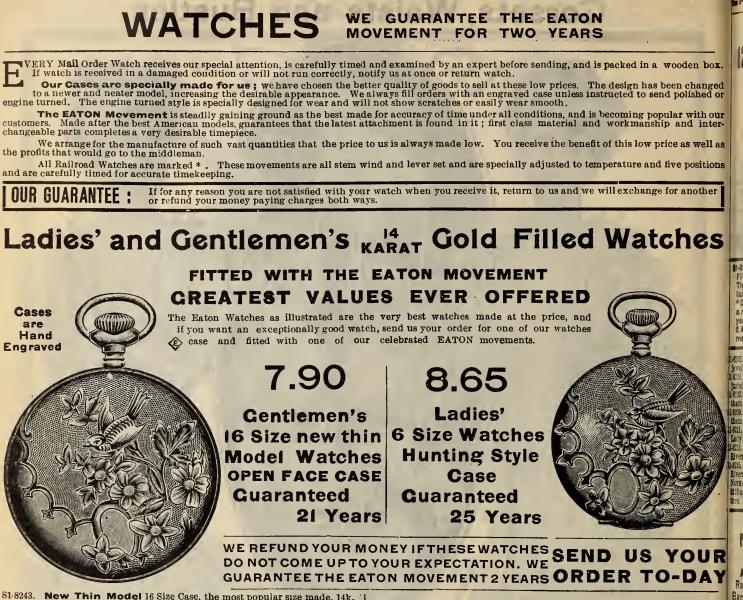

# Wm. Rogers and Son Silver Flatware The Well-known Standard Quality

Wm. Rogers and Son Celebrated Silver-Plated Flatware. Every piece guaranteed to be heavily silver plated. Knows this brand as we do, we have no hesitancy in recommending them to those looking for a good line of desirable Flatware. We believe this to be the best "Rogers" Silverware made at the price. Cut shows actual size of teaspoon at 1.45 doz.

#### Oxford Pattern S2-82150

| <ul> <li>S2-82152. Oxford Pattern Dessert Spons, per doz.</li> <li>S2-82154. Oxford Pattern Table Spons, per doz.</li> <li>S2-82156. Oxford Pattern Medium Forks, 3.0</li> <li>S2-82156. Oxford Pattern Dessert Forks, per doz.</li> </ul> | -  |
|--------------------------------------------------------------------------------------------------------------------------------------------------------------------------------------------------------------------------------------------|----|
| S2-82156. Oxford Pattern Medium Teacher 3.0                                                                                                                                                                                                | Э  |
| S2.8/158 Oxford Detterm D                                                                                                                                                                                                                  | 0  |
| Jaco no. Oxford Pattern Dessert Forks, per                                                                                                                                                                                                 | 0  |
| doz.<br>S2-82 60. Oxford Pattern Sugar Shells, ea.<br>S2-82162. Oxford Pattern Butter Knives, ea.<br>21<br>22<br>23<br>24<br>24<br>24<br>24<br>24<br>24<br>24<br>24<br>24<br>24                                                            | 55 |

| uoz                     | Oxford Pattern Coffee Spoons, per                                    |            |
|-------------------------|----------------------------------------------------------------------|------------|
| S2-82165.               | Oxford Pattern Berry Spoons, ea<br>Oxford Pattern Berry Spoon, gilt, | .75<br>.85 |
| each                    |                                                                      | 1.10       |
| S2-82170.               | Oxford Pattern Cold Meat Fork, ea                                    | .43        |
| gilt, each<br>S2-82174. | Dxford Pattern Pie Knives, silver,                                   | .89        |
| each                    |                                                                      | .97        |

|            | Oxford Pattern Pie Knives, gilt,      |     |
|------------|---------------------------------------|-----|
| Na-0a (10, | UNIOFO Pattern Cream Tudlos           |     |
| N4-0410U.  | oxford Pattern Cream Ladles,          | .49 |
| Sur, ca    | chOxford Pattern Gravy Ladles, silver | .69 |
| eaten      |                                       | .69 |
| N4-04101.  | Oxford Pattern GravyLadles,gilt,      | .94 |
|            |                                       | .94 |