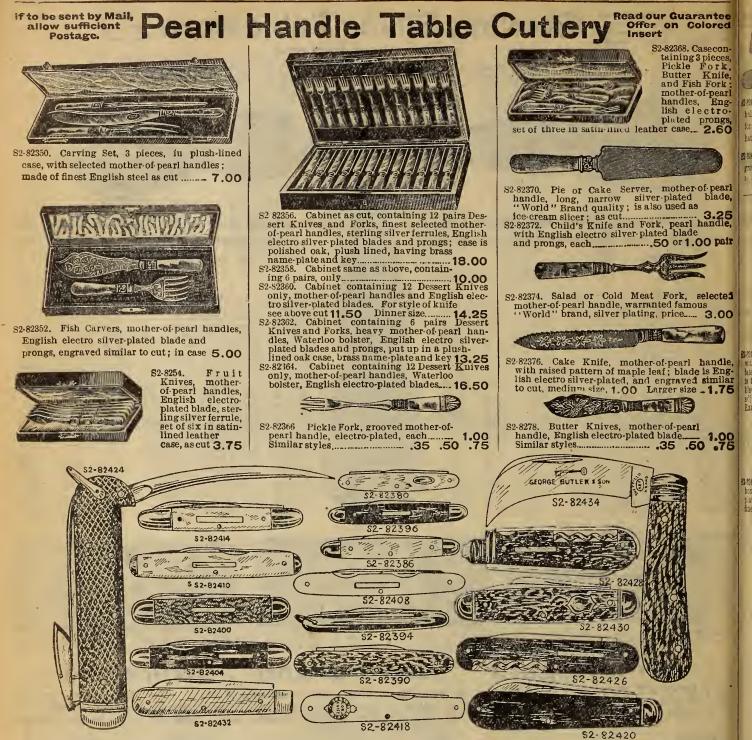

| 00 <sup>.</sup> 3 |
| The second | 0.00              |

Berwick Pie Knife. 1.75

S2-82326. S2-82328. S2-82330. S2-82332. S2-82334. S2-82336. S2-82338.



Berwick Cold Meat Fork. 1.00

82-82342. S2-82344. Berwick Pattern Individual Butter

#### \* T. EATON C<sup>0</sup>Likired TORONTO, CANADA



S2-82380. Ladies' Pearl Handle Pocket 1S2-82398. Knifc, twofinesteel blades, as cut.40 S2-82382. Similar style, different make ...

S2-82384. Ladies' Ivory Handle Pen Knife, one blade and manicure

blade ... 25 

Pen Knife, thin model with ring, ascut

S2-82396. Small Buff or Ivory Handle  50 cut S2-82410. Gentleman's Pearl Handle Pen Knife, light bolsters, two fine blades, as cut.

S2-82412. Same style, three blades and S2-82426. Gentleman's Horn Handle

manicure blade, pearl handle 1,25 S2 S2 H4. Gentleman's Three Blade Pearl Handle Pocket Knife, heavy bolsters, a strong knife, as cut. **75** S2 S2 H4. Same style, pearl handle, three blades and manicure... **1.00** 

as cut 500 blades of hits steel, 50 S2-82422, Smaller size \_\_\_\_\_\_55 S2-824228. Medium size Horn Handle Jack Knife,