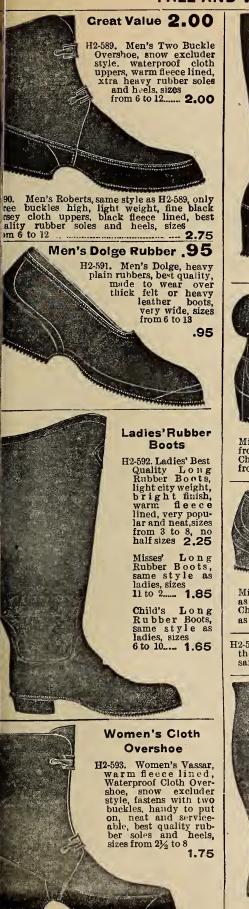

light weight Rubb r Boots, bright finish, suitable for City wear or hunting purposes, same cut as H2-570. sizes 6 to 11 3.50 H2-571.

#### 1.90 Men's Coteau Rubber



Algoma Rubber 1.50 H2-576. Men's Algoma, one buckle lumberman's rubber, heavy pure gum, ex-tra well reinforced, heavy soles, will give good service, sizes from 6 to 12 1.50 Boys', same style, sizes from 1 to 5..... 1.15





H2-588. 'Men's Manitoba, heavy weight, waterproof cloth uppers, high cut, fleece lined, snow excluder style, snow excluder style, fastens with two straps and one buckle, extra heavy rubber soles and heels of best quality, sizes from 6 to 13...2.75 Boy's, same style. sizes from 1 to 5 ..... 2.50

#### 3.0 Men's Rubber Moosomin



DO NOT FAIL TO ALLOW POSTACE.

# FALL AND WINTER CATALOGUE (No. 82), 1907-8





Same style as H2-600 only lighter weight, sizes from 3 to 7 .25 H2-600 Boys' Corduroy Leggings Boys' Brown Corduroy Leggings, buttoned up the side, fastens with three straps and buckles over the knee, leather strap under the instep, yery serviceable, sizes from 11 to 13..... 1.00 Girls', same style as H2-601, sizes from 6 to 10 .90 Child's, same style as H2-601, sizes from 3 to 5 .85 - H2-601

H2-598. Women's Black Wool Lined Rubber, very best quality, light weight, very comfortable, same style as H2-595, sizes from 2½ to 8 .... .75

#### Rubber Heels

Women's

Felt Overgaiters

H2-600. Women's Fine Black Felt Overgaiters, 10 buttons high, extra quality, well bound, strap faced with leather,

sizes from 3 to 7 .50

# \*T. EATON COLIMITED TORONTO, CANADA



BUY YOUR LACES DIRECT FROM TH