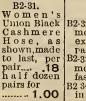

.... 3.00 3.59 4.00 5.00 B2-60. Women's Colored Silk Hose, plain, in the following colors :--Red, sky, pink, tan, grey, cream and white, per pair.... 1.00

#### A Union Cashmere Special

Cut below shows a half dozen B2-61. lot of our special line of Union Cash-mere Stockings, in sizes 8½ to 10, dependable quality and overflowing or 6 pairs for ..... 1.10





5. Women's Plain Black Cash-ere Hose as shown, good sterling

### imen's Colored Cashmere Hose

21. Women's Plain Colored Cash-ere Hose, in cream, cardinal and

and a second sec

50

ith choice of natural or grey les, per pair..... .50

#### omen's Ribbed Cashmere

25. Women's 2/1 Ribbed Pure Wool

Bir .65

125 30. Our 75 Ribbed Cashmere, n black, is a wonder for strength, tyle, fit and finish, come in a 

#### bbed Cashmere Special



B2-32.

and toe. Sizes 81/2 to 10. Illustrated in sketch above. Per pair ,29



B2-7  $\mathbf{P}$  $\mathbf{m}$ kı SC

4<sup>1</sup>/<sub>2</sub> 5 51/2 2-72. Full Fashione Stockings, 2/l ribbed knees, reversible. B2-72. 4<sup>1</sup>/<sub>2</sub> 5 5<sup>1</sup>/<sub>2</sub> 6 6<sup>1</sup>/<sub>2</sub> .20 .25 B2-73. Heavy 2/1 Rit Stockings for rugged All have double kne 5½ 6 .30  $\frac{6^{1}}{.35}$ .4 .25

| anu                                                                                                                                                                                                                                                                                                                 | intants no