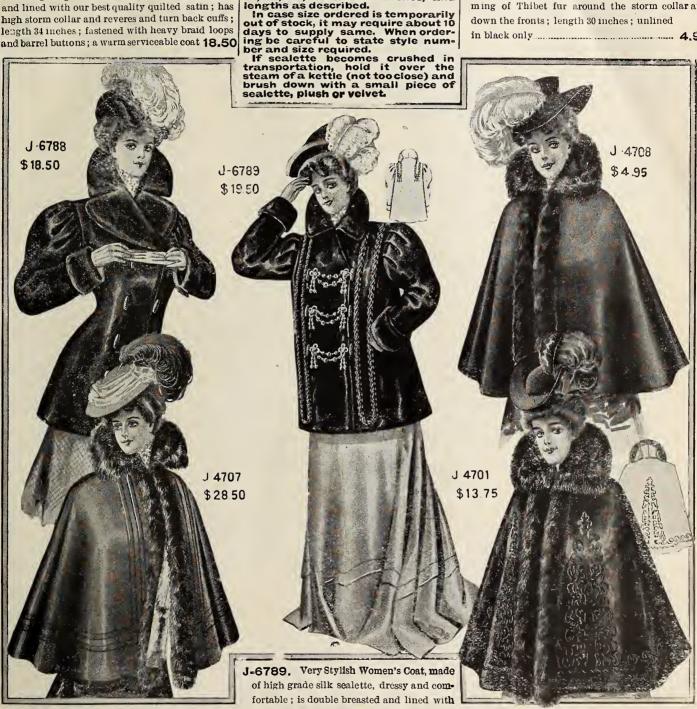

# Women's Capes and Sealette Coats

J-6788. This Dressy Winter Coat is made of fine quality silk sealette, stylish in appearance and comfort-giving to the wearer; is double breasted and lined with our best quality quilted satin; has high storm collar and reveres and turn back cuffs : length 34 inches; fastened with heavy braid loops and barrel buttons; a warm serviceable coat 18.50

Sizes for women's sealette coats are 32, 34, 36, 38, 40 and 42 bust and lengths as described. Sizes for women's capes are bust 34, 36, 38, 40 and 42 inches, and lengths as described.

J-4708. Very Serviceable Fur Trimmed Cape, made of heavy imported Vicuna cloth; has trimming of Thibet fur around the storm collar and down the fronts; length 30 inches; unlined in black only 4.95

J-4707. Handsome Fur Lined Cape. Covering is of high grade imported black broadcloth; lining of select quality Hamster fur ; has storm collar and fronts of Thibet fur; trimmed down front and around bottom with self strapping; length  quilted mercerette; beautifully trimmed J-4701. This beautiful cape is made of fine qualwith heavy silk braid down front and extending over the shoulder; has roll collar which can be worn flat or as a storm collar ; fastened with silk ornaments and loops; length 30 inches ..... 19.50

ity sealette; length 36 inches; lined with mercerette and interlined with wadding; is trimmed in handsome design with silk soutache braid in front, around the bottom, and has design in the back to match front. The storm collar and fronts are edged with Thibet fur 13.75