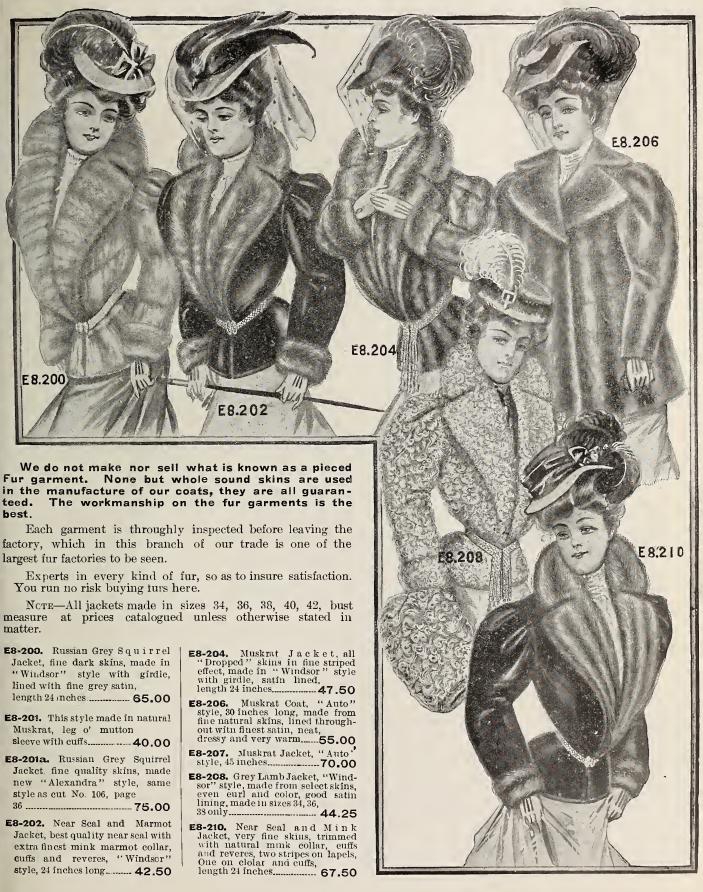

# Women's Capes and Sealette Coats

J-6788. This Dressy Winter Coat is made of fine quality silk sealette, stylish in appearance and comfort-giving to the wearer; is double breasted and lined with our best quality quilted satin; has high storm collar and reveres and turn back cuffs : length 34 inches; fastened with heavy braid loops and barrel buttons; a warm serviceable coat 18.50

Sizes for women's sealette coats are 32, 34, 36, 38, 40 and 42 bust and lengths as described. Sizes for women's capes are bust 34, 36, 38, 40 and 42 inches, and lengths as described.

J-4708. Very Serviceable Fur Trimmed Cape, made of heavy imported Vicuna cloth; has trimming of Thibet fur around the storm collar and down the fronts; length 30 inches; unlined in black only 4.95

J-4707. Handsome Fur Lined Cape. Covering is of high grade imported black broadcloth; lining of select quality Hamster fur ; has storm collar and fronts of Thibet fur; trimmed down front and around bottom with self strapping; length  quilted mercerette; beautifully trimmed J-4701. This beautiful cape is made of fine qualwith heavy silk braid down front and extending over the shoulder; has roll collar which can be worn flat or as a storm collar ; fastened with silk ornaments and loops; length 30 inches ..... 19.50

ity sealette; length 36 inches; lined with mercerette and interlined with wadding; is trimmed in handsome design with silk soutache braid in front, around the bottom, and has design in the back to match front. The storm collar and fronts are edged with Thibet fur 13.75