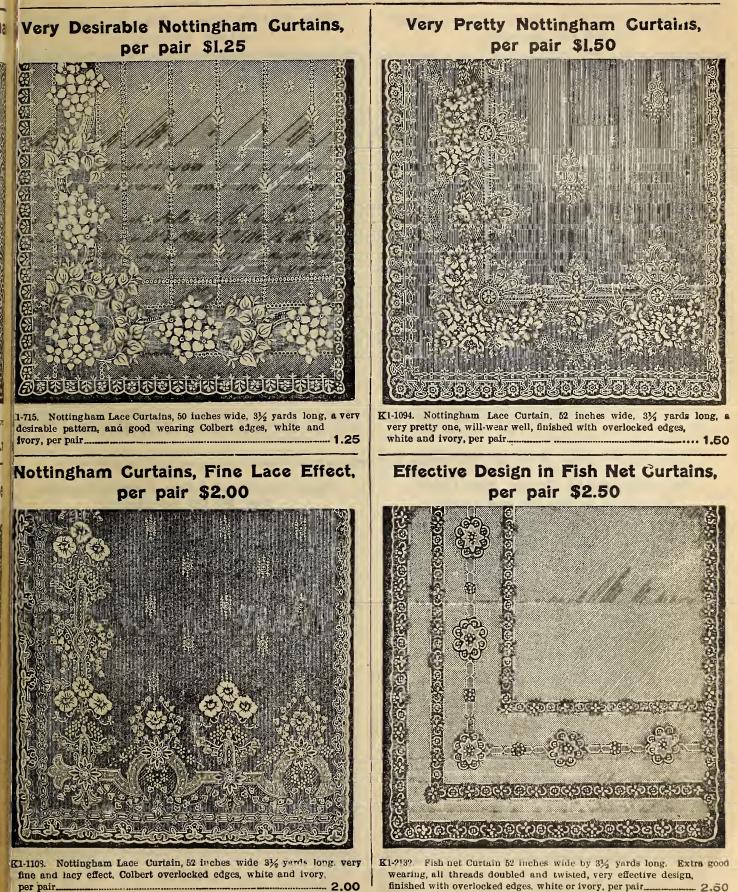

989

#### Size 54 inches wide by 3 1-2 yards long

K1-1096. The accompanying illustration represents the best curtain we have ever been able to offer for anything like the price. The lace is evenly woven of a very durable thread and finished with the celebrated Colbert edge which ensures good wear. The design is entirely new, the heavy insertion, lace edge and medallion centers give a very pleasing effect. Because of our large orders, we have secured it at a much lower rate than in buying the ordinary quantity and we give our out-of-town customers the advantage of our close buying. In ordering, be sure and state color wanted. Comes in either white or ivory. **Solution**  T. EATON CO.



If to be sent by Mail allow 22c for Postage for Curtains on this page." Any over will be returned

.00



If to be sent by Mail allow 22c for postage for curtains on this page. Any over will be returned.







1 A 02 18 n

**K1-150.** Tapestry Couch Cover, 60 inches wide by **9** yards long, fringed all round. This cover is in a rich Bagdad design, with combination colors of green. red and gold, showing green effect on one side and red and gold op the other, each 2.50



yards, per pair .....

yards, per pair...

K1-1483. Same colors, 48 inches by 3



72 in. wide by 31/2 yards long\_.

5.50

K1-54

Jan Of V

gree pain



1-2046. Mercerized Tapestry Curtains, 50 inches-wide by 3 yards long, fringed top and bottom, reversible. This curtain has a beautiful bright silk finish, and comes in a very choice range of solid colors of dark rich red, forest green, olive, nile, or medium crimson price