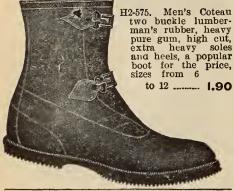

ity, sizes from 6 to 12, to half sizes laced

(\$) \$ ĝ

tyle...... 1.75 Same style as H2-551, with elastic sides... 1.85 TE-See cut H2-591 for rubbers suitable to wear



H2-556. A very neat house shoe for a lady, and one that will give great com-fort in wearing, they are made from best quality of all wool black felt, trim-med with fur around the top, elastic sides, Juliet style, flexible leather soles and con-cave heels sizes from 2½ to 8 <sup>21</sup>/<sub>2</sub> to 8 - **1.35** 

H2-559. Women's plain all wool black felt buskin house shoe, with elastic over the





# ANT EATON CO. TORONTO, CANADA



H2-570

(2-571, Men's light weight Rubb r Boots, bright finish, suitable for City wear or hunting purposes, same cut as H2-570. sizes 6 to 11 3.50 H2-571.

#### 1.90 Men's Coteau Rubber



Algoma Rubber 1.50 H2-576. Men's Algoma, one buckle lumberman's rubber, heavy pure gum, ex-tra well reinforced, heavy soles, will give good service, sizes from 6 to 12 1.50 Boys', same style, sizes from 1 to 5..... 1.15





H2-588. 'Men's Manitoba, heavy weight, waterproof cloth uppers, high cut, fleece lined, snow excluder style, snow excluder style, fastens with two straps and one buckle, extra heavy rubber soles and heels of best quality, sizes from 6 to 13...2.75 Boy's, same style. sizes from 1 to 5 ..... 2.50

#### 3.0 Men's Rubber Moosomin



DO NOT FAIL TO ALLOW POSTACE.

# FALL AND WINTER CATALOGUE (No. 82), 1907-8





Same style as H2-600 only lighter weight, sizes from 3 to 7 .25 H2-600 Boys' Corduroy Leggings Boys' Brown Corduroy Leggings, buttoned up the side, fastens with