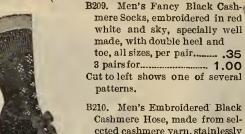

oves, the warm and comfortable kind, made in tan' only, all sizes, two extra strong makes, per pair...... 1.50 2.00 B1955.



- 6.00 to 15.00

#### T. EATON COLINETED TORONTO, CANADA

# Women's and Men's Fancy Hosiery



B201. Women's Embroidered Black Cashmere Hose in assorted patterns for fall and winter wear. Excellent Better quality .65 or 2 for ..... 1.25



B202. Women's Black Cashmere Hose beautifully embroidered in white, sky and red, correct styles and weight for present season. They're long wearers and lovely fitters Per pair. .75



B203. Women's High Class Fancy Black Cashmere Hose embroidered in artistic patterns and colors for fall. Above cut shows one of many new designs, per pair 1.00 1 25 1.50



B204. Women's Fancy Black Lisle Thread silk em-ered in Hose, silk broidered



mere Socks, embroidered in red white and sky, specially well made, with double heel and Cut to left shows one of several

B210. Men's Embroidered Black Cashmere Hose, made from selccted cashmere yarn, stainlessly dyed in red, white or sky, per pair..... .... ,50 See cut to right for one pattern.

#### An Embroidered Cashmere Special



B200 3 pairs for .. 1.00 .....



211. Above cut represents but one pattern of our elaborate range of Men's 65c and 75c Socks. Finest quality cashmere, embroidered in white, red and sky, assorted styles, per pair .65 2 prs. for 1.25 B211. A still better quality, per pair .75



B213. Men's Black Lisle Thread Socks embroidered in red, white and sky blue, good catchy fall patterns, all sizes, per pair .50 .75 1.00



B212. Men's High Grade Fancy Black Cashme