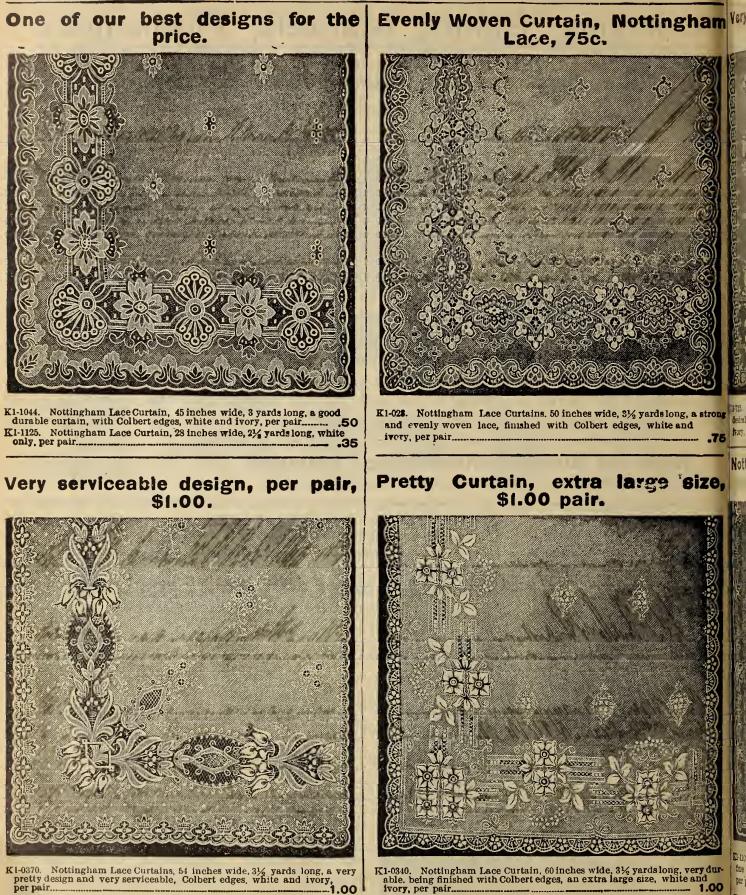

y Mail allow 22c for postage for curtains on this page. Any over will be returned.



# BIGCURTAIN LEADER 989

#### Size 54 inches wide by 3 1-2 yards long

K1-1096. The accompanying illustration represents the best curtain we have ever been able to offer for anything like the price. The lace is evenly woven of a very durable thread and finished with the celebrated Colbert edge which ensures good wear. The design is entirely new, the heavy insertion, lace edge and medallion centers give a very pleasing effect. Because of our large orders, we have secured it at a much lower rate than in buying the ordinary quantity and we give our out-of-town customers the advantage of our close buying. In ordering, be sure and state color wanted. Comes in either white or ivory. **Solution**  T. EATON CO.



If to be sent by Mail allow 22c for Postage for Curtains on this page." Any over will be returned

.00



If to be sent by Mail allow 22c for postage for curtains on this page. Any over will be returned.







1 A 02 18 n

**K1-150.** Tapestry Couch Cover, 60 inches wide by **9** yards long, fringed all round. This cover is in a rich Bagdad design, with combination colors of green. red and gold, showing green effect on one side and red and gold op the other, each 2.50



yards, per pair .....

yards, per pair...

K1-1483. Same colors, 48 inches by 3



72 in. wide by 31/2 yards long\_.

5.50

K1-54

Jan Of V

gree pain



1-2046. Mercerized Tapestry Curtains, 50 inches-wide by 3 yards long, fringed top and bottom, reversible. This curtain has a beautiful bright silk finish, and comes in