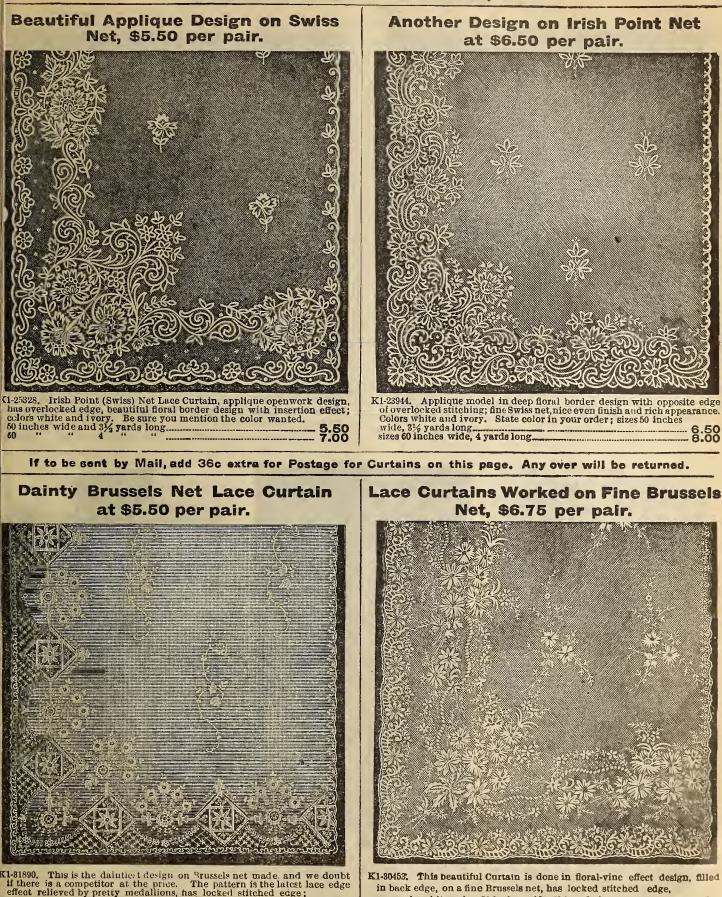

e best curtain we have ever been able to offer for anything like the price. The lace is evenly woven of a very durable thread and finished with the celebrated Colbert edge which ensures good wear. The design is entirely new, the heavy insertion, lace edge and medallion centers give a very pleasing effect. Because of our large orders, we have secured it at a much lower rate than in buying the ordinary quantity and we give our out-of-town customers the advantage of our close buying. In ordering, be sure and state color wanted. Comes in either white or ivory. **Solution**  T. EATON CO.



If to be sent by Mail allow 22c for Postage for Curtains on this page." Any over will be returned

.00



If to be sent by Mail allow 22c for postage for curtains on this page. Any over will be returned.







1 A 02 18 n

**K1-150.** Tapestry Couch Cover, 60 inches wide by **9** yards long, fringed all round. This cover is in a rich Bagdad design, with combination colors of green. red and gold, showing green effect on one side and red and gold op the other, each 2.50



yards, per pair .....

yards, per pair...

K1-1483. Same colors, 48 inches by 3



72 in. wide by 31/2 yards long\_.

5.50

K1-54

Jan Of V

gree pain



1-2046. Mercerized Tapestry Curtains, 50 inches-wide by 3 yards long, fringed top and bottom, reversible. This curtain has a beautiful bright silk finish, and comes in a very choice range of solid colors of dark rich red, forest green, olive, nile, or medium crimson price per 7.00 K1-2046.

#### T. EATON C'uinres TORONTO, CANADA

All Wool Bunting Flags



| Length. Width