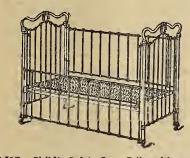

ft. and 4 ft. 6 ins. wide. Bed only..... **3.60** 



K2/43. The above very fine Iron Bedstead, new design, 1 1/16 inch pillars, brassspindle in centre of head and foot ends, fancy chills, solid fancy cast corners, head end 60 ins. high, foot end 39 ins. high, best white enamel finish, a substantial bed, 3ft., 3ft.6ins., 4ft. and 4ft.6 ins. wide. Bedonly 4.90



finis brass and 6 ins

"bildren" "bildren"

Wea

Whe

K2/108. The above Iron and Brass Bedstead, 11/16 inch posts, brass top rails, brass knobs and mounts, brass spindle in centre of head and foot end, head end 60 inches high, fancy chills, 7 upright fillings, extended foot end, best white enamel finish. Supplied in 4 sizes, 3 ft., 3 ft. 6 ins., 4 ft. and 4 ft. 6 ins. wide. Bed only 6.00









CHILDREN'S WHITE ENAMEL CRIBS







#### **PILLOW SHAM HOLDERS**

| Tarbox Sham Holders, to fasten on centre of bed, |
|--------------------------------------------------|
| back of pillows, does not fold the sham,         |
| lifts straight up                                |
| Otate mbathan for West on Torn Debates           |

State whether for Wood or Iron Bedstead.

#### FOLDING CAMP BEDS

We carry a complete line of Office Furniture. Write us for Prices.

We also carry a complete line of Globe Wernicke Book Cases. A Catalogue will be mailed on application.

When writing for any Special Cuts or Catalogues of Furniture, kindly mention what articles of Furniture you wish and state about the price you desire to pay. By doing this you will give us a better idea as to what you want and help us in selecting cuts to send you