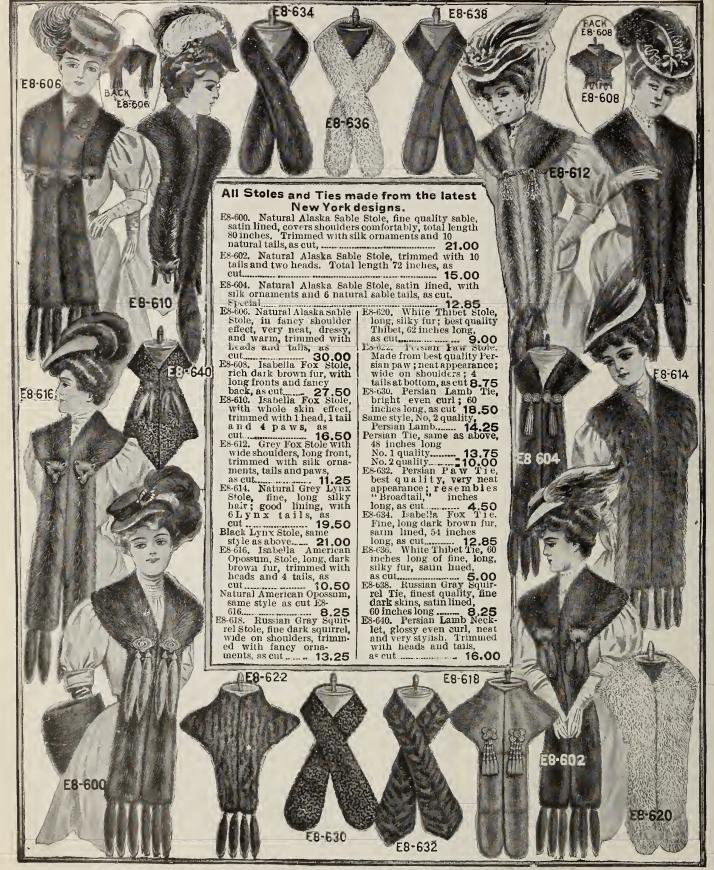

me style, as cut 12.25 style as above ...... 26.50

10



E8-918. White Thibet Muff, largest size, Empire style, long fine fur of best E8-920. Same style Black Thibet. Thibet....





E8-934, Fine Persian Lomb Muff, No. 1 quality, pillow style, about 12 x 12, flat and neat, as cut ..... 18.50 E8-936 Same style, No. 2 quality Persian..... 14.50

#### FALL AND WINTER CATALOGUE (No. 82),1907-8

#### PIECES SEALSKIN

FUR SI NECK ES AN **MINK AND ERMINE** Stole is a Fur shoulder piece with Satin Lining throughout. The style of a Stole varies only in shape, size and trimming. Scarf is a Fur Neckpiece with double Fur at neck, with either long or short fronts.

5.0(



#### T. EATON C'LIMITED TORONTO, CANADA

Isabella Fox, Sable, Grey Fox, Lynx



Thibet, Squirrel, America, Opossum, Etc. Wel

50



NOTE-See page 40 for Muffs to match Stoles, Ties, etc.

We do not sample Fur or send Fur Garments on approval

## **Stoles and Scarfs**



| <b>E8-700.</b> Natural Alaska Sable Scarf, double fur. Trimmed with six dyed sable tails.