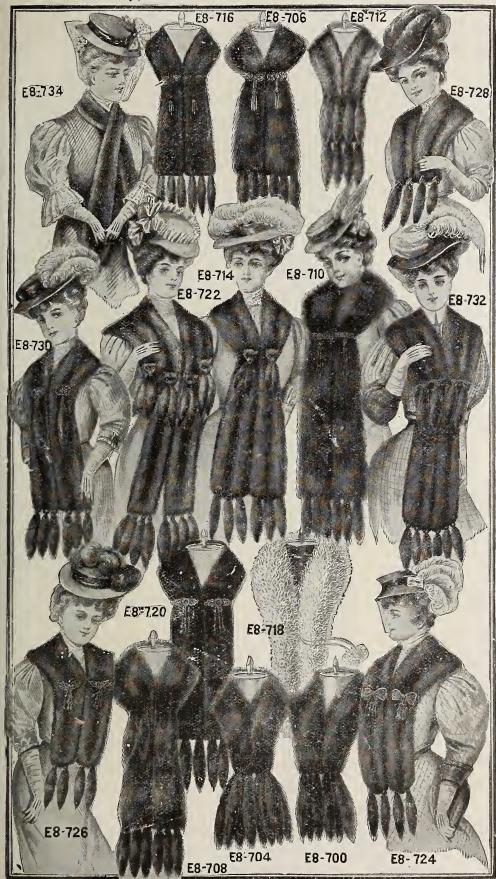

20. Same style Black Thibet. Thibet....





E8-934, Fine Persian Lomb Muff, No. 1 quality, pillow style, about 12 x 12, flat and neat, as cut ..... 18.50 E8-936 Same style, No. 2 quality Persian..... 14.50

#### FALL AND WINTER CATALOGUE (No. 82),1907-8

#### PIECES SEALSKIN

FUR SI NECK ES AN **MINK AND ERMINE** Stole is a Fur shoulder piece with Satin Lining throughout. The style of a Stole varies only in shape, size and trimming. Scarf is a Fur Neckpiece with double Fur at neck, with either long or short fronts.

5.0(



#### T. EATON C'LIMITED TORONTO, CANADA

Isabella Fox, Sable, Grey Fox, Lynx



Thibet, Squirrel, America, Opossum, Etc. Wel

50



NOTE-See page 40 for Muffs to match Stoles, Ties, etc.

We do not sample Fur or send Fur Garments on approval

## **Stoles and Scarfs**



| <b>E8-700.</b> Natural Alaska Sable Scarf, double fur. Trimmed with six dyed sable tails.