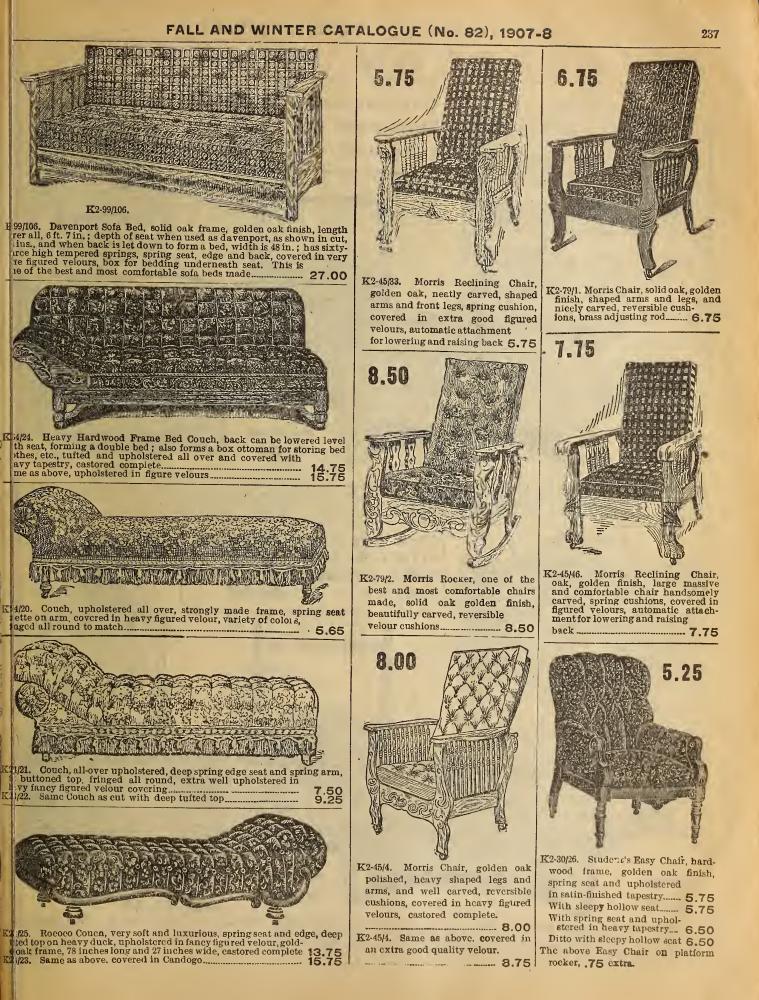

very best possible manner, and if any article is found not to be exactly as illustrated and described, you can do us no greater favor than to return it to us telling us what is the matter and we will either exchange it or efund you your money together with all transportation charges you may have paid.





#### PARLOR SUITES THREE-PIECE



K2-54/454. The above plain, neat and handsome high grade Three-piece Parlor Suite, sofa, arm chair and reception chair, rich mahogany finished frame, finely polished, gracefully shaped back and aims, panels in back are veneered with genuinc mahogany, spring seats, plain top, workmanship and construc-tion is the very best, extra good value, covered in a fine quality silk

24.50





K2-64/8541/2. Covered in a fine quality of silk tapcstry...... 23.25









## \*T EATON CO TORONTO, CANADA



19/70. Dresser **25.00** Washstand **8.00** Bedstead **10.00**. This Massive and very Handsome Bedroom Suite is made of choice quarter-cut oak, hand carved and polished, dresser 48 in. wide, with a  $42 \times 26$  in. British bevel plate mirror, large combination washstand, bedstead rich roll design and very massive, 4 it. 6 in. wide, 3 pieces complete **43.00** K2-19/70.





2-33/36. Princess Dresser. This dresser is a very handsome de-sign, solid oak, polished, quart-crcut, figured top and fronts, large British bevel plate mirror 40 x 13......16.25





25/67. Dresser **37.00** Washstand **14.50** Bedstead **23.50**. This Handsome and Massive Suite is made of extra selected quarter-cut oak, beautifully hand carved and polished, dresser rich heav