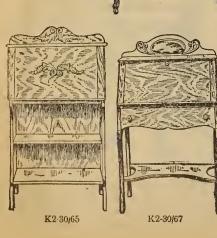

ul article for dining room or kitchen..... ..... 4.00

4.00

A REAL PROPERTY AND A REAL PROPERTY OF A DESCRIPTION OF A MARINE STATISTICS

## \*T. EATON CO. TORONTO, CANADA



K2-31/227. Table, mission design, solid quar-ter-cut oak, Early English finish, 30 x 30 in. round top, strongly braced legs.....7.25



K2-30/119.

# Our Price 7.75

K2-30/118. Bookcase. made of solid oak, rich Golden Oak finish, 64 in. high, 28 in. wide, has glass doors and adjustable shelves, well made, with castors.

complete..... 7,75



31 inches wide, 66 inches high, three bevel plate mirrors in top and small drawer, drop-leaf writing bed, inside completely fitted with pigeon holes, neatly carved

tion Writing Desk

and Bookcase, quar-

ter-cut oak finely

polished and finished

in rich golden color,

Combina-



K2-31/158. Arm Rocking Chair, solid oak, early English finish, strongly made and upholstered seat, Spanish leather covering 7,75 K2-31/157. Arm Chair, to match K2-31/

> Rocker 7.75

158 Arm



Adjustable Shelves 4.15

K2-31/158

K2-19/7. Open Bookcase, made of very fine selected ash, rich golden oak finish, 30 inches wide,57 inches high, four adjustable shelves and brass rod for curtain

4.75

K2-24/94. Combination Secretary and Bookcase, made of select quarter-cut oak, rich golden finish, handsomely hand carved and polished, 68 in. high 38 inches wide, large drawer and cupboard under writing bed, 14 x 14 inches, British plate mirror, large bookcase on side with glass door, adjustable shelves, well made throughout

17.25

K2-30/65. Combination Writing Desk and Book-

quarter-cut oak fin