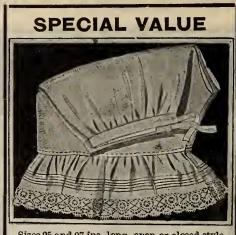

ine Nainsook, tucked in back, fancy front with 6 clusters of fine tucks and 6 rows lace insertion, fancy round yoke with two rows of lace insertion with beading and rib-bon, neck and sleeves finished with lace, beading and ribbon...... 1.35

Swissinsertion, I row Maltese lace in-sertion finished with frill of fine embroidery, neck finished with trill of fine emproidery, beading and ribbon, frill of embroidery on arms... 2.50 R1-3116. Ladies' Blouse Distender, made of fine lawn with three frills, top fuished with lace insertion and lace adving 

#### \*T. EATON COLIMITED TORONTO, CANADA

DRAWERS

We will exchange or refund money on goods not satisfactory and pay transportation charges. Read Our Liberal Guarantee Page.

MUSLIN DRAWERS .22



SPLENDID VALUE .50



#### FLANNELETTE DRAWERS





Sizes 25 and 27 ins. long, open or closed style. RI-4111. Our Special Value, fine quality cotton umbrella frill with one cluster fine tucks and frill of lace, at practically manufacturer's prices.

EXTRA QUALITY NAINSOOK







- R1-4104. Flannel, all Wool, color red, made sa style as R1-4103...... 1.
- R1-4102. All Wool Flannel, in light shades grey, clastic at knce and cotton band......

#### FALL AND WINTER CATALOGUE (No. 82), 1907-8

### Lace and Embroidery Trimmed Bridal Sets



#### ACT GARMENTS

These Garments are made in our own workrooms and guaranteed by us.

5110. **Gown**, Nainsook, square yoke of solid tucking finished with Swiss insertion and frill of embroidery, embroidery on neck and sleeves, 58 and 60 inches long.

**Kirt**, Nainsook, deep umbrella frill of muslin, two c