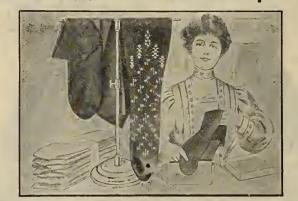

.65 or 2 for ..... 1.25



B202. Women's Black Cashmere Hose beautifully embroidered in white, sky and red, correct styles and weight for present season. They're long wearers and lovely fitters Per pair. .75



B203. Women's High Class Fancy Black Cashmere Hose embroidered in artistic patterns and colors for fall. Above cut shows one of many new designs, per pair 1.00 1 25 1.50



B204. Women's Fancy Black Lisle Thread silk em-ered in Hose, silk broidered



mere Socks, embroidered in red white and sky, specially well made, with double heel and Cut to left shows one of several

B210. Men's Embroidered Black Cashmere Hose, made from selccted cashmere yarn, stainlessly dyed in red, white or sky, per pair..... .... ,50 See cut to right for one pattern.

#### An Embroidered Cashmere Special



B200 3 pairs for .. 1.00 .....



211. Above cut represents but one pattern of our elaborate range of Men's 65c and 75c Socks. Finest quality cashmere, embroidered in white, red and sky, assorted styles, per pair .65 2 prs. for 1.25 B211. A still better quality, per pair .75



B213. Men's Black Lisle Thread Socks embroidered in red, white and sky blue, good catchy fall patterns, all sizes, per pair .50 .75 1.00



B212. Men's High Grade Fancy Black Cashmere Socks, picked from foreign makers, best yarns, neat and dashy designs, embroidered in white, sky and red, per pair..... 1.00 1.50



B214. Men s Fancy Black Silk Sox, as illustrated these also come in red, white and blue patterns, chosen from the cream of our imported hosiery stock. per pair



B205.



206. Women's Allover Lace Lie