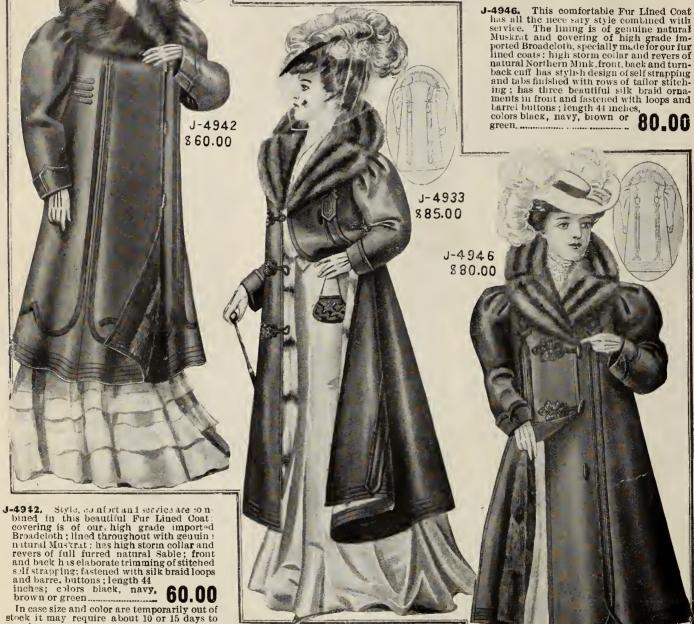

# **Stylish Fur Lined Coats**

Great care is exercised in the selection of materials for these beautiful winter garments; going to Europe and comparing the broadcloths of the leading manufacturers to secure just the right weight and finish, and in the matter of furs for linings and collars, going right to the great fur markets of the world and buying the best to be had. You will have comfort and satisfaction wearing Eaton made Fur Lined Coats.

Sizes are 32, 34, 36, 38, 40 and 42 bust, and colors and lengths as stated in description. As these coats are made ready to wear, they can only be supplied in sizes, colors and materials as stated.

J-4933. This ittractive Fur Lined Coatisone of this season's newest styles. The covering is of high grade imported Broadcloth; lined throughout with select grade of grey and white Squirrel; has high storm collar and revers of best quality full furred natural Northern Mink; front and back trimmed with self strapping and tabs, finished with silk soutache braid, small buttons and rows of tallor stitching; fastened with three beautiful silk braid ornaments, loops and barrei buttons; length 48 ins.; colors black, navy, brown B5.00

green .....

85.00

supply.

In which case we ask your kind indulgence. A second or third choice often avoids delay.