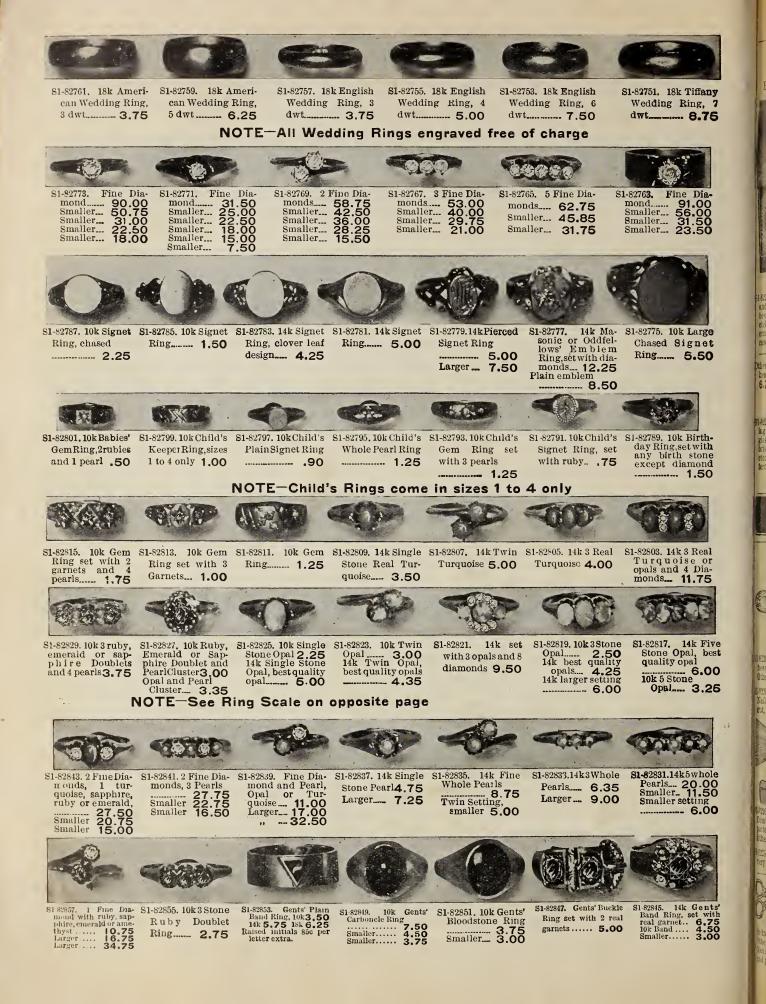

Quality Cuff Link, set with<br>pearl 1.50<br>Same style in good quality, set with pearl 75                                       | S1-82519, Gold-plated Collar Button, lever<br>top pearl back, tor front of collar, each10<br>Better quality, each15 or 2 for25 | Collar Button, gold filled as cut, each<br>S1-82531. Gold Filled Shirt Stud, pearl set, ea.<br>Plain One-piece Stud, each | .25 |
| lok solid gold 4.00 14k solid gold 5.00                                                                                                         | Celluloid back, each .05<br>Buttons and Links engraved in Script Free of                                                       | 10k solid gold, each65 14k, each                                                                                          | .85 |





# HEAVY STERLING SILVER NOVELTIES

Every Novelty as illustrated on this page is made of Sterling Silver, just the thing for a gift and nothing is more appropriate.



PAGE OF EXTRAORDINARY VALUES



silver top, as cut, ..... .75 per pair ..... 1.00 perpair ...







I. Smelling salts bottle or perfume bottle, either one filled, beautiful clear Bohem-ian glass, and having hall marked sterling silver 



A

FALL AND WINTER CATALOGUE (No. 82) 1907-8

CLOCKS

We Guarantee every Clock we sell. Make your selection from this page.





32-824. Orator — Medium size,  $10\frac{1}{2}$ x11 $\frac{3}{4}$ , black marble imitation, 8-day, hour and half-hour standard gong, fancy figured dial, marbleized columns, a neat mantel clock 4.75











82-8214. The Boston Extra - Solid Iron Mantel Clock, 1