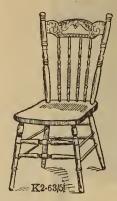

panell ed instead of

plain as

shown in

cut, hand-

s o m e l y carved top and stand-

ards, large bevelplate

2.5 25

K2-25/155. Combination Sidehoard. made of select quarter. sawed o a k, golden finish, polished 48 inches wide; British b evel plate mirror 18 x 22 inches, 2 draw ers and large cup-board: leaded

and coppered glass door and sides in China Cabinet K2-25/174. Same as above with plain glass 36.50 in door and sides of China Cabinet ..... 33.50



K2-74/29. This Very Fine Ash Sideboard, rich gold-en oak finish, handsomely carved top and stand. ards, large 18x30 bevel plate mirror, shaped top 50ins. wide threesmall drawers. centre one swellshaped, one lined for cutlery, large linen drawer and cup-board, well made throughout 18.00





1.000

2. 3

# DINING ROOM CHAIRS















K2-63/10. Arm Chair to match, K2-64/6, birch, golden finish, strong and durable...........1.60



K2-46/91. Diner, genuine quarter-cut golden oak, polished, plain and neat design, with seat upholstered in best









K2-46/108. Diner, made of select quarter-cut oak, golden finish, shaped back and strongly made, upholstered in best quality leather.... 2,90



K2-45/29. Mission Diner, solid quarter-cut oak, early English finish, or rich golden oak finish, box seat, Spanish leather keyed in over cane, making a strong and durable chair ......3.35

K2.



K2-46/92





K2-38/61. Arm Chair to match K2-38/60 small chair, thoroughly made throughout **4.50** 





# ACME OF PERFECTION IN KITCHEN CABINETS It Means Relief from Kitchen Drudgery



OUR PRICE \$21.00

This Cabinet is sold for