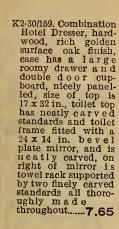

ess Dresser. This dresser is a very handsome de-sign, solid oak, polished, quart-crcut, figured top and fronts, large British bevel plate mirror 40 x 13......16.25





25/67. Dresser **37.00** Washstand **14.50** Bedstead **23.50**. This Handsome and Massive Suite is made of extra selected quarter-cut oak, beautifully hand carved and polished, dresser rich heavy roll design, 48 in. wide, fitted with 28 x 36 in, shaped British bevel plate mirror, large washstand 38 in. wide, massive bedstead 4 ft. 6 in. wide, 3 pieces complete K2-25/67. pieces complete ....





of

high HILS, high front 8 I4 I bevel large tom



Washstand to match above .... 3.75



K2-19/105. Princess Dresser, select quartered oak, polished, dresser 30 inch wide, fitted with 18 x 40 British bevel plate mirror.....15.50



K2-30159.

2-30/8. This Handsome Wardrobe made of solid oak, fine golden oak finish. highly polished, 47 ns. wide, 89 ins. high, neatly panelled ront and fitted with 14 x 48 in. British pevel plate mirror, arge drawer at botom, neatly carved op, best brass trimnings, good

alue ...... 24.75 -30/174. Same as bove without mirror n front..... 17.25





K2-30/9.



K2-30/8

K2-30/169. LargeWashstand with mirror, made of hardwood, rich golden oak finish, top 15 x 26 in... mirror is 10 x 17 ins., neatly turned legs, large drawer with shelf underneath, toilet standards and mirror frame, neatly shaped and carved, towel rail between stand-

ards...... 3.50 K2-30/148. Same as above without mirror. 1.85

K2-30/9. Large Five Drawer Bureau, fine golden surface oak finish, 55 ins. high, 43 ins. wide