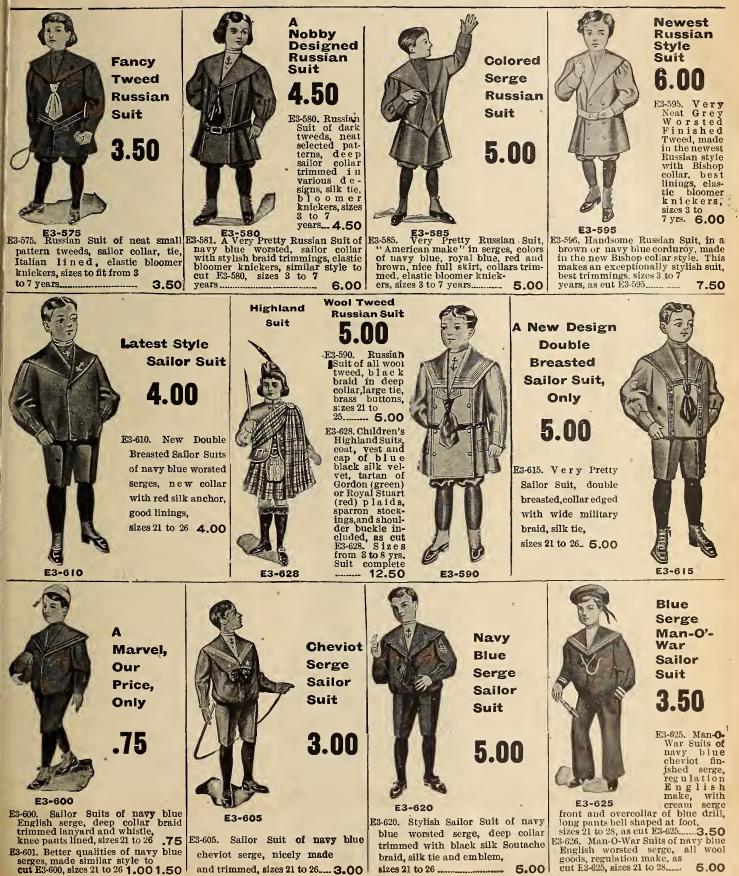

as cut E3-540. Sizes 24 25 26 27 28 3.50 3.75 4.00 E3-543. All Wool Domestic and Im-ported Tweeds, mixed and over-plaid patterns, warm winter gar-ments, strong linings as cut E3-540. Sizes 24 25 26 27 28 4.00 4.25 4.50 E3-544 Fine All Wool English Tweeds

E3-544 Fine All Wool English Tweeds

E3-544 Fine All Wool English Tweeds in small dressy patterns, extra well lined and tailored, new patterns and colorings, as cut E3-540 Sizes 24 25 26 27 28 4.50 4.75 5.00
E3-545. Very Stylish Fancy Worsted Imported Cloths, selected patterns, best linings as cut N-342. Sizes 24 5 26 27 28 5.50 5.75 6.00

E3-565

E3-570

# E3-550

E3-546. Fine Navy Blue Clay Twill Worsted, a soft smooth finished material, with best linings, as cut E3-540

25 26 27 28 Sizes 24 4.50 4.75 5.00

# RUSSIAN AND SAILOR SUITS





# **Boys' Fancy Overcoats**

E3-630. A Nobby Russian Overcoat of navy blue English Beaver cloth, good weight, it has a velvet collar, strong Italian cloth linings, fancy brass buttons, style as cut E3-630, sizes 21 to 26 in. chest measure......

E3-630

velvet collar, good trimmings throughout, sizes

black velvet collar and black ornament, good

E3-635

E3-640

E3-635. Boys' Long Reefer, made from heavy blue Nap cloth, lined with red flannel, velvet collar, brass buttons, a very popular coat for this season's

cloth, shoulders and fronts lined with red flannel, seams piped with red, hood on back, epaulets on shoulders, as cut E3-640.

22, 23 21 25, 26 27 Sizes **3.75 4.00 4.25 4.50** E3-641. Red River Overcoat of heavy navy blue all wool Mackinaw cloth, seams piped, and hood lined wit