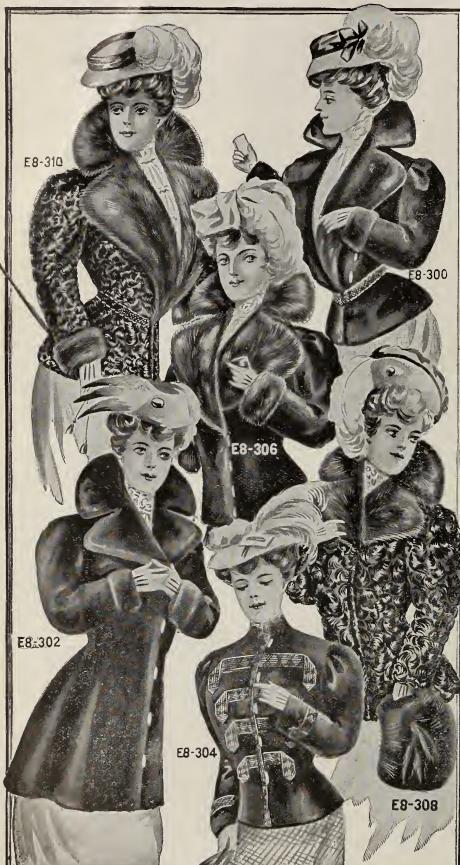

uskrat, Near Seal, Grey Lamb and Grey Squirrel Jackets



t).

15.

١t.

#### \* T. EATON C° LIMITED TORONTO, CANADA

## Near Seal, Baltic Seal and Astrachan Trimmed Jackets.

Jackets on this page made in sizes 34, 36 38, 40 and 42 bust measure.

Special sizes and extra sizes will have to be made to order.

NOTE.—Be sure and note item 308—our Special Astrachar Trimmed Jacket. A great favor ite with people who drive; high collar and large lapels; storm proof.



and Coon Jackets. Jackets on this page are made in size

34, 36, 38, 40 and 42 inches bus measure.

When ordering, bust measure and the number of the jacket is all we require No need to cut the book.

Western or Ohio Sable is fine quality o Coon Skin, dyed so well that it ha every appearance of sable.

Special Sizes made to Order.



e Page 44 for Trimming

## Astrachan and Coon Jackets

· See Page 40 for Muffs



Jackets on this page are made in 34, 36, 38, 40, and 42 bust measure, unless otherwise stated. Special sizes extra.

Note our new Alexandra Jacket, It is smart, neat, and stylish. Lightin weight, but very warm.

Note prices of new Alexandra, in Sealskin, Near Seal, Persian Lamb and **Russian Grey Squirrel on** previous pages.

#### A SPECIAL ASTRACHAN JACKET E8-406. Astrachan Jacket, box front,

semi-fitting back, select skins, lined with finest imported Italian 19.65 lining, 28 ins. long, as cut....

- E8-400. Astrachan Jacket, extra fine, glossy curl, box style, 24 in. long, lined with fine black satin, as cut 24.50
- **E8-402.** Astrachan Jacket, New "Alex-andra" style, made from flat curl astrachan, and