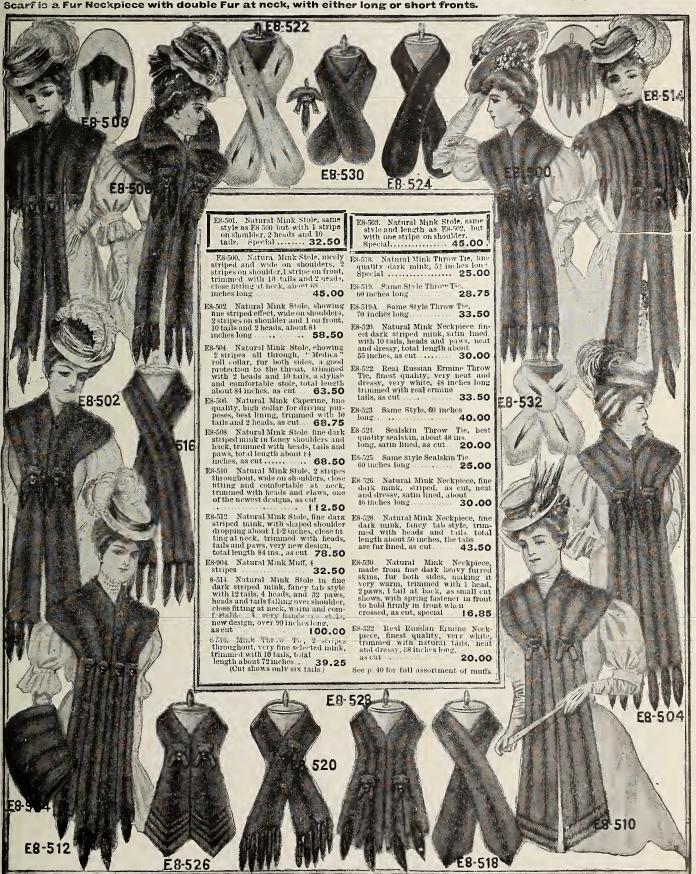

uldark shade, large size, Empire style, as cut 5.35





8 926. Alaska Sable Muff, largest Empire style, finest skins. A handsome same style, as cut 12.25 style as above ...... 26.50

10



E8-918. White Thibet Muff, largest size, Empire style, long fine fur of best E8-920. Same style Black Thibet. Thibet....





E8-934, Fine Persian Lomb Muff, No. 1 quality, pillow style, about 12 x 12, flat and neat, as cut ..... 18.50 E8-936 Same style, No. 2 quality Persian..... 14.50

#### FALL AND WINTER CATALOGUE (No. 82),1907-8

#### PIECES SEALSKIN

FUR SI NECK ES AN **MINK AND ERMINE** Stole is a Fur shoulder piece with Satin Lining throughout. The style of a Stole varies only in shape, size and trimming. Scarf is a Fur Neckpiece with double Fur at neck, with either long or short fronts.

5.0(



#### T. EATON C'LIMITED TORONTO, CANADA

Isabella Fox, Sable, Grey Fox, Lynx



Thibet, Squirrel, America, Opossum, Etc. Wel

50



NOTE-See page 40 for Muffs to match Stoles, Ties, etc.

We do not sample Fur or send Fur Garments on approval

## **Stoles and Scarfs**



| <b>E8-700.</b> Natural Alaska Sable Scarf, double fur. Trimmed with six dyed sable tails.