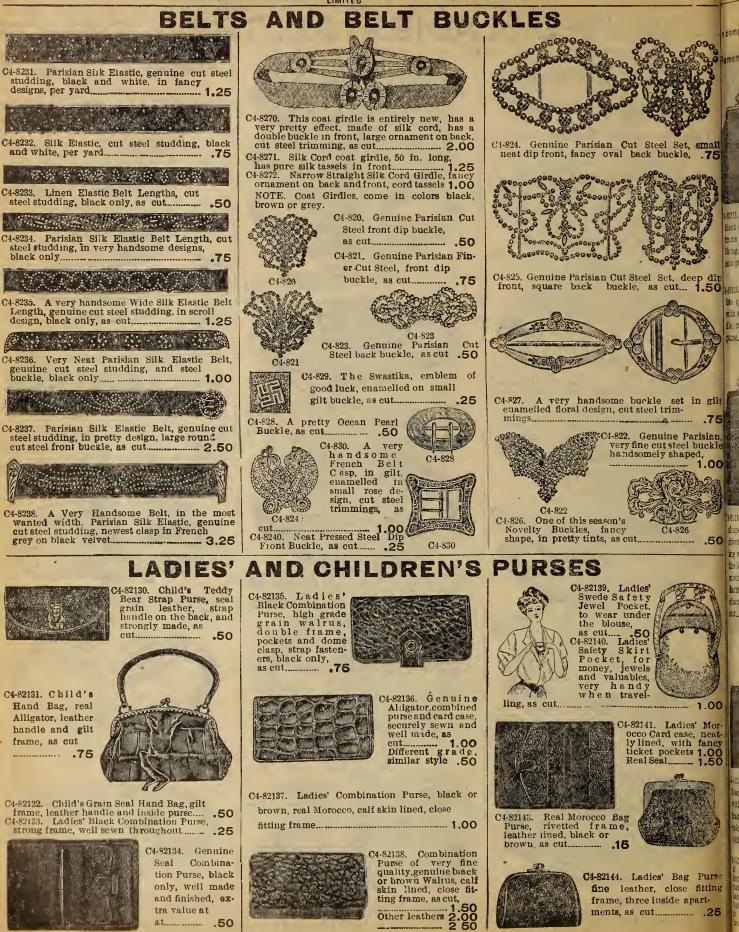

amond steel blades, 3 in. .35 4 in. .45 5 in.55 S2-82458. Ladies' Embroidery and Work Scissors, fancy gilt handles, nickel plated diamond steel blades, as cut, 3 in .35 4 in. .45 5 in. .55 S2-82460. Ladies' Embroidery and Work Scissors, fancy gilt handles, nickel plated blades, as cut, 3 ard 4 in .25 in .25

and 4 in. .20 5 in..... .25

Dressmakers' or Household [S2-82454. Ladies' Embroidery Scissors. S2-82462. Nuckel Plated Nail Scissors

sors curved blades, specially adapted for cutting around the cuticle,



2-82534. Three-piece White Celluloid Handled Carving Set, knife, fork and steel, in 82-82534. good case..... 2.50

board case\_ .25

S2-82562. Carving Knife and Fork. square cellu-

loid handle, good steel, per pair, as cut. 1.25 Similar style, better quality, per pair..... 2.50





real

#### AND ENUE N D

comparing prices on all Leather Goods always consider quality. This is one of the lines that a very large profit can be realised on by retail dealers. We buy direct from the manufacturer at the very lowest factory cost, and to which we only add our small per cent of profit. Hence we can sell these handsome, stylish Hand Bags, Purses, Pocket Books and Card Cases direct to the user at wholesale prices. emember every article isshipped subject to approval, and if not satisfactory return to us at our expense and we will exchange or refund your money.



-82111. Neat seal grain Hand Bag black only, strong 8-inch pinched frame and leather handle, moire lining, and contains a large coin purse to match...... 1.00

-82113. Black grain seal Hand Bag, fine quality, having an