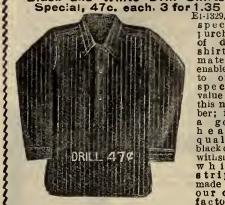

r attached, or sateen neck bands, at... 2.00

E1.1321



E1-1305 Large Roomy Shirts for Stout Men

> Ě1-13€9. Heavy black sateen or Euglish Oxford, collar attached; they are made in our own factory, so you can de-pend on the pend on the make and finish being of the best; large roomy bodies, well proportioned, as cut E1-1309, sizes lo to 19, ea. .85 or 3 for 2.50

Men's Flannelette Shirts

E1-1313. Flannel-ette Shirts, collar attached, in pink



**Grey Flannel Shirts** E1-1321. Unshrinkable Grey Flannel Shirts, full winter weight, collar attached or neck band; seams are all double stitched; yoke, pocket, and pearl buttons, as cut E1-1321, sizes 14 to 18 .75 Better quality in Grey Campbellford Flannel,

E1-1319

sizes 14 to 19, at... 1.00 E1-1322. Military Flannel as cut E1-1821 at.. 1,50



E1-1329

strong, durable working shirt; it is made of good heavy Oxford shirting full sized bodies, collar attached or plain neckband, has yoke, double stitched seams; it comes in a variety of stripes, in medium and dark colors, sizes 14 to 18, as cut

Then we have a better quality, same style as



E1-1323 Navy Blue Flannel Shirts at 1.00 I-1325. These shirts are

E1-1325. These shirts are made in our own factory, made in our own factory, from unshrinkable Navy Blue Flaunel, and is ex-cellent value for the money, with collar at-tached, yoke, double sewn seams, full bodies, well proportioned, as cut E1-1325, at each, **1.00** or 3 for **2.85** E1-1327, Navy Blue Camp-bellford Shirts, unshrink-able, with "collar at-tached, or sateen neck band, extra well made with yoke, pocket and

band,