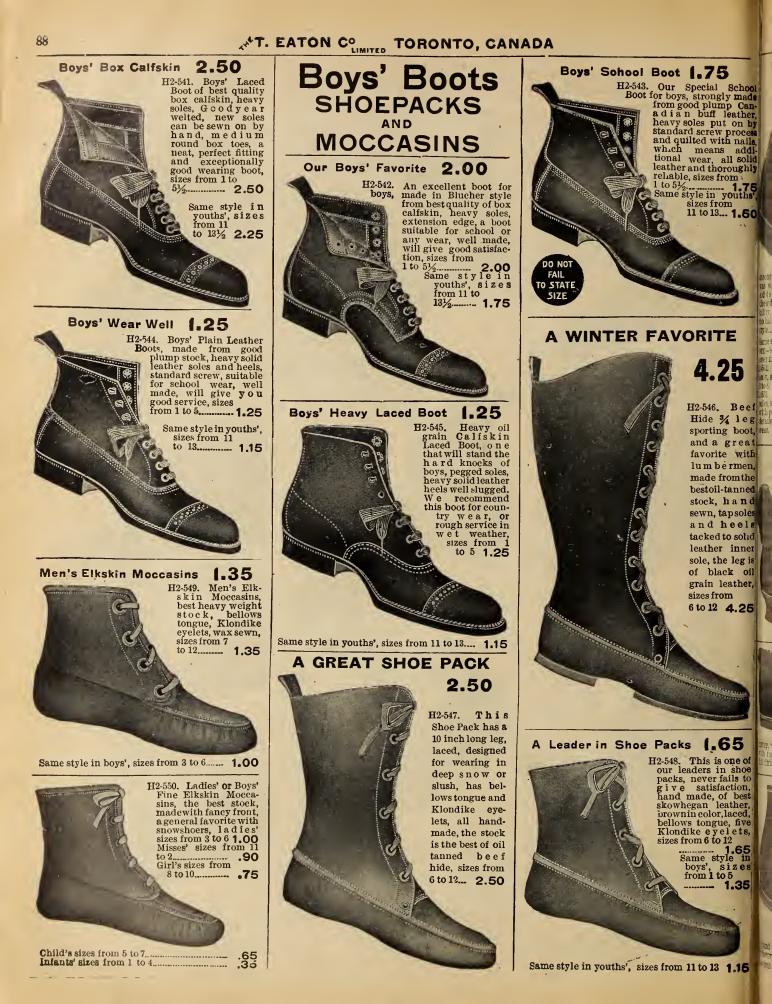

. A good ser-viceable knock-about boot- for children, good quality of don-gola kid, flexible soles. wedge heels, will give good wear to a child running around. Sizes from 3 to 7 .60 Same style, Same style, .60

.60

no heel, sizes from 2 to 5, no half sizes ...... .50

# Infants' Soft Sole Bootees .50 H2-514.



22-514. Infants' soft sole bootees, of best quality fine kid, these shoes will fit perfectly as they are made by people who make a spec-ialty of infants' fine shoes, we have them in colors, black, chocolate, black. red, blue and white, sizes from 1 to 4, no

Same style in second quality, colors black and chocolate only, sizes from 1 to 4, no .50 half sizes..... .25





.50 .40 half sizes .....

# Misses' Black Kid Slippers 1.50



85



DO NO

FAIL TO STATE SIZE

es from

2.00





### Men's Frost King 1.75

H2-551. Men's "Frost King," thick felt of the best quality, with heavy felt soles and heels, soles and needs, the correct shoe to wear while driving in zero weather they are the very best make their style, fit and wearing given the style of qualities are unequalled, the vamps are lined with

trong can-vas which adds to their durability, sizes from 6 to 12, to half sizes laced

(\$) \$ ĝ

tyle...... 1.75 Same style as H2-551, with elastic sides... 1.85 TE-See cut H2-591 for rubbers suitable to wear



H2-556. A very neat house shoe for a lady, and one that will give great com-fort in wearing, they are made from best quality of all wool black felt, trim-med with fur around the top, elastic sides, Juliet style, flexible leather soles and con-cave heels sizes from