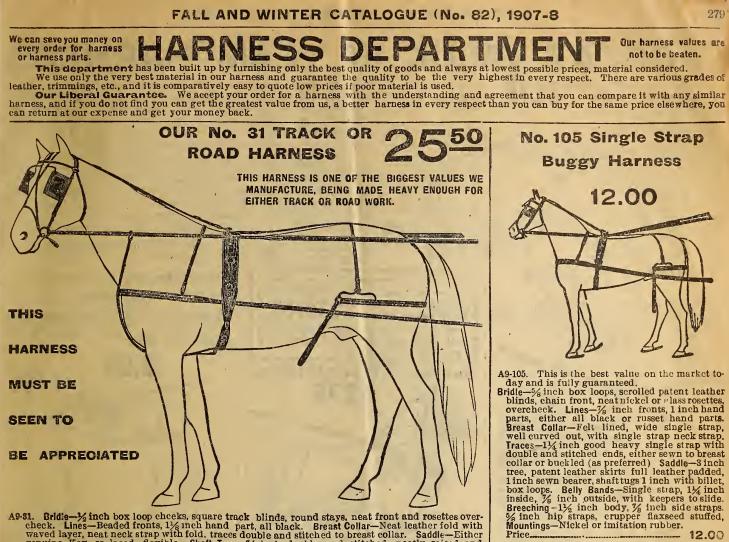

ubtreasury.

Dimensions High Wide Deep Weight Outside 25 16 18 About Inside 15 10 12½ 250 lbs

Cabinet Work. Book space 15 in. high, 43⁄4 wide and 12½ inches deep two drawers 2½ in. deep, 4 in. wide, 10¼ in. long: file space 5 in. high, 43⁄4 in. wide, 12½ in. deep.

## Price\_\_\_\_\_ 27.00

## Vault No. 9

With Cabinet and Steel Subtreasury.

Dimensions High Wide Deep Weight 21 20 About 14<sup>1</sup>/<sub>2</sub> 12<sup>1</sup>/<sub>2</sub> 425 lbs Outside 31 181/2 Inside Cabinet Work. Book space 18½ in high, 9 in. wide, 12½ in.deep; two lock driwers 4 in. wide, 2½ in.deep; 10½ in.long, one file space 5 in. high, 4¾ in. wide, 12½ in.deep; one file space 2½ in.high, 4½ in.wide, 12½ in. deep.

| Price | 39.00 |
|-------|-------|
|-------|-------|

NOTE .- We Do Not Pay Charges on Vaults.



**31. Bridle-½ inch** box loop chceks, square track blinds, round stays, neat front and rosettes over-check. Lines-Beaded fronts, 1½ inch hand part, all black. Breast Collar-Neat leather fold with waved layer, neat neck strap with fold, traces double and stitched to breast collar. Saddle-Either genuine Kay or laced, flexible. Shaft Tugs-½ inch double and stitched, neatly raised and rounded. Belly Band-Inside wide, leather fold outside, sliding through loops on inside with wrap billets. Breeching-1½ inch leather fold, waved layer, ½ inch hip strap, waved back strap with flaxseed stuffed crupper. Martingale-Neat leather fold with waved layer. Mountings-Genuine rubber, with oreide terrets, hook and shaft tug buckles. Price..... 25.50 A9-31.



A9-108. Bridle-5% inch box loops, fancy patent