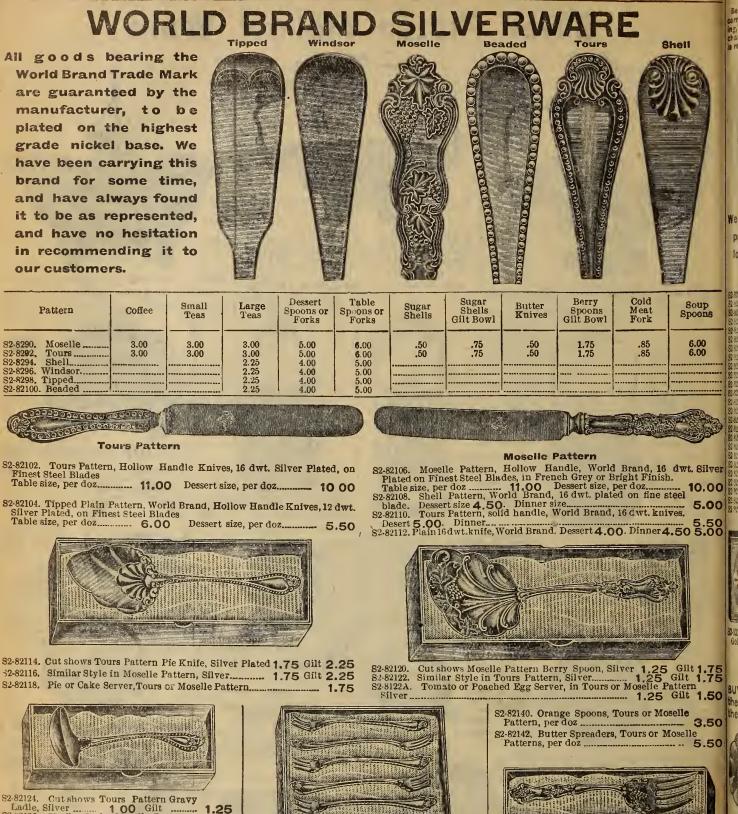

# Wm. Rogers and Son Silver Flatware The Well-known Standard Quality

Wm. Rogers and Son Celebrated Silver-Plated Flatware. Every piece guaranteed to be heavily silver plated. Knows this brand as we do, we have no hesitancy in recommending them to those looking for a good line of desirable Flatware. We believe this to be the best "Rogers" Silverware made at the price. Cut shows actual size of teaspoon at 1.45 doz.

#### Oxford Pattern S2-82150

| <ul> <li>S2-82152. Oxford Pattern Dessert Spons, per doz.</li> <li>S2-82154. Oxford Pattern Table Spons, per doz.</li> <li>S2-82156. Oxford Pattern Medium Forks, 3.0</li> <li>S2-82156. Oxford Pattern Dessert Forks, per doz.</li> </ul> | -  |
|--------------------------------------------------------------------------------------------------------------------------------------------------------------------------------------------------------------------------------------------|----|
| S2-82156. Oxford Pattern Medium Teacher 3.0                                                                                                                                                                                                | Э  |
| S2.8/158 Oxford Detterm D                                                                                                                                                                                                                  | 0  |
| Jaco no. Oxford Pattern Dessert Forks, per                                                                                                                                                                                                 | 0  |
| doz.<br>S2-82 60. Oxford Pattern Sugar Shells, ea.<br>S2-82162. Oxford Pattern Butter Knives, ea.<br>21<br>22<br>23<br>24<br>24<br>24<br>24<br>24<br>24<br>24<br>24<br>24<br>24                                                            | 55 |

| uoz                     | Oxford Pattern Coffee Spoons, per                                    |            |
|-------------------------|----------------------------------------------------------------------|------------|
| S2-82165.               | Oxford Pattern Berry Spoons, ea<br>Oxford Pattern Berry Spoon, gilt, | .75<br>.85 |
| each                    |                                                                      | 1.10       |
| S2-82170.               | Oxford Pattern Cold Meat Fork, ea                                    | .43        |
| gilt, each<br>S2-82174. | Dxford Pattern Pie Knives, silver,                                   | .89        |
| each                    |                                                                      | .97        |

|            | Oxford Pattern Pie Knives, gilt,      |     |
|------------|---------------------------------------|-----|
| Na-0a (10, | UNIOFO Pattern Cream Tudlos           |     |
| N4-0410U.  | oxford Pattern Cream Ladles,          | .49 |
| Sur, ca    | chOxford Pattern Gravy Ladles, silver | .69 |
| eaten      |                                       | .69 |
| N4-04101.  | Oxford Pattern GravyLadles,gilt,      | .94 |
|            |                                       | .94 |