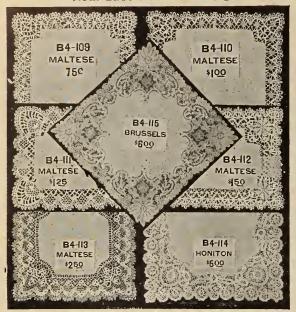

Japanese, hemstitched, pure silk twilled, extra large size, each .75 1.00 1.25 B4-20. Black Silk Muffler,

full size, satin borders, extra heavy. Special , 75 4-22. Black Silk Mufflers, hemstitched, twilled, also black and white shepherd's plaids, with B4-22. tape bordered edge, extra large, each .75 1.00 1.25 1.50

### **Men's Mercerized Handkerchiefs** (Silk Initial)



fine mer-cerized handkerchiefs in w h i t e only with fine hcm-stitchcd hems, full size with richly embroid-ered silk initial. Εa c h handk erchiefcare fully made and oflong wearing

qualities. When ordering be sure to .... .12½ state initial wanted. cach .....

97

for .25

Cream

Handkerchiefs if by mail each 2c extra.

# HANDKERCHIEFS

See page 97 for Special Line of Men's Handkerchiefs.

#### Real Lace Handkerchiefs



Note—Above cut shows only a few of our splendid range of real lace nandkerchiefs. Centres, Sheer Linen. Maltese Lace, all hand made, 50e, 75e, \$1.00, \$1.25; deeper lace, \$1.50, \$2.00, \$2.25 and \$2.50 each. Honiton, all hand made, \$1.50, \$2.00, \$2.50, \$3.00, \$3.50, \$4.00, \$4.50, \$5.00, \$6.00, \$3.00, \$9.00, \$10.00 and upwards. Brussels Point, hand made, \$5.00, \$6.00, \$8.00, \$10.00; extra fine, \$15.00, \$20.00, \$25.00, \$35.00 and \$50.00 each.

#### Men's Linen Handkerchiefs

- Men's Linen Handkerchiefs B4-32. Men's Pure Irish Linen, tape border, me-dium size, 4 for 25e; 3 for 25c; 2 for 25c; 15c or \$1.70 doz; 18c or \$2.00 doz; 25c or \$2.75 dozen. B4-33. Men's ¾ size, Pure Irish Linen, tape bord-ers, 12½ e or \$1.50 doz; 15c or \$1.70 doz; 18e or \$2 00 doz; 25e