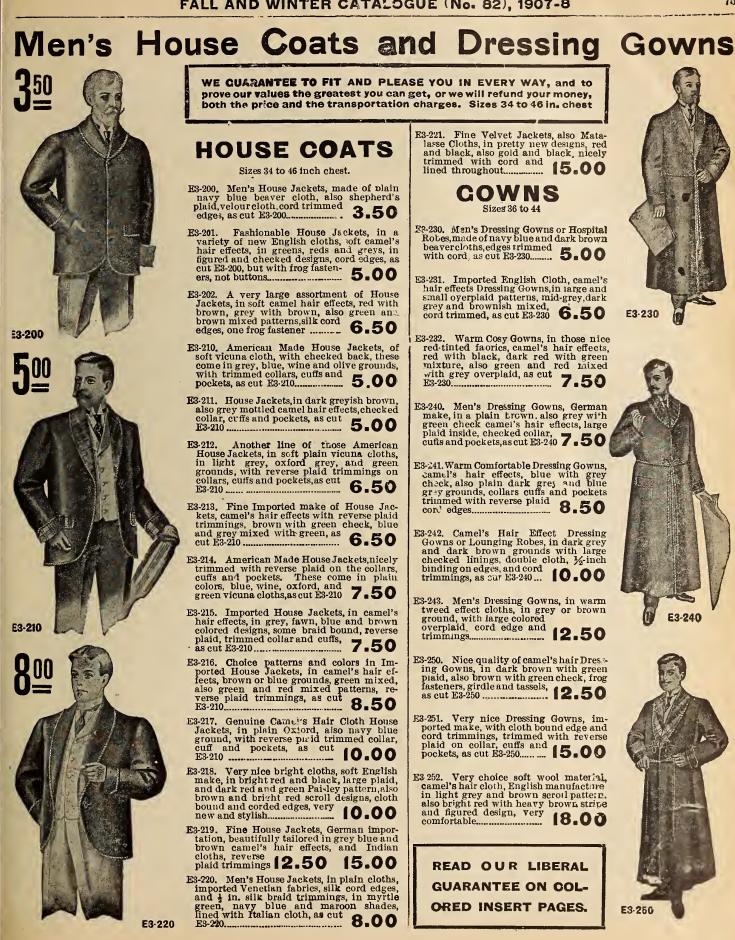

# **STYLISH COAT Heavy Weight** Cheviot PRICE \$**5**00

J-6729. As shown in illustration is made of heavy weight imported cheviot; has double breasted front finished with neat covered buttons and fastened with braid loops; large full sleeves with neatly tailored turn back cuffs; back is loose fitting with deep inverted pleat extending full length; collar effect of velvet finished with silk soutache and military braid trimming; length, 45 inches; unlined; colors black or navy; sizes are 32, 34, 36, 38, 40 and 42 inches bust measure . . . 5.00

mmmmmmm NOTE OUR SPECIAL COAT OFFER ILLUS-TRATEDONTHISPAGE Summer

This Coat is the best value for \$5.00 we have ever been able to secure for our ALUE. Mail Order Customers, having the style, fit and workmanship equal to any high priced coat.

#### Fall and Winter Coats Stylish

J-6769. Made of heavy weight imported Cheviot; has tight fitting back and double breasted front. A wide inside facing of self extending over the shoulders and aeross the back, gives addition.1 protection. Has velvet collar, new three corner pocket flap and turn back cuff, length 47 inches, unlined. Choice of black or navy ........... 6.50

J-6769 J-6785 \$6.50 \$ 7.50 J 3525 \$10.00 J-6782 \$ 9.50 J 3518 \$ 8.50 **J-3525.** Made of heavy weight Heather Tweed in loose fitting style: length 47 inches; unlined: has the wide shoulder effect formed by stitched straps of self triumed with facey ornaments and touches of velvet. The straps extend down and across the front as we'l as down the back. The collar is inlaid with velvet and is trim-med with a fancy ornament. Choice of brown or green heather mixed, also light grey tweed \_\_\_\_\_\_ 10.00

J-3518. Made of heavy weight Heather tweed, in loose fitting style. Stitched straps of self give wide shoulder effect; has velvet eollar; turn back pointed cuffs and patch pockets; is made with fly front and is 40 inches long. Choice of navy or brown 

These beautiful coats embody the [ J-6784. Very Stylish Coat, lined to the waist with mercerette. is made loose fitting style, 48 inches long. The collar and cuffs have applique of velvet overlaid with three rows of silk soutache and military braid. The front and back have side pleat ex-tending to the bottom, with tab design giving semi-yoke effect. The centre of back has not seam. Choice of black, navy or red beaver cloth, also fawn covert cloth. .... 12.50

money by buying from the maker. J 6764 J 6784 \$ 12.50 \$12.50 \$1000 -4129. Stylish Coat, made of all wool heather tweed, in plaid with overcheck design; is 48 inches long; lined to the waist with mercerette; sleeves also lined, has a silk velvet collar, and is finished with stitched trars of coll material trianged with J 6783 J 678 \$135 \$17.50 stitched strays of self material trimmed with fancy buttons; straps extending over the sh-ulder give Gibson shoulder effect, has patch pocket and the cuffs are turn back with rounded tab. Choice of brown or green tones..... 

J-6781. This Dressy Neat Fitting Coat is well tailored throughout; 7/8 length style with Gibson shoulder pleats, giving broad effect; is lined to the waist with twill mercerette; length 51 inches, material is a fine quality imported beaver cloth; black only..... 13.50

.....

J-6783 Handsome Coat of high grade imported Broadcloth; is luned throughout with our best qual-ity satin. Silk military braid is used as a trimming around the collar, and extends down the front; front and back are trimmed with silk military braid in fancy desigus; silk velvct and silk soutache braid on the collar give a finishing touch to this dressy style; length 48 inches; in black only 17.50