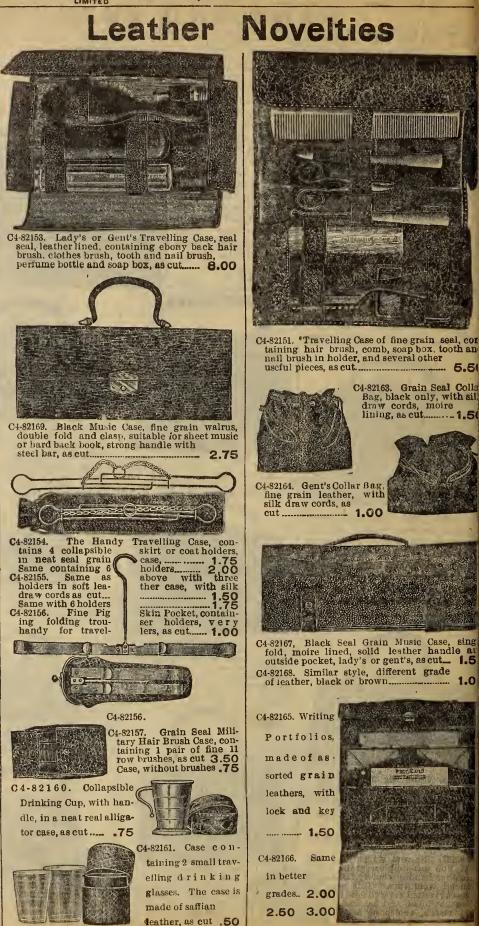

e grain seal, strong clasp and han-dle, leather lining, small change 2.25

purse, black only, as cut ...... 4-82123. Narrow style grain walrus Hand Bag, 9 in. rivetted frame, strong durable handle, firm clasp, leather lined, inside change purse, black, brown or tan ... 2.50



C4-82125. Small grain Leather Bag, as cut, with 7-in. rivetted frame and leather handle, small inside purse, black only ..... 



Small Walrus Grain Bag, C4-82126. with 7-in, gilt pinched frame, leather handle and inside purse, as cut, black or brown ... .49



outside pockets, moire lined, as cut. - 1.00





a strong handle, moire lined and sown througout, as entances 1.50

## \*T. EATON COLIMITED TORONTO, CANADA





C4-82150.



C4-82170. Music Rolls, black or brøwn grain leather, as cut .50 better quality 1.00



5.6

sing

1.5

1.0

ine

NOTE.—We do not sell the articles Instrated here. We sell the Wool for naking them only.

NOTE—Ask for our Special Catalogue with instructions for making shawls, fas-cinators, baby's bonnets, afghans, etc. We desire to call your special attention to the brand of yarn we call "Our Best Scotch Fingering." As its name implies, there is no better ngering yarn made. It is made by the celebrated "Baldwin manufacturers, and is a pure Scotch wool of soft, even texture and splendid wearing ualities-Try it.

OOIS



C4-8201. Child's Overdrawers are made of white "Bald-win's Beshive Fingering," 4-ply. Just the thing for children, as they are warm, neat, serviceable. Quantity of wool required, 5 oz.

#### C4-8203,

4.8203. Tea Cosy, made of our "Double Ber" lin," in any com