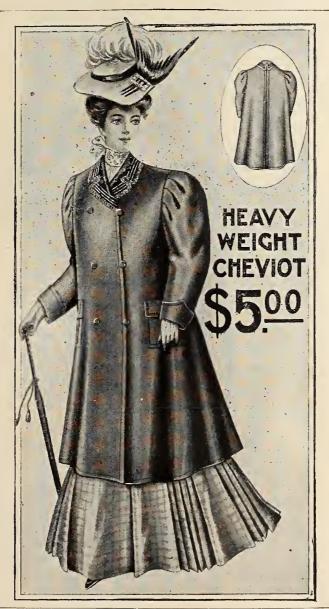

# **STYLISH COAT Heavy Weight** Cheviot PRICE \$**5**00

J-6729. As shown in illustration is made of heavy weight imported cheviot; has double breasted front finished with neat covered buttons and fastened with braid loops; large full sleeves with neatly tailored turn back cuffs; back is loose fitting with deep inverted pleat extending full length; collar effect of velvet finished with silk soutache and military braid trimming; length, 45 inches; unlined; colors black or navy; sizes are 32, 34, 36, 38, 40 and 42 inches bust measure . . . 5.00

mmmmmmm NOTE OUR SPECIAL COAT OFFER ILLUS-TRATEDONTHISPAGE Summer

This Coat is the best value for \$5.00 we have ever been able to secure for our ALUE. Mail Order Customers, having the style, fit and workmanship equal to any high priced coat.