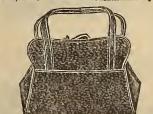

### Vault No. 2 Without Cabinet

Dimensions High Wide Deep Weight  $9\frac{1}{2}$ 93/4 About 7 85 lbs Outside 85 lbs 93/4 Inside Price 9.75