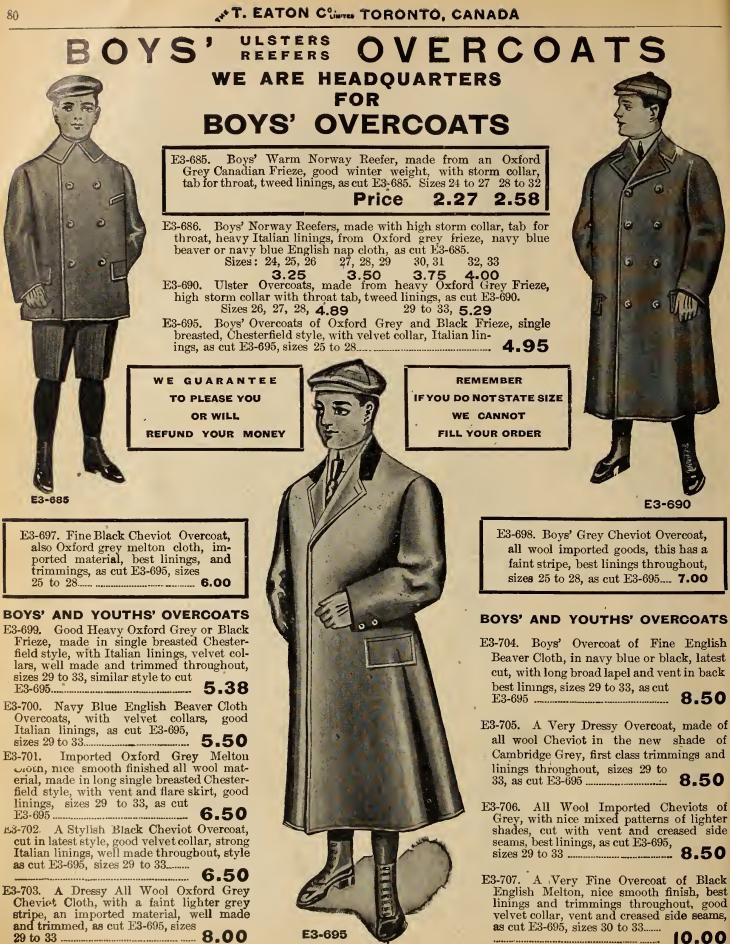

s cut E3-540. Sizes 24 25 26 27 28 3.50 3.75 4.00 E3-543. All Wool Domestic and Im-ported Tweeds, mixed and over-plaid patterns, warm winter gar-ments, strong linings as cut E3-540. Sizes 24 25 26 27 28 4.00 4.25 4.50 E3-544 Fine All Wool English Tweeds

E3-544 Fine All Wool English Tweeds

E3-544 Fine All Wool English Tweeds in small dressy patterns, extra well lined and tailored, new patterns and colorings, as cut E3-540 Sizes 24 25 26 27 28 4.50 4.75 5.00
E3-545. Very Stylish Fancy Worsted Imported Cloths, selected patterns, best linings as cut N-342. Sizes 24 5 26 27 28 5.50 5.75 6.00

E3-565

E3-570

# E3-550

E3-546. Fine Navy Blue Clay Twill Worsted, a soft smooth finished material, with best linings, as cut E3-540

25 26 27 28 Sizes 24 4.50 4.75 5.00

# RUSSIAN AND SAILOR SUITS





# **Boys' Fancy Overcoats**

E3-630. A Nobby Russian Overcoat of navy blue English Beaver cloth, good weight, it has a velvet collar, strong Italian cloth linings, fancy brass buttons, style as cut E3-630, sizes 21 to 26 in. chest measure......

E3-630

velvet collar, good trimmings throughout, sizes

black velvet collar and black ornament, good

E3-635

E3-640

E3-635. Boys' Long Reefer, made from heavy blue Nap cloth, lined with red flannel, velvet collar, brass buttons, a very popular coat for this season's

cloth, shoulders and fronts lined with red flannel, seams piped with red, hood on back, epaulets on shoulders, as cut E3-640.

22, 23 21 25, 26 27 Sizes **3.75 4.00 4.25 4.50** E3-641. Red River Overcoat of heavy navy blue all wool Mackinaw cloth, seams piped, and hood lined with