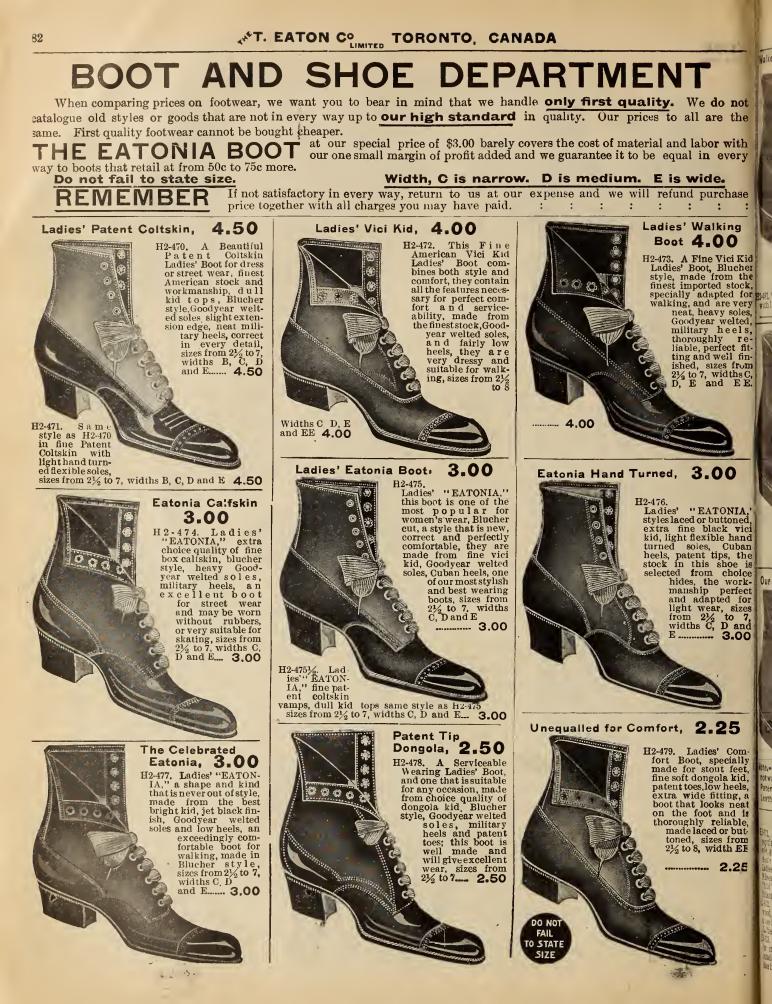

1 to 25, as cut E3-675.... 6.00 E3-676. Very Stylish Fancy Overcoats of navy blue English beaver, made and trimmed, as cut E3-675, sizes 21 to 26..... 6.50 E3-680. Handsome Russian Overcoat of imported beaver cloth, navy blue, heavy black cord trimmings on front, emblem on sleeve, velvet collar, best lining, as cut E3-680, sizes 21 to 26...... 7.50



E3-660

E3-655. Russian Overcoat of Oxford grey frieze, black frogs, velvet collar, Italian lined, as cut E3-655, sizes 21 to 26 **4.50** E3-656. Similar style of Russian Overcoat, made from dark mixed tweeds, all wool goods, heavy linings, sizes 21 to 26, as

lish beaver, also a good serviceable Oxford grey frieze, with heavy Italian linings, black frogs and braid trimmings, velvet collar, sizes 21 to 26, as cut E3-660 5.00

E3-665

E3-670



# FALL AND WINTER CATALOGUE, (No. 82), 1907-8



# A\*T. EATON COLUMITED TORONTO, CANADA



Misses' Laced Boot [.50

Girls', same style, sizes from 8 to 101/2 ..... 1.25

Very Durable 1.35

0 0 0

# Our Best Quality 1.85

0

H2-504. Misses' sizes in the best quality of dongola kid, laced boot, serviceable, neat,dressy and suit-able for any wear, fair-ly heavy soles, exten-sion edge, spring heels netent toes sizes from 

'hild's, same style as H2-504, sizes from 5 0 71/2 .... ... 1.25 ------

# Little Ladies' Delight 1.50



# Non-Slipable Child's Boot .85

H2-510. Child's fine black don-gola kid boots, full fitting and suitable for a stout foot, flex-ible soles with rough surface to prevent slip-ping, wedge heels, patent

# FOR THE LITTLE FOLKS

BE SURE AND SICN YOUR NAME AND ADDRESS ON