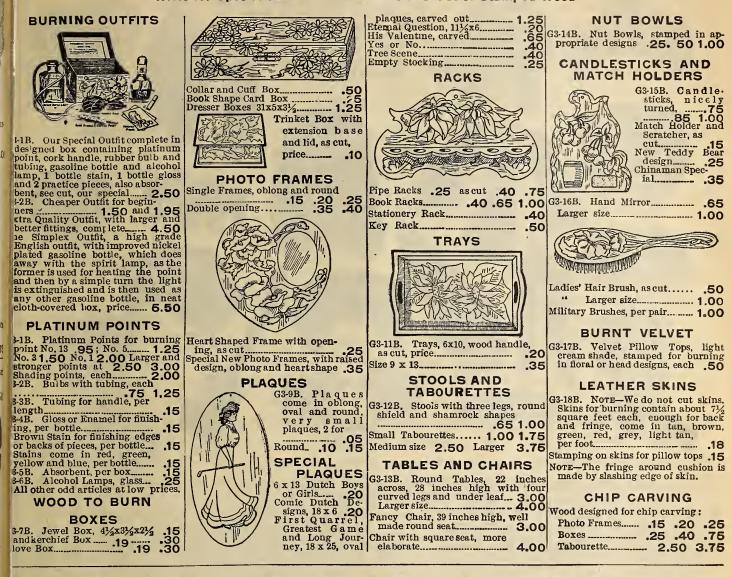

lk Purse Twist, ½ oz. **Belding's Art Silks** .10 3-81. Filo Twisted and Rope Silk comes in all colors. 3-82. Royal comes in plain shades, autumn leaf shaded and India shaded. .25 G3-99. B. & A. Crochet Silk, all Silks, different colors, skein .45 .55 3-94. Mountmellick Silk, white G3-981/2. Corticelli Needlework spool G3-90. Belding's Needlework G3-94. .50 only, in patent holders, sizes F, FF, G H, skein \_\_\_\_\_\_05 Doz\_\_\_\_\_\_55 Book, each. .15 G3-99. Glove Mending Silk, all colors Book, each .10 plaited so that the threads required, may be drawn out easily, each skein..... . .25 er dozen... ·30 G3-100. Quill Embroidery Silk, - .55 for crazy w ork, per doz.\_\_\_\_\_.10



## PYROGRAPHY MATERIALS AND STAMPED WOOD

Write for Special Leaflet for Directions and List of Stamped Wood



#### SILK PIANO OR MANTEL DRAPES ead Instructions to Shop-

#### **ILK MANTEL OR PIANO DRAPES**

pers, page A2.

3-A603. Same as above, with more elaborate

... 1.50 embroidery work .... 3-A604. Japanese Silk Piano or Mantel Drapers, with good knotted fringe, beautifully em-broidcred with silk and gold thread, new designs, fine quality of silk colors, pink, blue, white, nile, olive, gold, crimson, size 

3-A606. Piano or Mantel Drapes, with fine knotted fringc and heavy silk thread em-broidery, in choice combination colors, assorted designs, colors same as G3-A604, size 23x90, ..... 1.98 each ..... .........

3-A607. Same as above, with heavier work and finer fringe, size 25 x 95, each ...... 2.48



G3-A608. Japanese Silk Drapes, full range of colors, heavy knotted fringe and heavily em