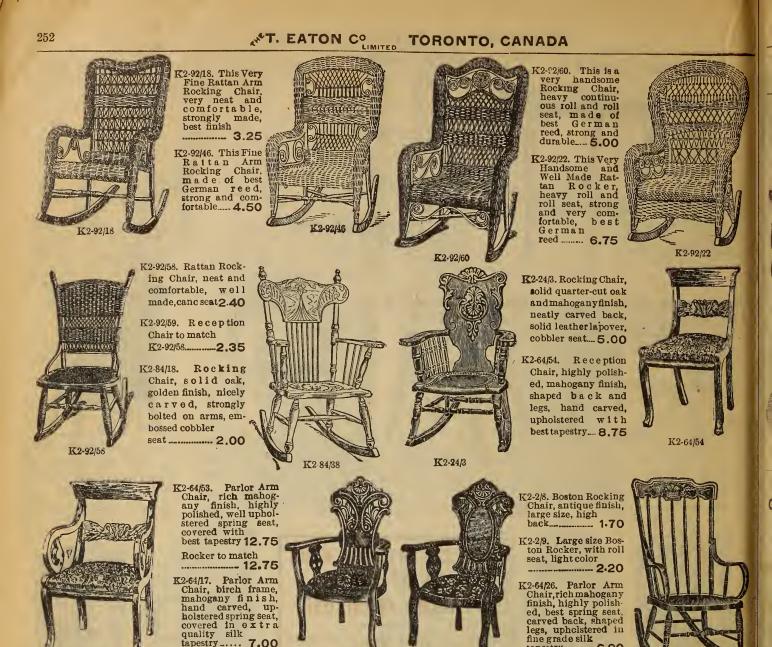

10 in. bevel plate mirror on top, large drop-leaf writing bed with three drawers underneath, neatly carved,



K2-31/178. Arm R o c k i n g Chair, large size, mission style, quarter cut early English finish, S p a n i s h leather, loose cushion seat .... 12.75



K2-30/87. Combination Writing Desk and Bookcase, hardwood, rich golden surface. oak finish, 28 inches wide, 44 inches high drop-leaf writing bed, interior fitted with pigeon holes, two compartments for books, underneath, neatly carved and finished, strongly put together, making a very complete secretary and bookcase combined 4.50





K2-30/68

K2-24/19



26 inches wide, 13 inches deep, brass rod for curtain and rings, well made, and constructed, three adjustable shelves..... 3.75



K2-41/173

K2-41/306.

K2-41/391

K2-41/13.





## EMPRESS MODEL PIANO-CASE ORGAN

\$2.00 extra.

EVERY ORGAN SHIPPED **DIRECT FROM FACTORY,** 

WHICH IS SITUATED IN WESTERN ONTARIO.



"The Queen," Model A, Cabinet Organ, 5 octaves, F scale, 10 stops, with grand organ and knee swell, 3 sets reeds, made in solid oak or walnut finish, a popular organ, boxed free on board cars at factory. Price . 34.00



OWING TO OUR PAYING CASH and buying large quantities, we are able to give our customers the advantage of low prices with good quality.

DIRECT FROM MAKER TO USER and made for our special trade, each instrument is manufactured for us by one of the most reliable firms in Canada with a world wide reputation for excellence.

THE CASE of the Empress is beautiful in design and every part is perfect in construction. The action is carefully