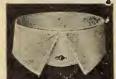

2 



E1-759. Men's Turn Down Arlington Rubber Collars, round corners, as cut E1-759; sizes 14 to  $18\frac{1}{2}$ , 3 for .50 ea .18

Men's Interlined Celluloid Collars





Men's American Celluloid Cuffs E1-777. Interlined, best make, as cut E1-741; sizes 9½ to 11½, per pair...... .35



54

E1-701 E1-701. Men's Low Turn E1-703. Men's Turn Down Linen Collars, Turn

roll shape ; sizes 14 to 17<sup>1</sup>/<sub>2</sub>, 4 ply, each .12<sup>1</sup>/<sub>2</sub>



E1-705 E1-705. Men's Low Turn Down Linen Collars, 4 ply cut away style, as cut E1-705; sizes 14 to 181/2, each\_ .121/2



E1-707 E1-707. Men's Low Turn Down Linen Collars, 4 ply, long points, as cut E1-707; sizes 14 to  $17\frac{1}{2}$ , each ....  $.12\frac{1}{2}$ Better Quality, sizes 14 to  $18\frac{1}{2}$ 3 for .50 each .18



E1-709 The New Turn E1-709. Down Collar, low in front, high in the back, 4 ply linen, long points, as cut E1-709; sizes 14 to 17<sup>1</sup>/<sub>2</sub> each



E1-711 E1-711. Men's Comfort .121/2



E1-713 Men's Newest E1-713. Turn Down Collars, 4 ply linen as cut E1-713; sizes 14 to 17<sup>1</sup>/<sub>2</sub>, each ..... - .12%







Men's Straight Band Linen Collars, English make, 2<sup>1</sup>/<sub>4</sub> ins. deep, round corners, as cut E1-723; sizes 14 to 171/2, 3 for .25

E1-715

Men's

Point Collars, depths, 134, 2 and 214 ins., English make,

medium wing, as cut E1-715; sizes 14 to 17<sup>1</sup>/<sub>2</sub>, 3 for .25 ea .09

3 for .50 each .18

E1-717

E1-717. Men's Turn Point Linen Collars,

E1-719

Men's

Point

Collars, 2 ins. deep, 4 ply linen, as cut E1-719; sizes 14