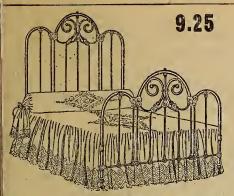

ied in four sizes 3 ft., 3 ft. 6 ins., 4 ft. and 4 ft. 6 ins. wide. Bed only..... **3.60** 



K2/43. The above very fine Iron Bedstead, new design, 1 1/16 inch pillars, brassspindle in centre of head and foot ends, fancy chills, solid fancy cast corners, head end 60 ins. high, foot end 39 ins. high, best white enamel finish, a substantial bed, 3ft., 3ft.6ins., 4ft. and 4ft.6 ins. wide. Bedonly 4.90



finis brass and 6 ins

"bildren" "bildren"

Wea

Whe

K2/108. The above Iron and Brass Bedstead, 11/16 inch posts, brass top rails, brass knobs and mounts, brass spindle in centre of head and foot end, head end 60 inches high, fancy chills, 7 upright fillings, extended foot end, best white enamel finish. Supplied in 4 sizes, 3 ft., 3 ft. 6 ins., 4 ft. and 4 ft. 6 ins. wide. Bed only 6.00









CHILDREN'S WHITE ENAMEL CRIBS







#### **PILLOW SHAM HOLDERS**

| Tarbox Sham Holders, to fasten on centre of bed, |
|--------------------------------------------------|
| back of pillows, does not fold the sham,         |
| lifts straight up                                |
| Otate mbathan for West on Torn Debates           |

State whether for Wood or Iron Bedstead.

#### FOLDING CAMP BEDS

We carry a complete line of Office Furniture. Write us for Prices.

We also carry a complete line of Globe Wernicke Book Cases. A Catalogue will be mailed on application.

When writing for any Special Cuts or Catalogues of Furniture, kindly mention what articles of Furniture you wish and state about the price you desire to pay. By doing this you will give us a better idea as to what you want