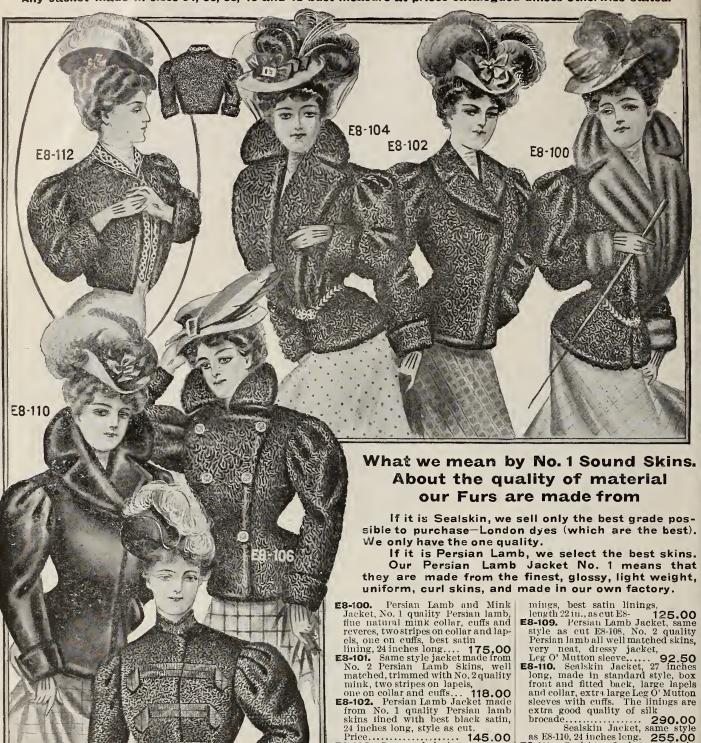

# WOMEN'S FUR TRIMMED COATS

J -4952 \$22.50

1-4944 \$18.50

**HESE** Coats are made in our own factories from specially selected materials of a superior quality to those usually made into ready-to-wear garments, and are admirably adapted to withstand the severity of a cold, stormy Winter. The storm collars are made extra high and the generous large reveres give a great degree of warmth and comfort in the most severe weather. The collars can be worn open or fastened close at the neck. Years of experience enables us to produce these serviceable coats for such small prices. Being Ready-to-wear they can only be supplied in sizes 32, 34, 36, 38, 40 and 42 bust, and in lengths and colors as described. In case size and color in style selected is temporarily out of stock, it may require about 6 or 10 days to supply.

J-4934. Is made of English Vicuna Cloth; has storm collar and reveres of full furred blended Sable and is lined throughout with mercerette; has fitted back and is trimmed with tailor stitched straps of self material; made double breasted front; length 42 inches. Choice of black or navy. The best value ever offered

in a fur-trimmed coat - - 15.00

J-4934 \$15.00

> J-4944. Made of Special Imported Vicuna Cloth; is lined with quilted mercerette, which gives additional warmth and protection; has high storm collar and reveres of full furred blended Sable; it is made loose back style in 50 inch length, and has heavy braid loops and barrel fasteners; stitched side pleats extend into yoke effect; has turn-back cuff with fancy scallop. Choice of black or navy. Special value **18.50**

J-4952. Stylish, Dressy, Fur-trimmed Coat, made of fine quality imported Beaver cloth. A wide stitched strap running over shoulder gives Gibson wide shoulder effect; another strap extends to the bottom of the coat. The back is loose fitting style and has straps to match front. It is lined with quilted mercerette and has high storm collar and wide reveres of blended Sable. Has turned back cuff with tab and is made 45 inch length. Choice of colors black or 