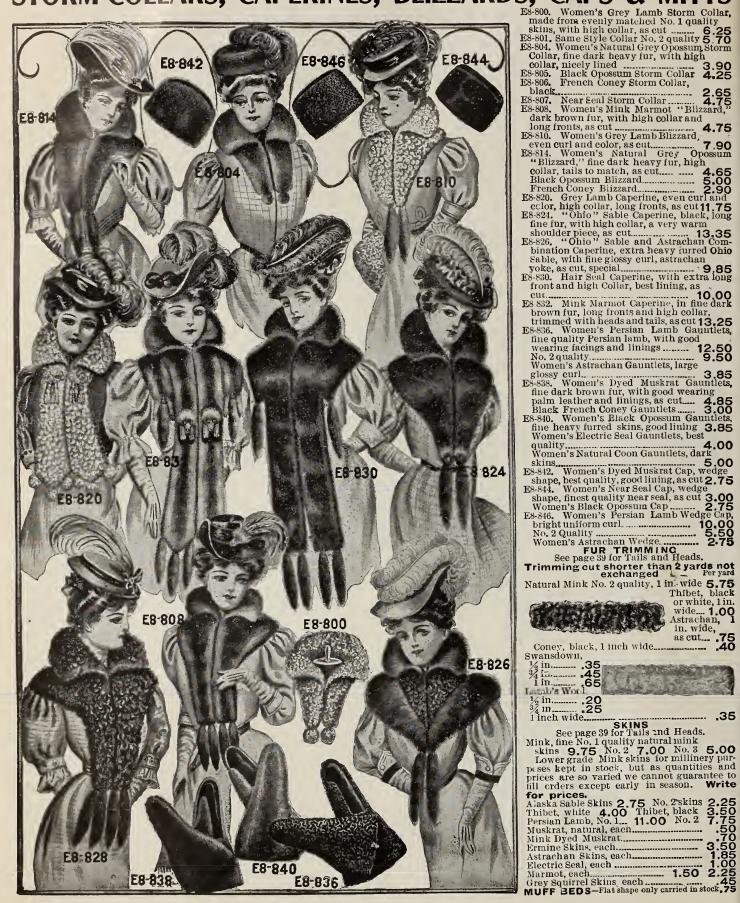

|

See page 40 for Muffs

### <sup>⋆</sup> T. EATON C<sup>o</sup><sub>LIMITED</sub> TORONTO, CANADA

**STORM COLLARS, CAPERINES, BLIZZARDS, CAPS & MITTS** 



SIZ

E8-10

E8-101

E8-10 best

E8-10 Diss E8-10

E8-10 E8-10

E8-10

E8-10

.40

#### FALL AND WINTER CATALOGUE (No. 82), 1907-8

## Children's Furs, Coats, Collars, Caps, Muffs and Mitts



#### SIZES FOR CHILDREN'S FUR COAT 24 bust, 24 inches long, 3 and 4 years.

- 26 bust, 26 inches loug, 5 and 6 years. 28 bust, 28 inches loug, 7 and 8 years. 30 bust, 30 inches long, 10 to 11 years.

E8-1000. Iceland Lamb Coat, made from good,

- **E8-1010.** Iceland Lamb, storm collar, best quality Iceland lamb, neat and warm, as cut.
- **8-1012.** Natural Grey Opossum Storm Collar, fine, dark, heavy furred skins, as cut E8-1012.

- E8-1022. Misses' Russian Grey Squirrel Tie, fine dark squirrel, satin lined, 46 in.long 5.35
  E8-1024. Misses' Imitation Ermine Necklet and Empire Muff to match, trimm