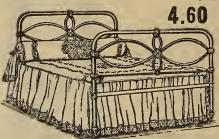

birch, mahogany finish. 



K2-30/166. Bathroom Mirror or Toilet Case with shelf, made of solid oak, rich golden finish, carved top bevel plate mirror is 10 x 14 ins., large drawer with to wel rail below, size of case 17 x 31 ins., a handy article for a bathroom 2.40



K2-30/34. Box Commode, solid oak, golden finish, outside measurement, 17x 17, with porcelain pail..... 4.75

K2-30/7. This very

## ANT. EATON CO. LIMITED TORONTO, CANADA









K2/13. The above Iron and Brass Bedstead, new design, 1 1/16 inch posts, 5/16 and 3/2 inch fillings, head end 60 ins. high, brass rails, knobs and mounts, and brass spindles in centre of head and foot ends, fancy chills, best snow white enamel finish. Supplied in four sizes, 3 ft., 3 ft. 6 ins.. 4 ft. and 4 ft. 6 ins. wide. Bed only...... 6.25





K2/4. The above Iron Bedstead, white enamel finish, 1 inch posts, 3% inch fillings, head end 43 ins, high, foot end 40 ins. high, well braced between pillars, strong and durable, plain and neat design. Supplied in four sizes, 3 ft., 3 ft. 6 ins., 4 ft. and 4 ft. 6 ins. wide. Bed only **4.60** 



K2/142. This is an exceptionally handsome and artistic continuous post Iron Bedstead, 5/16 inch fillings, 1 in. pillars, fancy chills, strongly braced between posts, head end 64 ins. high, foot end 43 ins. high, finished in best white enamel. Furnished in 4 ft. 6 ins. wide only. Bed only 5.60



K2/60. This beautiful design Iron Bedstead, best white enamel finish, 1 1/16 in. continuous posts, heavy fancy ornamental chills, head end 62 ins. high, foot end 50 ins. high, 7 upright fillings, strong