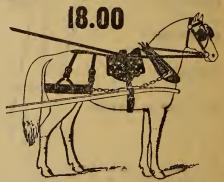

by 18 inch, with double grip trace buckle. Traces-1½ inch, 3 ply by 6 feet 3 in. long, wrought iron cockeyes at ends. Martingales-11/2 inch, heavy. Breast Straps-11/2 inch, heavy, with slides and snaps. Back bands, pudded, leather lined, fancy housings. Back straps with buckled No. A9-2. Team Harness, same as No. 1, only 13/4 traces, hame tugs, breast No. A9-3. Team Harness, same as No. 1 with exception of check reins flat, back bands plain with felt housings. No hooks or terrets...... 29.00

We also make this harness with brass terrets and hoods, bridle fronts and rosettes and steel clad brass mounted hame with ball top for \$5.00 extra.

## Our No. 50 Dump Cart Harness

9-50. This is a first-class cart harness for railway construction or any other work where dump carts are used. A9-50.



Bridle-¾ inch with square blinds, flat check and winker stay. Collar-Heavy, either cloth or leather faced, open top. Hames-Heavy, varnished wood, with hook for chain draft. Saddle-Heavy, square, on wooden tree with chain bearer. Inside belly band attached, out-side with heavy wrap billets. Breechingside with heavy wrap billets. **Breeching** 3½ inch seat with 1½ inch layer, chain hold back, 1¼ inch hip straps, heavy cart back traps. **Lines**—% inch, good length.. **18.00** 

## **Our No. 36 Carriage** Harness

A9-36. A very stylish harness, as well as strong and serviceable.

## NOTE

## Alterations on Team Harness

For taking off collars on No. 1 and No. 2 team harness, will allow \$4.00 from price of set. On No. 3 we will allow \$3.50 trom price of set. On Nos. 10 and 11 we will allow