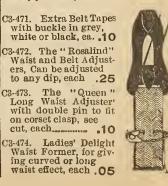

ck, white and drab only. C2-027. Fratherbone, cambric cov-ered, in lengths of 3 yards, enough

.12 .25 covered, for waists, per yd ...... collars, '4-in. in white and black only, per yd...10 doz. yds.....1.00 C3-034. Featherbone Duplex Skirt Bone, black and white, 1/4-in.

1/8-in. wide, black and white, yd.05



| and 4 stars, per set            |   |
|---------------------------------|---|
| consisting of double anchor     |   |
| B61. The Peter Thompson Set     | , |
| Larger size                     | j |
| as above                        |   |
| B-B60. Eagles woven silk colors |   |
| blue, each                      |   |
| Bars, colors, red, white and    |   |
| 3-B59. Silk Stars, Anchors and  |   |



03-470. The "Moody" Shirt Waist Holder and Skirt Supporter, see cut, each ... .25



Buttons, in sets of assorted sizes, 71/2 doz., see cut, per set. 08 C3-B40. Linen doz. ....

Underwear Buttons, in boxes, assortboxes, assort-ed sizes, 8¼ doz., very superior quality .20 C3-B41. Linen Underwear Buttons, best quality... per Size 16 13 20 22 24 26 28 30 Doz. .02½ .03 .04 .05 .06

..... .25 to 2.00 from, each....

> 2 doz.....

.12%

**Button Moulds** 

and colors, price according to size, per doz.... .20 .25 .30 C3-B46. Men's Vest, Coat and Over-coat Buttons, in mohair and

#### Hose Supporters, Garters and Shoulder Braces (See page 204 for elastics.)



Supporter. made with large satin pad, frilled or plain silk finished elasinished elas-tic webbing, rubber grip. This support-er is made specially for our mail order cus-tomers. See cut cut.

cial Pad Hose

Price ... .29

O