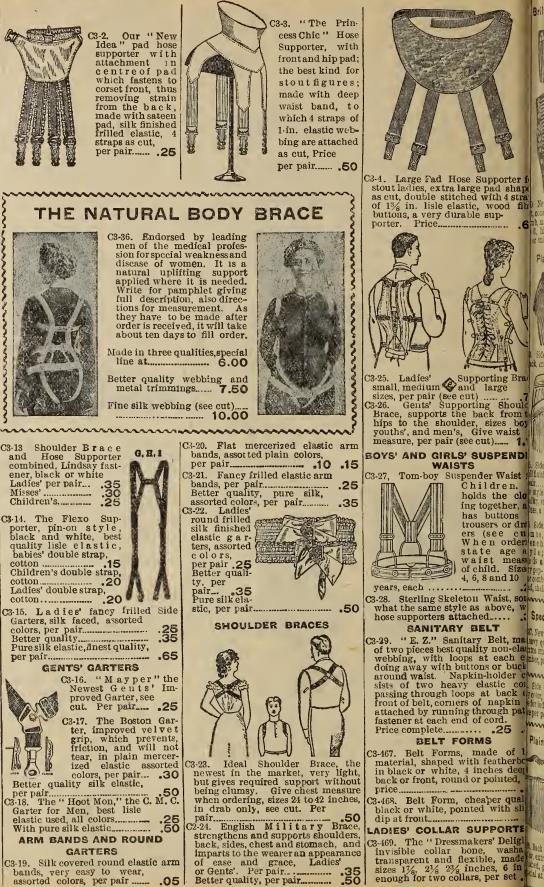

heavy and wide elastic 1.00 1.25

#### SUPPORTERS

C3-6. C. M. C. Hose Supporter. It's all in the clasp. No pins to tear the fin est stocking; simply clasps to both corset and stocking. "The Langtry"



just, fastens on either side of corset clasp, assorted colors. See cut. Per pr. .25 C3-10. The Hook On Supporter keeps the

supporter keeps the corset from protruding in front, black, white or colors, per pr. .35 Four straps, best lisle web, white or black, per pair .50 Also silk frilled elastic, assorted colors. assorted colors.

pair.... -----

#### SEW-ON SUPPORTERS

#### LINDSAY FELT FINISH SUP-PORTERS

C3-12. Babies' single trap, cotton. per pr. Babies' double strap, cotton..... .12% Silk.30 Misses' double strap, cotton ..... žŏ Silk Ladies' double strap, cotton, ..... Silk ..... 45



C3-19. Silk covered round elastic arm bands, very easy to wear, .05 assorted colors, per pair .....



price each .....

small size.

Medium size .20 Large size .25

51

.30

## \*T. EATON CO. TORONTO, CANADA

## HAIR PINS, CURLERS, BARRETTES, ETC.



3-114. Hair Clasps used for keeping stray hairs up, also make neat orna-ment for back of head, in shell color C3-114. New Pearl Grey shade, each. .25 C3-115. Special line of Hair Clasps, come in assorted shapes, shell color only, each.....



C4-116. New Hair Barrettes, made of highly polished shell, set with brilliants, with improved hair pin clasps at back to fasten to hair, design as cut or many others equally wrathy price. pretty, price..... Large sizes, assorted designs... :50

C3-117. Cellu-loid Hair Binds, for the tying hair, each ..