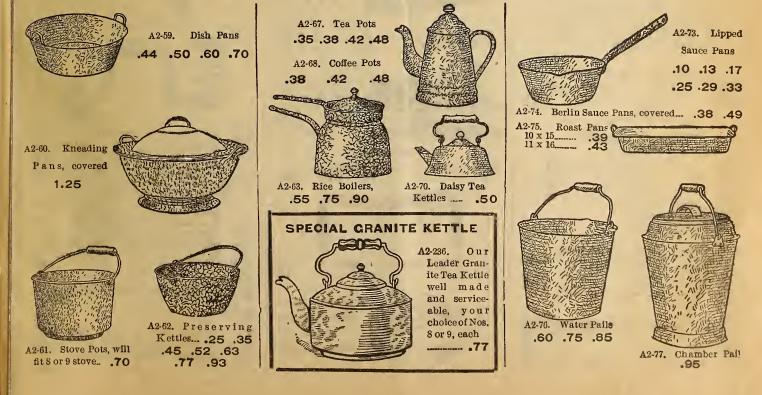

| .10 |
| A2-16. Spirit Lamp                                     | .50 | A2-36.           | Chopping Knife                | .25 | A2 55.           | Pot Cleaner                         | 10  |
| A2-17. Wire Sponge Holder                              | .25 |                  |                               | .05 | A2-56.           | Sink Brush                          | ið  |
| A2-18. Retinned Table Spoons, dozen                    |     | A2-38.           | Double Mincing Knives         | 10  | A2-57.           | Quilt Frame Clamps, each            | .05 |
| A2-19. Retinned Forks, dozen                           | .35 | A2-39.           | Cut Tacks, pkg                | .03 | A2-58.           | Spring Clothes Pins, dozen          | .05 |

## GRANITEWARE OF SATISFYING QUALITY





## FALL AND WINTER CATALOGUE, (No. 82), 1907-8

C. C. C. C.







## \*T. EATON CO TORONTO, CANADA

CROWN HURON RANGE

## \_\_\_\_\_

5.50

Laundry Stove, suitable for laundry use orlighthousekeeping. Uses a small amount of coal, heats quickly, and takes up little space in the room, an economical little heater in any way you use it. 2 8-inch covers, size of top 20 x 14 inches 5,50



## The Wasp No. 6 5.25



A small coal stove, suitable for bedruom or office. This is a very convenient and serviceable stove. where a medium space is to be heated, will keep a fair sized room at even temperature for a small outlay of fuel. No. 5, 10-mch fire pot height 25 ins... 4.75 No. 6, 11-inch fire pot, height 27½ ins.. 5.25

## Oxford Air Blast 6.00



## For Coal and Wood

.76

4350

The "Crown Hu