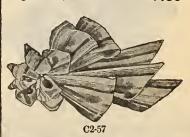

n draw-C2-50. strings. Price..... 1.75





C2-46 C2-46. Fancy Neck Ribbon, complete with band and double loop bow. Your choice of plaid, stripe or 



C2-48. 3/4 Length Fancy Sash of wide Dresden or neat stripe ribbon. State color you wish to be most prominent ..... 1.17

Any Article on this Page with the exception of the fancy ribbons and evening wear novelties will be made to your order in any color or black. Be careful to state correct numbers.





C2-52

C2-45. A bove cut illustrates an uncommonly stylish neck ribbon with double pointed ends as shown. State measurement of neck band, each\_\_\_\_\_.39



C2-49 C2-49. "Dolly Varden" Sash, Varden" Sash, decidedly n e w a n d unique in d e ta il, having 4 flowing e n d s and tidy bows. 1 inch Liberty ribbon used. Each Each ..... 1:25











2-56. An Elaborate Corsage Bow, artistically designed, using our very best quality 1-inch ribbon, beauti-fully knotted and completed with spray of green foliage. Made in any light color coch 

C-253

TRIMMED HATS

Have a look at other Catalogue pages





H1-584. Very Dressy Mink Trimmed Hat of mushroom turban design. A whole real Canadian Mink Skin of excellent quality is used to form brim. Silk panne velvet forms top of hat and is effectively diaped over back and neatly arranged with duchess satin ribbon to form the back trimming. Underbrim also of velvet, eight beautiful silk and velvet roses with flowing coque mount complete the trimming In black, navy, brown, moss, empire green, wine, with roses to harmonize.........................9.25



We do not keep up stock of thes

Hats