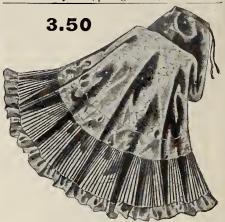

# WOMEN'S CRAVENETTE RAINCOATS Women's Cravenette Raincoats can be supplied in sizes 32, 34, 36, 38, 40 and 42

inches bust, with choice of lengths 54, 56 or 58 inches.

In case size and color in style selected is temporarily out of stock, it may require 4 to 6 days to supply, in which case we ask your kind indulgence. A second or third choice will generally avoid delay. Samples of material sent on request.

6.75

J-4890 \$8.50

6.00 Any Carment ordered from this page that is not entirely satisfactory in every respect, may be returned for exchange at our expense if returned in good condition within ten days,