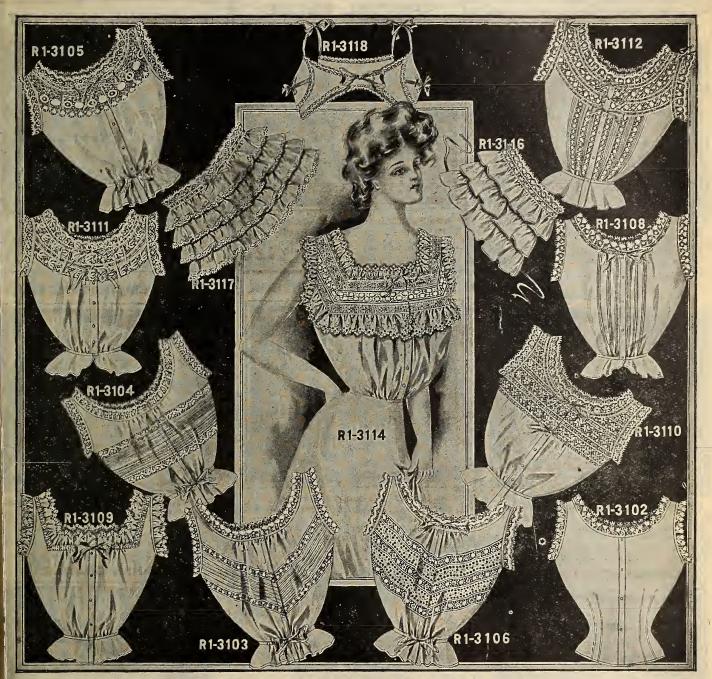

### WOMEN'S **CLOAK and SUIT DEPARTMENT**

**T**N presenting our Catalogue of Women's and Children's Ready-to-wear Garments for Fall and Winter 1907-8, we wish to call your attention to the excellent value offered and as represented in the fine illustrations throughout the following pages.

STYLES. Great care has been taken in selecting the latest and most suitable styles from among the thousands shown by the leading designers of London, Paris and New York. Our London and Paris offices and the frequent trips of our buyers to New York and abroad keep us in constant touch with the latest fashions.

THE MATERIALS we use have always stood the test of the most exacting demand and speak volumes for the care and discrimination used in their selection. The great quantity of cloth used in these ready-to-wear garments enables us to place orders sufficiently large to secure the very lowest mill prices. Of one cloth alone for one year we used a quantity equal to 60 miles.