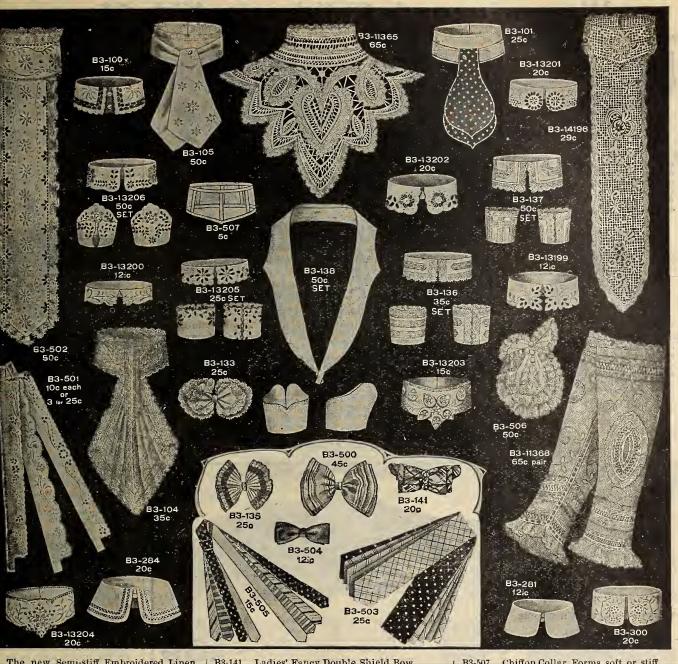

, each
- each B3-127. Chiffon Stock trimmed with guip medallions and the new Dresden ribbon,

- medallions and the new Dresden ribbon, each\_\_\_\_\_\_\_1; B3-125. White Folded Chiffon Stock trimm with Swiss applique and colored rosettes in white, sky, nile, pink and brown, each 1.; B3-129. White Chiffon and Val. Lace Stock w pleated jabot trimmed with colored ribl in black, white, sky, nile, pink, each\_\_\_\_1.; B3-130. Cream Oriental Lace Stock with folds crepe de chine in cream, sky, pink and brown, each\_\_\_\_1.
- 3-131. Effective Black and White Stock silk lace and chiffon, new and in good B3-131.
- taste, each B3-132. Elaborate Stock of Chiffon and Fine Lace trimmed with pearl beads and applique in all the light Persian effects, each.

# FALL AND WINTER CATALOGUE (No. 82), 1907-8



.50 Cuffs. Fine Linen Coat Set of Collar and

th five rows of stitching on edge, to be satly worn this season. Per set..... .60 B3-141. Ladies' Fancy Double Shield Bow

Each ....

12½ .15 .25 

Fine Lace Sleeves of embroidered net .65 12% the new filet mesh, ivory only\_\_\_\_\_ .29

# Women's and **Children's Kid Gloves**

### Boys' and Girls' Fine Kid Glo



B1-101.





B1-104. The "Majestic Glove," the old reliable French Kid make for wo-men who demand the best that is made, and satisfaction accompanies every pair. None but perfect skins used. Best colors such as tan, mode, 

Women's Cape Skin Gloves



newest tan shad es, finished with outside stitching and Bolton thumb. Sizes 5½ to 7½, pair 1.00 1.50 newest tan shad

Women's Mocha Gloves

B1-127. Single Dome Mocha Gloves for women.