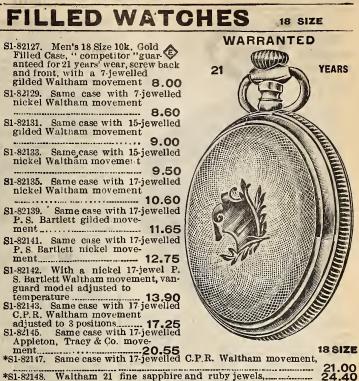

nt 8,25 S1-82181. Nickel case with 17-jewelled P. S. Bartlett nickel movement ment, vanguard model, ad-justed to temperature. nickel movement..... 9.35 S1-82182. With nickel 17-jewel P. S. Bartlett Waltham move-ment, vanguard model, ad-justed to temperature; Nickel case with 17-jewelled C P.R. nickel movement 13.90 Nickel case with 17-jewelled Appleton, Tracy & Co. move-82183. 82187. 

 Nickel case with 17-jewelled C.P.R adjusted movement
 17.15

 21 fine sapphire and ruby jewels, nickel case.
 17.60

 Nickel case with 21-jewelled Crescent Street movement.
 25.45

 Nickel case with 19-jewelled Vanguard movement.
 28.15

 Nickel case with 21-jewelled Vanguard movement.
 30.95

 Nickel case with 23-jewelled Vanguard movement.
 33.65

 nent -82185. -82188. 1-82191. 1-82193. -82195. 1-82197.



\*S1 82148. \*S1-82149. movement ..... - 26.00 \*S1-82151. Same case with 21-jewelled Crescent Street movement ... 28.85 

### \*T. EATON CO TORONTO, CANADA



S1-82235. Men's 16 size gold filled watches, the cases are 14k. gold filled "Diamond" (S guaranteed for 25 years wear and can be supplied in 

S1-82243. Same case, 15-jewelled Waltham14.20 S1-82245. Same case, with 17-jewelled Waltham nickel movement, patent regulator ...... 16.40

81-82247. Same case with 17 jewelled P.S. Bartlett ..... .....19.20

S1-82249. Same case with 17-jewelled Royal nickel movement..... 22.15

..29.10

SEND FOR TEST CARD

\*S1-82253. Same case with Vanguard nickel Wal tham movement, 19 diamond and ruby jewels. both balance pivots running on diamonds, adjusted to temperature, and five positions, embossed g