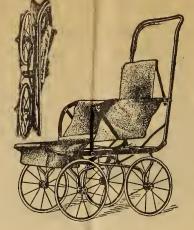

n tires                                 | 2.95   |
| With 3% inch rubber tires                              | 3.80   |
| With ½ inch rubber tires                               | 4.50   |
| A5-29. Boy's Express Wagon, sheet steel b              | odies  |
| 1.40 1.80 1.95 2.15 2.25 2.35                          | 5 2.50 |
| A5-30. Barrows for children, steel bodies.<br>.45.60.8 |        |
| A5-31. Velocipedes, iron tires,<br>2,25 2.55 3.10 3.45 | 5 3.75 |
| A5-32. Velocipedes, rubber tires                       |        |
| 3.35 3.90 4.75 5.15                                    | 5 5.75 |
| A5-33, Toy Carts, each ,20 .35 .5                      | 50.70  |
| A5-84. Doll Cabs .80 1.25 1.50 2.25                    | 5 2.50 |
|                                                        | 0 6 50 |



## The Eatonia

The Eatonia Folding Cart, all steel con-A5-26. struction, enamelled in dark colors, very simple to open and close, body made of English leather cloth, complete with strap, will fold up like a suit case, and is a great convenience to everyone, rubber tires. Special...... 9.00



A5-726. Baby Carriage. This is a good strong comfortable carriage, plush trimming and satin parasol, and 3% inch rubber tires, with strap and brake. Special...... 9.25



A5. No. 11. Carrier or Go-Cart is made in an extra size to accommodate larger children, the seat is fully large enough to put a child's coat on and wrapped good and warm for fall weather, fancy reed body, and 3/8 inch rubber tired wheels...... 4.95



This cut represents our special 25c Cutter. It is well made and nicely finished.