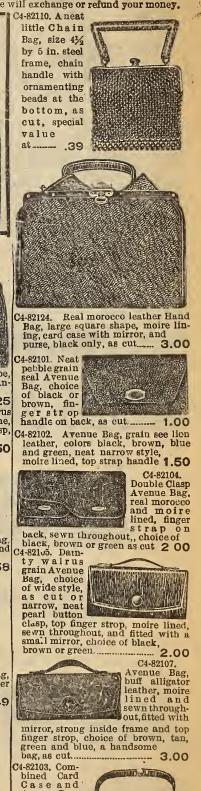

## Vault No. 31/2 With Cabinet

Dimensions High Wide Deep Weight  $17\frac{1}{2}$  11 11 7  $13\frac{1}{2}$  About  $9\frac{3}{4}$  100 lbs Outside Inside Cabinet Work. Has book space 11 in, high, 3½ in. wide, 9¾ in. deep; lock drawer 2¼ in. deep, 2½ in. wide, 7 in. long; two file spaces 4 in. high 3 in. wide, 9¾ in. deep.