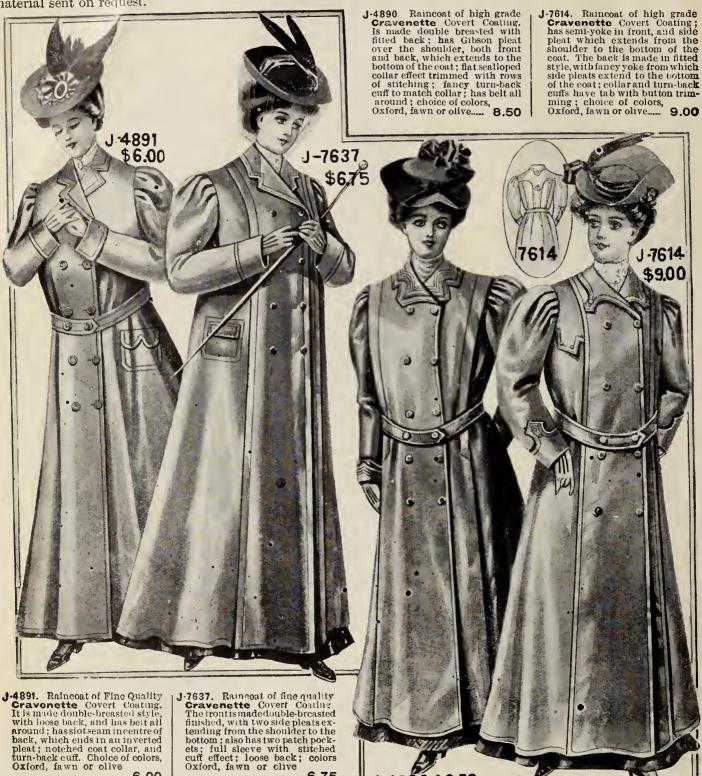

# WOMEN'S CRAVENETTE RAINCOATS Women's Cravenette Raincoats can be supplied in sizes 32, 34, 36, 38, 40 and 42

inches bust, with choice of lengths 54, 56 or 58 inches.

In case size and color in style selected is temporarily out of stock, it may require 4 to 6 days to supply, in which case we ask your kind indulgence. A second or third choice will generally avoid delay. Samples of material sent on request.

6.75

J-4890 \$8.50

6.00 Any Carment ordered from this page that is not entirely satisfactory in every respect, may be returned for exchange at our expense if returned in good condition within ten days,