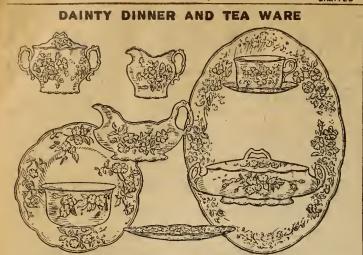

ain, it is pure A8-2. 97-piece Dinner Set.....

100 112

4.6

T12

Alliance Dinner and Tea Sets

A8-3. Our Alliance Dinner and Tea Ware is the best value ever offered in a good quality of English ware, pure white in color with a rich heavy glaze. The decoration consists of dainty sprays and clusters of flowers and foliage in a rich shade of green. All pieces are handsomely modelled.

| <b>40</b> -p | iece | Tea Se | t | 1.90 | 97-p | iece | Dinner | Set       | 6.70 |
|--------------|------|--------|---|------|------|------|--------|-----------|------|
| 44           | 66   | 6.6    |   | 2.35 | 100  | 6.6  | 46     | ********* | 6.50 |
|              |      |        |   |      | 112  | 84   | 66     |           | 7.20 |

## **Carlsbad** China Dinner Set



## T. EATON CO TORONTO, CANADA



ENCLISH CHINA TEA SET







**10 PIECE TOILET SET** 





A8-12. English Semi-porcelain 10-piece Toilet Set. The decoration is entirely new and exceptionally handsome, as it consists of dainty clusters of flowers and foliage. The decoration is furnished in three colors, a rich shade of blue, pink or a green. The ware is made of the finest grade of semi-porcelain and has a deep glossy milk white glaze, edges and handles of all pieces heavy gold stippled. Price per set **3.50** 



The decoration of this set consists of assorted flowers in their natural A8-11. colors with leaves and stems in light green, making a very highly attractive set which will harmonize with the furnishings of any room. All handles and edges are elegantly stippled with bright gold. Price 

## STONE WARE

8-19. Butt