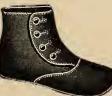

E AND SICN YOUR NAME AND ADDRESS ON ORDER, AND ALWAYS SICN THE SAME WAY.

Infants' Moccasins .20



0-

H2-513. Infants' laced moccasins of fine soft kid, very ser-viceable and fitcom-fortably, just the thing for little ones to wear before they are walking, in col-ors white, red and chocolate. Sizes from

skating, or rough ser-vice in wet weather. Sizes from 11 to 2..... 1.35

Girls' same style, sizes from 8 to 101/2 ..... 1.20

Good Quality Knockabout Boot  $\mathbf{O}$ Or 0

H2-511. A good ser-viceable knock-about boot- for children, good quality of don-gola kid, flexible soles. wedge heels, will give good wear to a child running around. Sizes from 3 to 7 .60 Same style, Same style, .60

.60

no heel, sizes from 2 to 5, no half sizes ...... .50

# Infants' Soft Sole Bootees .50 H2-514.



22-514. Infants' soft sole bootees, of best quality fine kid, these shoes will fit perfectly as they are made by people who make a spec-ialty of infants' fine shoes, we have them in colors, black, chocolate, black. red, blue and white, sizes from 1 to 4, no

Same style in second quality, colors black and chocolate only, sizes from 1 to 4, no .50 half sizes..... .25





.50 .40 half sizes .....

# Misses' Black Kid Slippers 1.50



85



DO NO

FAIL TO STATE SIZE

es from

2.00





### Men's Frost King 1.75

H2-551. Men's "Frost King," thick felt of the best quality, with heavy felt soles and heels, soles and needs, the correct shoe to wear while driving in zero weather they are the very best make their style, fit and wearing given the style of qualities are unequalled, the vamps are li