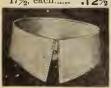

uffs E1-777. Interlined, best make, as cut E1-741; sizes 9½ to 11½, per pair...... .35



54

E1-701 E1-701. Men's Low Turn E1-703. Men's Turn Down Linen Collars, Turn

roll shape ; sizes 14 to 17<sup>1</sup>/<sub>2</sub>, 4 ply, each .12<sup>1</sup>/<sub>2</sub>



E1-705 E1-705. Men's Low Turn Down Linen Collars, 4 ply cut away style, as cut E1-705; sizes 14 to 181/2, each\_ .121/2



E1-707 E1-707. Men's Low Turn Down Linen Collars, 4 ply, long points, as cut E1-707; sizes 14 to  $17\frac{1}{2}$ , each ....  $.12\frac{1}{2}$ Better Quality, sizes 14 to  $18\frac{1}{2}$ 3 for .50 each .18



E1-709 The New Turn E1-709. Down Collar, low in front, high in the back, 4 ply linen, long points, as cut E1-709; sizes 14 to 17<sup>1</sup>/<sub>2</sub> each



E1-711 E1-711. Men's Comfort .121/2



E1-713 Men's Newest E1-713. Turn Down Collars, 4 ply linen as cut E1-713; sizes 14 to 17<sup>1</sup>/<sub>2</sub>, each ..... - .12%







Men's Straight Band Linen Collars, English make, 2<sup>1</sup>/<sub>4</sub> ins. deep, round corners, as cut E1-723; sizes 14 to 171/2, 3 for .25

E1-715

Men's

Point Collars, depths, 134, 2 and 214 ins., English make,

medium wing, as cut E1-715; sizes 14 to 17<sup>1</sup>/<sub>2</sub>, 3 for .25 ea .09

3 for .50 each .18

E1-717

E1-717. Men's Turn Point Linen Collars,

E1-719

Men's

Point

Collars, 2 ins. deep, 4 ply linen, as cut E1-719; sizes 14 to 17½ each ...... .12½

E1-721

E1-721. Men's New Wing Collars, made from fine 4 ply linen,

2<sup>1</sup>/<sub>4</sub> ins. deep, round corners, medium size

Small Linen

E1-719.

Turn

E1-715.

Tur