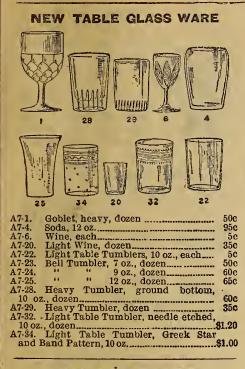

ers, in crystal, green, or blue floral decoration with gold lines, without tray .. .85 With tray ..... .95

## 33 . 5356 2 2 1 28 1 2 2 3 WAR AL ------

ODD PIECES OF TABLE GLASS WARE BERRY BOWL OF CUT GLASS

## **GLASS WARE FOR HOUSEHOLD**



15c, 22c, 28c each.

A7-53. Glass Lemon Reamer. small size, each .05 A7-54. Double Egg Cups, glass,





A7-52. Glass Lemon



A7-57. These Bowls are of the best white crystal, blanks bcautifully cut and finely finished.



Fish Globes 8 ins.-1 gallon 50c. 9 in.-11/2 gallons 65c. 10 in.-2 gallons 75c. 12 in.-3 gallons \$1.00.

Water Bottles \$3.75 \$4.50 \$6.00 \$9.00

Vincgar Bottles \$2.75 \$3.50 \$5.00 Sugar and Cream, \$5.00 \$7.00 \$9.50 pair.

Austrian Cut Knife Rest, 25c, 35c, 50c, 75c. \$1.00 each.





## CRYSTAL WARE, CLASS WARE AND LAMPS



## GLASS WARE VARIETY

| A7-36. Tea Sets, consisting of Butter Dish,<br>Spoon Holder, Sugar Bowl and Cream Jug,<br>25c, 50c and 65c.                                                                                     |
|-------------------------------------------------------------------------------------------------------------------------------------------------------------------------------------------------|
| A7-37. Butter Dish, each                                                                                                                                                                        |
| A7-38. Sugar Bowl, with cover, each 20c.<br>A7-39. Spoon Holder, each 15c.