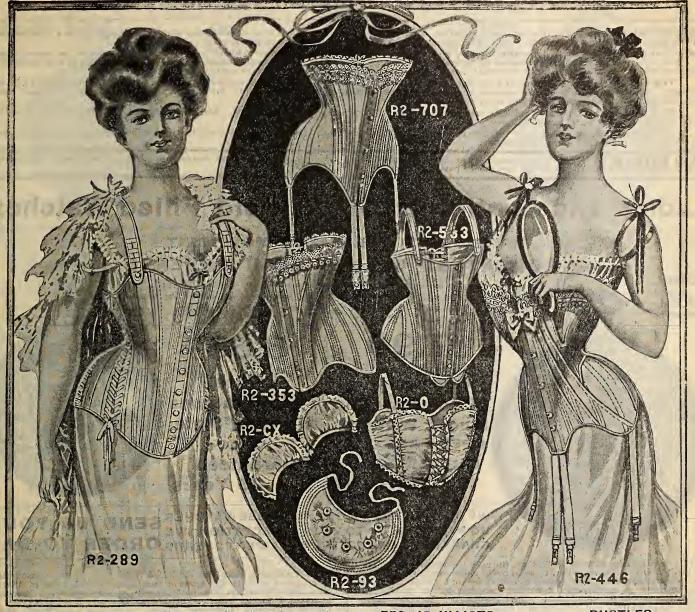

rench coutil, trimmed with lace and ribbon, medium bust, extra long over hip and back, boned with whalon, suitable for medium and stout figures, sizes 18 to 30 8.00

#### **KABO CORSETS** Made with Loop Eyelets

2-672. Nursing Corset, bias cut, me-dium bust, dip hip, hose supporters front and side, made of fine jean, coors white and drab, sizes 20 R2-672 to 30 ...

- - filled, lace and ribbon trimmed, suit-able for stout and medium figures, colors white and drab, sizes

2-1033. Fine while Batiste, medium high bust, fan front, long over hip and abdomen, hose supporters at-tached front and side, suitable for medium figures, sizes 18 to 30. 2-25

Do not enclose cash unless letter is registered (use Money Orders), read para-graph, page "How to send Money."

## **Corsets, Waists and Bustles**



#### W. B. CORSETS

2-417. Sterling Jean, high bust, long over hip and abdomen, for average and well developed figures, steel filled, lace and ribbon trim-med, wh te and drab, 19 to 30. 1.25

2-936. Sterling cloth, low bust, long over hip and abdomen, fine steel wire, lace and ribbon trimmed, medium stout figures, white and drab, sizes 20 to 36...... 1.25

2-445. Fine Jean, long waist, high bust, long over hip, hose supporters front and side steel filled, lace and ribbon trimmed, for average fig-ure, white and drab, 19 to 30.. 1.75

2446. Nuform, of fine white could, high bust, long over hip and back, hose supporters front and side, lace and ribbon trimmed, for average and stout figures, 19 to 30...... 2.25

#### P. N. CORSETS

Fine Coutil, high bust, extra 2-707. long hip, hose supporte