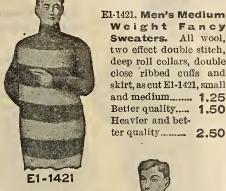

50 1409. Men's Heavy All Wool Sweaters, deep coll collar, close ribbed cuffs, plain navy blue, black, grey or cardinal, small, medium and large sizes...... 2.00

-1411. Our Famous Hand Made Sweater. Dcep roll collar, close ribbed cuffs and skirt. plain navy blue, black or white, small, 2.50



medium and large sizes.....

1-1417. Men's Pineapple Stitch Sweaters. Deep roll collar, close ribbed cuffs and skirt, heavy all wool, small and medium sizes.. 1.00 E1-1419. Deep roll col-



lars, double close ribbed cuffs and skirt, as cut E1-1419, all wool, navy blue or brown, with solid white collar, cuffs and skirt, also grey with cardinal, small, medium and large sizes..... 1.25

E1-1415

.75

Heavier quality, made on hand machines, royal and white, white and royal, also grey

and purple. 2.00



E1-1423. Men's Heavy All Wool Sweaters, Deep roll collars, as cut E1-1423, plain navy blue, black, grey, brown or cardinal, stripe on collar, small and medium sizes.. 1.50

E1-1425. Deep roll collar, close ribbed cuffs and skirt, stripes on collar, cuffs and skirt, plain na vy blue, black or royal, small blue, medium and large sizes.... 2.00



E1-1431. Men's

**Buttoned Coats.** 

These have two

pockets, heavy all

wool, as cut E1.1431,

navy blue, brown,

grey or cardinal,

or large sizes 2.50

small, medium

better quality, ..... 2.75 3.00 E1-1429. Men's Wescut Sweaters, Close ribbed cuffs and skirt, as cut E1-1429, plain, navy blue or grey, with cardinal lined collars, small and medium sizes.. 1.50 Better quality, ...... 2.50 Knit-to-Fit make ..... 3.00 5.00



E1-1437. Men's Gymnas