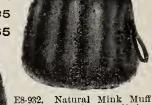

, as cut. 23.50



Black Astrachan Muff, £8-908.



E8-910. Isabella Fox Muff, 3 dark E3-910. Isabelia Fox Mult, 3 dark stripes, made to match stoles and E8 926. ties on previous pages... 11.50 B8-911. Same style with 2 heads and tails at bottom..... 15.50 mult E3-912. Natural Lynx Mult Cherro change Same shape ..... 16.75



E8-922. Mink Marmot Muff, Marmot Mir Sharmot Mir Marmot fir is very nuch ti e same length as Mink and is blended so well that it is called Mink-Marmot, beauti-fuldark shade, large size, Empire style, as cut 5.35





8 926. Alaska Sable Muff, largest Empire style, finest skins. A handsome same style, as cut 12.25 style as above ...... 26.50

10



E8-918. White Thibet Muff, largest size, Empire style, long fine fur of best E8-920. Same style Black Thibet. Thibet....





E8-934, Fine Persian Lomb Muff, No. 1 quality, pillow style, about 12 x 12, flat and neat, as cut ..... 18.50 E8-936 Same style, No. 2 quality Persian..... 14.50

#### FALL AND WINTER CATALOGUE (No. 82),1907-8

#### PIECES SEALSKIN

FUR SI NECK ES AN **MINK AND ERMINE** Stole is a Fur shoulder piece with Satin Lining throughout. The style of a Stole varies only in shape, size and trimming. Scarf is a Fur Neckpiece with double Fur at neck, with either long or short fronts.

5.0(



#### T. EATON C'LIMITED TORONTO, CANADA

Isabella Fox, Sable, Grey Fox, Lynx



Thibet, Squirrel, America, Opossum, Etc. Wel

50



NOTE-See page 40 for Muffs to match Stoles, Ties, etc.

We do not sample Fur or send Fur Garments on approval

## **Stoles and Scarfs**



| <b>E8-700.</b> Natural Alaska Sable S