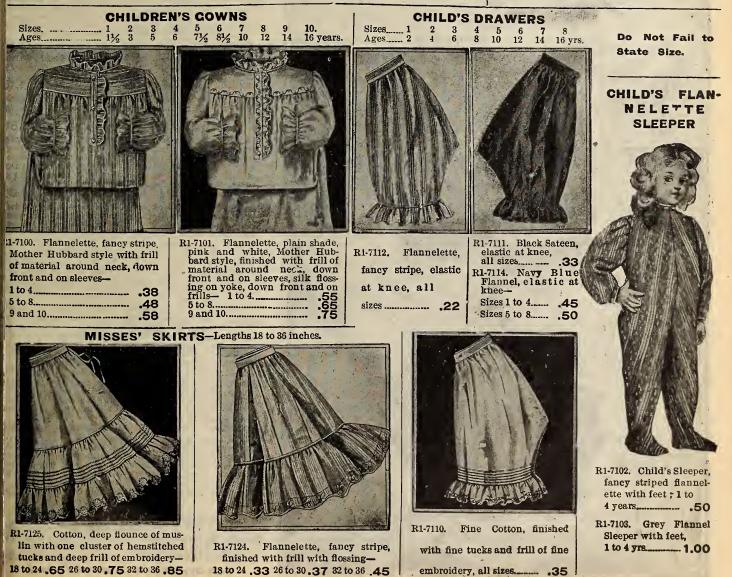

#### Oxford Pattern S2-82150

| <ul> <li>S2-82152. Oxford Pattern Dessert Spons, per doz.</li> <li>S2-82154. Oxford Pattern Table Spons, per doz.</li> <li>S2-82156. Oxford Pattern Medium Forks, 3.0</li> <li>S2-82156. Oxford Pattern Dessert Forks, per doz.</li> </ul> | -  |
|--------------------------------------------------------------------------------------------------------------------------------------------------------------------------------------------------------------------------------------------|----|
| S2-82156. Oxford Pattern Medium Teacher 3.0                                                                                                                                                                                                | Э  |
| S2.8/158 Oxford Detterm D                                                                                                                                                                                                                  | 0  |
| Jaco no. Oxford Pattern Dessert Forks, per                                                                                                                                                                                                 | 0  |
| doz.<br>S2-82 60. Oxford Pattern Sugar Shells, ea.<br>S2-82162. Oxford Pattern Butter Knives, ea.<br>21<br>22<br>23<br>24<br>24<br>24<br>24<br>24<br>24<br>24<br>24<br>24<br>24                                                            | 55 |

| uoz                     | Oxford Pattern Coffee Spoons, per                                    |            |
|-------------------------|----------------------------------------------------------------------|------------|
| S2-82165.               | Oxford Pattern Berry Spoons, ea<br>Oxford Pattern Berry Spoon, gilt, | .75<br>.85 |
| each                    |                                                                      | 1.10       |
| S2-82170.               | Oxford Pattern Cold Meat Fork, ea                                    | .43        |
| gilt, each<br>S2-82174. | Dxford Pattern Pie Knives, silver,                                   | .89        |
| each                    |                                                                      | .97        |

|            | Oxford Pattern Pie Knives, gilt,      |     |
|------------|---------------------------------------|-----|
| Na-0a (10, | UNIOFO Pattern Cream Tudlos           |     |
| N4-0410U.  | oxford Pattern Cream Ladles,          | .49 |
| Sur, ca    | chOxford Pattern Gravy Ladles, silver | .69 |
| eaten      |                                       | .69 |
| N4-04101.  | Oxford Pattern GravyLadles,gilt,      | .94 |
|            |                                       | .94 |