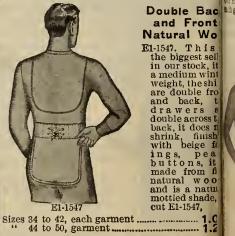

breasted, beige trim mings, pearl buttons close ribbed skirt cuffs and ankles, un shrinkable, natural color, as cut E1-1525 dou sizes 34 to 46, each garment .98 Mto

E1-1525

#### Medium Weight Underwear

E1-1541. Men's Merino Underwear Shirts and Drawers, Fall and Spring Weight, sateen facings, pearl buttons, n a t u r a l color, as cut E1-1541, sizes 34 to 46, each garment. .50

Natural Merino E1-1543. This is a fine imported medium winter weight natural Merino Shirts or Drawers, siugle breasted, beige facings, pearl buttons unshrinkable, natural color, as cut E1-1541, sizes 34 to 46, each garment .75

## Natural Wool

E1-1545. Fine Imported Natural Wool Und wear, Shirts or Drawers, single breast medium winter weight, natural color, bei facings, as cut E1-1541, sizes 34 to 46, each 1.C



#### FALL AND WINTER CATALOGUE (No. 82), 1907-8

#### Heavy Woolen Underwear

E1-1601. "'Turnbull's 16 Gauge" heavy Scotch wool underwear, double breasted, good winter weight, unshrinkable, full fashioned, sateen trimmings, pearl buttons, natural color, as cut El-1601. Shirts 34 to 42, drawers 34 to 40, each garment 1.25 Shirts 44 to 50, drawers 42 to 48, each garment 1.50

E1-1601

#### **Turnbull's Ceetee Underwear**

-1605. Heavy natural wool shirts or drawers, double breasted, sateen facings, unshrinkable, full fashioned, natural color, shirts

34 to 42, drawers 32 to 40, each garment 2.00 Shirts 44 to 50, drawers 42 to 48, each

Wolsey Unshrinkable Underwear

-1607. Men's fine imported natural wool underwear, medium winter weight, single breasted, the "Wolsey Brand" unshrinkable, be