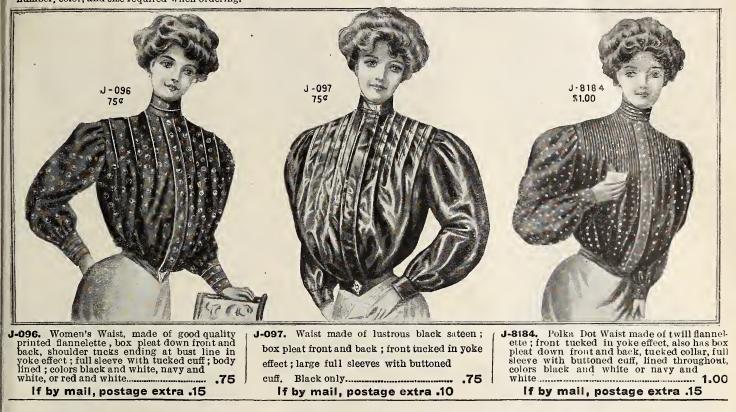

e, inserted with em-broidery medallious, finished with fine tucking and three rows of lace insertion; buttoned in back and trimmed with two rows of lace in-sertion and four clusters of fine tucks; deep cuff trimmed with lace insertion and tucks, edged with frill of lace, attached collar of lace trimmed with lace edging...... 1.85

(If by mail postage extra 11c.)

2.50

## Flannelette and Sateen Waists

These serviceable waists are all made in our own factories, where labor-saving machines, good light, cleanliness, and order are the conditions which help to produce the best class of work. The sizes are 32, 34, 36, 38, 40, and 42 inches bust measure. Style J-09; and J-5399 can also be supplied in bust size 44 inches. Be careful to state style number, color, and size required when ordering.



## Sateen and Brocaded Cotton Waists



50

If by mail, postage extra .10

If by mail, postage extra .12

If by mail, postage extra .12

## Women's Silk and Moreen Petticoats

Lengths are :- For Silk Petticoats, 39, 41 and 43 inches. Moreen, 38, 40 and 42 inches.

These stylish Petticoats are all made in our own factory under expert supervision. Our high standard of material and workmanship have made Eaton-made Petticoats popular all over Canada.



J-5846. Women's Petticoat, made of good quality Moreen; founce has two deep gathered frills trimmed with rows of shirring; colors, black or navy. A very serviceable skirt 1.50 If by mail, postage extra. 20c,

2.25



custor

1-5851

J-5847. Petticoat, made of fine quality English moreen; flounce finished with tucks and hem-



-5843. Women's