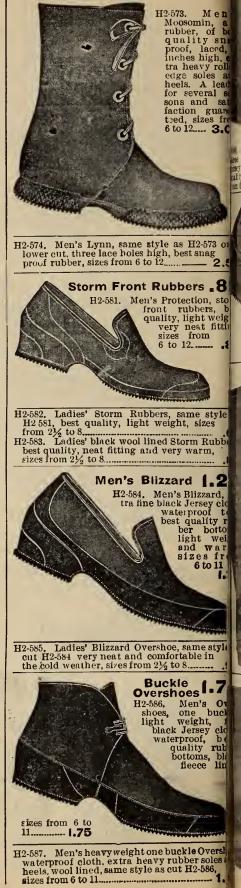

elastic over the





# ANT EATON CO. TORONTO, CANADA



H2-570

(2-571, Men's light weight Rubb r Boots, bright finish, suitable for City wear or hunting purposes, same cut as H2-570. sizes 6 to 11 3.50 H2-571.

#### 1.90 Men's Coteau Rubber



Algoma Rubber 1.50 H2-576. Men's Algoma, one buckle lumberman's rubber, heavy pure gum, ex-tra well reinforced, heavy soles, will give good service, sizes from 6 to 12 1.50 Boys', same style, sizes from 1 to 5..... 1.15





H2-588. 'Men's Manitoba, heavy weight, waterproof cloth uppers, high cut, fleece lined, snow excluder style, snow excluder style, fastens with two straps and one buckle, extra heavy rubber soles and heels of best quality, sizes from 6 to 13...2.75 Boy's, same style. sizes from 1 to 5 ..... 2.50

#### 3.0 Men's Rubber Moosomin



DO NOT FAIL TO ALLOW POSTACE.

# FALL AND WINTER CATALOGUE (No. 82), 1907-8





Same style as H2-600 only lighter weight, sizes from 3 to 7 .25 H2-600 Boys' Corduroy Leggings Boys' Brown Corduroy Leggings, buttoned up the side, fastens with three straps and buckles over the knee, leather strap under the instep, yery serviceable, sizes from 11 to 13..... 1.00 Girls', same style as H2-601, sizes from 6 to 10 .90 Child's, same style as H2-601, sizes from 3 to 5 .85 - H2-601

H2-598. Women's Black Wool Lined Rubber, very best quality, light weight, very comfortable, same style as H2-595, sizes from 2½ to 8 .... .75

#### Rubber Heels

Women's

Felt Overgaiters

H2-600. Women's Fine Black Felt Overgaiters, 10 buttons high, extra quality, well bound, strap faced with leather,

sizes from 3 to