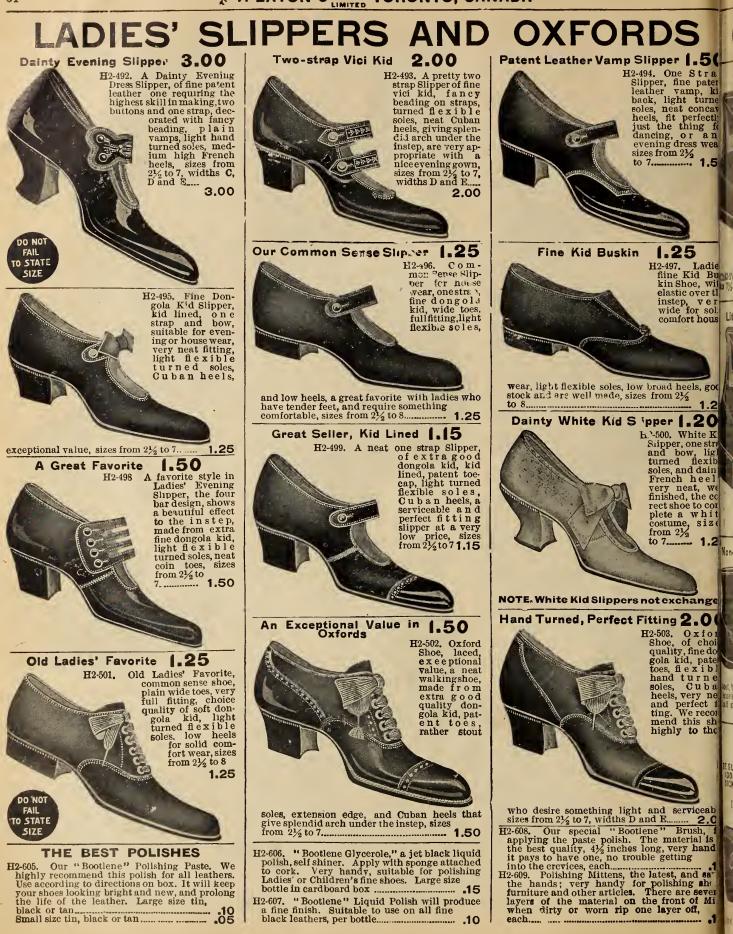

aver, made and trimmed, as cut E3-675, sizes 21 to 26..... 6.50 E3-680. Handsome Russian Overcoat of imported beaver cloth, navy blue, heavy black cord trimmings on front, emblem on sleeve, velvet collar, best lining, as cut E3-680, sizes 21 to 26...... 7.50



E3-660

E3-655. Russian Overcoat of Oxford grey frieze, black frogs, velvet collar, Italian lined, as cut E3-655, sizes 21 to 26 **4.50** E3-656. Similar style of Russian Overcoat, made from dark mixed tweeds, all wool goods, heavy linings, sizes 21 to 26, as

lish beaver, also a good serviceable Oxford grey frieze, with heavy Italian linings, black frogs and braid trimmings, velvet collar, sizes 21 to 26, as cut E3-660 5.00

E3-665

E3-670



# FALL AND WINTER CATALOGUE, (No. 82), 1907-8



# A\*T. EATON COLUMITED TORONTO, CANADA



Misses' Laced Boot [.50

Girls', same style, sizes from 8 to 101/2 ..... 1.25

Very Durable 1.35

0 0 0

# Our Best Quality 1.85

0

H2-504. Misses' sizes in the best quality of dongola kid, laced boot, serviceable, neat,dressy and suit-able for any wear, fair-ly heavy soles, exten-sion edge, spring heels netent toes sizes from 

'hild's, same style as H2-504, sizes from 5 0 71/2 .... ... 1.25 ------

# Little Ladies' Delight 1.50



# Non-Slipable Child's Boot .85

H2-510. Child's fine black don-gola kid boots, full fitting and suitable for a stout foot, flex-ible soles with rough surface to prevent slip-ping, wedge heels, patent

# FOR THE LITTLE FOLKS

BE SURE AND SICN YOUR NAME AND ADDRESS ON ORDER, AND ALWAYS SICN THE SAME WAY.

Infants' Moccasins .20



0-

H2-513. Infants' laced m