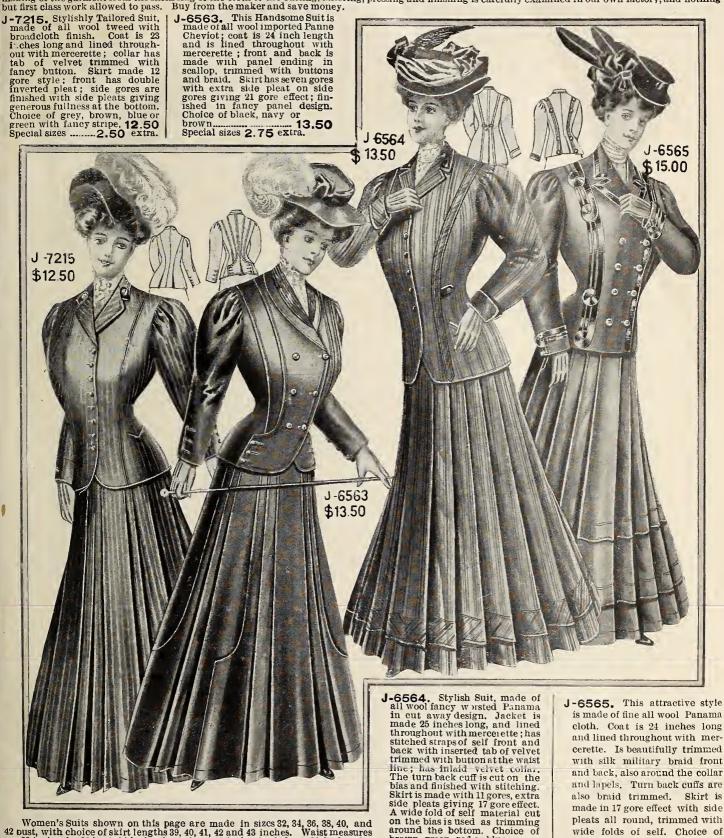

#### LATEST FOR STYLES FALL AND WINTER

In selecting the material and trimmings for these stylish suits, great care was taken that only goods of reliable quality should be used. Each step in the making of the garment from the shrinking of the cloth to the cutting, tailoring, pressing and finishing is carefully examined in our own factory, and nothing but first class work allowed to pass. Buy from the maker and save money.

Women's Suits shown on this page are made in sizes 32, 34, 36, 38, 40, and 42 pust, with choice of skirt lengths 39, 40, 41, 42 and 43 inches. Waist measures are 23 inches for 32 bust, 24 inches for 34 bust, 25 inches for 36 bust, 26 inches for 40 88 bust, 28 inches for 40 bust and 29 inches for 42 bust. We can alter waist band of the skirts of these suits to one inch smaller or larger than stock size, if desired. In case size and color ordered is out of stock it may require about 10 days to supply same.

fancy mixed tones **13.50** Special sizes **2.75** cxtra. Samples of material sent on request.

is made of fine all wool Panama cloth. Coat is 24 inches long and lined throughout with mercerette. Is beautifully trimmed with silk military braid front and back, also around the collar and lapels. Turn back cuffs are also braid trimmed. Skirt is made in 17 gore effect with side pleats all round, trimmed with wide folds of self. Choice of black, navy or brown ..... 15.00 Special sizes 3.00 extra.

fancy all wool tweed with broadcloth finish. Coat is 21 inches long and is lined throughout with mercerette; has stitched straps of self front and back, trimmed with but-tons and braid. Skirt has eight gores made in panel effect with side pleats below the hip which gives extra fulluess at the bottom; trimmed with braid and buttons. Choice of grey, brown, wine or green taxes. 

is made of our best quality all wool French Venctian Cloth. Coat is French Venctian Cloth. Coat is made 26-inch length in cutaway effect, and is lined throughout with mercerctte, finished with narrow straps of self front and back; collar and cuffs are trimmed with vel-vet, braid and buttons. Skirt is made 18 gore; front has two box pleats and side pleats on either side; other gores are finished with side pleats graduating from the hips, and trimmed with straps of self. Choiceot black, navy or brown 16.50 Special or extra sizes 3.50 extra is of these suits to one inch smaller We can alter waist band of the skirts of these suits to one inch smaller or larger than stock size, if desired. Special or extra sizes will require about ten days to make. Send for Measurement Form before ordering. Samples of material sent on request.

Women's suits shown on this page are made in sizes 32, 34, 36, 38, 40 and 42 bust, with choice of skirt lengths 39, 40, 41, 42 and 43 inches.

Waist measures are 23 inches for 32 bust, 24 inches for 34 bust, 25 inches for 36 bust, 26 inches for 38 bust, 28 inches for 40 bust and 29 inches for 42 bust. In case size and color ordered is out of stock, it may require about 10 days to supply same. A second or third choice will generally avoid delay.