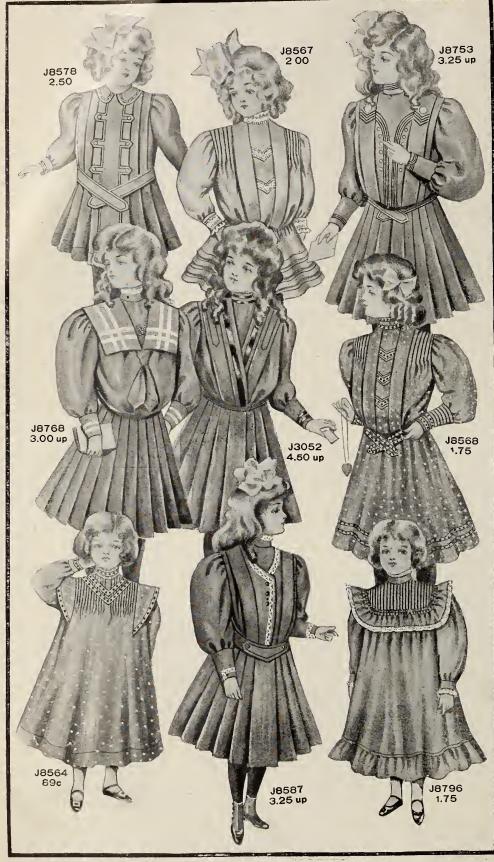

colors white, cardinal, navy or black. Sizes 34, 36 and 38 bust measure..... 1.75

•72 Women's Golf Waist, made J-74 Women's Golf Vest, made of fine knitted worsted in fancy bound with braid; buttoned in front; bound with braid; buttoned in front; Heavy Woollen Shawls, in greys or browns, each. 1.25 1.50 2.00 3.00 4.00 5.00

Fancy Knitted Wool Fascinat-ors, in all white, all black and white with sky or pink, cach. .50 .75 Children's Wool Clouds in plain 

Shawis, colors J.73 Women's Golf Waist, made of fine knitted worsted in plain stitch, front is double breasted and finished with wide knitted band and large pearl buttons, full length sleeves, deep cuff; in plain colors, white cardinal, navy or black, sizes 34, 36 and 38 bust measure...... 2.00

### \* T. EATON C'LIMITED TORONTO, CANADA



CHILDREN'S DRESSES

-8564. Child's Dress, made of Printe Cashmerette; tucked in yokc effect, bac and front; frill overshou/der trimmed wit fancy braid; collar, cuffs and yoke trimme J-8564. 

- years
- J-8796. Child's Dress, made of Fine All-woo French Cashmere; has tucked yoke bac and front, finished with gathered friil c self, edged with hace; collar and cuffs edge with friil of lace; f ill of selfaround bottom colors navy, cardinal, cream or sky; sizes 1, 2 or 3 years....
- J-8567. Child's Dress, made of Fine All-woo French Cashmere; front has two box pleats and shoulder tucks giving the require fulness; collar and cuffs trimmed with lac
- J-8578. Child's Dress, made of All-wool In ported Serge; front has three full-lengt deep side pleats on either side, with pane defect down centre t