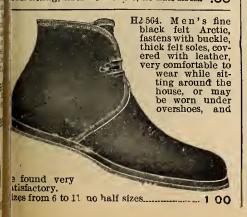

, the correct shoe to wear while driving in zero weather they are the very best make their style, fit and wearing given the style of qualities are unequalled, the vamps are lined with

trong can-vas which adds to their durability, sizes from 6 to 12, to half sizes laced

(\$) \$ ĝ

tyle...... 1.75 Same style as H2-551, with elastic sides... 1.85 TE-See cut H2-591 for rubbers suitable to wear



H2-556. A very neat house shoe for a lady, and one that will give great com-fort in wearing, they are made from best quality of all wool black felt, trim-med with fur around the top, elastic sides, Juliet style, flexible leather soles and con-cave heels sizes from 2½ to 8 <sup>21</sup>/<sub>2</sub> to 8 - **1.35** 

H2-559. Women's plain all wool black felt buskin house shoe, with elastic over the





# ANT EATON CO. TORONTO, CANADA



H2-570

(2-571, Men's light weight Rubb r Boots, bright finish, suitable for City wear or hunting purposes, same cut as H2-570. sizes 6 to 11 3.50 H2-571.

#### 1.90 Men's Coteau Rubber



Algoma Rubber 1.50 H2-576. Men's Algoma, one buckle lumberman's rubber, heavy pure gum, ex-tra well reinforced, heavy soles, will give good service, sizes from 6 to 12 1.50 Boys', same style, sizes from 1 to 5..... 1.15





H2-588. 'Men's Manitoba, heavy weight, waterproof cloth uppers, high cut, fleece lined, snow excluder style, snow excluder style, fastens with two straps and one buckle, extra heavy rubber soles and heels of best quality, sizes from 6 to 13...2.75 Boy's, same style. sizes from 1 to 5 ..... 2.50

#### 3.0 Men's Rubber Moosomin



DO NOT FAIL TO A