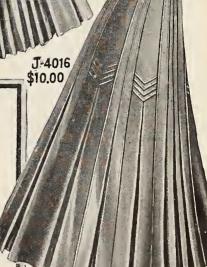

J-4016. Made of all wool high grade imported chiffon panama. The front is made with slot scam ending in inverted pleat, and box pleat on either side. Alternate side gores have two box pleats. Other gores have bias tucks forming panels, and ending in inverted pleat. In black only 10.00