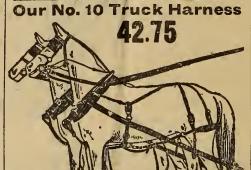

ght hames, single draft, full nickel or brass hame tugs, 1½ iuch, clipped to hame. Traces-1½ inch double and stitched, raised. Lines-1½ inch double and stitched, raised. Lines-1½ inch fronts, all black, hand parts either black or russet. Saddle-41 inch full patent leather skirts and jockeys, full padded leather bottom, 1½ inch sliding bearer. Belly bands-heavy folded. Shaft Tugs-1½ inch double and stitched. with bllet. Breeching-1½ fold, waved layer, ½ inch split hip straps, 1 inch side straps, waved back strap, flazseed stuffed crupper. Mountings-Brass or nickel. Price 26.75



Oil your Harness two or three times a year. The leather becomes hard and cracks from sweat from horse and sun, and by oiling your harness you keep it soft, and you will get the best wear by keeping it well oiled.



This harness is made up very heavy, consequently we find it an excellent set for either bush or truck work.

## Our No. 875 Runabout

A9-875. This is a breast collar harness, suitable for Gladstone or phaeton and also used for runabouts.

Bridle-

## WE SAVE YOU MONEY ON ALL HARNESS PARTS

### **Team Traces**

- A9-200. 1¼ inch Team Traccs, 6 ft. with cockeyes, \$6.50 per set. A9-201. 1½ inch Team Traces, 6ft. with Cockeyes,

- \$3.00 per set. A9-202. 13/ inch Team Traces, 6ft. with Cockeyes, \$10.00 per set. A9-203. 2 inch. No. 10 Truck Traces, 13.25 per set.

## Light Traces

| A9-204. | 1% in.x6ft. Single | Strap Traces, | \$1.75 pair. |
|---------|--------------------|---------------|--------------|
| A9-205. | 114 in. x 6 ft.    | 0 = 0         | \$1.85 "     |
| 1       | 17 Fr. 0