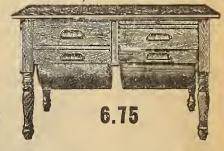

any other good cabinet on the market. A kitchen cabinet is an article that is only purchased once in a lifetime. You cannot afford to skimp. Buy the best. You will use the Cabinet long after the price is forgotten.

## EVERY HOUSEKEEPER SHOULD HAVE ONE

Cabinet only. 22.00

K2-57/1. Same as above with only one extension drop leaf. Cabinet only. 21.00

#### **KITCHEN** CABINE AND



K2-30/20. Kitchen cupboard, golden surface oak finish, two glass doors in top, two drawers, and two door cup-board, neatly carved and finished, height 85 inches, top is 17 x 42 inches, complete complete..... 11.50



K2-30/19. Rich golden surface oak sideboard, 5 feet 5 inches high by 3 feet 10 inches wide, fitted with 2 doors and shelf inside and two drawers in top, well made, complete with castors..... 7.35



K2-59/1. Kitchen cabinet, 2 capacious flour bins, tin lined, to hold 50 lbs.; 2 large drawers, 1 fitted for spices, 1 for cutlery and linens; above drawers is one large size sliding pastry board, top made of clean basswood, size 48 x 28 inches, heavy turned legs, oil finished ...... 6.75



K2-80/122. Bedroom table, golden surface oak finish, strongly made, four heavy turned lcgs, top 24 x 36 inches with drawer...... 2.10 K2-30/56. Same as above but without 



Kitchen tables, with white basswood tops, well made and strongly put together, bolted on legs, stained and varnished, with drawer 3 foot 6 inches long - 2 15

| 4 feet long | 2.35 |
|-------------|------|
| 5 feetlong  | 2.85 |
| 6 feet long | 3.10 |
| • 100010108 | 0.10 |

K2-35/107. Fall leaf table, ash, golden oak finish, neatl