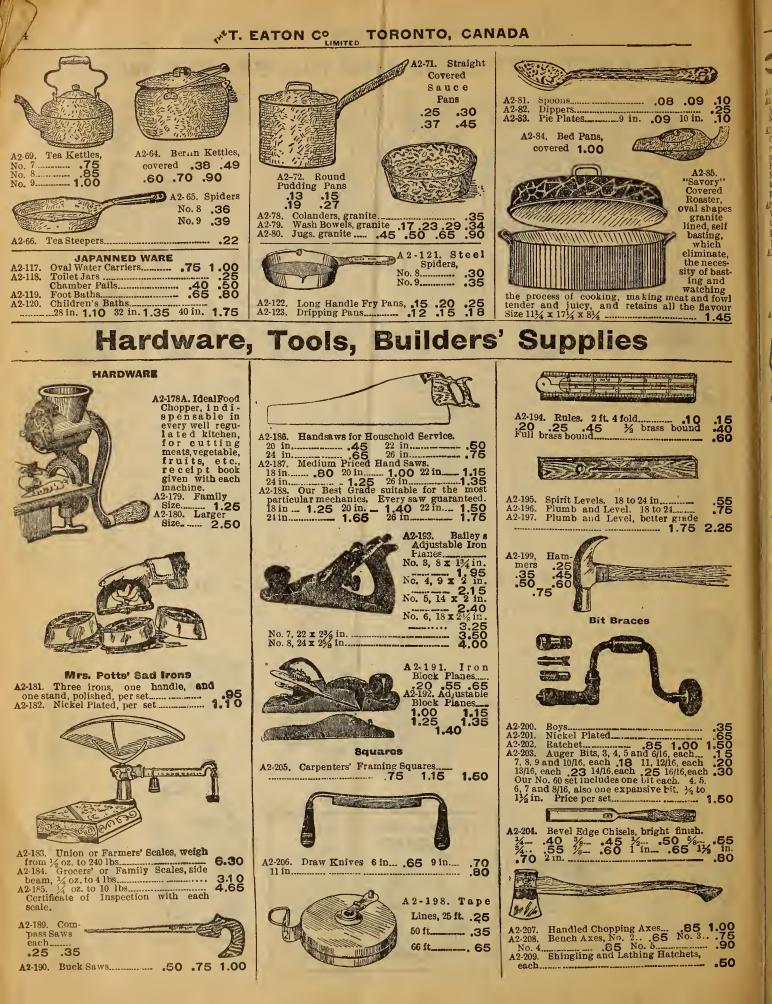

| .10 |
| A2-16. Spirit Lamp                                     | .50 | A2-36.           | Chopping Knife                | .25 | A2 55.           | Pot Cleaner                         | 10  |
| A2-17. Wire Sponge Holder                              | .25 |                  |                               | .05 | A2-56.           | Sink Brush                          | ið  |
| A2-18. Retinned Table Spoons, dozen                    |     | A2-38.           | Double Mincing Knives         | 10  | A2-57.           | Quilt Frame Clamps, each            | .05 |
| A2-19. Retinned Forks, dozen                           | .35 | A2-39.           | Cut Tacks, pkg                | .03 | A2-58.           | Spring Clothes Pins, dozen          | .05 |

## GRANITEWARE OF SATISFYING QUALITY





## FALL AND WINTER CATALOGUE, (No. 82), 1907-8

C. C. C. C.







## \*T. EATON CO TORONTO, CANADA

CROWN HURON RANGE

## \_\_\_\_\_

5.50

Laundry Stove, suitable for laundry use orlighthousekeeping. Uses a small amount of coal, heats quickly, and takes up little space in the room, an economical little heater in any way you use it. 2 8-inch covers, size of top 20 x 14 inches 5,50



## The Wasp No. 6 5.25



A small coal stove, suitable for bedruom or office. This is a very convenient and serviceable stove. where a medium space is to be heated, will keep a fair sized room at even temperature for a small outlay of fuel. No. 5, 10-mch fire pot height 25 ins... 4.75 No. 6, 11-inch fire pot, height 27½ ins.. 5.25

## Oxford Air Blast 6.00



## For Coal and Wood

.76

4350

The "Crown Huro