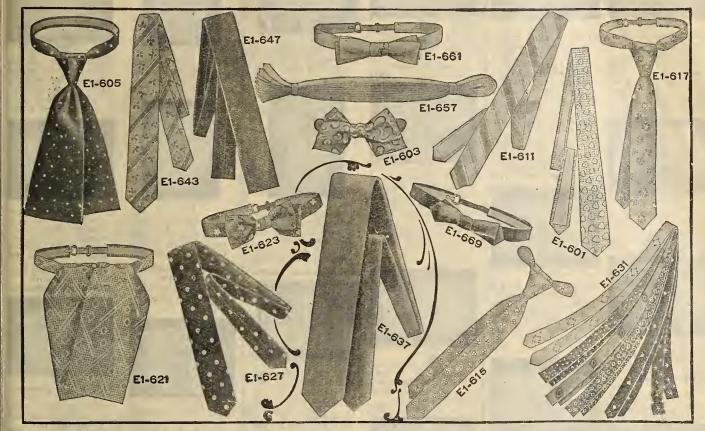

4^{1} \\ 24^{1} \\ 24^{1} \\ 24^{1} \\ 24^{1} \\ 24^{1} \\ 24^{1} \\ 24^{1} \\ 24^{1} \\ 24^{1} \\ 24^{1} \\ 24^{1} \\ 24^{1} \\ 24^{1} \\ 24^{1} \\ 24^{1} \\ 24^{1} \\ 24^{1} \\ 24^{1} \\ 24^{1} \\ 24^{1} \\ 24^{1} \\ 24^{1} \\ 24^{1} \\ 24^{1} \\ 24^{1} \\ 24^{1} \\ 24^{1} \\ 24^{1} \\ 24^{1} \\ 24^{1} \\ 24^{1} \\ 24^{1} \\ 24^{1} \\$ 193 201 203/4 21%



E2-119. Men's Tweed Motor Caps, fine dark imported cloths, medium weight, newest patterns. One of our most popular styles sizes 65% to 73/8 Same style, better quality ...... .65

E2-121X. Boys' Blue Cloth Fur-lined Turn Band Motor Cap, warm and comfortable, size 61/4 to 67/8 .45



## **Men's Furnishing Goods Department**

Read carefully the pages that are devoted to this Department and note the exceedingly low prices we have guoted.



MEN'S NECKWEAR.—The Man's Necktie is one the most important items in his dress. If it is ot "correct" the whole effect is spolled. We m at giving you the "correct thing" at all

We buy our silks from the manufacturers in the est European and American markets, making (em in our own factory, theleby saving you all fermediate profile termediate profits.

#### Our 12½c Neckties

#### **Our** 25c Neckties

1-611. Men's Fine Silk and Satin Neckwear, the 

.25 1-613. Same quality and pattern as E1-611, only a narrow graduated shape, "reversible," much in favor for the high band collar, ea 1-615. The shield knot for high band collar, ea .25

1615. The shield knot for high turn down collars, fine imported silks and satins, neat light and dark fancy patterns, checks, stripes, polka dots, and plain