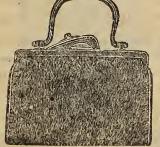

82117. of fine soft dolphin grain, strong leather handle securely fastened to metal mountings. This neat bag has a rivetted covered 9-in. frame, is  C4-82109. A special offer to mail order patrons in a genuine bright or mat English Seal Hand Bag of extra fine quality, made with a leather covered rivetted frame, having an extra secure clasp mounted with newest design leather handle and metal trimmings, leather lined, and fitted with genuine seal change purse of same quality. One of the greatest values obtainable, price only..... 2.39



C4-S2121. Real Seal Hand Bag, rivetted covered frame, gilt or gun metal C4-S2123. mountings, pig skin lining, coin purse inside, a neat and durable bag, in black only, as cut.... 2.00



to match, rivettea covered 8-in.frame, mounted with metal trimmings, 



4-82114. Black large people gram leather Hand Bag, square shape, with rivetted 8-inch frame, mounted (14-82112. Small double leather strop with a leather handle, and gilt or with a leather handle, and gilt or motal trimmings. It is lined C4-82114. Black large pebble grain - 1.50 purse, as cut.....



.39

Seal

C4-82122. Hand Bag, narrow shape grain seal, strong clasp and han-dle, leather lining, small change 2.25

purse, black only, as cut ...... 4-82123. Narrow style grain walrus Hand Bag, 9 in. rivetted frame, strong durable handle, firm clasp, leather lined, inside change purse, black, brown or tan ... 2.50



C4-82125. Small grain Leather Bag, as cut, with 7-in. rivetted frame and leather handle, small inside purse, black only ..... 



Small Walrus Grain Bag, C4-82126. with 7-in, g