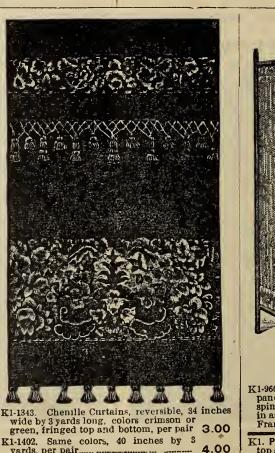

n centers give a very pleasing effect. Because of our large orders, we have secured it at a much lower rate than in buying the ordinary quantity and we give our out-of-town customers the advantage of our close buying. In ordering, be sure and state color wanted. Comes in either white or ivory. **Solution**  T. EATON CO.



If to be sent by Mail allow 22c for Postage for Curtains on this page." Any over will be returned

.00



If to be sent by Mail allow 22c for postage for curtains on this page. Any over will be returned.







1 A 02 18 n

**K1-150.** Tapestry Couch Cover, 60 inches wide by **9** yards long, fringed all round. This cover is in a rich Bagdad design, with combination colors of green. red and gold, showing green effect on one side and red and gold op the other, each 2.50



yards, per pair .....

yards, per pair...

K1-1483. Same colors, 48 inches by 3



72 in. wide by 31/2 yards long\_.

5.50

K1-54

Jan Of V

gree pain



1-2046. Mercerized Tapestry Curtains, 50 inches-wide by 3 yards long, fringed top and bottom, reversible. This curtain has a beautiful bright silk finish, and comes in a very choice range of solid colors of dark rich red, forest green, olive, nile, or medium crimson price per 7.00 K1-2046.

#### T. EATON C'uinres TORONTO, CANADA

All Wool Bunting Flags



| Length. Width     | Cana-<br>dian. | Union<br>Jack. | British<br>Ensign. |
|-------------------|----------------|----------------|--------------------|
| 3-0 x 1-6         | \$.125         | \$0.75         | \$0.75             |
| 4-6 X 2-3         | 2.50           | 1.25           |