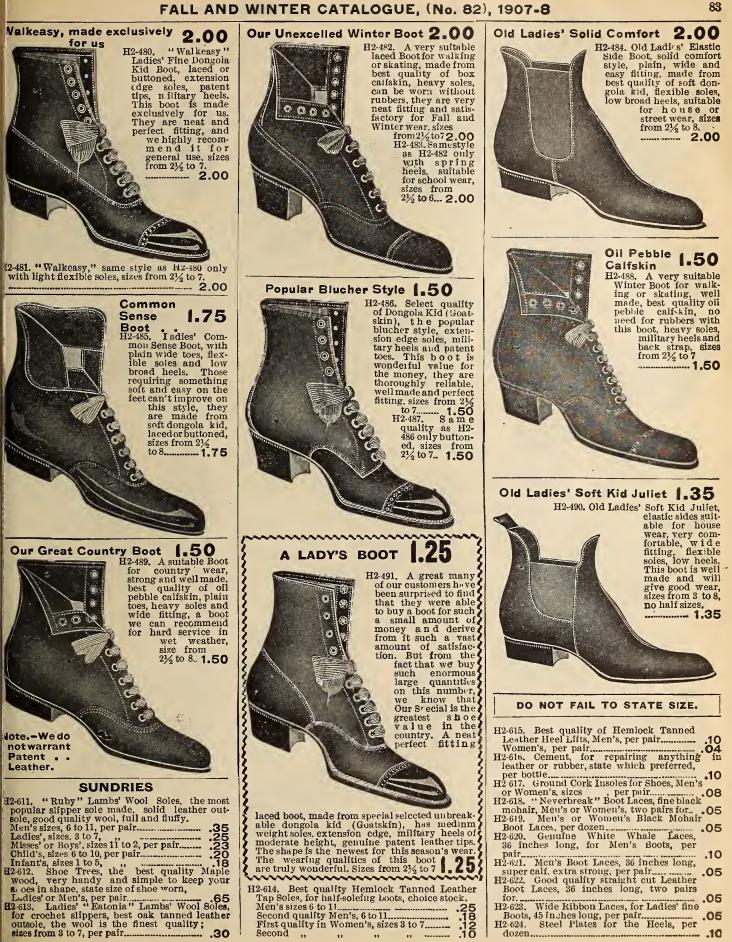

ish Fancy Overcoats of navy blue English beaver, made and trimmed, as cut E3-675, sizes 21 to 26..... 6.50 E3-680. Handsome Russian Overcoat of imported beaver cloth, navy blue, heavy black cord trimmings on front, emblem on sleeve, velvet collar, best lining, as cut E3-680, sizes 21 to 26...... 7.50



E3-660

E3-655. Russian Overcoat of Oxford grey frieze, black frogs, velvet collar, Italian lined, as cut E3-655, sizes 21 to 26 **4.50** E3-656. Similar style of Russian Overcoat, made from dark mixed tweeds, all wool goods, heavy linings, sizes 21 to 26, as

lish beaver, also a good serviceable Oxford grey frieze, with heavy Italian linings, black frogs and braid trimmings, velvet collar, sizes 21 to 26, as cut E3-660 5.00

E3-665

E3-670



# FALL AND WINTER CATALOGUE, (No. 82), 1907-8



# A\*T. EATON COLUMITED TORONTO, CANADA



Misses' Laced Boot [.50

Girls', same style, sizes from 8 to 101/2 ..... 1.25

Very Durable 1.35

0 0 0

# Our Best Quality 1.85

0

H2-504. Misses' sizes in the best quality of dongola kid, laced boot, serviceable, neat,dressy and suit-able for any wear, fair-ly heavy soles, exten-sion edge, spring heels netent toes sizes from 

'hild's, same style as H2-504, sizes from 5 0 71/2 .... ... 1.25 ------

# Little Ladies' Delight 1.50



# Non-Slipable Child's Boot .85

H2-510. Child's fine black don-gola kid boots, full fitting and suitable for a stout foot, flex-ible soles with rough surface to prevent slip-ping, wedge heels, patent

# FOR THE LITTLE FOLKS

BE SURE AND SICN YOUR NAME AND ADDRESS ON ORDER, AND ALWAYS SICN THE SAME WAY.

Infants' Mo