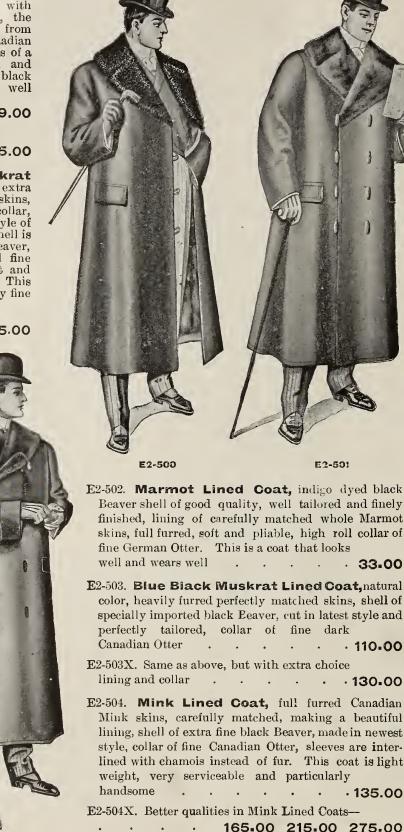

# Wm. Rogers and Son Silver Flatware The Well-known Standard Quality

Wm. Rogers and Son Celebrated Silver-Plated Flatware. Every piece guaranteed to be heavily silver plated. Knows this brand as we do, we have no hesitancy in recommending them to those looking for a good line of desirable Flatware. We believe this to be the best "Rogers" Silverware made at the price. Cut shows actual size of teaspoon at 1.45 doz.