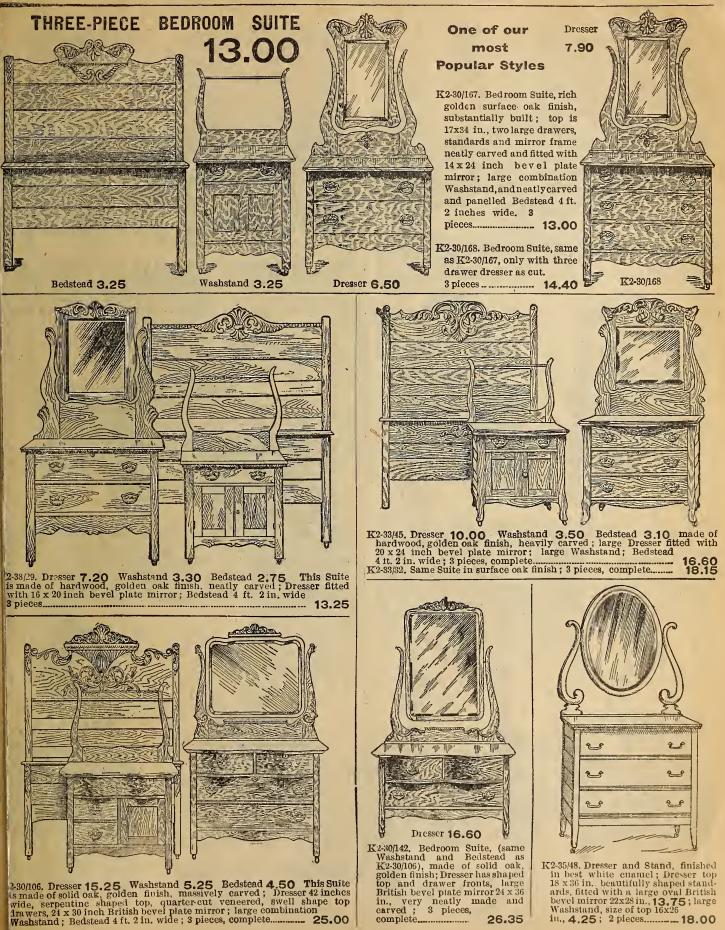

y best possible manner, and if any article is found not to be exactly as illustrated and described, you can do us no greater favor than to return it to us telling us what is the matter and we will either exchange it or efund you your money together with all transportation charges you may have paid.





#### PARLOR SUITES THREE-PIECE



K2-54/454. The above plain, neat and handsome high grade Three-piece Parlor Suite, sofa, arm chair and reception chair, rich mahogany finished frame, finely polished, gracefully shaped back and aims, panels in back are veneered with genuinc mahogany, spring seats, plain top, workmanship and construc-tion is the very best, extra good value, covered in a fine quality silk

24.50





K2-64/8541/2. Covered in a fine quality of silk tapcstry...... 23.25









## \*T EATON CO TORONTO, CANADA



19/70. Dresser **25.00** Washstand **8.00** Bedstead **10.00**. This Massive and very Handsome Bedroom Suite is made of choice quarter-cut oak, hand carved and polished, dresser 48 in. wide, with a  $42 \times 26$  in. British bevel plate mirror, large combination washstand, bedstead rich roll design and very massive, 4 it. 6 in. wide, 3 pieces complete **43.00** K2-19/70.





2-33/36. Princess Dresser. This dresser is a very handsome de-sign, solid oak, polished, quart-crcut, figured top and fronts, large British bevel plate mirror 40 x 13......16.25





25/67. Dresser **37.00** Washstand **14.50** Bedstead **23.50**. This Handsome and Massive Suite is made of extra selected quarter-cut oak, beautifully hand carved and polished, dresser rich heavy ro