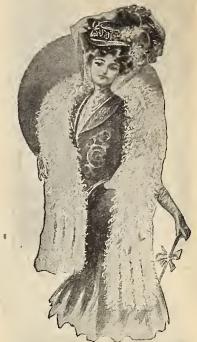

# WOMEN'S FUR TRIMMED COATS

J -4952 \$22.50

1-4944 \$18.50

**HESE** Coats are made in our own factories from specially selected materials of a superior quality to those usually made into ready-to-wear garments, and are admirably adapted to withstand the severity of a cold, stormy Winter. The storm collars are made extra high and the generous large reveres give a great degree of warmth and comfort in the most severe weather. The collars can be worn open or fastened close at the neck. Years of experience enables us to produce these serviceable coats for such small prices. Being Ready-to-wear they can only be supplied in sizes 32, 34, 36, 38, 40 and 42 bust, and in lengths and colors as described. In case size and color in style selected is temporarily out of stock, it may require about 6 or 10 days to supply.

J-4934. Is made of English Vicuna Cloth; has storm collar and reveres of full furred blended Sable and is lined throughout with mercerette; has fitted back and is trimmed with tailor stitched straps of self material; made double breasted front; length 42 inches. Choice of black or navy. The best value ever offered

in a fur-trimmed coat - - 15.00

J-4934 \$15.00

> J-4944. Made of Special Imported Vicuna Cloth; is lined with quilted mercerette, which gives additional warmth and protection; has high storm collar and reveres of full furred blended Sable; it is made loose back style in 50 inch length, and has heavy braid loops and barrel fasteners; stitched side pleats extend into yoke effect; has turn-back cuff with fancy scallop. Choice of black or navy. Special value **18.50**