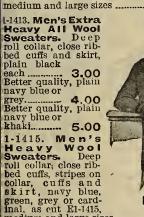

vy weight, the best value we have ever offered, plain navy blue, black or cardinal, small, medium or large

E1-1401

sizes..... 1.00

·1405. Men's Extra Heavy Double Sweaters. Deep roll collar, close ribbed cuffs and skirt, all wool, plain navy blue, black, grey or cardinal, small and medium sizes...... 1.25 -1407. Men's Heavy All Wool Sweaters. Very closely knit and will give good service, deep roll collar, close ribbed cuffs and skirt, plain navy blue or black, small, medium

and large sizes ..... 1.50 1409. Men's Heavy All Wool Sweaters, deep coll collar, close ribbed cuffs, plain navy blue, black, grey or cardinal, small, medium and large sizes...... 2.00

-1411. Our Famous Hand Made Sweater. Dcep roll collar, close ribbed cuffs and skirt. plain navy blue, black or white, small, 2.50



medium and large sizes.....

1-1417. Men's Pineapple Stitch Sweaters. Deep roll collar, close ribbed cuffs and skirt, heavy all wool, small and medium sizes.. 1.00 E1-1419. Deep roll col-



lars, double close ribbed cuffs and skirt, as cut E1-1419, all wool, navy blue or brown, with solid white collar, cuffs and skirt, also grey with cardinal, small, medium and large sizes..... 1.25

E1-1415

.75

Heavier quality, made on hand machines, royal and white, white and royal, also grey

and purple. 2.00



E1-1423. Men's Heavy All Wool Sweaters, Deep roll collars, as cut E1-1423, plain navy blue, black, grey, brown or cardinal, stripe on collar, small and medium sizes.. 1.50

E1-1425. Deep roll collar, close ribbed cuffs and skirt, stripes on collar, cuffs and skirt, plain na vy blue, black o