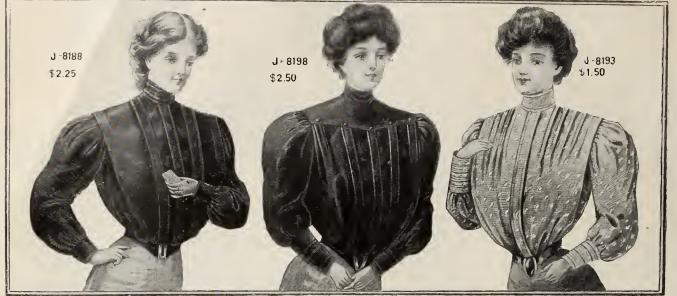

extra 17c.

J-5393 Women's fine all wool French Cashmere Waist; front has fifteen rows of small tucks with two silk embroidered panels; also has shoulder tucks and wide pleat extending over shoulder and down back; attached collar and deep cuff tucked: buttoned in back; unlined; choice of colors black, navy, cardinal, cream or brown..... 2.75

If by mail postage extra 15c.

If by mail postage extra 17c.



# Velveteen and Fancy Pique Waists

The popular white Lawn and Pique Waists are now worn on occasion the year round, and for women who desire a waist that can be laundried and fill retain its former freshness, nothing is more suitable. Sizes for waists on this page are 32, 34, 36, 58, 40 and 42 inches bust measure. Be careful to state style number, color and size required when ordering.



J-8188, New Gibson Style Waist, made of fine English velveteen, front has three box pleats and wide pleat extending over shoulder and down back; unlined; colors black, 

**J-8193.** New Gibson Style Waist, made of fancy white pique, has box pleat down centre and shoulder tucks ending at bust line; wide pleat over shoulder extending down back, full length sleeve with long tucked cuff, white only..... 1.50 (If by mail postage extra 15c.)

1-096

# Women's Fine Lawn Waists



J-8194. White Lawn Waist, front trimmed with two rows of embroidery and four rows of valenciennes lace insertion; back, front and collar tucked. Full length sleeve and deep cuff trimmed with embroidery and lace insertion, finished with frill of lace 1.25 (If by mail postage extra 12c.)

J-8183. Fine White Lawn Waist, f