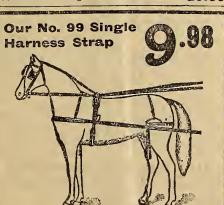

inker stays, good chain front and crystal rosettes, side or over-check. Lines 1 inch black fronts, either black or russet hand parts, steel spring billets. Breast Collar-Folded and shaped with neat waved layer, box loops and safe under buckle. Traces-1½ inch raised, double and stitched, to buckle to breast collar. Saddle-3 inch tree, patent leather skirts and jockey, full padded and leather lined, finest quality sewn bearers, shaft tugs heavy with box loops. Belly Bands-Inside folded, outside single strap running through keepers with sulky hitch (or wrap) outside. Breeching-1½ inch folded seat with neat waved layer, ½ inch hip strap, ½ inch side straps, scalloped back strap, flaxseed stuffed crupper. Mounting-Solid nickel Constrate and back strap. A 9-108. nickel Mounting-Genuine rubber.



9-99. Bridle-% inch box loops, patent leather blinds, chain front, neat glass rosettes, over-check. Lines-% inch black or half russet. Breast Collar-Wide single strap, with single strap neck strap. Traces-1½ inch, sewn to breast collar, double and stitched at heel, with three holes for whiffletree. Saddle-Patent leather skirts with full leather bottom, % inch sewn bearers, % inch shaft tugs with box loops, 34 inch billets (or single strap 1% inch in-ferred). Belly Bands-Single strap 1% inch in-side, % inch outide with keepers. Breeching-1¼ inch body, ½ inch hip strap, ¾ inch side strape, crupper flaxseed stuffed. Mountings-Either nickel or imitation rubber. 9.98 49-99. Price.



Our No. 101. Made same as No. 105, only double and stitched traces, with folded and shaped breast collar and f