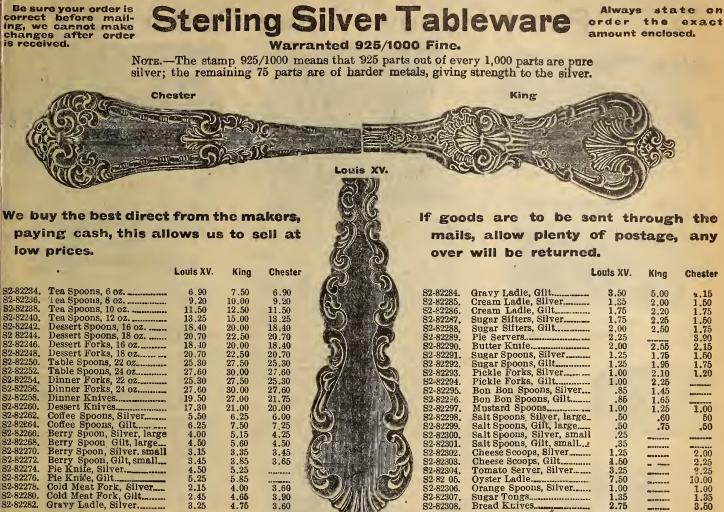

S2-82230. Cobalt Pattern Cream Ladle, heavily silver plated packed in silk-lined

 2-82230. Cobalt Pattern Cream Ladle, heavily silver plated, packed in silk-lined box. Price, each \_\_\_\_\_\_\_.50
 \$2-82232. Cobalt Pattern Cold Meat Serving Fork, heavy cutting times on both sides, put up in silk-lined box. Price, each \_\_\_\_\_\_.50