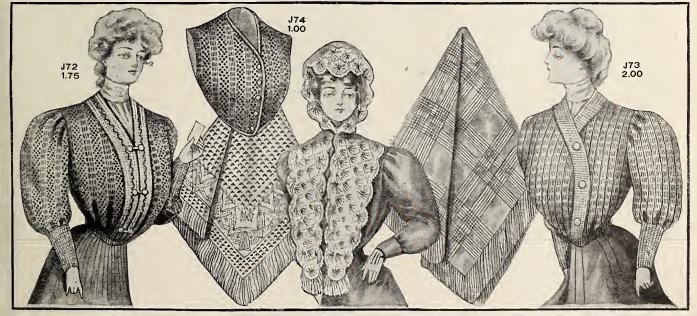

ky, pink or eream, edged with fancy shell stitch, finished with satin

ribbon tie, sizes 1/2 and 1 year ... .35

J-47 Infant's Sacque of Zephyr Wool, hand made, in all white, white with pink, or white with  -49 Infant's Sacque of Zephyr Wool, hand made, has silk ribbon inserted round neck, front, sleeves and bottom of sacque; in colors all white, white with blue or white with pipe. with pink ..... . 85

J-48 Infant's Sacque of Zephyr Wool, hand made, yoke, front, sleeves and round bottom trimmed with fancy silk stitching, finished with silk tie, in colors all white, white with blue or white with rink edging 75 buttons, and has belt all round, full length sleeve with turned back cuff; in plain colors cardinal, navy or white, sizes 10, 12 and 14 yrs. 1.50

### COLF WAISTS, VESTS AND SHAWLS



stitch; front fastened with buttons and loops, fulllength sleeve with deep cuff; in colors white, cardinal, navy or black. Sizes 34, 36 and 38 bust measure..... 1.75

•72 Women's Golf Waist, made J-74 Women's Golf Vest, made of fine knitted worsted in fancy bound with braid; buttoned in front; bound with braid; buttoned in front; Heavy Woollen Shawls, in greys or browns, each. 1.25 1.50 2.00 3.00 4.00 5.00

Fancy Knitted Wool Fascinat-ors, in all white, all black and white with sky or pink, cach. .50 .75 Children's Wool Clouds in plain 

Shawis, colors J.73 Women's Golf Waist, made of fine knitted worsted in plain stitch, front is double breasted and finished with wide knitted band and large pearl buttons, full length sleeves, deep cuff; in plain colors, white cardinal, navy or black, si