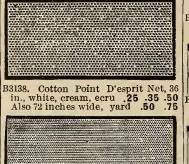

own and

navy, yard\_\_\_\_\_ .35

B3126. Silk Cambray Net, with che-nille spot, 18 inches, black, ivory, blown, navy, magpie, yd .20 .25 .35

B3128. Black Grenadine Mourning Veiling, heavy border .50 .65 .75

B3129. 20 inch Wool Barege Veiling, black, brown, navy and myrtle, yd.

#### Infants' Veilings

B3130. Infants' Shetland Wool Veils,

#### Automobile Veils

B3133. We also have an extensive range of Chiffon and Crepe de Chine Auto Veils, 3 yards long, all the leading colors, each 1.25 to 5.00



# **Chantilly Lace Veils**

B3132.

#### Nets

NOTE .- Nets and Laces that have been cut cannot be exchanged.

B3134. Silk Mechlin Nets, 36 in., white and black, yard .15 .20 .25 .35 B3135. Colored Silk Mechlin Nets, 36 inches, pink, sky, Nile, apple green, cream, maize, orange, heliotrope,



B3140. Wash Blonde Net, 36 inches, work, 18 inches, white only, yd .65

#### Silk Chiffons

NOTE.—Send for samples of our special

only, yard...... .50 .65

#### **Tucked Chiffons**

Tucked Chiffon or Mousseline-B3147. de Soie, 17 inches of tucking with 3 inch margin of plain on both sides, in black, white or cream, yard .75 3148. Better quality, 23 inch tucking, 3 inch margin, yard 1.25 **B3148** 

#### **Ruchings and Frillings**

NOTE -Plaiting is drawn out straight

when measuring, 1 yard on the straight making <sup>1</sup>/<sub>3</sub> yard plaited.

B3157. 4 inch Plaited Chiffon, in B3157. 4 Inch Flatted Children, in-black, white, cream, yard..... B3158. 14 inch Plaited Chiffon, in black, white, cream, yard... B3159. 22 inch Plaited Chiffon, in .25





Scar

Chin

whit

2.5

Orders