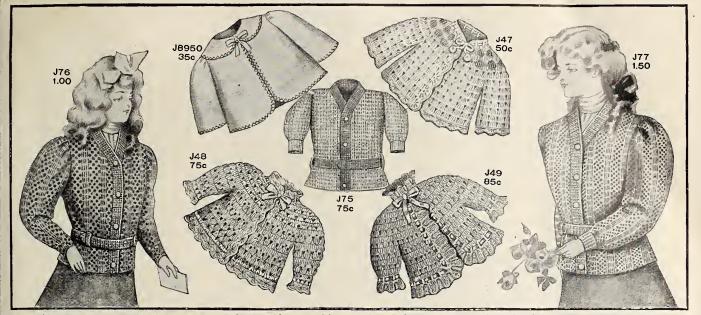

tic; has deep round collar of self: lined throughout with eiderdown flannel; colors brown or cream lengths 22, 24 and 26 inches. **3.00** 

J-6003. Child's Coat, made of cream mohair imitation polar bear; scallop shaped collar trimmed with two beautiful silk embroidcred medallions fastened with pearl buttons and finished with Japanese silk tie; lined thoughout with eiderdown 

J-6010. Child's Coat, made of extra quality cream mohair imitation polar bear; large scalloped collar o cream serge; lined with flannel and edged with silk embroidered ap plique; also has storm collar of self made with yoke back and front with inverted pleat in back; finished with frog ornaments and silk tie lined thoughout with eiderdown fannel; lengths 22, 24 and 26 

### **INFANTS' AND CHILDREN'S KNITTED COATS**



76 Child's "Buster Brown" Knut ed worsted Sweater in fancy stitch; uttoned down front with belt all ound, in colors white with car-linal, navy with cardinal or cardi-nal with navy. Sizes 4, 6 and Child's "Buster Brown" knit J-8950 Infant's Eiderdown Flan-..... 1.00 3 years, each .....

Infant's "Buster Brown" knited worsted Sweater, buttoned down ront and belt all round; in colors white with sky, white with cardinal, r navy with white, sizes 1, 2 und 3 years ..... .75

nel Sacque, in colors cardinal, sky, pink or eream, edged with fancy shell stitch, finished with satin

ribbon tie, sizes 1/2 and 1 year ... .35

J-47 Infant's Sacque of Zephyr Wool, hand made, in all white, white with pink, or white with  -49 Infant's Sacque of Zephyr Wool, hand made, has silk ribbon inserted round neck,