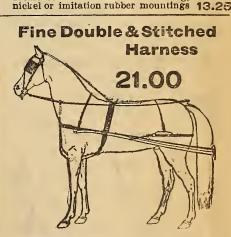

seed stuffed crupper. Mounting-Solid nickel Constrate and back strap. A 9-108. nickel Mounting-Genuine rubber.



9-99. Bridle-% inch box loops, patent leather blinds, chain front, neat glass rosettes, over-check. Lines-% inch black or half russet. Breast Collar-Wide single strap, with single strap neck strap. Traces-1½ inch, sewn to breast collar, double and stitched at heel, with three holes for whiffletree. Saddle-Patent leather skirts with full leather bottom, % inch sewn bearers, % inch shaft tugs with box loops, 34 inch billets (or single strap 1% inch in-ferred). Belly Bands-Single strap 1% inch in-side, % inch outide with keepers. Breeching-1¼ inch body, ½ inch hip strap, ¾ inch side strape, crupper flaxseed stuffed. Mountings-Either nickel or imitation rubber. 9.98 49-99. Price.



Our No. 101. Made same as No. 105, only double and stitched traces, with folded and shaped breast collar and folded breeching,

Price.

A9-119. Bridle-½ inch box loop cheeks, over-check with nose piece, neat leather or chain iront, neat rosettes, stiff or jointe l bit. Breast Collar-Shaped and folded with waved layer, neck strap with neat fold. Traces-1½ inch double and stitched, raised, buckled to breast collar. Saddle-2½ inch patent leather skits and jockeys, all leather, full padded and haced, shaft tugs ½ inch raised inside with box loops. Belly Bands-Inside folded, with single strap outside to slife, with wrap bilets. Breeching-Folded with waved layer, ½ inch side straps, ½ inch hip strap, waved back strap with flax-sced stuffed crupper. Mountings-Solid nickel 21.00 Genuine rubber.