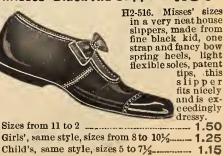

d Quality Knockabout Boot  $\mathbf{O}$ Or 0

H2-511. A good ser-viceable knock-about boot- for children, good quality of don-gola kid, flexible soles. wedge heels, will give good wear to a child running around. Sizes from 3 to 7 .60 Same style, Same style, .60

.60

no heel, sizes from 2 to 5, no half sizes ...... .50

# Infants' Soft Sole Bootees .50 H2-514.



22-514. Infants' soft sole bootees, of best quality fine kid, these shoes will fit perfectly as they are made by people who make a spec-ialty of infants' fine shoes, we have them in colors, black, chocolate, black. red, blue and white, sizes from 1 to 4, no

Same style in second quality, colors black and chocolate only, sizes from 1 to 4, no .50 half sizes..... .25





.50 .40 half sizes .....

# Misses' Black Kid Slippers 1.50



85



DO NO

FAIL TO STATE SIZE

es from

2.00





### Men's Frost King 1.75

H2-551. Men's "Frost King," thick felt of the best quality, with heavy felt soles and heels, soles and needs, the correct shoe to wear while driving in zero weather they are the very best make their style, fit and wearing given the style of qualities are unequalled, the vamps are lined with

trong can-vas which adds to their durability, sizes from 6 to 12, to half sizes laced

(\$) \$ ĝ

tyle...... 1.75 Same style as H2-551, with elastic sides... 1.85 TE-See cut H2-591 for rubbers suitable to wear



H2-556. A very neat house shoe for a lady, and one that will give great com-fort in wearing, they are made from best quality of all wool black felt, trim-med with fur around the top, elastic sides, Juliet style, f