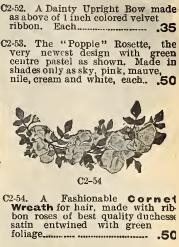

draw-C2-50. strings. Price..... 1.75





C2-46 C2-46. Fancy Neck Ribbon, complete with band and double loop bow. Your choice of plaid, stripe or 



C2-48. 3/4 Length Fancy Sash of wide Dresden or neat stripe ribbon. State color you wish to be most prominent ..... 1.17

Any Article on this Page with the exception of the fancy ribbons and evening wear novelties will be made to your order in any color or black. Be careful to state correct numbers.





C2-52

C2-45. A bove cut illustrates an uncommonly stylish neck ribbon with double pointed ends as shown. State measurement of neck band, each\_\_\_\_\_.39



C2-49 C2-49. "Dolly Varden" Sash, Varden" Sash, decidedly n e w a n d unique in d e ta il, having 4 flowing e n d s and tidy bows. 1 inch Liberty ribbon used. Each Each ..... 1:25











2-56. An Elaborate Corsage Bow, artistically designed, using our very best quality 1-inch ribbon, beauti-fully knotted and completed with spray of green foliage. Made in any light color coch 

C-253

TRIMMED HATS

Have a look at other Catalogue pages





H1-584. Very Dressy Mink Trimmed Hat of mushroom turban design. A whole real Canadian Mink Skin of excellent quality is used to form brim. Silk panne velvet forms top of hat and is effectively diaped over back and neatly arranged with duchess satin ribbon to form the back trimming. Underbrim also of velvet, eight beautiful silk and velvet roses with flowing coque mount complete the trimming In black, navy, brown, moss, empire green, wine, with roses to harmonize.........................9.25



We do not keep up stock of thes

Hats a