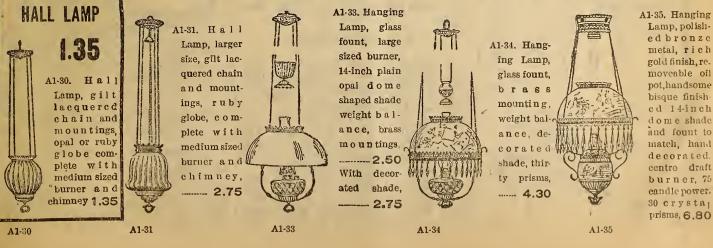

|
| decorated each                                                                                                                                                                                  |
| A7-49. Salt or Pepper Shakers, colored and<br>decorated, each 10c.<br>A7-50. Plain Cake Salvers, 9 in., 20c; 10 in., 25c;<br>12 in., 35c.<br>A7-51. Milk or Water Jug, each 18c 20c 25c 35c 50c |
| A7-51. Milk or Water Jug, each<br>18c 20c 25c 35c 50c.                                                                                                                                          |

**SPECIAL PRICE IN** 

The newest thing in American crystal glass ware. All new shapes and one of the daintiest patterns that has ever been made in pressed glass.



## HALL AND HANGING LAMPS



#### LAMPS AND LICHTING FIXTURES



A1-63, Mammoth Lamp, 14-inch opal dome shade 4.70 Spring extension for above, each, extra 1.50

## **Bracket Lamps**

Bracket Lamps, complete



with bracket and reflector, same as cut A1-61, 65c each. A1-69. 1-69. Lamp Bracket, like above without lamp and reflector, 10c, 15c and 30c each.

Reflectors. glass, 6 in.," 8 in., 20c; 10 in., 25c each. glass, 6 in., 15c;

## Acetylene Gas Burner

A1-61.

A1-80. This cut represents our "Crescent" burner. It gives as good, if not better satisfaction than other burners which cost you more money. 1/4, 1/2, 3/4 and 1 foot 



A1-51. Complete with B burner, each ...... :25 A1-54. Complete with handle, A burner, ea. .20 A1-55. Complete with handle, A burner, ea. .25 A1-60. Complete with B burner, each \_\_\_\_\_ .4