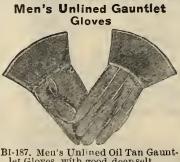

quirrel Lined Mitts and Gloves, best quality French Suede Skins, used in the shells, specially well made, with elastic wrist and dependable stitching, pair .... 3.75

B1-927.

Men's Pullover Mitta

Men's Large Size Oil suitable for wearing Tai Mitts, ove woollen gloves or mitts, per pair ....

1930. Men's genuine Buck Ski Mitts and Gloves. Next thing i everlasting as far as wearing qualit of the hide is concerned. The stitcl ing is made to correspond, pair1.5

Men's Heavy Mitts, Line



B1-186. Your choice of a Heavy Calf Skin Mitt or Glove, both have knitted wool lining and double ply wool cuff. Any man will find a pair of these a valuable asset to his outdoor outfit. Be sure to state glove or mitt when ordering. Illustrations to right and left show the two styles. Special per pair.....



let Gloves, with good deep selt cuff, per pair ..... .65 B1-188. Unlined Gauntlet Gloves, with

best quality calf skin palm, a splend id seller, at per pair..... .75 B1-921. Men's Black Leather Gaunt-lets, unlined, neatly made, with well-formed fingers, pair .75 1.00

B1-926. Imitation Astrachan Gauntlets in glove or mitt form, fleece lined, in black only. They are he best imitations we have yet ... 1.00 en, pair.....

Men's Lined Gauntlet Gloves

and Mitts

B1-1922. Men's Wool Lined Oil Tan Gauntlet Gloves, in medium

too severe for these, pair ...... 1.00



B1-934. Men's Para Buck Wool Li Mitts. Correct thing for hand Mitts. Correct thing for hand timber or steel work, either hot or cold, pair

BI-935. Can supply you with Fic Lined Buckskin at same price as unlined, quality of shell i