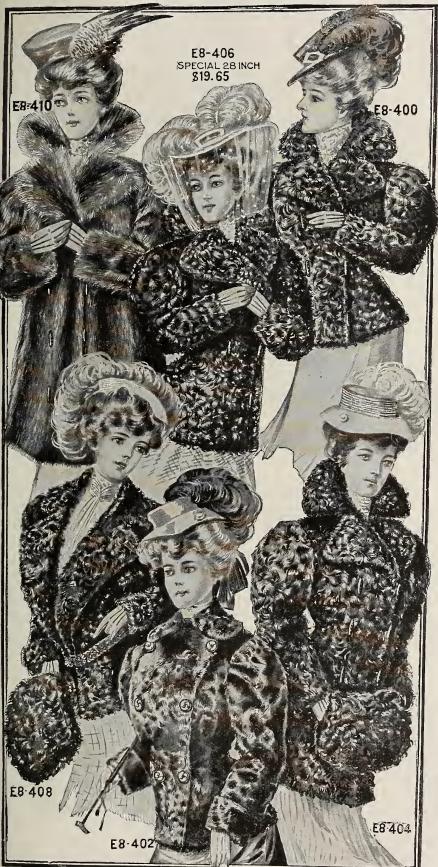

. EATON C° LIMITED TORONTO, CANADA

## Near Seal, Baltic Seal and Astrachan Trimmed Jackets.

Jackets on this page made in sizes 34, 36 38, 40 and 42 bust measure.

Special sizes and extra sizes will have to be made to order.

NOTE.—Be sure and note item 308—our Special Astrachar Trimmed Jacket. A great favor ite with people who drive; high collar and large lapels; storm proof.



and Coon Jackets. Jackets on this page are made in size

34, 36, 38, 40 and 42 inches bus measure.

When ordering, bust measure and the number of the jacket is all we require No need to cut the book.

Western or Ohio Sable is fine quality o Coon Skin, dyed so well that it ha every appearance of sable.

Special Sizes made to Order.



e Page 44 for Trimming

## Astrachan and Coon Jackets

· See Page 40 for Muffs



Jackets on this page are made in 34, 36, 38, 40, and 42 bust measure, unless otherwise stated. Special sizes extra.

Note our new Alexandra Jacket, It is smart, neat, and stylish. Lightin weight, but very warm.

Note prices of new Alexandra, in Sealskin, Near Seal, Persian Lamb and **Russian Grey Squirrel on** previous pages.

#### A SPECIAL ASTRACHAN JACKET E8-406. Astrachan Jacket, box front,

semi-fitting back, select skins, lined with finest imported Italian 19.65 lining, 28 ins. long, as cut....

- E8-400. Astrachan Jacket, extra fine, glossy curl, box style, 24 in. long, lined with fine black satin, as cut 24.50
- **E8-402.** Astrachan Jacket, New "Alex-andra" style, made from flat curl astrachan, and is very glossy, trimmed with 6 buttons. This jacket is one of the newest styles,