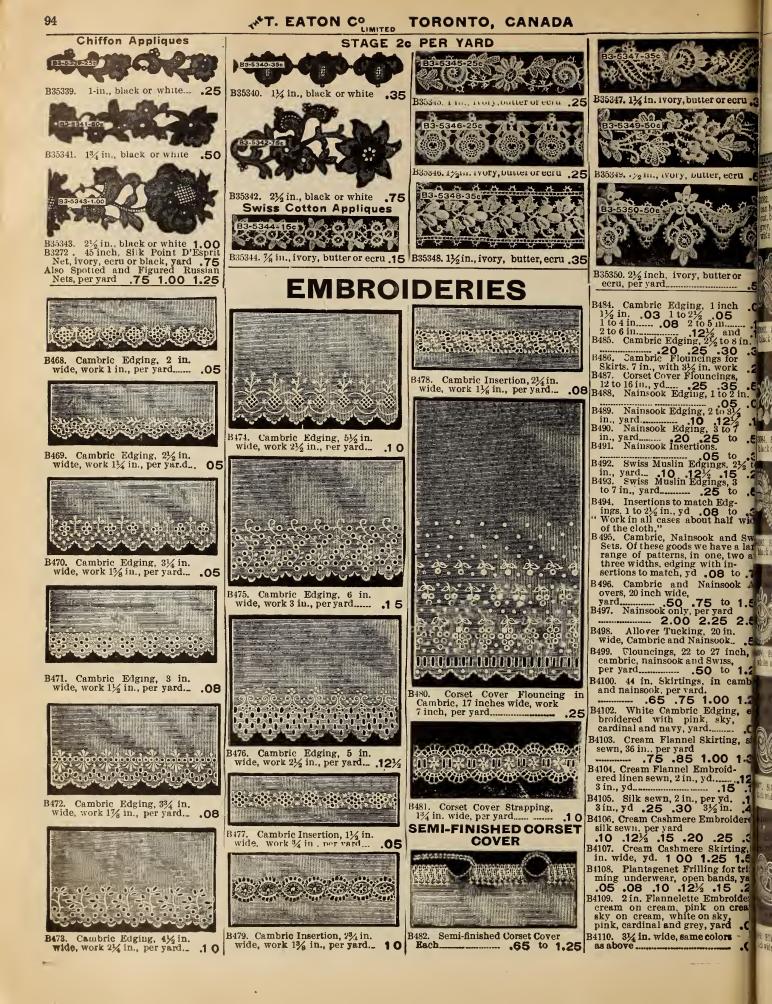

## E1-1645 Chamois Belts

**Fine Woolen** 

#### **Body Bands**

E1-1649. Men's Natural Wool Body Bands, heavy quality, fine ribbed stitch, as cut E1-1649, small, medium and large sizes, each as cut 

#### Woolen Night Caps

El-1653. Men's Wool Night Caps, finc elastic ribbed plain white, small, medium and large. .50

Woolen Knee Warmer E1-1651. Men's Elastic Knit Natural Wool Knee Warmers, small, medium and large, 

We save you fully one-third on Men's and Boys' Clothing, because we are the Manufacturers and Sell Direct to You.

THIS IMMENSE LINE of suits and overcoats for men and boys as illustrated and described on the following pages comprises the most fashionable, up-to-date and handsome styles that can be produced. Our designers have been able to design for us a line of fashions that enables us to present to our many customers an assortment of styles that cannot be surpassed.

MANUFACTURED IN OUR OWN FACTORY. By operating our own factory we are placed in a position to save our customers a very large per cent. of the cost of production. Then ag in we know that every piece of material that enters on of our garments represents the very best quality of stock. The cutting and designing is all done by experts, men who have made this their life work, and every convenience has been given them to turn out stylish, well cut garments.

All garments are guaranteed to leave our establishment free from all defects, and if ARANIEL upon receipt of suit, overcoat, etc., that is not entirely satisfactory to you in every respect, return it to us and we will cheerfully refund you purchase price together with all transportation charges you may have paid.

# **Two Special Values**

E3-1. Special No. 1 is a heavy winter Overcoat, made of Black or Oxford Grey Melton Cloth, the material weighs 28 ozs. to the yard, the linings are strong and well put together, interlinings of material which help to hold the coat in shape. This coat is made semi-form fitting with nice large lapels, and is cut 46 inches long, two outside pockets and ticket pocket. As Blacks and Oxford

Greys will be the popular shades for this season, we offer you this coat at the special price of -

**R**38

E3-1

Sizes are 34 to 44 in. chest, as cut 1. Send us your chest measure taken over the vest, also your height and weight. Larger sizes than 44 inches chest, will cost \$1.50 extra.

E3-2. Special No. 2. Men's Heavy Winter Overcoats, made in long Double Breasted Ulster Style. When you have it on it has the appearance of a fur lined coat. The material is a black Kersey Cloth, it has a shawl collar of imitation Persian Lamb, four buttons fastened with braid loops, it is lined with a quilt-ed and wadded Italian cloth, the length is 49 to 50 inches; sizes are only 34 to 46 inches chest measurement.

Send us your measurement taken over the vest, also height and weight. Special price

64

## MEN'S OVERCOATS

Sizes 34 to 44 inch Chest

BLACK OR

CREY

CHEVIOT

.00

E3-3

**EADER** 

Men's Winter

Overcoats. The mater-

ial in these is a black or

Oxford grey cheviot fin-

ished frieze, 44 in. long.

lined with strong Italian

5.00

linings as cut E3-3.

GREAT

E3-3.

## WE GUARANTEE To Fit You or Will Refund Your Money

E3-6. Fine Beaver Cloth Overcoats, smooth finished material. These come in either navy blue or black, of a nice dressy appearance, the length is 46 in. velvet collars, strong linings of Italian, perfect fitting, as cut E3-3\_\_\_\_\_

E3-8. Men's Overcoats, made from those fabrics that are so popular this season, English melton cloth, in plain black or plain Oxford grey, 46 in. long, well tailored, perfect fitting with linings to correspond, as cut E3-3.