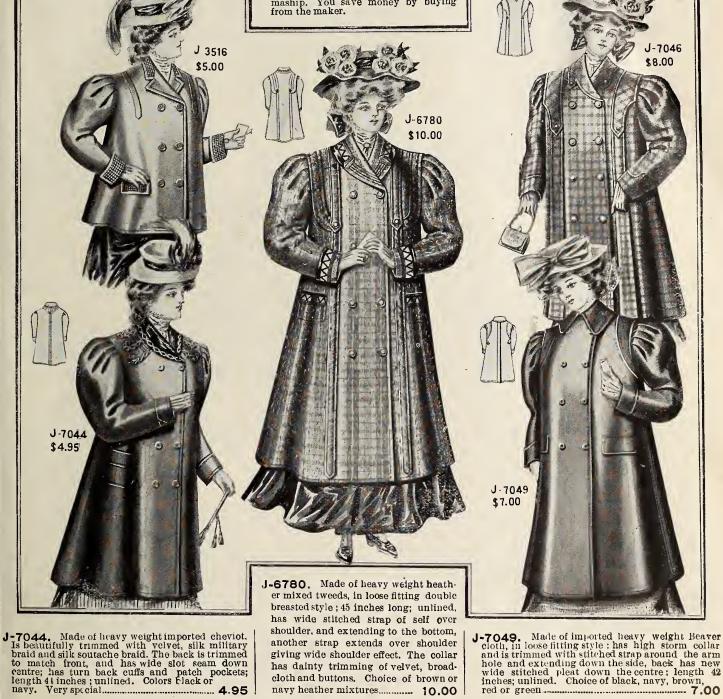

#### Fall and Winter Coats Stylish

J-6769. Made of heavy weight imported Cheviot; has tight fitting back and double breasted front. A wide inside facing of self extending over the shoulders and aeross the back, gives addition.1 protection. Has velvet collar, new three corner pocket flap and turn back cuff, length 47 inches, unlined. Choice of black or navy ........... 6.50

These stylish coats have been selected from the best styles now being shown at the leading fashion centres, and after careful selection of material and trimmings, are reproduced in our own work rooms where all the necessary light, space, ventilation, cleanli-ness and up-to-date machines combine in making these high class garments at such low prices.

J-6769 J-6785 \$6.50 \$ 7.50 J 3525 \$10.00 J-6782 \$ 9.50 J 3518 \$ 8.50 **J-3525.** Made of heavy weight Heather Tweed in loose fitting style: length 47 inches; unlined: has the wide shoulder effect formed by stitched straps of self triumed with facey ornaments and touches of velvet. The straps extend down and across the front as we'l as down the back. The collar is inlaid with velvet and is trim-med with a fancy ornament. Choice of brown or green heather mixed, also light grey tweed \_\_\_\_\_\_ 10.00

J-3518. Made of heavy weight Heather tweed, in loose fitting style. Stitched straps of self give wide shoulder effect; has velvet eollar; turn back pointed cuffs and patch pockets; is made with fly front and is 40 inches long. Choice of navy or brown 

grey tweed ... ... 10.00

Women's Coats shown on this page are made in sizes 32, 34, 36, 38, 40 and 42 inches bust measure. In case color and style in size selected are out of stock, it may require about ten days to supply same. A second or third choice will generally avoid delay. Samples of material sent on request-