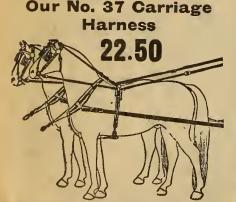

lish.



A9-106. Bridle-% inch box loop cheeks, large round corner patent leather blinds, round winker stays, heavy chain front, nickel or brass rosettes, side cheek, English nose band. Collar -Half patent, surry weight hames, single draft, full nickel or brass hame tugs, 1½ iuch, clipped to hame. Traces-1½ inch double and stitched, raised. Lines-1½ inch double and stitched, raised. Lines-1½ inch fronts, all black, hand parts either black or russet. Saddle-41 inch full patent leather skirts and jockeys, full padded leather bottom, 1½ inch sliding bearer. Belly bands-heavy folded. Shaft Tugs-1½ inch double and stitched. with bllet. Breeching-1½ fold, waved layer, ½ inch split hip straps, 1 inch side straps, waved back strap, flazseed stuffed crupper. Mountings-Brass or nickel. Price 26.75



Oil your Harness two or three times a year. The leather becomes hard and cracks from sweat from horse and sun, and by oiling your harness you keep it soft, and you will get the best wear by keeping it well oiled.



This harness is made up very heavy, consequently we find it an excellent set for either bush or truck work.

## Our No. 875 Runabout

A9-875. This is a breast collar harness, suitable for Gladstone or phaeton and also used for runabouts.

Bridle-

## WE SAVE YOU MONEY ON ALL HARNESS PARTS

### **Team Traces**

- A9-200. 1¼ inch Team Traccs, 6 ft. with cockeyes, \$6.50 per set. A9-201. 1½ inch Team Traces, 6ft. with Cockeyes,

- \$3.00 per set. A9-202. 13/ inch Team Traces, 6ft. with Cockeyes, \$10.00 per set. A9-203. 2 inch. No. 10 Truck Traces, 13.25 per set.

## Light Trace