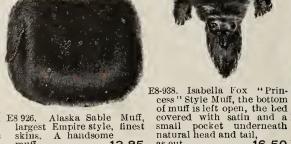

Mink Muff new E8-902. Fine shape, large size, light down bed, striped on both sides and on bottom, as cut. 58.50



**E8-906.** Fine Fancy Persian Lamb Muff, both sides the same, No. 1 quality Persian, 2 wide tabs on each side, open bottom, newest design, as cut. 23.50



Black Astrachan Muff, £8-908.



E8-910. Isabella Fox Muff, 3 dark E3-910. Isabelia Fox Mult, 3 dark stripes, made to match stoles and E8 926. ties on previous pages... 11.50 B8-911. Same style with 2 heads and tails at bottom..... 15.50 mult E3-912. Natural Lynx Mult Cherro change Same shape ..... 16.75



E8-922. Mink Marmot Muff, Marmot Mir Sharmot Mir Marmot fir is very nuch ti e same length as Mink and is blended so well that it is called Mink-Marmot, beauti-fuldark shade, large size, Empire style, as cut 5.35





8 926. Alaska Sable Muff, largest Empire style, finest skins. A handsome same style, as cut 12.25 style as above ...... 26.50

10



E8-918. White Thibet Muff, largest size, Empire style, long fine fur of best E8-920. Same style Black Thibet. Thibet....





E8-934, Fine Persian Lomb Muff, No. 1 quality, pillow style, about 12 x 12, flat and neat, as cut ..... 18.50 E8-936 Same style, No. 2 quality Persian..... 14.50

#### FALL AND WINTER CATALOGUE (No. 82),1907-8

#### PIECES SEALSKIN

FUR SI NECK ES AN **MINK AND ERMINE** Stole is a Fur shoulder piece with Satin Lining throughout. The style of a Stole varies only in shape, size and trimming. Scarf is a Fur Neckpiece with double Fur at neck, with either long or short fronts.

5.0(



#### T. EATON C'LIMITED TORONTO, CANADA

Isabella Fox