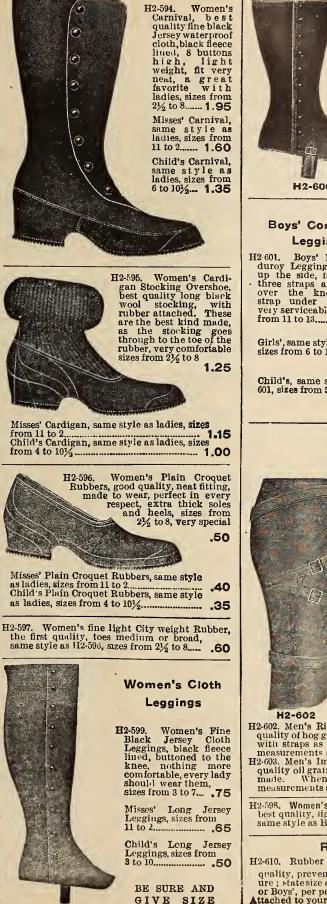

ght weight Rubb r Boots, bright finish, suitable for City wear or hunting purposes, same cut as H2-570. sizes 6 to 11 3.50 H2-571.

#### 1.90 Men's Coteau Rubber



Algoma Rubber 1.50 H2-576. Men's Algoma, one buckle lumberman's rubber, heavy pure gum, ex-tra well reinforced, heavy soles, will give good service, sizes from 6 to 12 1.50 Boys', same style, sizes from 1 to 5..... 1.15





H2-588. 'Men's Manitoba, heavy weight, waterproof cloth uppers, high cut, fleece lined, snow excluder style, snow excluder style, fastens with two straps and one buckle, extra heavy rubber soles and heels of best quality, sizes from 6 to 13...2.75 Boy's, same style. sizes from 1 to 5 ..... 2.50

#### 3.0 Men's Rubber Moosomin



DO NOT FAIL TO ALLOW POSTACE.

# FALL AND WINTER CATALOGUE (No. 82), 1907-8





Same style as H2-600 only lighter weight, sizes from 3 to 7 .25 H2-600 Boys' Corduroy Leggings Boys' Brown Corduroy Leggings, buttoned up the side, fastens with three straps and buckles over the knee, leather strap under the instep, yery serviceable, sizes from 11 to 13..... 1.00 Girls', same style as H2-601, sizes from 6 to 10 .90 Child's, same style as H2-601, sizes from 3 to 5 .85 - H2-601

H2-598. Women's Black Wool Lined Rubber, very best quality, light weight, very comfortable, same style as H2-595, sizes from 2½ to 8 .... .75

#### Rubber Heels

Women's

Felt Overgaiters

H2-600. Women's Fine Black Felt Overgaiters, 10 buttons high, extra quality, well bound, strap faced with leather,

sizes from 3 to 7 .50

# \*T. EATON COLIMITED TORONTO, CANADA



BUY YOUR LACES DIRECT FROM THE