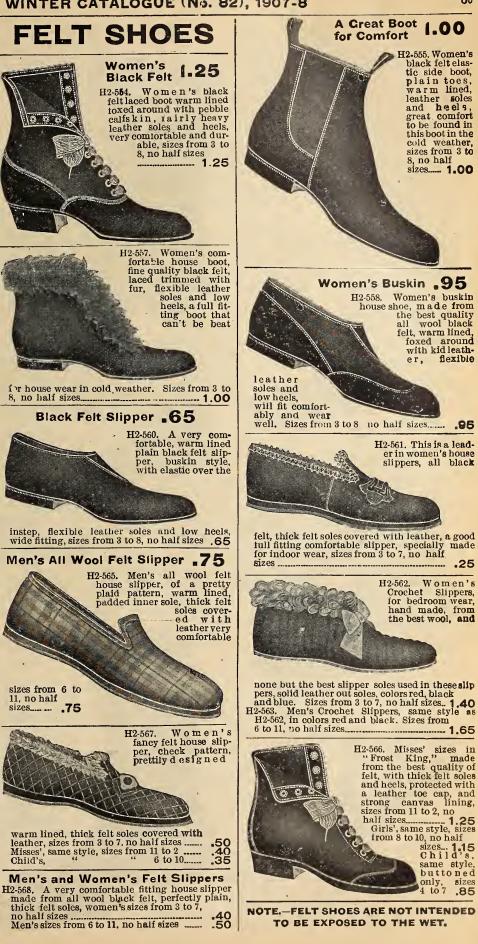

the correct shoe to wear while driving in zero weather they are the very best make their style, fit and wearing given the style of qualities are unequalled, the vamps are lined with

trong can-vas which adds to their durability, sizes from 6 to 12, to half sizes laced

(\$) \$ ĝ

tyle...... 1.75 Same style as H2-551, with elastic sides... 1.85 TE-See cut H2-591 for rubbers suitable to wear



H2-556. A very neat house shoe for a lady, and one that will give great com-fort in wearing, they are made from best quality of all wool black felt, trim-med with fur around the top, elastic sides, Juliet style, flexible leather soles and con-cave heels sizes from 2½ to 8 <sup>21</sup>/<sub>2</sub> to 8 - **1.35** 

H2-559. Women's plain all wool black felt buskin house shoe, with elastic over the





# ANT EATON CO. TORONTO, CANADA



H2-570

(2-571, Men's light weight Rubb r Boots, bright finish, suitable for City wear or hunting purposes, same cut as H2-570. sizes 6 to 11 3.50 H2-571.

#### 1.90 Men's Coteau Rubber



Algoma Rubber 1.50 H2-576. Men's Algoma, one buckle lumberman's rubber, heavy pure gum, ex-tra well reinforced, heavy soles, will give good service, sizes from 6 to 12 1.50 Boys', same style, sizes from 1 to 5..... 1.15





H2-588. 'Men's Manitoba, heavy weight, waterproof cloth uppers, high cut, fleece lined, snow excluder style, snow excluder style, fastens with two straps and one buckle, extra heavy rubber soles and heels of best quality, sizes from 6 to 13...2.75 Boy's, same style. sizes from 1 to 5 ..... 2.50

#### 3.0 Men's Rubber Moosomin



DO NOT FAIL TO ALL