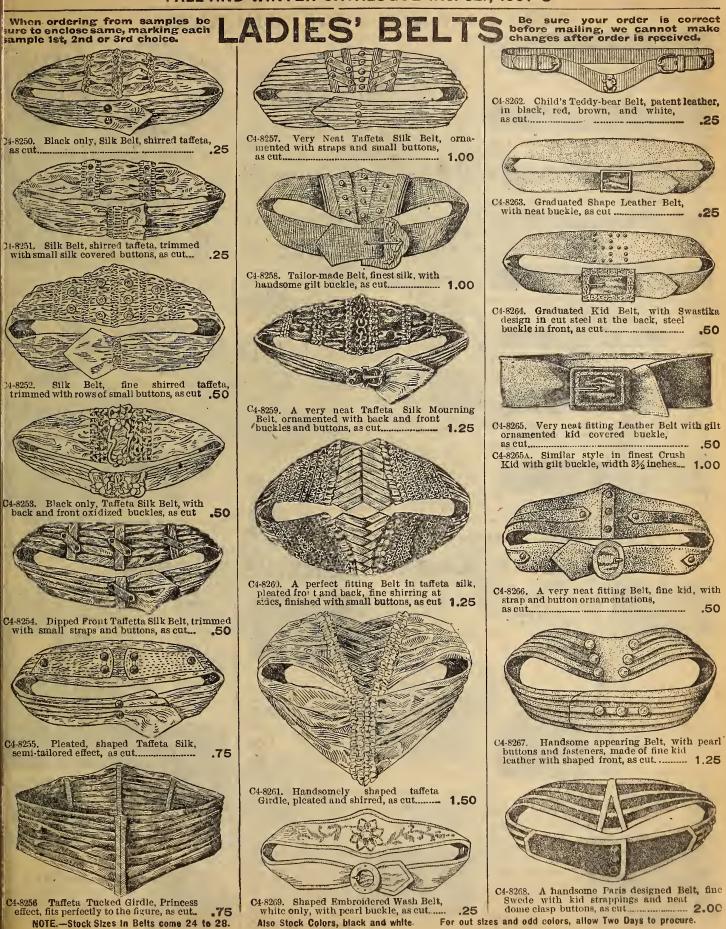

diamond steel blades, 3 in. .35 4 in. .45 5 in.55 S2-82458. Ladies' Embroidery and Work Scissors, fancy gilt handles, nickel plated diamond steel blades, as cut, 3 in .35 4 in. .45 5 in. .55 S2-82460. Ladies' Embroidery and Work Scissors, fancy gilt handles, nickel plated blades, as cut, 3 ard 4 in .25 in .25

and 4 in. .20 5 in..... .25

Dressmakers' or Household [S2-82454. Ladies' Embroidery Scissors. S2-82462. Nuckel Plated Nail Scissors

sors curved blades, specially adapted for cutting around the cuticle,



2-82534. Three-piece White Celluloid Handled Carving Set, knife, fork and steel, in 82-82534. good case..... 2.50

board case\_ .25

S2-82562. Carving Knife and Fork. square cellu-

loid handle, good steel, per pair, as cut. 1.25 Similar style, better quality, per pair..... 2.50





real

#### AND ENUE N D

comparing prices on all Leather Goods always consider quality. This is one of the lines that a very large profit can be realised on by retail dealers. We buy direct from the manufacturer at the very lowest factory cost, and to which we only add our small per cent of profit. Hence we can sell these handsome, stylish Hand Bags, Purses, Pocket Books and Card Cases direct to the user at wholesale prices. emember every article isshipped subject to approval, and if not satisfactory return to us at our expense and we will exchange or refund your money.



-82111. Neat seal grain Hand Bag black only, strong 8-inch pinched frame and leather handle, moire lining, and contains a large coin purse to match...... 1.00

-82113. Black grain seal Hand Bag, fine quality, having