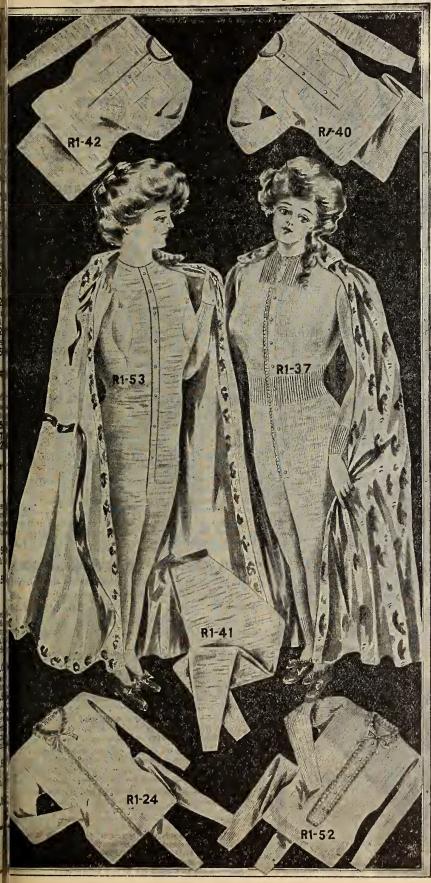

Vests, wi high neck, button-front, wool and cott mixed, long sleeves .5 R1-29. Better qualities .7 1.00 1.2

#### Seal Lined Under wear

Sizes 32 to 36 bust.

R1-30. Vests, soft flee lined, heavy ribbed o tou, with high neck, lo sleeves, lace or ribb trimmed, white or neturel color natural color .....

R1-31. Drawers, ank length, to match R1-30.....

#### Knit-to-Fit

RI-32. Vests, high net long sleeves, ribbed Mi ino, wool and cott mixed, very fine qual silk embroidered, perfe-fitting white or fitting, white or natural colors ...... 2.0

R1-33. Tights to mat vest, ankle length, whi natural or black... 2.

We will exchange or refund money on goods not satisfactory, and pay transportation charges. Read our Liberal Guarantee page.

### **Iatural Wool Vests, Drawers, Combination Suits**

F



#### REMARKABLE SAVING

By offering you these garments at last 15 to year's prices the saving to you is fully 5 to 20° of titles enabled us to obtain from the manufacturers last year's prices, and with our one small per cent. of profit added the price to you is remarkably cheap. This is just another instance of our preparedness to serve our patrons.

Sizes 32 to 38 bust measure,

| 1-40. Vests, natural wool, buttoned front, shaped high neck  |
|--------------------------------------------------------------|
| long sleeves, unshrinkable quality, special value 1.00       |
| 1-41. Drawers, ankle length, open or closed styles, to match |
| vest R1-40 1.00                                              |

#### WOLF BRAND-Sizes 32 to 40 bust.

| ity, i | Vests, fine imported natural wool, unshr