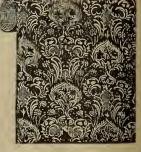

# Wm. Rogers and Son Silver Flatware The Well-known Standard Quality

Wm. Rogers and Son Celebrated Silver-Plated Flatware. Every piece guaranteed to be heavily silver plated. Knows this brand as we do, we have no hesitancy in recommending them to those looking for a good line of desirable Flatware. We believe this to be the best "Rogers" Silverware made at the price. Cut shows actual size of teaspoon at 1.45 doz.

#### Oxford Pattern S2-82150

| <ul> <li>S2-82152. Oxford Pattern Dessert Spons, per doz.</li> <li>S2-82154. Oxford Pattern Table Spons, per doz.</li> <li>S2-82156. Oxford Pattern Medium Forks, 3.0</li> <li>S2-82156. Oxford Pattern Dessert Forks, per doz.</li> </ul> | -  |
|--------------------------------------------------------------------------------------------------------------------------------------------------------------------------------------------------------------------------------------------|----|
| S2-82156. Oxford Pattern Medium Teacher 3.0                                                                                                                                                                                                | Э  |
| S2.8/158 Oxford Detterm D                                                                                                                                                                                                                  | 0  |
| Jaco no. Oxford Pattern Dessert Forks, per                                                                                                                                                                                                 | 0  |
| doz.<br>S2-82 60. Oxford Pattern Sugar Shells, ea.<br>S2-82162. Oxford Pattern Butter Knives, ea.<br>21<br>22<br>23<br>24<br>24<br>24<br>24<br>24<br>24<br>24<br>24<br>24<br>24                                                            | 55 |

| uoz                     | Oxford Pattern Coffee Spoons, per                                    |            |
|-------------------------|----------------------------------------------------------------------|------------|
| S2-82165.               | Oxford Pattern Berry Spoons, ea<br>Oxford Pattern Berry Spoon, gilt, | .75<br>.85 |
| each                    |                                                                      | 1.10       |
| S2-82170.               | Oxford Pattern Cold Meat Fork, ea                                    | .43        |
| gilt, each<br>S2-82174. | Dxford Pattern Pie Knives, silver,                                   | .89        |
| each                    |                                                                      | .97        |

|            | Oxford Pattern Pie Knives, gilt,      |     |
|------------|---------------------------------------|-----|
| Na-0a (10, | UNIOFO Pattern Cream Tudlos           |     |
| N4-0410U.  | oxford Pattern Cream Ladles,          | .49 |
| Sur, ca    | chOxford Pattern Gravy Ladles, silver | .69 |
| eaten      |                                       | .69 |
| N4-04101.  | Oxford Pattern GravyLadles,gilt,      | .94 |
|            |                                       | .94 |