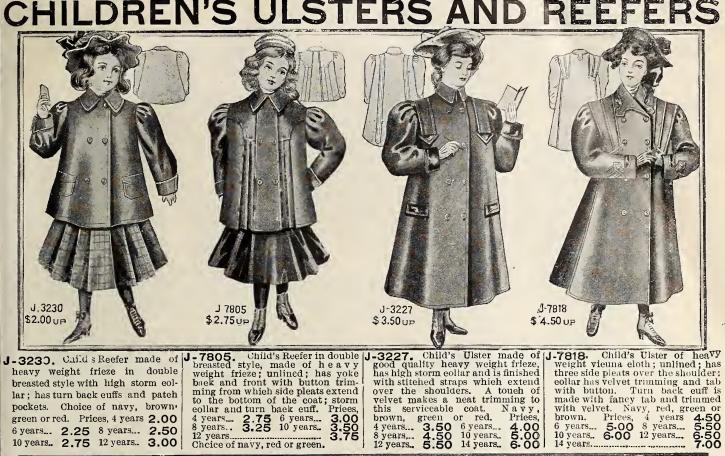

### WOMEN'S **CLOAK and SUIT DEPARTMENT**

**T**N presenting our Catalogue of Women's and Children's Ready-to-wear Garments for Fall and Winter 1907-8, we wish to call your attention to the excellent value offered and as represented in the fine illustrations throughout the following pages.

STYLES. Great care has been taken in selecting the latest and most suitable styles from among the thousands shown by the leading designers of London, Paris and New York. Our London and Paris offices and the frequent trips of our buyers to New York and abroad keep us in constant touch with the latest fashions.

THE MATERIALS we use have always stood the test of the most exacting demand and speak volumes for the care and discrimination used in their selection. The great quantity of cloth used in these ready-to-wear garments enables us to place orders sufficiently large to secure the very lowest mill prices. Of one cloth alone for one year we used a quantity equal to 60 miles.