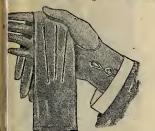

Black Leather Gaunt-lets, unlined, neatly made, with well-formed fingers, pair .75 1.00

B1-926. Imitation Astrachan Gauntlets in glove or mitt form, fleece lined, in black only. They are he best imitations we have yet ... 1.00 en, pair.....

Men's Lined Gauntlet Gloves

and Mitts

B1-1922. Men's Wool Lined Oil Tan Gauntlet Gloves, in medium

too severe for these, pair ...... 1.00



B1-934. Men's Para Buck Wool Li Mitts. Correct thing for hand Mitts. Correct thing for hand timber or steel work, either hot or cold, pair

BI-935. Can supply you with Fic Lined Buckskin at same price as unlined, quality of shell identica less profit for us, that's all. or. 1.

Men's Kid Dressv and 00 Gloves Skin Gloves Unlined Suede and Mocha Gloves n's Unlined Kid Gloves Unlined Cape Men's Ringwood Gloves



Men's Scrviceable Quality Men's serviceable quality, Gloves, in tan and brown only, 7<sup>1</sup>⁄ to 10, per pair. **.75 1.00** Men's "Majestic" Kid Gloves, e of extra fine French kid, te sewn seams, gusset fingers, in and black only, sizes 7 ), per pair..... 1.50

n's Lined Kid Gloves



1947. Men's Cape Skin Gloves, un-lined, made with prix seams, colors are English tan, Manilla and dark tan, sizes 7½ to 10, per pair B1947.

Men's Fine Quality Silk Lined B1948. Cape Skin Gloves, neat fitters, dome fasteners, sizes 7 to 10, in ork tan shade, pair ..... . 1.50

Lined Cape Skin Cloves



Lined Suedes and Mochas



Gloves, machine knit, colors are brown, navy, grey and black, in small, medium, and large small,

Men's Wool Mitts



B1960. Men's Heavy Wool Mitts, knit by hand, can be worn t