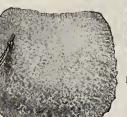

ne Fancy Persian Lamb Muff, both sides the same, No. 1 quality Persian, 2 wide tabs on each side, open bottom, newest design, as cut. 23.50



Black Astrachan Muff, £8-908.



E8-910. Isabella Fox Muff, 3 dark E3-910. Isabelia Fox Mult, 3 dark stripes, made to match stoles and E8 926. ties on previous pages... 11.50 B8-911. Same style with 2 heads and tails at bottom..... 15.50 mult E3-912. Natural Lynx Mult Cherro change Same shape ..... 16.75



E8-922. Mink Marmot Muff, Marmot Mir Sharmot Mir Marmot fir is very nuch ti e same length as Mink and is blended so well that it is called Mink-Marmot, beauti-fuldark shade, large size, Empire style, as cut 5.35





8 926. Alaska Sable Muff, largest Empire style, finest skins. A handsome same style, as cut 12.25 style as above ...... 26.50

10



E8-918. White Thibet Muff, largest size, Empire style, long fine fur of best E8-920. Same style Black Thibet. Thibet....





E8-934, Fine Persian Lomb Muff, No. 1 quality, pillow style, about 12 x 12, flat and neat, as cut ..... 18.50 E8-936 Same style, No. 2 quality Persian..... 14.50

#### FALL AND WINTER CATALOGUE (No. 82),1907-8

#### PIECES SEALSKIN

FUR SI NECK ES AN **MINK AND ERMINE** Stole is a Fur shoulder piece with Satin Lining throughout. The style of a Stole varies only in shape, size and trimming. Scarf is a Fur Neckpiece with double Fur at neck, with either long or short fronts.

5.0(



#### T. EATON C'LIMITED TORONTO, CANADA

Isabella Fox, Sable, Grey Fox, Lynx



Thibet, Squirrel, America, Opossum, Etc. Wel

50



NOTE-See page 40 for Muffs to match Stoles, Ties, etc.