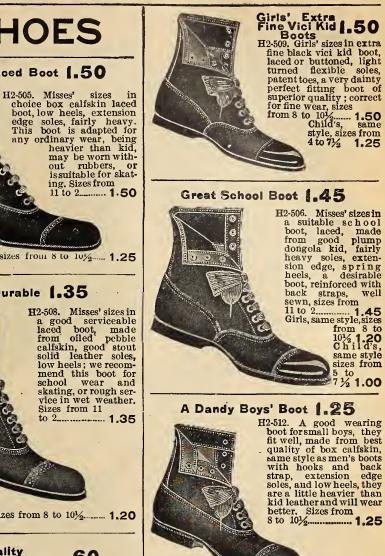

.. 1.35

Girls' same style, sizes from 8 to 101/2 ..... 1.20

Good Quality Knockabout Boot  $\mathbf{O}$ Or 0

H2-511. A good ser-viceable knock-about boot- for children, good quality of don-gola kid, flexible soles. wedge heels, will give good wear to a child running around. Sizes from 3 to 7 .60 Same style, Same style, .60

.60

no heel, sizes from 2 to 5, no half sizes ...... .50

# Infants' Soft Sole Bootees .50 H2-514.



22-514. Infants' soft sole bootees, of best quality fine kid, these shoes will fit perfectly as they are made by people who make a spec-ialty of infants' fine shoes, we have them in colors, black, chocolate, black. red, blue and white, sizes from 1 to 4, no

Same style in second quality, colors black and chocolate only, sizes from 1 to 4, no .50 half sizes..... .25





.50 .40 half sizes .....

# Misses' Black Kid Slippers 1.50



85



DO NO

FAIL TO STATE SIZE

es from

2.00





### Men's Frost King 1.75

H2-551. Men's "Frost King," thick felt of the best quality, with heavy felt soles and heels, soles and needs, the correct shoe to wear while driving in zero weather they are the very best make their style, fit and wearing given the style of qualities are unequalled, the vamps are lined with

trong can-vas which adds to their durability, sizes from 6 to 12, to half sizes laced

(\$) \$ ĝ

tyle...... 1.75 Same style as H2-551, with elastic sides... 1.85 TE-See cut H2-591 for rubbers suitable to wear



H2-556. A very neat house shoe for a lady, and one that will give great com-fort in wearing, they are made from best quality of all wool black felt,