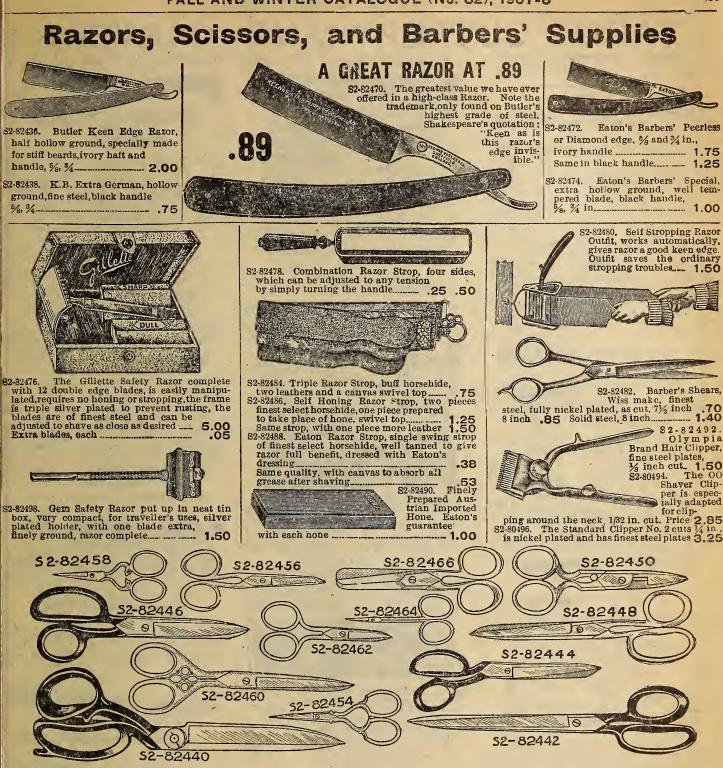

s steel, 50 S2-82422, Smaller size \_\_\_\_\_\_55 S2-824228. Medium size Horn Handle Jack Knife, heavy double bol-sters, two blades \_\_\_\_\_40

S2-82424. Fisherman's K nife, one strong blade, can opener and sail awl, copper ring on handle for chain, as cut \_ .75

cut.

Pocket Knife, two blades and cork screw, as cut .65

32-82428. Combination Jack Knife, horn handle, containing two blades, hoof hook, cork screw, reamer, tooth pick, tweezers and screw driver,

75 as cut ... S2-82428A. Larger size, with more attachments and better finish 1.50

32-82430. Cattleman's Knife, stag handle, brass lined, two fine blades, and cattle blade, as cut 1.00

2.82432. Boys' Jack Knife ... 05.15 2-82434. Pruning Knife, stag handle, one strong finest steel blade made especially for pruning work, as

.65



2-82440. Tailors' Cutters, Wiss make, (S2-82446. Size No. 4½, length 13-in., is fitted Shears, with Wiss Patent Simplex Bolt, which blades, S2-82440. is easily adjusted by a screw driver, japanned handle, as cut 5.75 Larger size, No. 7n., length

14 in..... 

S2-82442.

S2-82444a. Tailors' Straight Trim mers, 10 in. 1.00 12 in..... 1.40 Shears, Wiss make, finest steel laid blades, japanned handles as cut. 6 in .457 in .558 in .65 9 in 85

S2.82446a. Dressmakers' or Household Shears, Wiss make, fully nickel plated, same style as above, 6 in.

50 7 in. 60 8 in. 75 9 in. 95 52-82148. Dressmakers' or Household Shears, fully nickel plated, as

S2-82456a. Same style, fully nickel plated, solid diamond steel blades, 3 in. .35 4 in. .45 5 in.55 S2-82458. Ladies' Embroidery and Work Scissors, fan