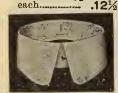

Collars





Men's American Celluloid Cuffs E1-777. Interlined, best make, as cut E1-741; sizes 9½ to 11½, per pair...... .35



54

E1-701 E1-701. Men's Low Turn E1-703. Men's Turn Down Linen Collars, Turn

roll shape ; sizes 14 to 17<sup>1</sup>/<sub>2</sub>, 4 ply, each .12<sup>1</sup>/<sub>2</sub>



E1-705 E1-705. Men's Low Turn Down Linen Collars, 4 ply cut away style, as cut E1-705; sizes 14 to 181/2, each\_ .121/2



E1-707 E1-707. Men's Low Turn Down Linen Collars, 4 ply, long points, as cut E1-707; sizes 14 to  $17\frac{1}{2}$ , each ....  $.12\frac{1}{2}$ Better Quality, sizes 14 to  $18\frac{1}{2}$ 3 for .50 each .18



E1-709 The New Turn E1-709. Down Collar, low in front, high in the back, 4 ply linen, long points, as cut E1-709; sizes 14 to 17<sup>1</sup>/<sub>2</sub> each



E1-711 E1-711. Men's Comfort .121/2



E1-713 Men's Newest E1-713. Turn Down Collars, 4 ply linen as cut E1-713; sizes 14 to 17<sup>1</sup>/<sub>2</sub>, each ..... - .12%







Men's Straight Band Linen Collars, English make, 2<sup>1</sup>/<sub>4</sub> ins. deep, round corners, as cut E1-723; sizes 14 to 171/2, 3 for .25

E1-715

Men's

Point Collars, depths, 134, 2 and 214 ins., English make,

medium wing, as cut E1-715; sizes 14 to 17<sup>1</sup>/<sub>2</sub>, 3 for .25 ea .09

3 for .50 each .18

E1-717

E1-717. Men's Turn Point Linen Collars,

E1-719

Men's

Point

Collars, 2 ins. deep, 4 ply linen, as cut E1-719; sizes 14 to 17½ each ...... .12½

E1-721

E1-721. Men's New Wing Collars, made from fine 4 ply linen,

2<sup>1</sup>/<sub>4</sub> ins. deep, round corners, medium size

S