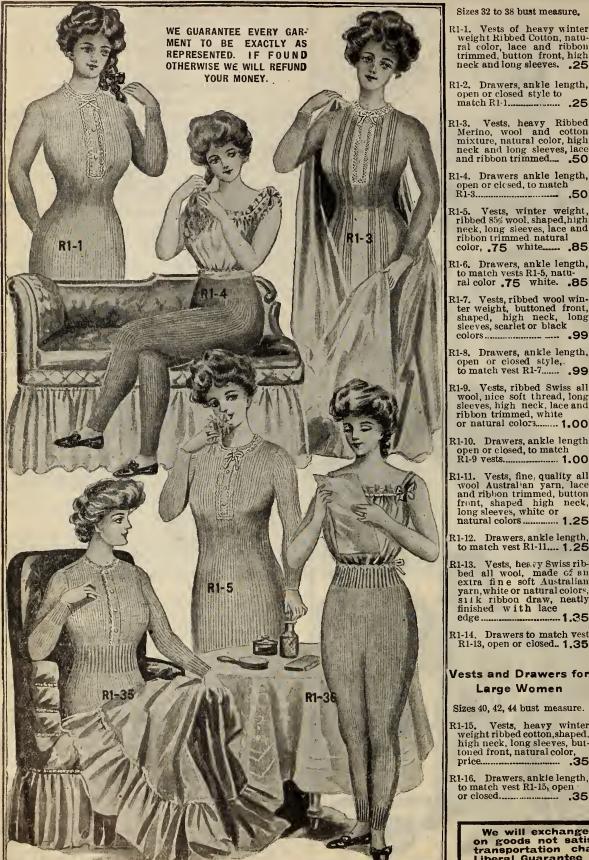

r Vests, all wool, white 3 months .35 6 .40 9 .45 12 .50 R1-850. Infants' Bowne Vests, fine all wool, white, 3 months .35 6 .40 9 .45 12 .50 R1-850. Infants' Bands, ribbed all wool, natural color, 3 to 18 months .22 R1-861. Infants' Bands, ribbed all wool, buttoned on shoulder, cortwhite, 5 to 8 months .25 R1-863. Overalls, all wool, with or without feet, colors black and white, 6 months .75 1 year .85 2 .100 3 1.15 4.25 R1-864. Overalls, hand made, fine all wool, white vol back with

white, 6 months .75 1 year .85 2 1.00 3 1.15 4 1.25 1-864. Overalls, hand made, fine all wool, white or black, with or without feet, ages 6 months to 1 year 1.00 2 to 3 years R1-864.

1.25 4 years 1.50

#### \*T. EATON CO TORONTO, CANADA

Order by number, it will assist us.

136

## Ladies' Ribbed Underwear



Sizes 32 to 38 bust measure.

Vests of heavy winter weight Ribbed Cotton, natu-ral color, lace and ribbon trimmed, button front, high neck and long sleeves. .25

R1-2. Drawers, ankle length, open or closed style to 

R1-4. Drawers ankle length, open or closed, to match 

R1-5. Vests, winter weight, ribbed 85% wool, shaped, high neck, long sleeves, lace and ribbon trimmed. natural color, .75 white ..... .85

R1-6. Drawers, ankle length, to match vests R1-5, natu-ral color .75 white. .85

Vests, ribbed wool winter weight, buttoned front, shaped, high neck, long sleeves, scarlet or black

R1-8. Drawers, ankle length,

R1-9. Vests, ribbed Swiss all wool, nice soft thread, long

sleeves, high neck, lace and ribbon trimmed, white or natural color3...... 1.00

R1-10. Drawers, ankle length open