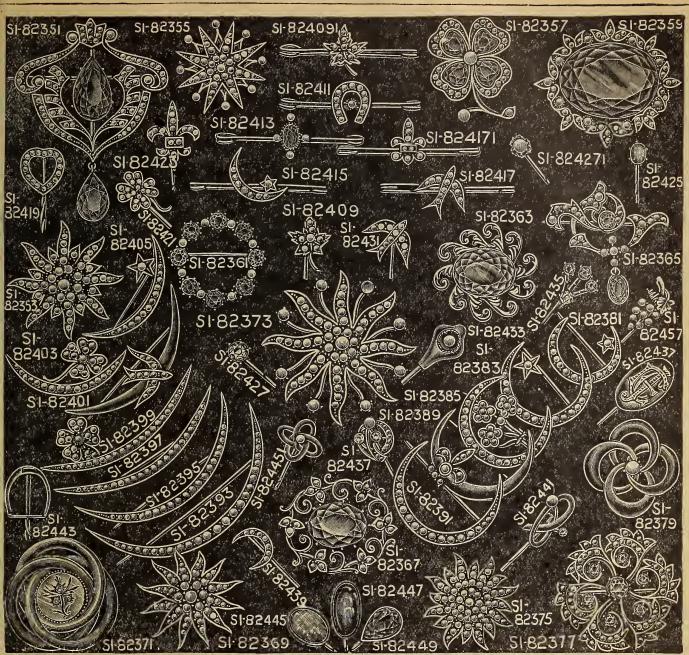

compelled to increase our star of opticians, owing to the increase in busines We employ a Dr. of Ophthalmology, who person ally supervises all mail orders. We can fil an prescriptions from your oculits or physician also duplicate any broken ormarred lenses. Extr charge for all compound lenses. We make n extra charge for consultation or examination Send for test card and forward it with full in structions, allowing two days extra to fill pre-criptions.



criptions.

zon Rimler Eve Glasse fitted wit the improve box post

which hold the guards tight, as cut beat gold filled 2.50 10k. gold 4.00 Sam gold filled with solid gold comfort guards 3.0 1-821049. EATON Clip Rimless Eye Glasses, 81-821049. as cut

Best gold filled 2.50 10k solid gold. 4.5



FALL AND WINTER CATALOGUE (No. 82), 1907-8



| S1-82385. 14k. Harvest Moon, crescent desi                                                                                                     | gn,   |      |
|------------------------------------------------------------------------------------------------------------------------------------------------|-------|------|
| fancy flower centre, set with 4 pearls                                                                                                         |       | .75  |
| S1-82389. 14k. Plain Gold Harvest Moon Cr                                                                                                      | esc   | ent, |
| with Fleur de-lis set with pearls                                                                                                              | 4.