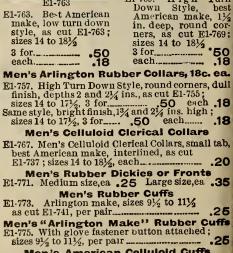

-735 E1-735. each.....

#### TORONTO, CANADA

Men's Clerical Linen Collars



E1-737.



E1-739 A-739. Men's Large Tab Clerical Collars, 4 ply linen, as cut E1-739; sizes 14 E1-739. each..... **Men's Linen Cuffs** 



E1-74.



#### E1-743

E1-743. Cuffs,

**Linen Dickies** 



E1-745

1-745. Men's Linen Dickies with turn down collar attached E1-745. sizes 14 to 171/2 each .25



E1-749 1-749, Men's Small Plain Linen Dickies, E1-749 as cut E1-749 each .... .20



E1-751 E1-751. Full dress style, large size elastic band fastens around body to hold firm as cut E1-751, each .25

Men's Paper Collars E1-753. Sizes 14 to 171/2 



E1-759. Men's Turn Down Arlington Rubber Collars, round corners, as cut E1-759; sizes 14 to  $18\frac{1}{2}$ , 3 for .50 ea .18

Men's Interlined Celluloid Collars





Men's American Celluloid Cuffs E1-777. Interlined, best make, as cut E1-741; sizes 9½ to 11½, per pair...... .35



54

E1-701 E1-701. Men's Low Turn E1-703. Men's Turn Down Linen Collars, Turn

roll shape ; sizes 14 to 17<sup>1</sup>/<sub>2</sub>, 4 ply, each .12<sup>1</sup>/<sub>2</sub>



E1-705 E1-705. Men's Low Turn Down Linen Collars, 4 ply cut away style, as cut E1-705; sizes 14 to 181/2, each\_ .121/2



E1-707 E1-707. Men's Low Turn Down Linen Collars, 4 ply, long points, as cut E1-707; sizes 14 to  $17\frac{1}{2}$ , each ....  $.12\frac{1}{2}$ Better Quality, sizes 14 to  $18\frac{1}{2}$ 3 for .50 each .18



E1-709 The New Turn E1-709. Down Collar, low in front, high in the back, 4 ply linen, long points, as cut E1-709; sizes 14 to 17<sup>1</sup>/<sub>2</sub> each



E1-711 E1