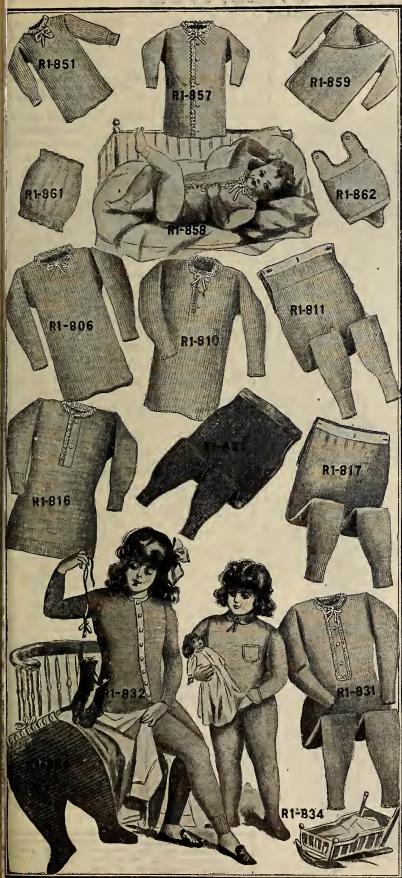

3. Rubber Diapers, Rochester                   | .6   |
| 1-9184. Rubber Carriage Sheets<br>18x24 inches      | .5   |
| 1-9185. Stockinette Carriage<br>Sheet, 18x24 inches | .7   |
| 1-9186. Rubber Crib Sheet, 27x<br>38 inches         |      |
| 1-9187. Stockinette Crib Sheet,<br>27x38 inches     | .2   |
| 1-9188. Rubber Bed Sheet, 37x<br>60 inches          | .0   |
| 1-9189. Stockinette Bed Sheet,<br>37x60 inches      |      |
| 1-9190. Rubber Apron                                |      |
| 1.9191. Stockinette Apron 1                         | .2   |
| Note-Acme Whitewear Label                           | is a |
| guarantee of good quality.                          | -1.  |
| 1                                                   |      |

We do not acknowledge th 

### CHILDREN'S WINTER



### UNDERWEAR

SPECIAL NOTICE-In ordering goods from this page be sure to give age. We cannot fill your order unless we have this information and it delays an order to have to write a customer for age and this we wish to avoid.

#### **Children's Vests and Drawers**

Ages 2 to 14 years.

R1-800. Vests, ribbed merino, long sleeves, closed front, natural color, ages 2 to 4 . 25 6 to 8 . 35 10 to 12 . 45 14 yrs. .50 R1-801. Drawers to match vest 800, same prices. R1-802. Vests, same as 800, button front, ages 2 to 4 .33 6 to 8 .38 10 to 12 .48 14 years .55 R1-804 Vests, fine ribbed, wool and cotton mixture, button front, natural color, long sleeves, ages 2 4 6 8 10 12 14 years price .35 .40 .45 .50 .55 .60 .65 R1-806. Vests, ribbed Swiss wool, closed front, long sleeves, natural color, 2 yr