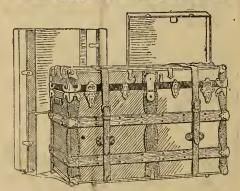

-in., \$4.50; 36-in., \$4.75.



A4-102. Square Duck Covered Trunk, extra heavy brass binding all mountings riveted on by hand, each hardwood slat is iron wrapped at ends under brass clamps, full linen lined, two trays, top tray is fitted with hat, parasol, glove boxes, etc., two strong leather straps all around, 30-in., **9.00**: 32-in., \$9.50; 34-in., \$10.00; 36-in., \$10.50; 40-in., \$12.00.



A4-101. Our Famous Eatonia Trunk is still a leader in our Trunk and Bag Department, and is fast making a name for itself throughout the country. It is strong, good looking and durable, water-proof, canvas covered. ½ inch hardwood slats, brass bound, with valance, clamps and dowels, deep covered tray and hat box, two-lever lock, two strong leather outside straps riveted to sheet iron bottom.





A4-333. This trunk is our own design, and made especially for us, heavy drilled, duck.covered, ½-inch hardwood slats, each slat being wrapped with steel, corner bumpers are made with steel balls, supported by rubber cushion, lined with heavy Irish linen, dcep covered tray, with hat box, extra dress tray, apartments for parasol, gloves, boots, etc. three-leverbrasslock, valance clamps and dowels, two heavy leather straps running all around, heavy clamps and bolts, 30in., **12.50**; 32-in., \$13.25; 34-in., \$14.00; 36-in., \$15.00; 40-in., 17.00.



- A4-231. The Bureau or Dresser Trunk is the most convenient trunk made, and takes up less room than any other large trunk. It does not make any difference whether your good sare in the bottom or top: the moment you raise the lid you have them