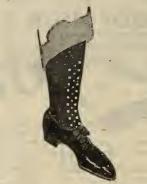

Women's Black Cashmere Hose beautifully embroidered in white, sky and red, correct styles and weight for present season. They're long wearers and lovely fitters Per pair. .75



B203. Women's High Class Fancy Black Cashmere Hose embroidered in artistic patterns and colors for fall. Above cut shows one of many new designs, per pair 1.00 1 25 1.50



B204. Women's Fancy Black Lisle Thread silk em-ered in Hose, silk broidered



mere Socks, embroidered in red white and sky, specially well made, with double heel and Cut to left shows one of several

B210. Men's Embroidered Black Cashmere Hose, made from selccted cashmere yarn, stainlessly dyed in red, white or sky, per pair..... .... ,50 See cut to right for one pattern.

#### An Embroidered Cashmere Special



B200 3 pairs for .. 1.00 .....



211. Above cut represents but one pattern of our elaborate range of Men's 65c and 75c Socks. Finest quality cashmere, embroidered in white, red and sky, assorted styles, per pair .65 2 prs. for 1.25 B211. A still better quality, per pair .75



B213. Men's Black Lisle Thread Socks embroidered in red, white and sky blue, good catchy fall patterns, all sizes, per pair .50 .75 1.00



B212. Men's High Grade Fancy Black Cashmere Socks, picked from foreign makers, best yarns, neat and dashy designs, embroidered in white, sky and red, per pair..... 1.00 1.50



B214. Men s Fancy Black Silk Sox, as illustrated these also come in red, white and blue patterns, chosen from the cream of our imported hosiery stock. per pair



B205.



206. Women's Allover Lace Lie H Hose, in black only, perfect goo