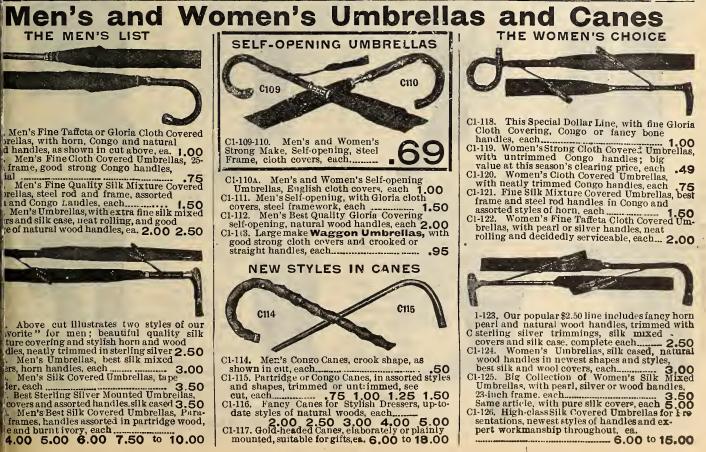

Gloves, neat fitters, dome fasteners, sizes 7 to 10, in ork tan shade, pair ..... . 1.50

Lined Cape Skin Cloves



Lined Suedes and Mochas



Gloves, machine knit, colors are brown, navy, grey and black, in small, medium, and large small,

Men's Wool Mitts



B1960. Men's Heavy Wool Mitts, knit by hand, can be worn to good advantage under a heavy leather m'tt for rough work in coldest days per pair

B1962. pair \_\_\_\_\_ .35 .50



B1949. Men's Fleece Lined Cape Skin

of tan, per pair ..... 2.00



B1954

1954. Men's Fleece Lined Suede Gloves, dome fasteners, colors tan, brown and grey, three splen-did qualities, pair .75 1.00 1.25 1955. Men's Fleece Lined Mocha Gloves, the warm and comfortable kind, made in tan' only, all sizes, two extra strong makes, per pair...... 1.50 2.00 B1955.



- 6.00 to 15.00

#### T. EATON COLINETED TORONTO, CANADA

# Women's and Men's Fancy Hosiery



B201. Women's Embroidered Black Cashmere Hose in assorted patterns for fall and winter wear. Excellent Better quality .65 or 2 for ..... 1.25



B202. Women's Black Cashmere Hose beautifully embroidered in white, sky and red, correct styles and weight for present season. They're long wearers and lovely fitters Per pair. .75



B203. Women's High Class Fancy Black Cashmere Hose embroidered in artistic patterns and colors for fall. Above cut shows one of many new designs, per pair 1.00 1 25 1.50



B204. Women's Fancy Black Lisle Thread silk em-ered in Hose, silk broidered



mere Socks, embroidered in red white and sky, specially well made, with double heel and Cut to left shows one of several