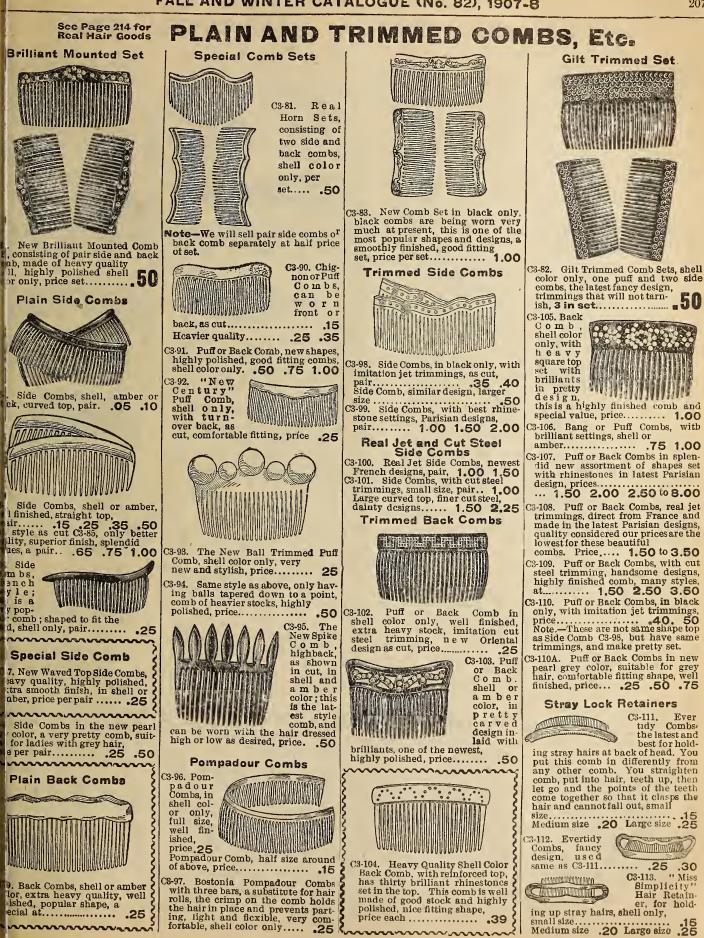

p. No pins to tear the fin est stocking; simply clasps to both corset and stocking. "The Langtry"



just, fastens on either side of corset clasp, assorted colors. See cut. Per pr. .25 C3-10. The Hook On Supporter keeps the

supporter keeps the corset from protruding in front, black, white or colors, per pr. .35 Four straps, best lisle web, white or black, per pair .50 Also silk frilled elastic, assorted colors. assorted colors.

pair.... -----

#### SEW-ON SUPPORTERS

#### LINDSAY FELT FINISH SUP-PORTERS

C3-12. Babies' single trap, cotton. per pr. Babies' double strap, cotton..... .12% Silk.30 Misses' double strap, cotton ..... žŏ Silk Ladies' double strap, cotton, ..... Silk ..... 45



C3-19. Silk covered round elastic arm bands, very easy to wear, .05 assorted colors, per pair .....



price each .....

small size.

Medium size .20 Large size .25

51

.30

## \*T. EATON CO. TORONTO, CANADA

## HAIR PINS, CURLERS, BARRETTES, ETC.



3-114. Hair Clasps used for keeping stray hairs up, also make neat orna-ment for back of head, in shell color C3-114. New Pearl Grey shade, each. .25 C3-115. Special line of Hair Clasps, come in assorted shapes, shell color only, each.....



C4-116. New Hair Barrettes, made of highly polished shell, set with brilliants, with improved hair pin clasps at back to fasten to hair, design as cut or many others equally wrathy price. pretty, price..... Large sizes, assorted designs... :50

C3-117. Cellu-loid Hair Binds, for the tying hair, each .... .10



#### **Real Horn Hair Pins**

C3-118. Bone Hair Pins. black, amber



"Earl Brand" Hair Pins,