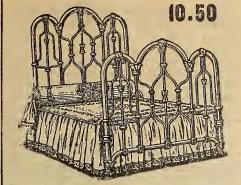

d in four sizes 3 ft., 3 ft. 6 ins., 4 ft. and 4 ft. 6 ins. wide. Bed only..... **3.60** 



K2/43. The above very fine Iron Bedstead, new design, 1 1/16 inch pillars, brassspindle in centre of head and foot ends, fancy chills, solid fancy cast corners, head end 60 ins. high, foot end 39 ins. high, best white enamel finish, a substantial bed, 3ft., 3ft.6ins., 4ft. and 4ft.6 ins. wide. Bedonly 4.90



finis brass and 6 ins

"bildren" "bildren"

Wea

Whe

K2/108. The above Iron and Brass Bedstead, 11/16 inch posts, brass top rails, brass knobs and mounts, brass spindle in centre of head and foot end, head end 60 inches high, fancy chills, 7 upright fillings, extended foot end, best white enamel finish. Supplied in 4 sizes, 3 ft., 3 ft. 6 ins., 4 ft. and 4 ft. 6 ins. wide. Bed only 6.00









CHILDREN'S WHITE ENAMEL CRIBS







#### **PILLOW SHAM HOLDERS**

| Tarbox Sham Holders, to fasten on centre of bed, |
|--------------------------------------------------|
| back of pillows, does not fold the sham,         |
| lifts straight up                                |
| Otate mbathan for West on Torn Debates           |

State whether for Wood or Iron Bedstead.

#### FOLDING CAMP BEDS

We carry a complete line of Office Furniture. Write us for Prices.

We also carry a complete line of Globe Wernicke Book Cases. A Catalogue will be mailed on application.

When writing for any Special Cuts or Catalogues of Furniture, kindly mention what articles of Furniture you wish and state about the price you desire to pay. By doing this you will give us a better idea as to what you want an