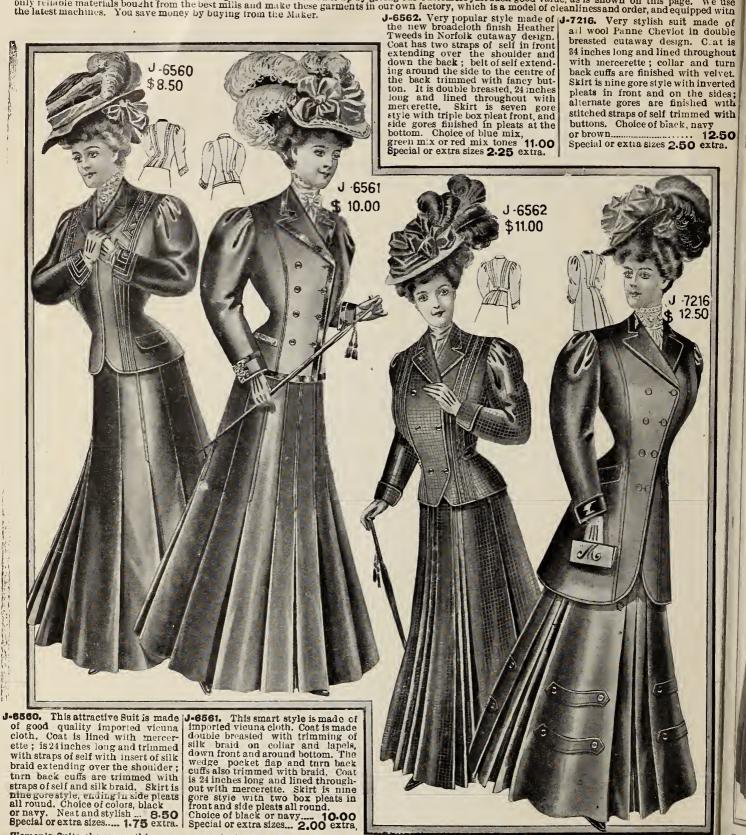

#### FALL AND WINTER SUITS STYL ISH

A careful reading of the description given of these stylish Suits, toge he: with the beautiful illustrations on this page, will cause you to wonder at the low prices quoted. Our rapidly increasing business has been built up by giving our Customers just such good value, as is shown on this page. We use only reliable materials bought from the best mills and make these garments in our own factory, which is a model of cleanlinessand order, and equipped with the last machines. You save money by business that before the last machiness of the last structure of the last machines. the latest machines. You save money by buying from the Maker.

Women's Suits shown on this page are made in sizes 32, 34, 36, 38, 40 and 42 bust, with choice of skirtlengths, 39, 40, 41, 42 and 43 inches. Waist measures are 23 inches for 32 bust, 24 inches for 34 bust, 25 inches for 36 bust, 26 inches for 38 bust, 28 inches for 40 bust and 29 inches for 42 bust. Samples of material sent on request.

In case size an 1 color ordered is out of stock, it may require about ten da to supply same. A second or third choice will generally avoid delay. We can alter waist band of the skirt of these suits to one tuch smaller larger than stock size, if desired Special or extra sizes will require about ten days to make. Send for Measurement Form before ordering.