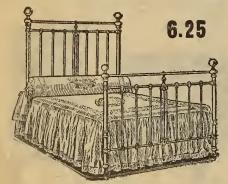

ox Commode, solid ash, golden oak finish, outside measurement 17 x 17 ins..... 2.90

fine Wardrobe, rich golden surface · oak finish, height 7 feet 5 inches, width 3 feet 9 in., double doors neatly panelled, large drawer at bottom, neatly carved top, best brass trimmings, extra well made and finished throughout.... 11.75 K2-30/170. Same as above in birch, mahogany finish. 



K2-30/166. Bathroom Mirror or Toilet Case with shelf, made of solid oak, rich golden finish, carved top bevel plate mirror is 10 x 14 ins., large drawer with to wel rail below, size of case 17 x 31 ins., a handy article for a bathroom 2.40



K2-30/34. Box Commode, solid oak, golden finish, outside measurement, 17x 17, with porcelain pail..... 4.75

K2-30/7. This very

## ANT. EATON CO. LIMITED TORONTO, CANADA









K2/13. The above Iron and Brass Bedstead, new design, 1 1/16 inch posts, 5/16 and 3/2 inch fillings, head end 60 ins. high, brass rails, knobs and mounts, and brass spindles in centre of head and foot ends, fancy chills, best snow white enamel finish. Supplied in four sizes, 3 ft., 3 ft. 6 ins.. 4 ft. and 4 ft. 6 ins. wide. Bed only...... 6.25





K2/4. The above Iron Bedstead, white enamel finish, 1 inch posts, 3% inch fillings, head end 43 ins, high, foot end 40 ins. high, well braced between pillars, strong and durable, plain and neat design. Supplied in four sizes, 3 ft., 3 ft. 6 ins., 4 ft. and 4 ft. 6 ins. wide. Bed only **4.60** 



K2/142. This is an exceptionally handsome and artistic continuous post Iron Bedstead, 5/16 inch fillings, 1 in. pillars, fancy chills, strongly brace