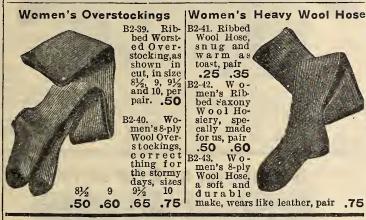

\_



Women's Extra Fine Qual Black Silk Hose, handsomely e broidered in new French styles, c rect for the dresslest dressers, 1.50 2.00 3.00 4.00 per pair 2.5 3.00 4.00 5.00 6.00 7.5

## A Page of Women's Hosiery

omen's Plain Cashmere Hose

#### Note :-- Some keys to the splendid success achieved by this great hosiery distributing centre in mail order business. The seven chief features which characterize our entire output are as follows :--

- Buying from makers of worthy renown. (1)
- The standard quality demanded throughout. (2)
- (3) The stainless dyes and shapely styles.
- The perfection of fit and fine finish : no flaws. (4)
- (5)The elaborate ranges of kinds, weights and sizes.
- Your hosiery must be right or money back. (6)(7)
  - Your implicit confidence long since established.



#### This Extra Special for Fall



Women's Special Make of Plain Cashmere Hos ery, in black B2-38. only. Bought abroad for our mail order customers. None but pure cashmere yarn used in their manufacture. Double sole, heel



Women's Plain Black Cashmere, with high spliced ankles and extra full leg, special make,

B2-33. Better Quality Black Cash-mere. in outside sizes and full

or 3 pairs for..... 1.00



B2-35. Beautiful Quality Plain Black Cashmere Hose, in opera length, B2-36. Extra Fine Lisle Thread Hose, B2-37. Opera Length Silk Hose, made

from very choice spunsilk and finely finished...... 1.50 Women's Cotton Hose



- 2-44. Women's Fleece Lined, Plain Black Cotton Hose, heavy weight, as B2-44. B2-46. Women's Plain Black Cotton
- B2-47. Plain Black Cotton Hose, neat
- B2-49. Fine