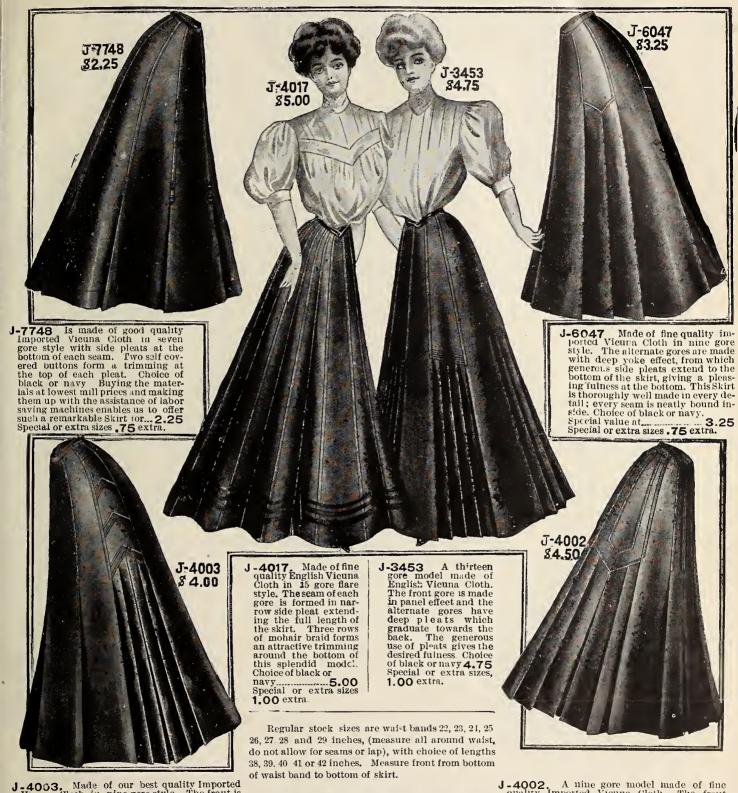

# LATEST FALL AND WINTER STYLES

J-4014

\$5.00

J-4015 \$5.00

J-3446. This popular thirteen gore style is made of imported tweed, front gore made panel effect ending in side pleats at bottom; side gores are stitched to below the hips, and end in side pleats all round; in light grey only .... 4.50 Special or extra size - \$1.00 extra

**J-3446** \$4.50

J-4028. Made of high grade an woor cnVenetian cloth; has thirteen gores. front has slot seam ending in inverted and side pleats. Second gore made panel effect. The other gores are finished with side pleats 

Special or extra sizes \$1.25 extra.

J-4015. Male of brilliant English Lustre in nine gore design, front has double inverted box pleat; stitched to below the hip line and hanging in graceful side pleats to the bottom, side gores have two wide tucks ending in side pleats; choice of colors black, navy or brown.... 5.00 Special or extra sizes \$1.00 extra,

J-4014. Made of good quality all woolVenetian cloth in eleven gore style; front gore made with two box pleats; second gore has pointed tab effect trimmed with buttons and ends in side pleats. The other gores are finished with side pleats at the bottom; ehoice of colors black, navy or brown..... 5.00 Special or extra sizes \$1.00 extra.

Regular stock sizes are waist bands 22, 23, 24, 25, 6, 27, 28 and 29 inches, (measure all around waist. Do not allow for seams or lap), with choice of lengths 38, 39, 40, 41, or 42 inches. Measure front from bottom of waist band to bottom of skirt. In case size and color are out of stock in style selected, a second or third choice will generally avoid delay. Orders for special or extra sizes will require about ten days to make. Send for Measurement Form before ordering. Sample of material sent on request.

J-6044. Made of the new heather mixed tweeds in eleven gore style. mixed tweeds in eleven gore style. The front and alternate gores are made panel effect. Other gores are made with deep inverted pleats headed with pointed tab, which is overlapped with a rounded tab, trimmed with three self covered buttons. Choice of green or prown tops. 5.00 

J-6044

\$5.00

Made of our best quality all wool J-4011. French Venctian cloth; has nine gores; front and side gores are made in panel effect. The alternate gores made triple panel effect, trimmed with self strapping and ending in inverted and side pleats. Choice of block new or brown 7.50 black, navy or brown.....

Specia' or extra sizes \$1.50 extra.

FALL AND WINTER CATALOGUE (No. 82), 1907-8

J=4025

\$7.50

J-4030. Made of fine quality imported broadcloth. The front and sides are made with three box pleats which form two slot seams ending in inverted pleats. Other gores have three cross folds of self below the hip line, from which inverted and side pleats extend to the bottom ; black only ...... 10.00 Special or extra sixes \$2.00 extra.