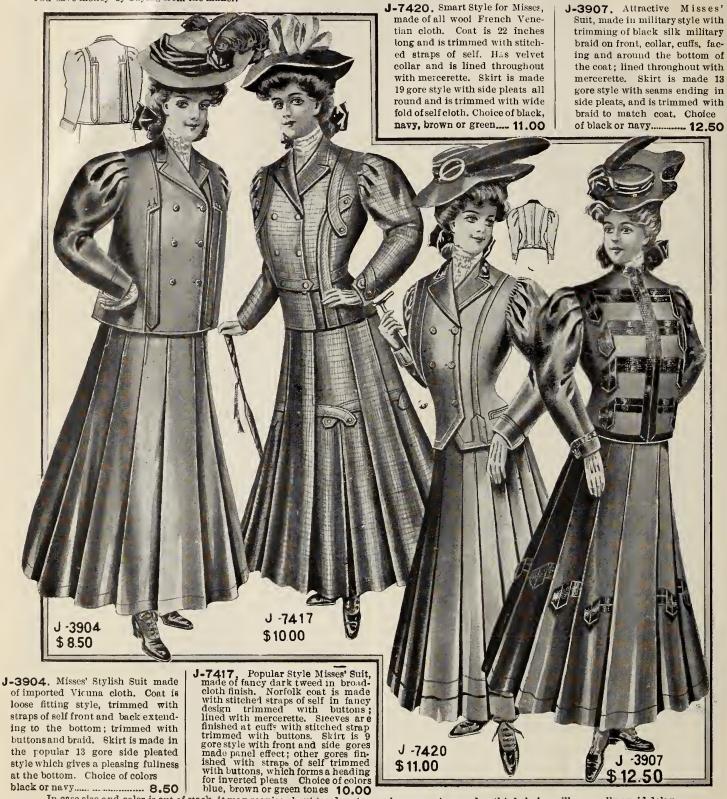

#### FALL AND WINTER SUITS STYL ISH

A careful reading of the description given of these stylish Suits, toge he: with the beautiful illustrations on this page, will cause you to wonder at the low prices quoted. Our rapidly increasing business has been built up by giving our Customers just such good value, as is shown on this page. We use only reliable materials bought from the best mills and make these garments in our own factory, which is a model of cleanlinessand order, and equipped with the last machines. You save money by business that before the last machiness of the last structure of the last machines. the latest machines. You save money by buying from the Maker.

Women's Suits shown on this page are made in sizes 32, 34, 36, 38, 40 and 42 bust, with choice of skirtlengths, 39, 40, 41, 42 and 43 inches. Waist measures are 23 inches for 32 bust, 24 inches for 34 bust, 25 inches for 36 bust, 26 inches for 38 bust, 28 inches for 40 bust and 29 inches for 42 bust. Samples of material sent on request.

In case size an 1 color ordered is out of stock, it may require about ten da to supply same. A second or third choice will generally avoid delay. We can alter waist band of the skirt of these suits to one tuch smaller larger than stock size, if desired Special or extra sizes will require about ten days to make. Send for Measurement Form before ordering.

#### LATEST FOR STYLES FALL AND WINTER

In selecting the material and trimmings for these stylish suits, great care was taken that only goods of reliable quality should be used. Each step in the making of the garment from the shrinking of the cloth to the cutting, tailoring, pressing and finishing is carefully examined in our own factory, and nothing but first class work allowed to pass. Buy from the maker and save money.

Women's Suits shown on this page are made in sizes 32, 34, 36, 38, 40, and 42 pust, with choice of skirt lengths 39, 40, 41, 42 and 43 inches. Waist measures are 23 inches for 32 bust, 24 inches for 34 bust, 25 inches for 36 bust, 26 inches for 40 88 bust, 28 inches for 40 bust and 29 inches for 42 bust. We can alter waist band of the skirts of these suits to one inch smaller or larger than stock size, if desired. In case size and color ordered is out of stock it may require about 10 days to supply same.

fancy mixed tones **13.50** Special sizes **2.75** cxtra. Samples of material sent on request.

is made of fine all wool Panama cloth. Coat is 24 inches long and lined throughout with mercerette. Is beautifully trimmed with silk military braid front and back, also around the collar and lapels. Turn back cuffs are also braid trimmed. Skirt is made in 17 gore effect with side pleats all round, trimmed with wide folds of self. Choice of black, navy or brown ..... 15.00 Special sizes 3.00 extra.

# \*T. EATON COLUMITED TORONTO, CANADA

Eaton made suits portray the latest ideas in styles, as shown in the world's fashion centres. The materials represent the latest fabrics from the best, They have a decided smartness which appeals to particular dressers, and the fit and finish is the best that expert designers and competent tailors looms. can produce.

fancy all wool tweed with broadcloth finish. Coat is 21 inches long and is lined throughout with mercerette; has stitched straps of self front and back, trimmed with but-tons and braid. Skirt has eight gores made in panel effect with side pleats below the hip which gives extra fulluess at the bottom; trimmed with braid and buttons. Choice of grey, brown, wine or green taxes. 

is made of our best quality all wool French Venctian Cloth. Coat is French Venctian Cloth. Coat is made 26-inch length in cutaway effect, and is lined throughout with mercerctte, finished with narrow straps of self front and back; collar and cuffs are trimmed with vel-vet, braid and buttons. Skirt is made 18 gore; front has two box pleats and side pleats on either side; other gores are finished with side pleats graduating from the hips, and trimmed with straps of self. Choiceot black, navy or brown 16.50 Special or extra sizes 3.50 extra is of these suits to one inch smaller We can alter waist band of the skirts of these suits to one inch smaller or larger than stock size, if desired. Special or extra sizes will require about ten days to make. Send for Measurement Form before ordering. Samples of material sent on request.

Women's suits shown on this page are made in sizes 32, 34, 36, 38, 40 and 42 bust, with choice of skirt lengths 39, 40, 41, 42 and 43 inches.

Waist measures are 23 inches for 32 bust, 24 inches for 34 bust, 25 inches for 36 bust, 26 inches for 38 bust, 28 inches for 40 bust and 29 inches for 42 bust. In case size and color ordered is out of stock, it may require about 10 days to supply same. A second or third choice will generally avoid delay.