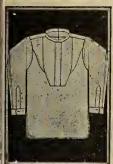

#### Fall and Winter Coats Stylish

J-6769. Made of heavy weight imported Cheviot; has tight fitting back and double breasted front. A wide inside facing of self extending over the shoulders and aeross the back, gives addition.1 protection. Has velvet collar, new three corner pocket flap and turn back cuff, length 47 inches, unlined. Choice of black or navy ........... 6.50

These stylish coats have been selected from the best styles now being shown at the leading fashion centres, and after careful selection of material and trimmings, are reproduced in our own work rooms where all the necessary light, space, ventilation, cleanli-ness and up-to-date machines combine in making these high class garments at such low prices.