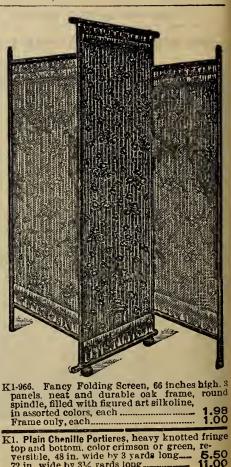

it at a much lower rate than in buying the ordinary quantity and we give our out-of-town customers the advantage of our close buying. In ordering, be sure and state color wanted. Comes in either white or ivory. **Solution**  T. EATON CO.



If to be sent by Mail allow 22c for Postage for Curtains on this page." Any over will be returned

.00



If to be sent by Mail allow 22c for postage for curtains on this page. Any over will be returned.







1 A 02 18 n

**K1-150.** Tapestry Couch Cover, 60 inches wide by **9** yards long, fringed all round. This cover is in a rich Bagdad design, with combination colors of green. red and gold, showing green effect on one side and red and gold op the other, each 2.50



yards, per pair .....

yards, per pair...

K1-1483. Same colors, 48 inches by 3



72 in. wide by 31/2 yards long\_.

5.50

K1-54

Jan Of V

gree pain



1-2046. Mercerized Tapestry Curtains, 50 inches-wide by 3 yards long, fringed top and bottom, reversible. This curtain has a beautiful bright silk finish, and comes in a very choice range of solid colors of dark rich red, forest green, olive, nile, or medium crimson price per 7.00 K1-2046.

#### T. EATON C'uinres TORONTO, CANADA

All Wool Bunting Flags



| Length. Width     | Cana-<br>dian. | Union<br>Jack. | British<br>Ensign. |
|-------------------|----------------|----------------|--------------------|
| 3-0 x 1-6         | \$.125         | \$0.75         | \$0.75             |
| 4-6 X 2-3         | 2.50           | 1.25           | 1.25               |
| 6-0 x 3-0         | 3.00           | 2.00           | 2.00