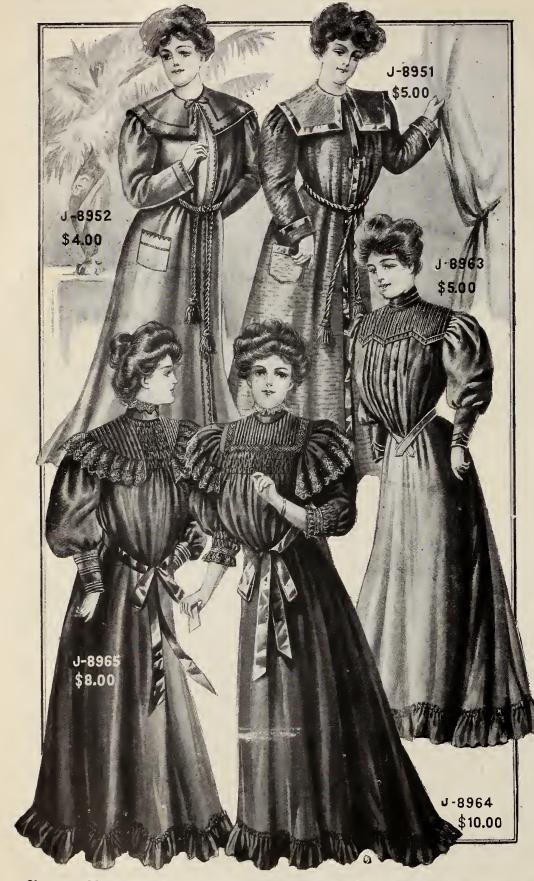

llar, also leep cuffs finished with two rows of braid; has box pleat down front of waist, and belt; full skirt with leep gathered flounce; in colors, plack and white, navy and white or red and white...... 1.75

516. Women's Wrappers made of our standard quality mercerized sateen, in black only; front and back is trimmed with black satin baby ribbon in yoke effect, has frill over shoulder, collar and cuffs finished with black satin baby ribbon, deep full flounce on skirt..... 1.95



These serviceable wrappers and house dresses are made in bust sizes 34, 36, 38, 40, 42 and 44. Style J-515 and J-516 an also be supplied in bust size 46. All our wrappers are made 57 inches long in front and lined to the waist. Skirts of Duse drosses are 42 inches long.

### T. EATON COLINETED TORONTO, CANADA



Dressing Gowns AND Tea Gowns

These comfortable gowns are all made in our own workrooms under conditions that produce the highest class of work—good pure air, plenty of light and ample space combined with the all the space combined with the facilities for the purchase of reliable materials are unequalled, and the large order placed at the mills ensure the lowest prices. Int

- J-8963. Tea Gown, made of all wool French cashmere, lined to the waist with percaline, has tucked yoke, back and front trimmed with slik soutache braid; large fullsleeve with deep cuff trimmed with slik soutache braid; gathered frill on skirt and belt around waist. Colors black, navy or cardinal....... 5.00
- J-8965. Handsome Tea Gown, made of all wool French cashmere, has round yoke of tucking and shirring, finish