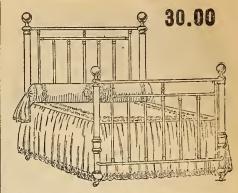

in four sizes 3 ft., 3 ft. 6 ins., 4 ft. and 4 ft. 6 ins. wide. Bed only..... **3.60** 



K2/43. The above very fine Iron Bedstead, new design, 1 1/16 inch pillars, brassspindle in centre of head and foot ends, fancy chills, solid fancy cast corners, head end 60 ins. high, foot end 39 ins. high, best white enamel finish, a substantial bed, 3ft., 3ft.6ins., 4ft. and 4ft.6 ins. wide. Bedonly 4.90



finis brass and 6 ins

"bildren" "bildren"

Wea

Whe

K2/108. The above Iron and Brass Bedstead, 11/16 inch posts, brass top rails, brass knobs and mounts, brass spindle in centre of head and foot end, head end 60 inches high, fancy chills, 7 upright fillings, extended foot end, best white enamel finish. Supplied in 4 sizes, 3 ft., 3 ft. 6 ins., 4 ft. and 4 ft. 6 ins. wide. Bed only 6.00









CHILDREN'S WHITE ENAMEL CRIBS







#### **PILLOW SHAM HOLDERS**

| Tarbox Sham Holders, to fasten on centre of bed, |
|--------------------------------------------------|
| back of pillows, does not fold the sham,         |
| lifts straight up                                |
| Otate mbathan for West on Torn Debates           |

State whether for Wood or Iron Bedstead.

#### FOLDING CAMP BEDS

We carry a complete line of Office Furniture. Write us for Prices.

We also carry a complete line of Globe Wernicke Book Cases. A Catalogue will be mailed on application.

When writing for any Special Cuts or Catalogues of Furniture, kindly mention what articles of Furniture you wish and state about the price you desire to pay. By doing this you will give us a better idea as to what you want and