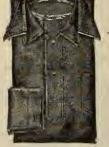

ortioned, as cut E1-1309, sizes lo to 19, ea. .85 or 3 for 2.50

Men's Flannelette Shirts

E1-1313. Flannel-ette Shirts, collar attached, in pink



**Grey Flannel Shirts** E1-1321. Unshrinkable Grey Flannel Shirts, full winter weight, collar attached or neck band; seams are all double stitched; yoke, pocket, and pearl buttons, as cut E1-1321, sizes 14 to 18 .75 Better quality in Grey Campbellford Flannel,

E1-1319

sizes 14 to 19, at... 1.00 E1-1322. Military Flannel as cut E1-1821 at.. 1,50



E1-1329

strong, durable working shirt; it is made of good heavy Oxford shirting full sized bodies, collar attached or plain neckband, has yoke, double stitched seams; it comes in a variety of stripes, in medium and dark colors, sizes 14 to 18, as cut

Then we have a better quality, same style as



E1-1323 Navy Blue Flannel Shirts at 1.00 I-1325. These shirts are

E1-1325. These shirts are made in our own factory, made in our own factory, from unshrinkable Navy Blue Flaunel, and is ex-cellent value for the money, with collar at-tached, yoke, double sewn seams, full bodies, well proportioned, as cut E1-1325, at each, **1.00** or 3 for **2.85** E1-1327, Navy Blue Camp-bellford Shirts, unshrink-able, with "collar at-tached, or sateen neck band, extra well made with yoke, pocket and

band, extra weir made with yoke, pocket and pearl buttons, felled seams, goodroomybodies, as cut El-1325, sizes 14 to 19, at each... 1.25 Our Best Quality Navy Blue Flanne, as above, with collar attached, at each...... 1.50



**Grey Flannel Shirts** with Two Separate

one of the most popular flannel shirt