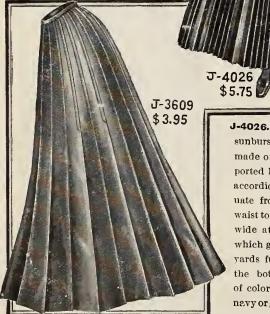

#### small a price; colors are black or

Lengths longer than stock sizes, \$1.25 extra.

ent in eleven gores and accordion pleated from above the hip line, graduating to about an inch wide at the bot-tom, which is over six y ard s around. We pleat these skirts on our own special pleat-ing machines thus we are able to offer this re-markable skirt for so

markable skirt for so

Regular stock sizes are waist bands 22, 23, 24, 25, 26, 27, 28 and 29 inches, (measure all around waist, do not allow for seams or lap), with choice of lengths 38, 39, 40, 41 or 42 ins. Measure front from bottom of waist band to bottom of skirt.