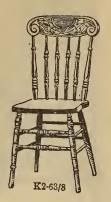

d,

panell ed instead of

plain as

shown in

cut, hand-

s o m e l y carved top and stand-

ards, large bevelplate

2.5 25

K2-25/155. Combination Sidehoard. made of select quarter. sawed o a k, golden finish, polished 48 inches wide; British b evel plate mirror 18 x 22 inches, 2 draw ers and large cup-board: leaded

and coppered glass door and sides in China Cabinet K2-25/174. Same as above with plain glass 36.50 in door and sides of China Cabinet ..... 33.50



K2-74/29. This Very Fine Ash Sideboard, rich gold-en oak finish, handsomely carved top and stand. ards, large 18x30 bevel plate mirror, shaped top 50ins. wide threesmall drawers. centre one swellshaped, one lined for cutlery, large linen drawer and cup-board, well made throughout 18.00





1.000

2. 3

# DINING ROOM CHAIRS















K2-63/10. Arm Chair to match, K2-64/6, birch, golden finish, strong and durable...........1.60



K2-46/91. Diner, genuine quarter-cut golden oak, polished, plain and neat design, with seat upholstered in best









K2-46/108. Diner, made of select quarter-cut oak, golden finish, shaped back and strongly made, upholstered in best quality leather.... 2,90



K2-45/29. Mission Diner, solid quarter-cut oak, early English finish, or rich golden oak finish, box seat, Spanish leather keyed in over cane, making a strong and durable chair ......3.35

K2.



K2-46/92





K2-38/61. Arm Chair to match K2-38/60 small chair, thoroughly made throughout **4.50** 





# ACME OF PERFECTION IN KITCHEN CABINETS It Means Relief from Kitchen Drudgery



OUR PRICE \$21.00

This Cabinet is sold fo