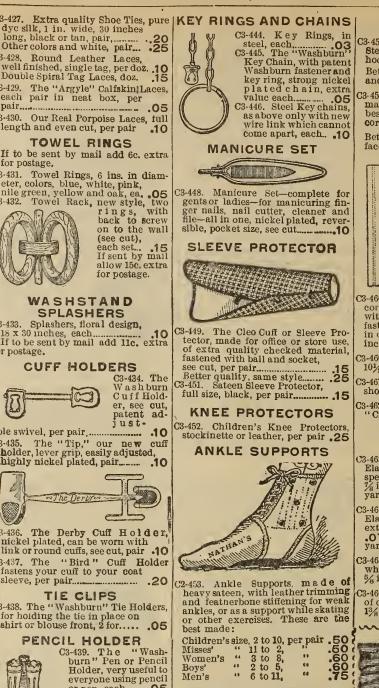

5 nile green, yellow and oak, ca. CC C3-432. Towel Rack, new style, two rings, with

#### WASHSTAND SPLASHERS

C3-433. for postage.



cuff .10



C3-436. The Derby Cuff Holder, nickel plated, can be worn with link or round cuffs, see cut, pair .10 C3-437. The "Bird" Cuff Holder fastens your cuff to your coat sleeve, per pair ..... .20

#### TIE CLIPS

## PENCIL HOLDER C3-439. The "Wash-burn" Pen or Pencil



COLLAR RETAINER



BACHELORS' BUTTONS C3-442. Automatic Buttons, can in-stantly replace a missing button, ..... .08 per dozen.....

#### CHAIN HANGERS C3-443. Chain Coat Hangers, made of C3-463. Round, elastic, white. extra strong wire, black or silvered, 3 chains for.....

RUFF OR FUR CHAINS C3-447. Ruff or Fur Chains, newest designs, heavily nickel plated or black, each.....15 .25



very strong, 2 for.....

05

#### CORSET STEELS

C3-456. Misses' or Ladies' Corset Steels, in drab or white, 4 or 5 hooks, straight, per pair .05.08 

.. .10



set Steels, for the new girdle corset, with four clasps, finest quality sateen, white or drab. as cut, per pair ..... .10 C3-459. Our Military Form straight front steels, medium length in white, drabor black, very strong .10

C3-458. Paris Front Cor

C3-460. The "Neverbreak," our special corset steel, for stout ladies, made with two pieces flexible steel fastened together, made of strongjean in drab or white, 12 in, and 13 

C3-461. Best Covered Steels, rust proof short, medium and long, 2 for .0 .05

C3-462. Front Steels for "Ferris" of "Crompton's" waists, 2 for.......OE

#### ELASTICS

vard.....

C3-464. Mercerized Cotton Gart