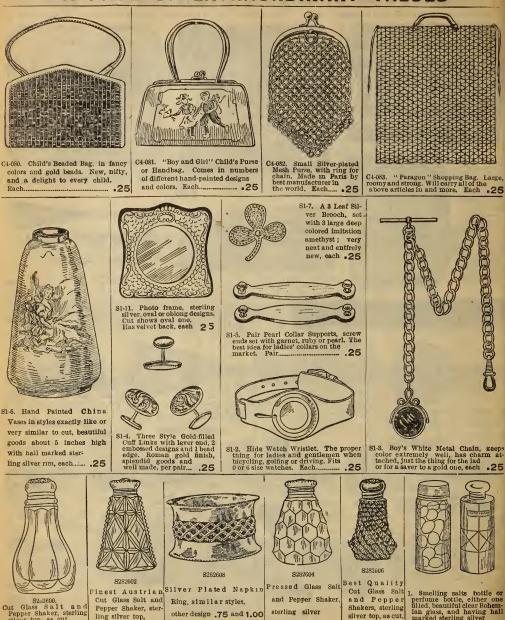

ont of collar, each10<br>Better quality, each15 or 2 for25 | Collar Button, gold filled as cut, each<br>S1-82531. Gold Filled Shirt Stud, pearl set, ea.<br>Plain One-piece Stud, each | .25 |
| lok solid gold 4.00 14k solid gold 5.00                                                                                                         | Celluloid back, each .05<br>Buttons and Links engraved in Script Free of                                                       | 10k solid gold, each65 14k, each                                                                                          | .85 |





# HEAVY STERLING SILVER NOVELTIES

Every Novelty as illustrated on this page is made of Sterling Silver, just the thing for a gift and nothing is more appropriate.



PAGE OF EXTRAORDINARY VALUES



silver top, as cut, ..... .75 per pair ..... 1.00 perpair ...







I. Smelling salts bottle or perfume bottle, either one filled, beautiful clear Bohem-ian glass, and having hall marked sterling silver 



A

FALL AND WINTER CATALOGUE (No. 82) 1907-8

CLOCKS

We Guarantee every Clock we sell. Make your selection from this page.





32-824. Orator — Medium size,  $10\frac{1}{2}$ x11 $\frac{3}{4}$ , black marble imitation, 8-day, hour and half-hour standard gong, fancy figured dial, marbleized columns, a neat mantel clock 4.75











82-8214. The Boston Extra - Solid Iron Mantel Clock, 11½ inches high, 15 inches wide 4 Greeian pillars, gilt trimmings, fitted with Ansonia 5 day movement, enamel porcelain dail-hour strike, and fine eathedrah zong. 40 Coo

cathedral gong ...... 10.00