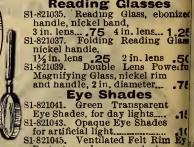

ass, French lenses, leather body, extension sun shades excellent glass..... 5.00

S1-821007. The celebrated Lemaire Field Glasses, Morocco leather body, fine enamelled mounts, extension sun shades, highest grade lenses 10.50-13.00 Stronger 15.00 and 18.75 S1-821009. Lemaire Opera Glass, gold-plated trimmings and mother of pearl body 9.50

draws...... 3.00 and 5.00 Telescopes

81-821013. Polished Brass Draws with sun shades, leather covered body with loops for strap length extended smallest size 18 inches, largest size 32 inches, complete with case 4.50 5.25 7.25 81-821015. Different style smaller

sizes ..... 1.50 3.25



gutta percha case 1 lens .25 2 lens .35



3.25

1.50

25 2 lens .35 3 lens .50 Larger size, 3 lens 1.25 S1-821031. Folding Linen 50

S1-821033. or Engraver's Glass .25



Protectors, clear or smoked mica lenses, in case.....

Eye Glasses and Spectacles

# Lye charses and spectacles We have been compelled to increase our star of opticians, owing to the increase in busines We employ a Dr. of Ophthalmology, who person ally supervises all mail orders. We can fil an prescriptions from your oculits or physician also duplicate any broken ormarred lenses. Extr charge for all compound lenses. We make n extra charge for consultation or examination Send for test card and forward it with full in structions, allowing two days extra to fill pre-criptions.



criptions.

zon Rimler Eve Glasse fitted wit the improve box post

which hold the guards tight, as cut beat gold filled 2.50 10k. gold 4.00 Sam gold filled with solid gold comfort guards 3.0 1-821049. EATON Clip Ri