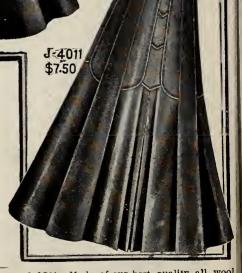

J-6044

\$5.00

Made of our best quality all wool J-4011. French Venctian cloth; has nine gores; front and side gores are made in panel effect. The alternate gores made triple panel effect, trimmed with self strapping and ending in inverted and side pleats. Choice of block new or brown 7.50 black, navy or brown.....