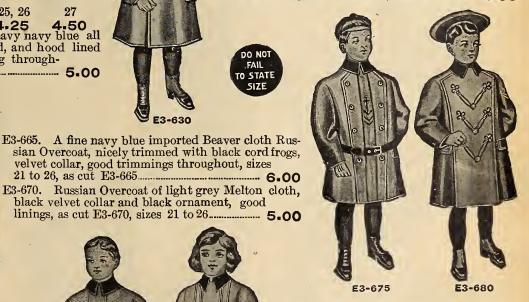

Nap cloth, lined with red flannel, velvet collar, brass buttons, a very popular coat for this season's

cloth, shoulders and fronts lined with red flannel, seams piped with red, hood on back, epaulets on shoulders, as cut E3-640.

22, 23 21 25, 26 27 Sizes **3.75 4.00 4.25 4.50** E3-641. Red River Overcoat of heavy navy blue all wool Mackinaw cloth, seams piped, and hood lined with red flannel, and flannel lining throughout, sizes 21 to 27, as cut E3-640..... 5.00

FAIL

TO STATE SIZE

E3-650

E3 645. Russian Overcoat of dark patterned tweeds, good weight, Prussian velvet collar, Italian lined, as cut E3-645, sizes 21 to 26 ..... 4.00

E3.650. Russian Overcoat of navy blue frieze, brass buttons, black cord trimmings, velvet collar, Italian linings, as cut E3-650, sizes 21 to 26.... 4.50



E3-671. Very Stylish Overcoat of Cambridge grey cheviot, all wool material, best linings, as cut E3-670, sizes from 21 to

26..... 6.50 E3-675. Stylish Overcoat of Oxford grey cheviot, black velvet collar, black silk buttons and ornament, nicely made and trimmed, size 21 to 25, as cut E3-675.... 6.00 E3-676. Very Stylish Fancy Overcoats of navy blue English beaver, made and trimmed, as cut E3-675, sizes 21 to 26..... 6.50 E3-680. Handsome Russian Overcoat of imported beaver cloth, navy blue, heavy black cord trimmings on front, emblem on sleeve, velvet collar, best lining, as cut E3-680, sizes 21 to 26...... 7.50



E3-660

E3-655. Russian Overcoat of Oxford grey frieze, black frogs, velvet collar, Italian lined, as cut E3-655, sizes 21 to 26 **4.50** E3-656. Similar style of Russian Ove