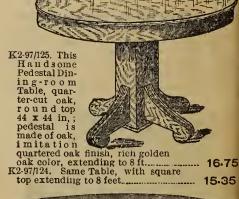

e i i n e n drawer three swell shaped drawers i n drawers i n centre and centre and cupboard on sides with leaded glass doors; upper part hand-somely carved and fited with a large 18x32 in ch British bevel British bevel plate mirror 32.50



K2 30/173

2.74/18. The above very fine Extension Dining Table, hardwood golden oak finish, top 40 x 44 ins., upon five neatly turned and fluted legs, K2.74/18. 6.10







K2-74/49. The above Handsome Extension Table, golden oak finish, 44x48 inch top, extra heavy rim, five massive turned and reeded legs, a solid well made table extending to eight 8,60 eet long ...







K2:97/79. The above Plain and Neat Hardwood Extension Table, top 42x42 in. surface oak, golden finish, heavy rim, nicely turned legs, easy working slide, extending to 6 ft. long.







2.19/37 Hand Cabine sèlee 82 Wed goiden nicely height width nestly

K2-41/71. This is another very fine Round Exten-sion Dining-room Table, made of select quarter-cut oak, in golden or early English finish; top 48x48 inches, heavy rim, large massive legs well made, extending to 8 feet long <u>25.00</u> K2-41/363. Same as above with square top, extending to 8 feet long <u>24.50</u> K2-41/71. This is another very fine Round Exten-

## FALL AND WINTER CATALOGUE (No. 82), 1907-8



K2-25/15. Combination Sideboard, made of select guartered oak, highly polished, 48 inches long, 69 inches high, fitted with 22x22 inch British bevel mirror, China Cabinet on side, has leaded glass door and sides, 3 shelves.... 31.50 (2-25/5. Same as above with plain glass in door and sides of China Cabinet .....