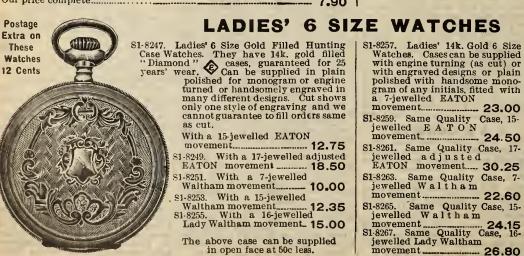

air filled,

R2-I. Same style as R2-0, with elastic back 1.50 R2-2 Same style as R2-0, made of fine batiste, with silk elastic back 2.00

When returning goods write your name and address on outside of parcel, enclose bill with particulars, if sent back by Express. Do not enclose any correspondence in Mail

#### \* T. EATON C'LINITED TORONTO, CANADA



1-8243. New Thin Model 16 Size Case, the most popular size made, 14k. gold filled case engraved entirely by hand by the finest watch case engraver in the country, and for style, beauty and finish are not to be excelled, each case marked and carries a written guarantee for 21 years. This beautiful case is fitted with the celebrated EATON move-ment, 15-jewelled and guaranteed to be an accurate timekeeper. S1-8243. Our price complete..... 7.90





These

FALL AND WINTER CATALOGUE (No. 82), 1907-8

ADIES' O SIZE WATCHES-Hunting or Open Face Style



## T. EATON CO TORONTO, CANADA

## EATON MOVEMENT WATCHES **18 SIZE COLD FILLED WATCHES**



Eaton movement.....

Gentlemen's 18 Size Open Face or Hunting Style, 7-Jewel Nickel EATON MOVEMENT. Nickel



This movement is made for us under contract and at our price fitted with any 18 size case as shown on this page will give you better value than you can get in any 18 size 7-jewel movement on the market. This movement has **nickel plates** richly da-mascened exposed highly polished wind-ing wheels, full polished pinions. Hand-some double pressed dial with red marginal figures, stem wind and set.

some double pressed dial with red marginal figures, stem wind and set. The running and time