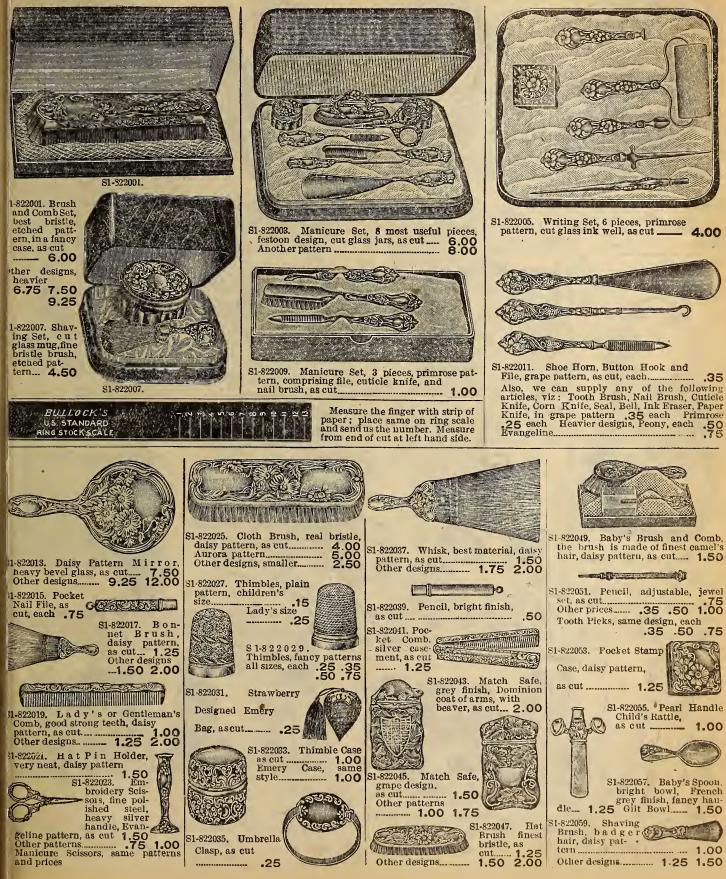

lever<br>top pearl back, tor front of collar, each10<br>Better quality, each15 or 2 for25 | Collar Button, gold filled as cut, each<br>S1-82531. Gold Filled Shirt Stud, pearl set, ea.<br>Plain One-piece Stud, each | .25 |
| lok solid gold 4.00 14k solid gold 5.00                                                                                                         | Celluloid back, each .05<br>Buttons and Links engraved in Script Free of                                                       | 10k solid gold, each65 14k, each                                                                                          | .85 |





# HEAVY STERLING SILVER NOVELTIES

Every Novelty as illustrated on this page is made of Sterling Silver, just the thing for a gift and nothing is more appropriate.



PAGE OF EXTRAORDINARY VALUES



silver top, as cut, ..... .75 per pair ..... 1.00 perpair ...







I. Smelling salts bottle or perfume bottle, either one filled, beautiful clear Bohem-ian glass, and having hall marked sterling silver 



A

FALL AND WINTER CATALOGUE (No. 82) 1907-8

CLOCKS

We Guarantee every Clock we sell. Make your selection from this page.





32-824. Orator — Medium size,  $10\frac{1}{2}$ x11 $\frac{3}{4}$ , black marble imitation, 8-day, hour and half-hour standard gong, fancy figured dial, marbleized columns, a neat mantel clock 4.75











82-8214. The Boston Extra - Solid Iron Mantel Clock, 11½ inches high, 15 inches wide 4 Greeian pillars, gilt trimmings, fitted with Ansonia 5 day movement, enamel porcelain dail-hour strike, and fine eathedrah zong. 40 Co