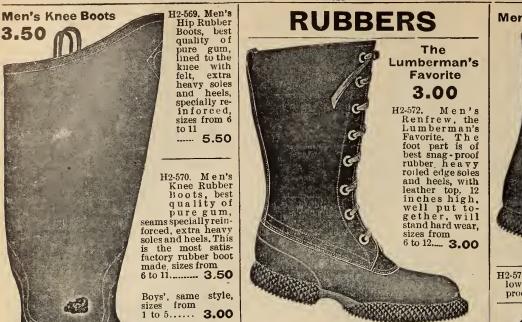

ing in zero weather they are the very best make their style, fit and wearing given the style of qualities are unequalled, the vamps are lined with

trong can-vas which adds to their durability, sizes from 6 to 12, to half sizes laced

(\$) \$ ĝ

tyle...... 1.75 Same style as H2-551, with elastic sides... 1.85 TE-See cut H2-591 for rubbers suitable to wear



H2-556. A very neat house shoe for a lady, and one that will give great com-fort in wearing, they are made from best quality of all wool black felt, trim-med with fur around the top, elastic sides, Juliet style, flexible leather soles and con-cave heels sizes from 2½ to 8 <sup>21</sup>/<sub>2</sub> to 8 - **1.35** 

H2-559. Women's plain all wool black felt buskin house shoe, with elastic over the





# ANT EATON CO. TORONTO, CANADA



H2-570

(2-571, Men's light weight Rubb r Boots, bright finish, suitable for City wear or hunting purposes, same cut as H2-570. sizes 6 to 11 3.50 H2-571.

#### 1.90 Men's Coteau Rubber



Algoma Rubber 1.50 H2-576. Men's Algoma, one buckle lumberman's rubber, heavy pure gum, ex-tra well reinforced, heavy soles, will give good service, sizes from 6 to 12 1.50 Boys', same style, sizes from 1 to 5..... 1.15





H2-588. 'Men's Manitoba, heavy weight, waterproof cloth uppers, high cut, fleece lined, snow excluder style, snow excluder style, fastens with two straps and one buckle, extra heavy rubber soles and heels of best quality, sizes from 6 to 13...2.75 Boy's, same style. sizes from 1 to 5 ..... 2.50

#### 3.0 Men's Rubber Moosomin



DO NOT FAIL TO ALLOW POSTACE.

# FALL AND WINTER CATA