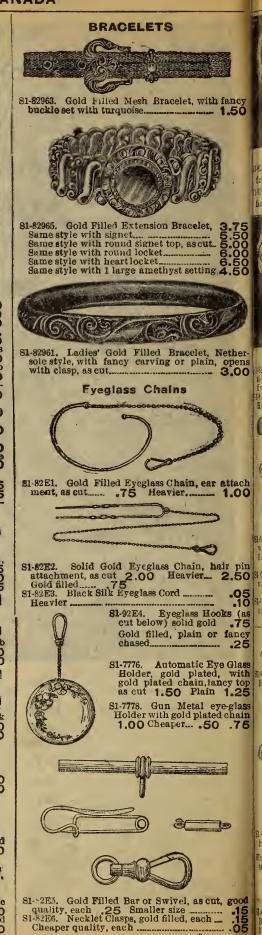

| 3.50  |
| S1-82449. 14k. Real Garnet Cut Stone                                                                                                  | 6.25  |
| S1-82457. 14k. Gold Stick Pin, Grape des                                                                                              |       |
| sct with 9 whole pearls                                                                                                               | 7.75  |
|                                                                                                                                       |       |

\*T. EATON COLIMITED TORONTO, CANADA



 81-82969. Graduated Bead Necklace, in turquoise and amethyst.. 81-82971. Black Jet Bead Necklace, graduated style ..... 1.00





\*T. EATON CO TORONTO, CANADA

COL BROOCHES D D 0.00 SI-824.97 S1-8246 51-82499 YYY \$182453 SI-82467 51-8247 51.824 51-824-6-24 \$1.82 S1-82 51-82481 SI-82477 51-82483 51-82475 SI-82475 30 51-82489 SI-82493 5182495 SI-82491 51-824.85 5182487 31-82453. Sterling Silver Crescent, gold plated, set with fine brilliants and enamelled, gold filled and pearl set clover leaf in centre, as S1-82471. Brooch of Hearts, gold filled, S1-82487. Four Leaf Clover Hard Enamelled Brooch, gold edging and one pearl with 19 brimants pearl and ruby setting, as cut..... .75 S1-82473. setting, as cut..... I-82489. Solid Gold Front Signet Fleur-de-1.00 S1-82475. S1-82489. .60 1.25 .75 eut Cut SI-82461. Fancy Crescent of Brilliants, rolled plate, as cut SI-82465. Gold Filled Horse Shoe Brooch, Roman finish, as