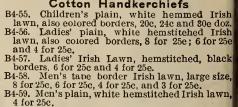

e or \$1.50 doz; 15c or \$1.70 doz; 18e or 3 for 50c; 20c or \$2.25 doz. The 20c handkerehief is of the finest Irish linen made.
- B4-51. Ladies' large size pure Irish Linen, 4 for 25e, 3 for 25c, 2 for 25c; finer hem-stitched, wide and narrow hems, 15c or

\$1.70 a doz; 18c or \$2.00 doz; 20c or \$2.25 doz; 25c or \$2.75 dozen.

- 52. Ladies' Extra Fine Sheer Linen, hemstitched  $\frac{1}{4}$  and  $\frac{1}{2}$ -inch hems,  $12\frac{1}{2}$ c, 15c, 18e, 20c and 25c each.
- B4-53. Ladies' Shamrock Handkerchiefs, extra fine, 45e each or \$5.00 doz; 65e each or \$7.50 dozen.
- 54. Ladies' Black Border, Pure Irish Linen, hemstitched, 10e, 12 $\frac{12}{3}$ e, 15c each or 1.70 doz; 18c each or 3 for 50c; 20c each or 2.25 doz; 25c each or \$2.75 dozen.

#### Cotton Handkerchiefs

- 4 for 250





- B4-60.
- 4460. Men's Colored Handkerchiefs, red and white, also blue and white, 6 for 25c, 4 for 25c, 3 for 25c, 2 for 25c and 10c each.

B4-67

hemstitched. extra fine, hand embroidered, initial, as cut. 35c each or \$4.00 dozen. B4-66. Men's Pure Japanese Silk Handkerchiefs, good size, 1½-inch hem, special, 25c each. B4-67. Men's Pure Silk Japanese Handkerchiefs ½ inch hem with small neat initial, as cut, 35e each or 3 for \$1.00. Better qualities. initialed. 50e and 75e

50e and 75e.





B4-49.



# Swiss Linen and Lawn Handkerchiefs



6

# T. EATON COLIMITED TORONTO, CANADA



- 3-102. Silk Stock, white silk binding and val. lace ruche in black, white, cream, sky, nile, red, pink, reseda, helio, navy and brown, 83.102 each

- in black, cream, sky, red, pink, navy and brown, eac