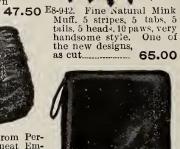

Ornaments in Brown and Black, pair..... .25 MUFF BEDS-Flat shape only carried in stock, down bed, soft and light\_\_\_\_\_\_ Sec Page 44 for Trimming and Skins .75

MUFFS

**NOTE-Special Mink Muff** E8-966 at \$21.75.



8 900. Fine Natural Mink Muff, 4 stripes on each side, newest shape. This muff is open style **%8-900** 4 stape. This muff is open style at bottom, down bed, satin eov-ered, the two wide tabs on each side falling much below 77 50



8-914. Fine Natural Mink Muff, new "Belle" shape, 6 E8-914. distinct stripes, larger than the regular Empire style A



very white, full size, Empire shape, trimmed with 10 nat-ural tails, light down bed. as cut.



Muff made from Per-E8-930 sian lamb paws, neat Em-pire style, with soft down bed, front trimmed with silk drop ornaments, as cut



NOTE-Special Alaska Sable Muff E8-970 at \$8.95.

8-944. Genuine Sealskin Muff, pillow style, about 14 in. x 12 in. deep, very flat and neat, as cut **38.50** 8-945. Same quality in Sector **35.00** 6.50 E8-944. E8-945. Same Empire style 35.00



E8-946. Russian Ermine Muff, finest quality ermine, very white, trimmed with natural tails, 4 tabs on front of double fur and natural cut .....



E8-948. Fine Persian Lamb Muff, Empire style, No. 1 quality, light down bed, full size, as cut... 18.50 2 Persian Lamb 14.50 E8-968. Same Muffs, darker mnk... 26.25 33.00



derneath pire style, full size, light dil, down bed, as cut. 4.25 16.50 E8-954. Black French Coney me Muff, same as cut 26.50 E8-952...... 2.15

MINK A

A Stole

1 scarf

8-900. Fine Natural Mink Muff, 5 tabs at top of double fur