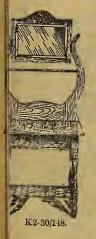

ser rich heavy roll design, 48 in. wide, fitted with 28 x 36 in, shaped British bevel plate mirror, large washstand 38 in. wide, massive bedstead 4 ft. 6 in. wide, 3 pieces complete K2-25/67. pieces complete ....





of

high HILS, high front 8 I4 I bevel large tom



Washstand to match above .... 3.75



K2-19/105. Princess Dresser, select quartered oak, polished, dresser 30 inch wide, fitted with 18 x 40 British bevel plate mirror.....15.50



K2-30159.

2-30/8. This Handsome Wardrobe made of solid oak, fine golden oak finish. highly polished, 47 ns. wide, 89 ins. high, neatly panelled ront and fitted with 14 x 48 in. British pevel plate mirror, arge drawer at botom, neatly carved op, best brass trimnings, good

alue ...... 24.75 -30/174. Same as bove without mirror n front..... 17.25





K2-30/9.



K2-30/8

K2-30/169. LargeWashstand with mirror, made of hardwood, rich golden oak finish, top 15 x 26 in... mirror is 10 x 17 ins., neatly turned legs, large drawer with shelf underneath, toilet standards and mirror frame, neatly shaped and carved, towel rail between stand-

ards...... 3.50 K2-30/148. Same as above without mirror. 1.85

K2-30/9. Large Five Drawer Bureau, fine golden surface oak finish, 55 ins. high, 43 ins. wide and 19 ins. deep, two small and three large drawers below, very neatly finished......9.50 K2-30/10. Large Seven Drawer Bureau, golden surface oak finish, four small and three large drawers. 57 ins.

- small and three large drawers. 57 ins. high, 45 ins. wide **10.75** K2-30/158. Three Drawer Bureau, rich golden sur-face oak finish, three large drawe