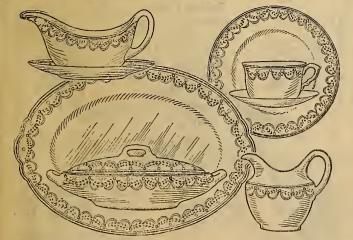

12 cups and saucers, 1 platter (12-inch), 1 platter (14-inch), 1 gravy boat, 2 vegetable dishes, 1 teapot, 1 sugar bowl, 1 slop bowl and cream jug.

100-piece Dinner Set .-- Add 1 16-inch platter, also 1 baker and 1 pickle. 112-piece Dinner Set -- Same as 100-piece set with 12 breakfast plates added.

For 5 cents we send post paid an individual butter pat of any dinner set. This sample, though small, will show the quality of the ware and gives a fair idea of the decoration of the set, and if you return sample we will refund the price of butter pat.

These patterns are sold in complete sets, or for those desiring to make their own selection out of open stock write for prices.

9.90

11.30

\*\*\*\*\*\*\*\*\*



40-piece Tea Set.....

100 '' 112 '' 44

## **Ellesmere Dinner and Tea Ware**



8-2. Genuine English Porcelain Dinner and Tea Ware, in a rich blue underglaze wreath border design, edges and handles gold traced. The body of the ware is made from the best quality of porcelain, it is pure A8-2. 97-piece Dinner Set.....

100 112

4.6

T12

Alliance Dinner and Tea Sets

A8-3. Our Alliance Dinner and Tea Ware is the best value ever offered in a good quality of English ware, pure white in color with a rich heavy glaze. The decoration consists of dainty sprays and clusters of flowers and foliage in a rich shade of green. All pieces are handsomely modelled.

| <b>40</b> -p | iece | Tea Se | t | 1.90 | 97-p | iece | Dinner | Set       | 6.70 |
|--------------|------|--------|---|------|------|------|--------|-----------|------|
| 44           | 66   | 6.6    |   | 2.35 | 100