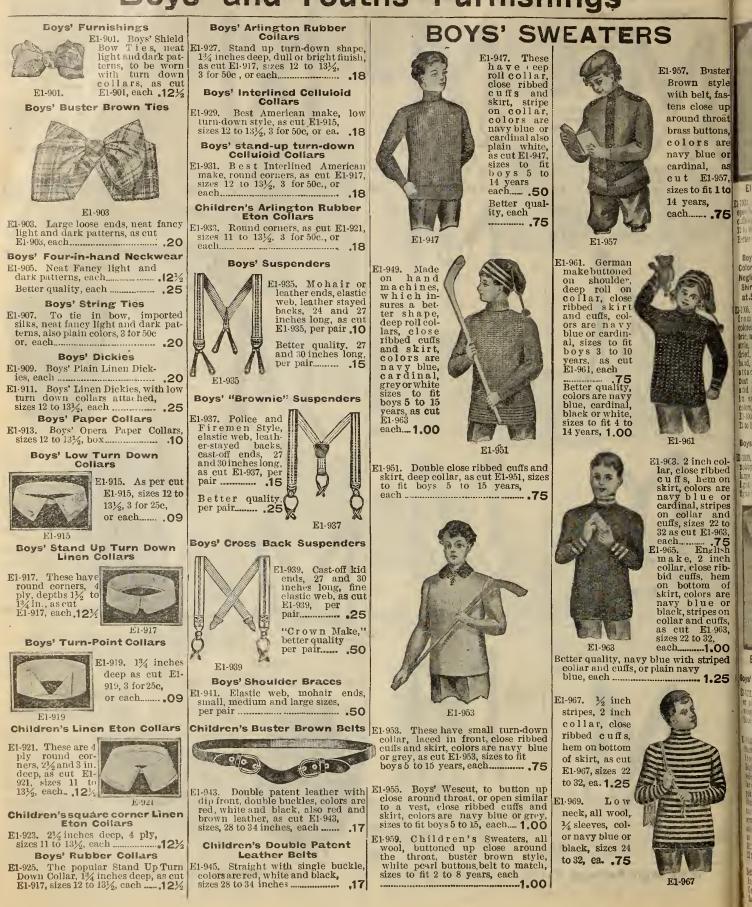

, each..... 1.00 Better quality, black silk only, cach 

E1-849 Men's Protectors

with lay down silk collars for E1-847 evening dress wear, silk linings, each 1.50 Postage extra. 6c.

#### Men's Black Silk Mufflers

1-851. Made pleated style at back of neck to fit neat, soft silk lin-E1-851. ings, each..... 1.00

#### Full Dress Wraps

E1-855. 36 in. long, 19 in. wide woven borders, made from imported Peuu-de-Crepe silks, plain pearl white or black, soft silk wraps, each 1.50

Hemstitched Soft Silk Wraps E1-857. These are made of choice imported silks, 35 in. long, 24 in. wide, fancy patterns, also plain black, each plain white Postage 4c Better quality, each..... 2.00

SEE PAGES 56 and 57 FOR BOYS' GOODS

extra.



### ANT. EATON CO. TORONTO, CANADA

## **Boys' and Youths' Furnishings**



l to



## MEN'S BATH ROBES, NICHT ROBES AND PYJAMAS



#### **Flannelette Night** Robes.

E1-1101. These are made in our own factory, from good medium weight flannelette, collar attached, yoke, pocket and pearl buttons, felled seams, full sized bodies, 54 in. long in a variety of pink and blue stripes, as cut E1-1101, sizes 14 to 19 ... .50

#### Flannelette Night Robes.

E1-1103. Made from good English Flannelette, they are made with full sized bodies, 54 inches

long, collar attached, yoke, pocket and pearl buttons, all seams double stitched, colors are plain white, and assorted pink and blue stripes, as cut E 1-1101, sizes 14 to 19 ...... .75

#### **Special Sizes Flan**nelette Night Robes.

E1-1105. This number is better made than the ordinary Night Robe, it has a gore in each side,