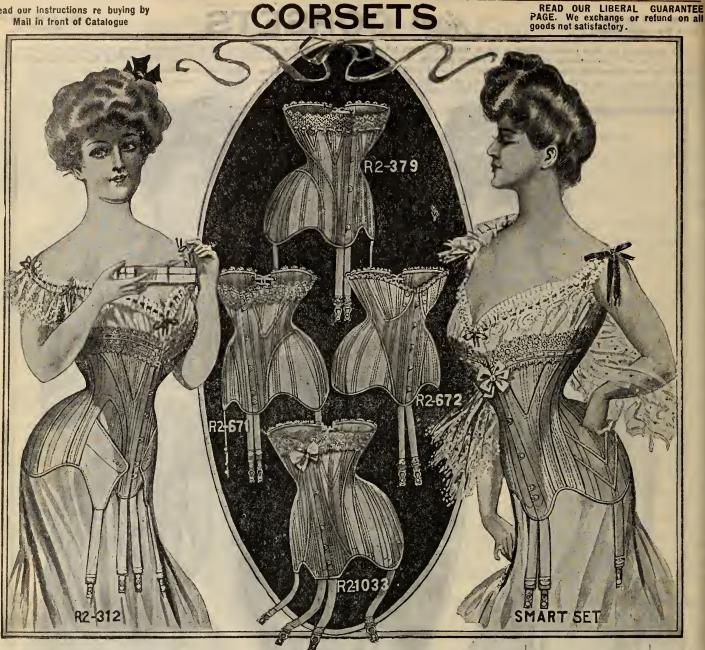

-fect fitting, drab only, sizes 20 to 30, our price. .75

R2-148. Straight front, long dip hip, 5 hook Paris clasp, white Batiste, steel filled, lace and ribbon trimmed, hose supporters front and side, suit-able for tall and medium figures, sizes 18 to 30 ... .95

2-154. Made of fine light weight Batiste, white only, steel filled, girdle top, finished with lace and ribbons, long below waist and over hips, a very popular model for slight and me-R2-154. dium bust figures, has two pair hose sup-porters, sizes 18 to 24\_\_\_\_\_ .95

Children's Act Waists R2-900. Child's Waist, for 5 to 10 years sizes, 22 to 26 waist measure, made of corded jean, white ordersh

- R2-901.

20 to 26 waist measure, for 10 to 14 years\_. .65

CORSETS

Read our instructions re buying by Mail in front of Catalogue



#### NEMO CORSETS

This New Self-Reducing Corset re-duces the figure without the slightest discomfort. If will give a woman the best figure she ever had. It is un-equalled for durability and produces results not heretofore possible in other corsets. It retains the original self-reducing idea to which has been ad-ded the new relief strap, the new graduated iront steel and the new double garter attachment. This New Self-Reducing Corset re-

R2-312 New Self-reducing Corset for stout women, up to date shape, re-duces and supports the abdomen, 6 hook clasp, low under arm, long hip and skirt, colors white and drah, sizes 20 to 36 drab, sizes 20 to 36...... 3.50

R2-314. Same style as R2-312 with lower bust, sizes 20 to 36 3.50

with lower bust, sizes 20 to 36 **3.50** R2-301, Incurve waist, mi