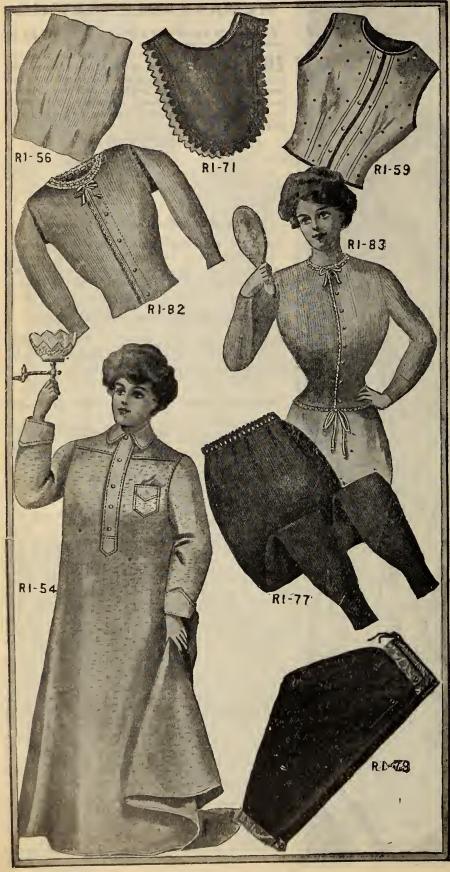

--------------------------------------------------------------------------------------------------|
| R1-43. | Drawers to match R1-42, ankle length, open or<br>d1.50                                                                              |
|        | STUTTGARTER FINE NATURAL WOOL                                                                                                       |

#### WOOLSEY BRAND-Sizes 32 to 42 Bust Measure.

#### WOMEN'S COMBINATIONS, UNION SUITS

Sizes 32 to 38 bust.

- R1-52. Harvard Mills Combination, same as vests R1-19, high neck, long sleeves buttoned down front, ankle length, cream \_\_\_\_\_\_1.50
- R1-24. Harvard Mills, 75 per cent. wool, buttoned front, same as R1-21, hand finished with silk, white only \_\_\_\_\_ 2,50

# Women's Warm Winter Garments



Notwithstanding the heavy advance in prices we are enabled to stand between our customers and high prices. Right in the face of a rising market and scarcity of goods, we are selling at last year's unapproachable prices.

#### NIGHT GOWNS

| R1-54. Ladies' heavy Fleece Lined Night Gowns, natu-<br>ral color, as cut R1-54, a fine garment for those requir-<br>ing extra warmth, washes well and will give<br>satisfaction |
|----------------------------------------------------------------------------------------------------------------------------------------------------------------------------------|
| R1-55. Natural Wool Night Gowns, same quality<br>as No. 40 vest, as cut R1-54 2.00                                                                                               |
| WOMEN'S BODY B