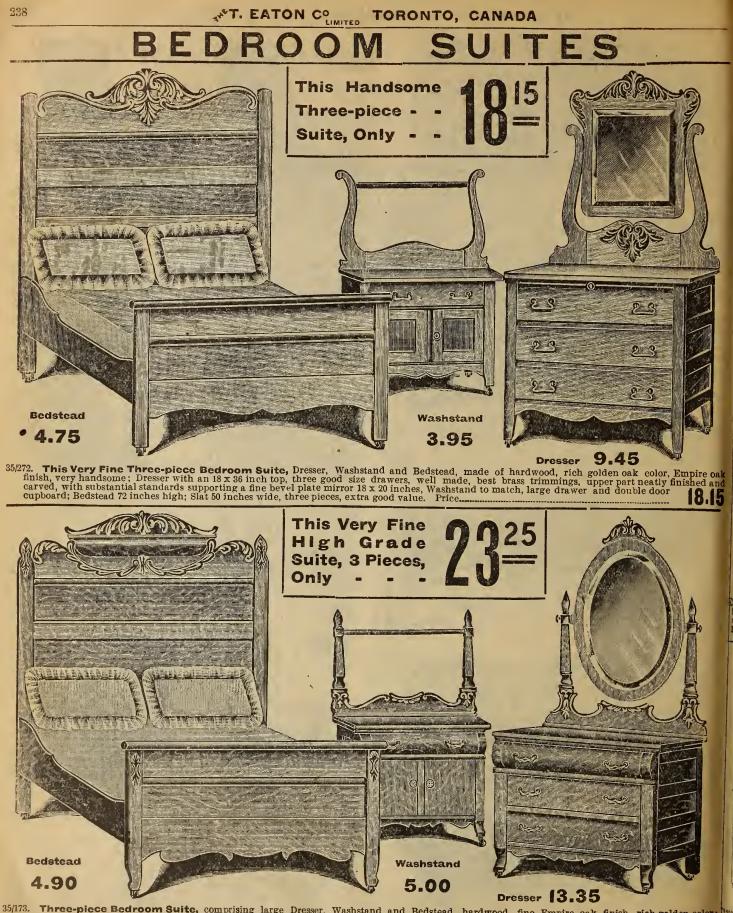

ery best possible manner, and if any article is found not to be exactly as illustrated and described, you can do us no greater favor than to return it to us telling us what is the matter and we will either exchange it or efund you your money together with all transportation charges you may have paid.





#### PARLOR SUITES THREE-PIECE



K2-54/454. The above plain, neat and handsome high grade Three-piece Parlor Suite, sofa, arm chair and reception chair, rich mahogany finished frame, finely polished, gracefully shaped back and aims, panels in back are veneered with genuinc mahogany, spring seats, plain top, workmanship and construc-tion is the very best, extra good value, covered in a fine quality silk

24.50





K2-64/8541/2. Covered in a fine quality of silk tapcstry...... 23.25









## \*T EATON CO TORONTO, CANADA



19/70. Dresser **25.00** Washstand **8.00** Bedstead **10.00**. This Massive and very Handsome Bedroom Suite is made of choice quarter-cut oak, hand carved and polished, dresser 48 in. wide, with a  $42 \times 26$  in. British bevel plate mirror, large combination washstand, bedstead rich roll design and very massive, 4 it. 6 in. wide, 3 pieces complete **43.00** K2-19/70.





2-33/36. Princess Dresser. This dresser is a very handsome de-sign, solid oak, polished, quart-crcut, figured top and fronts, large British bevel plate mirror 40 x 13......16.25





25/67. Dresser **37.00** Washstand **14.50** Bedstead **23.50**. This Handsome and Massive Suite is made of extra selected quarter-cut oak, beautifully hand carved and polished, dresser rich heavy