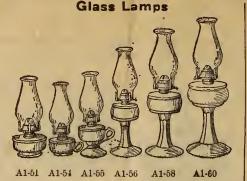

*SPECIAL PRICE IN** 

The newest thing in American crystal glass ware. All new shapes and one of the daintiest patterns that has ever been made in pressed glass.



## HALL AND HANGING LAMPS



#### LAMPS AND LICHTING FIXTURES



A1-63, Mammoth Lamp, 14-inch opal dome shade 4.70 Spring extension for above, each, extra 1.50

## **Bracket Lamps**

Bracket Lamps, complete



with bracket and reflector, same as cut A1-61, 65c each. A1-69. 1-69. Lamp Bracket, like above without lamp and reflector, 10c, 15c and 30c each.

Reflectors. glass, 6 in.," 8 in., 20c; 10 in., 25c each. glass, 6 in., 15c;

## Acetylene Gas Burner

A1-61.

A1-80. This cut represents our "Crescent" burner. It gives as good, if not better satisfaction than other burners which cost you more money. 1/4, 1/2, 3/4 and 1 foot 



A1-51. Complete with B burner, each ...... :25 A1-54. Complete with handle, A burner, ea. .20 A1-55. Complete with handle, A burner, ea. .25 A1-60. Complete with B burner, each \_\_\_\_\_ .40

## **Electric Bell Outfit**



Electric Bell Outfit complete with bell, 100 feet wire, dry battery, tacks and push button outfit, com plete ..... 1.15





## Vase Lamps

A1-36. Vase Lamp, Brass foot, large sized burner, 7-inch dome shade, decorations to match tount, complete with chimney and wick..... 1.00

Vase Lamp, with 6-inch globe tinted and decorated to match fount, each ...... 1.25 other vase lamps at \$2.00, \$2.50, \$3.00 and \$4.00 each.

## Student Lamps

Al-41. Student Lamp, nickel plated ceutre draft burner, removable fount, adjustable green shade ..... 4.50

Brass Sewing or Study Lam