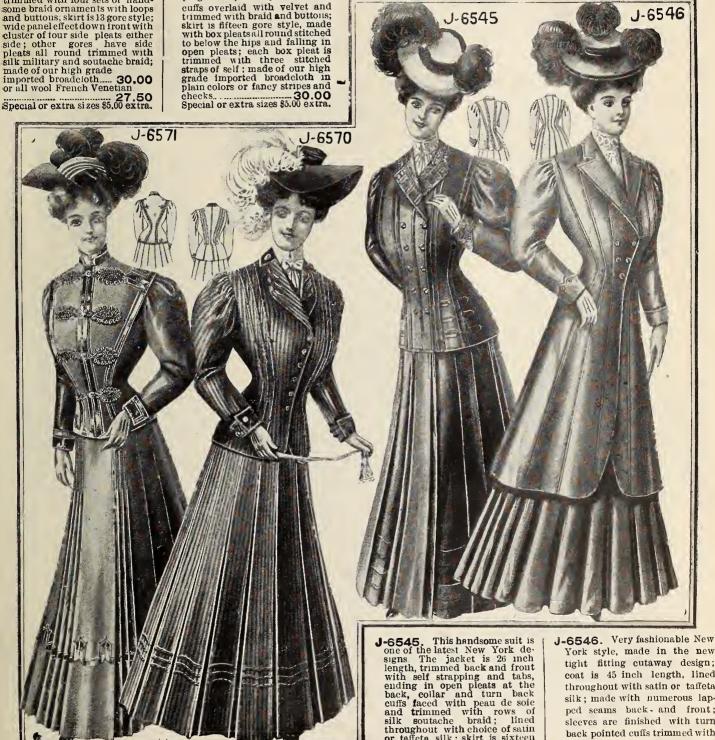

Regular sizes for suits shown on this page are same as given on page 6. Be-fore ordering send for measurement form and samples of material for style selected, stating color or shades preferred. Allow 10 days for making, as we do not keep these high class suits ready made and prefer to cut and make each order separate.

If price is not already stated we will be pleased to quote same on any of these styles made of broadcloth, panama or Venetian.

These stylishly tailored suits are made of high grade materials, and the tail-oring is of a high standard of excellence The style, workmanship and fit are equal to the best produced in New York or other fashion centres. Being made in our own workrooms by Eaton methods means a big saving in price and guaranteed satisfaction.