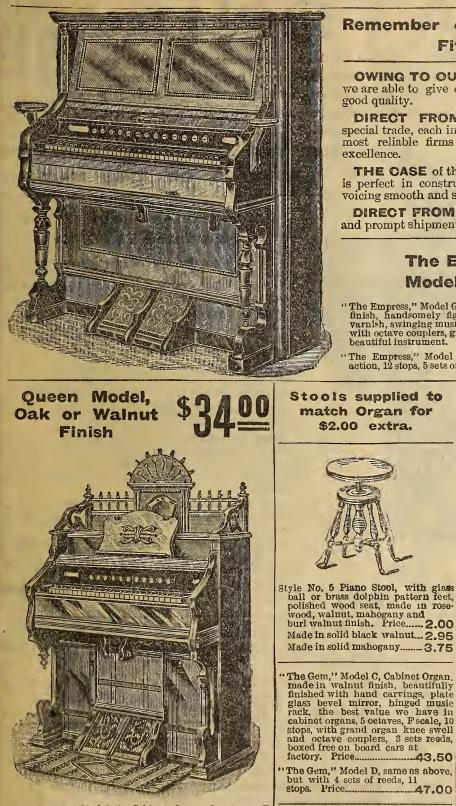

Chair, large size, mission style, quarter cut early English finish, S p a n i s h leather, loose cushion seat .... 12.75



K2-30/87. Combination Writing Desk and Bookcase, hardwood, rich golden surface. oak finish, 28 inches wide, 44 inches high drop-leaf writing bed, interior fitted with pigeon holes, two compartments for books, underneath, neatly carved and finished, strongly put together, making a very complete secretary and bookcase combined 4.50





K2-30/68

K2-24/19



26 inches wide, 13 inches deep, brass rod for curtain and rings, well made, and constructed, three adjustable shelves..... 3.75



K2-41/173

K2-41/306.

K2-41/391

K2-41/13.





## EMPRESS MODEL PIANO-CASE ORGAN

\$2.00 extra.

EVERY ORGAN SHIPPED **DIRECT FROM FACTORY,** 

WHICH IS SITUATED IN WESTERN ONTARIO.



"The Queen," Model A, Cabinet Organ, 5 octaves, F scale, 10 stops, with grand organ and knee swell, 3 sets reeds, made in solid oak or walnut finish, a popular organ, boxed free on board cars at factory. Price . 34.00



OWING TO OUR PAYING CASH and buying large quantities, we are able to give our customers the advantage of low prices with good quality.

DIRECT FROM MAKER TO USER and made for our special trade, each instrument is manufactured for us by one of the most reliable firms in Canada with a world wide reputation for excellence.

THE CASE of the Empress is beautiful in design and every part is perfect in construction. The action is carefully toned and the voicing smooth and strong.

DIRECT FROM FACTORY TO YOU; no charge for packing and prompt shipment is made of every order.



T