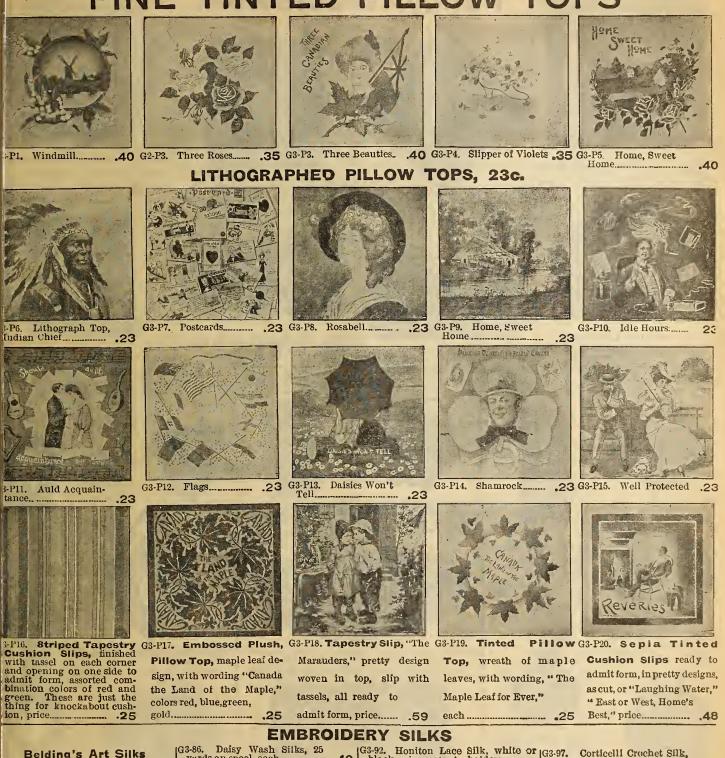

each ..... .15 G3-34½. Fine Hemstitched Linen Tray Covers, with drawn work cor-ners, stamped in all new eyelet, floral or scroll designs, size 20x30 .44 in., special .....

We do all kinds of stamping for summer dress wear, to order.

- each .... G3-36. Stamped Linen Tea Cozy Sides,
- Larger size.....

20 x 20 in... .19 22 x 22 in...

25 12 in., 4 for.





40

18 x 18 in., with 5 skeins 

18x18, with 5 skeins Peri



G3-42. Scroll and Eyelet, size G3-43. Eyelet and solid, size G3-44. Eyelet, size 18 x 18 in., G3-45. Shadow, size 18 x 18 in., G3-46. Wild Rose, size 18 z 18 in., with 4 skeins Peri lustre in with 5 chains Barily and the skeins Peri lustre in with 12 skeins all the skeins Barily and th with 6 skeins Peri lustre .28





in., with 12 skeins silk

211

#### FINE TINTE OW TOPS



G3-86. Daisy Wash Silks, 25 yards on spool, each.
G3-87. Peerless Crochet Wash Silk, ½ oz. spool, each.
G3-88. B. & P. Crochet Wash Silk, ½ oz. spools, each.
G3-89. Silk Purse Twist, ½ oz. **Belding's Art Silks** .10 3-81. Filo Twisted and Rope Silk comes in all colors. 3-82. Royal comes in plain shades, autumn leaf shaded and India shaded. .25 G3-99. B. & A. Crochet Silk, all Silks, different colors, skein .45 .55 3-94. Mountmellick Silk, white G3-981/2. Corticelli Needlework spool G3-90. Belding's Needlework G3-94. .50 only, in patent holders, sizes F, FF, G H, skein \_\_\_\_\_\_05 Doz\_\_\_\_\_\_55 Book, each. .15 G3-99. Glove Mending Silk, all colors Book, each .10 plaited so that the threads required, may be drawn out easily, each skein..... . .25 er dozen... ·30 G3-100. Quill Embro