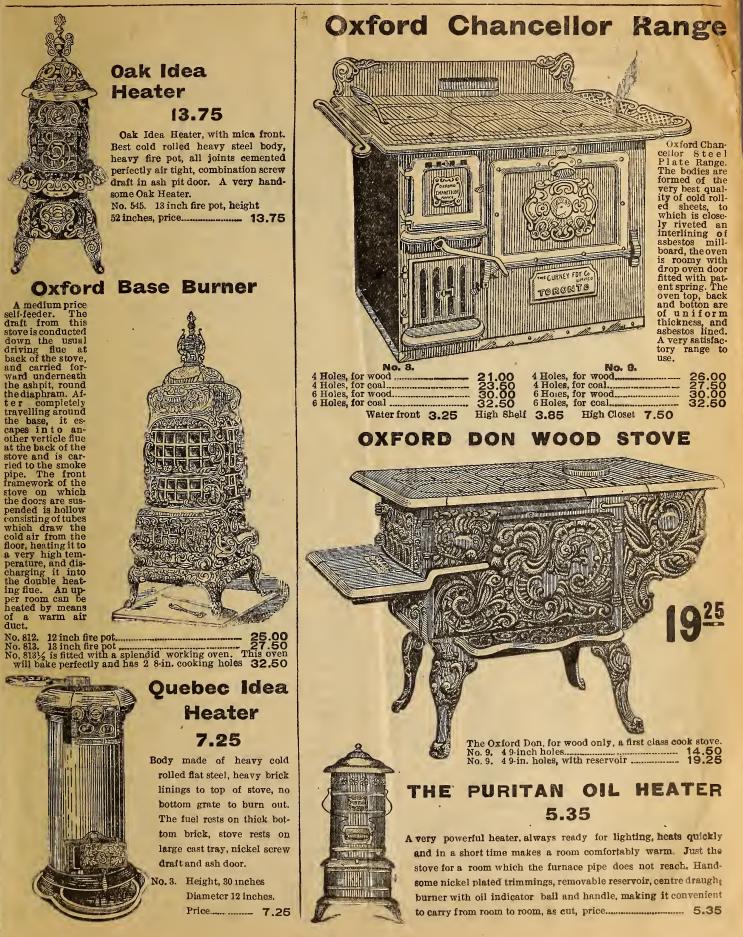

|    |  |

| 4 | Holes, square                | 24.9  |
|---|------------------------------|-------|
| 6 | Holes, square,               | 28.7  |
| 4 | Holes, with water front      | 57 0  |
| 6 | Holes, with water front      | 31 5  |
| 4 | Holes, with reservoir        | 31 4  |
| 6 | Holes, with reservoir as cut | 35.00 |
|   | No. 9                        |       |
| 4 | Holes square                 | 26.0  |

| 4 Holes, square, with water front                                       | 29.0 |
|-------------------------------------------------------------------------|------|
| 6 Holes, square<br>6 Holes, with water front<br>6 Holes, with reservoir | 32.5 |
| High Shelf                                                              | 5    |



## FALL AND WINTER CATALOGUE, (No. 82), 1907-8



## T. EATON COLIMITED TORONTO, CANADA

NEW

ONTARIO

2

## The New Ontario Range

The New Ontario Steel Range is especially adaptd for hotels, boarding houses, railroad construction work and logging camps, very strongly made and very a efficient stove where a large amount of cooking is required.

No. 1025. Oven dimensions, 25 x 15 x 28 inches.

2475

| 6 10-in | ch cooking holes.    | Fire top 28 inche | s long. |
|---------|----------------------|-------------------|---------|
| For W   | ood                  |                   | 39.00   |
| For C   | oal                  |                   | 49.00   |
| With    | Reservoir, for Wood  | 1                 | 49.00   |
| With    | Reservoir, for Coal. |                   | 53.00   |

## **Oxford Quick Cook**

Oxford Quick Cook Stove is a