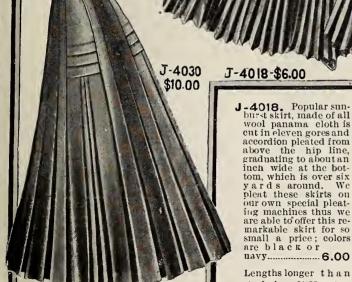

#### small a price; colors are black or

Lengths longer than stock sizes, \$1.25 extra.

ent in eleven gores and accordion pleated from above the hip line, graduating to about an inch wide at the bot-tom, which is over six y ard s around. We pleat these skirts on our own special pleat-ing machines thus we are able to offer this re-markable skirt for so

markable skirt for so

Regular stock sizes are waist bands 22, 23, 24, 25, 26, 27, 28 and 29 inches, (measure all around waist, do not allow for seams or lap), with choice of lengths 38, 39, 40, 41 or 42 ins. Measure front from bottom of waist band to bottom of skirt.