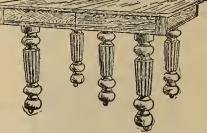

ry, large linen drawer and cupboard, finely carved claw feet; upper part handsom ely carved and fitted with a large British bevel plate mirror 20x36 ins thoroughly constructed throughout. This Sideboard K2-19/187.

constructed throughout. 31.75



K2-30/173. This Very Hand-some Quarter-cut Oak Sidecut Oak Side-board, golden finish, polish-ed; large top 23x43 ins.; height 80 ins., large i i n e n drawer three swell shaped drawers i n drawers i n centre and centre and cupboard on sides with leaded glass doors; upper part hand-somely carved and fited with a large 18x32 in ch British bevel British bevel plate mirror 32.50



K2 30/173

2.74/18. The above very fine Extension Dining Table, hardwood golden oak finish, top 40 x 44 ins., upon five neatly turned and fluted legs, K2.74/18. 6.10







K2-74/49. The above Handsome Extension Table, golden oak finish, 44x48 inch top, extra heavy rim, five massive turned and reeded legs, a solid well made table extending to eight 8,60 eet long ...







K2:97/79. The above Plain and Neat Hardwood Extension Table, top 42x42 in. surface oak, golden finish, heavy rim, nicely turned legs, easy working slide, extending to 6 ft. long.







2.19/37 Hand Cabine sèlee 82 Wed goiden nicely height width nestly

K2-41/71. This is another very fine Round Exten-sion Dining-room Table, made of select quarter-cut oak, in golden or early English finish; top 48x48 inches, heavy rim, large massive legs well made, extending to 8 feet long <u>25.00</u> K2-41/363. Same as above with square top, extending to 8 feet long <u>24.50</u> K2-41/71. This is another