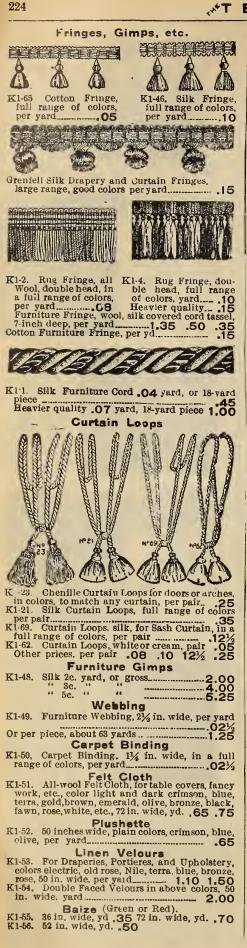

nglish

K1-4601.













#### Acme Bolster Rolls



They put the finishing touch to the bed. Prices of coverings for Bolster Roll and Bedspreads sent on application.











K1-C5. Crepe Finished Cretonne, suitable for cushions, furniture coving, etc., colors crimson, fawn, blue, green, black and terracotta, with good combination colors, 27 inches wide, per yard .09

K1-53. Printed Art Muslins, 30 in. wide, good colorings, rose, clive, blue and crimson, can be used for screen fillings, curtains, draperies, etc., per yard, .08 Other patterns, 36 inches .10 40 inches .12½



K1-45. Belgium Striped Linen for Slip Covers for furniture, made from selected linen especial', adapted for the above purposc, in blue, green and natural stripes. Width 50 inches, per yard .30



per yard .50







3.500 (1.56. This Bedroom or Shirtwaist Box, covered with Cretonne, any color in Floral, Conventional, Oriental and Striped effects. Besides being a very decorative addition to the bedroom, they are most useful boxes, are well made and fitted with castors and hinges. Size 36 inches long, 17 inches wide, 16 inches high, outside measure-ments. Other styles and prices made to order



K1-58. Bissel's Brunswick Sweeper, strong, durable real oak, mahogany or walnut finish, ea. 2.00









|              | Best Standard Oil Opaque Cloth or<br>Scotch Holland Window Shades<br>Plain without Lace or Fringe<br>Mounted on Hartshorn's Best Spring Rollers.<br>Complete with ring pull<br>WIDTH IN INCLES |      |                |      |      |      |       |      |                |      |