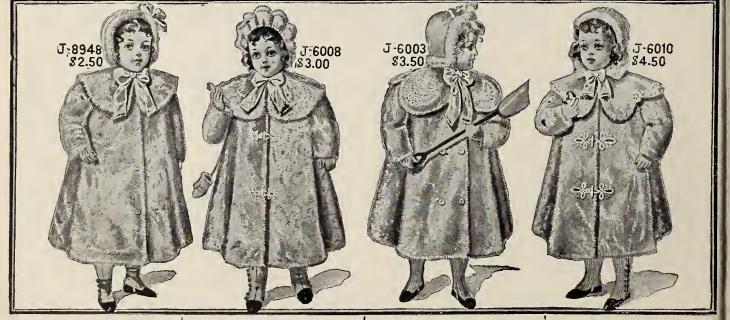

, 36 inches for 10 years, 39 inches for 12 years, 42 inches for 14 years. We can only supply in sizes and colors as stated in description.

21

### \*\* T. EATON CO TORONTO, CANADA

# Infants' and Children's Coats and Cloaks



J-7802. Child's Coat, made of heavy weight blanket cloth; double breasted, box back style made with storm collar; finished with patch pocket and brass buttons. A very serviceable coat suitable for winter weather; colors navy or red; lengths 22, 24 and 26 ins...3.00

J-7801. Child's Red River Coat, made of heavy weight imported vicuna cloth ; double breasted, box back style made with storm collar and hood as shown in back view; 75 has turn back cuffs, flap pockets and two rows of brass buttons down front; colors are navy or red; lengths 22, 24 and 26 inches... 3.50



Coat, made of cream mohair imitation polar bear; has deep round collar of self and tic of Japanesc silk; lined throughout with eiderdown flannel; lengths 22, 24 and 26 inches\_\_\_\_\_2.50

When ordering children's Coats be careful to state style number, color and length required.

J-8948. Child's Warm Winter J-6008. Child's Comfortable Winter Coat, made of mohair imitation polar bear; trimmed with frog ornaments and Japanese silk tic; has deep round collar of self: lined throughout with eiderdown flannel; colors brown or cream lengths 22, 24 and 26 inches. **3.00** 

J-6003. Child's Coat, made of cream mohair imitation polar bear; scallop shaped collar trimmed with two beautiful silk embroidcred medallions fastened with pearl buttons and finished with Japanese silk tie; lined thoughout