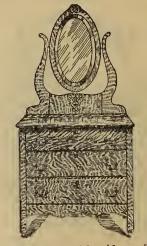

in. British bevel plate mirror, large combination washstand, bedstead rich roll design and very massive, 4 it. 6 in. wide, 3 pieces complete **43.00** K2-19/70.





2-33/36. Princess Dresser. This dresser is a very handsome de-sign, solid oak, polished, quart-crcut, figured top and fronts, large British bevel plate mirror 40 x 13......16.25





25/67. Dresser **37.00** Washstand **14.50** Bedstead **23.50**. This Handsome and Massive Suite is made of extra selected quarter-cut oak, beautifully hand carved and polished, dresser rich heavy roll design, 48 in. wide, fitted with 28 x 36 in, shaped British bevel plate mirror, large washstand 38 in. wide, massive bedstead 4 ft. 6 in. wide, 3 pieces complete K2-25/67. pieces complete ....





of

high HILS, high front 8 I4 I bevel large tom



Washstand to match above .... 3.75



K2-19/105. Princess Dresser, select quartered oak, polished, dresser 30 inch wide, fitted with 18 x 40 British bevel plate mirror.....15.50



K2-30159.

2-30/8. This Handsome Wardrobe made of solid oak, fine golden oak finish. highly polished, 47 ns. wide, 89 ins. high, neatly panelled ront and fitted with 14 x 48 in. British pevel plate mirror, arge drawer at botom, neatly carved op, best brass trimnings, good

alue ...... 24.75 -30/174. Same as bove without mirror n front..... 17.25





K2-30/9.



K2-30/8

K2-30/169. LargeWashstand with mirror, made of hardwood, rich golden oak finish, top 15 x 26 in... mirror is 10 x 17 ins., neatly turned legs, large drawer with shelf underneath, toilet standards and mirror frame, neatly shaped and carved, tow