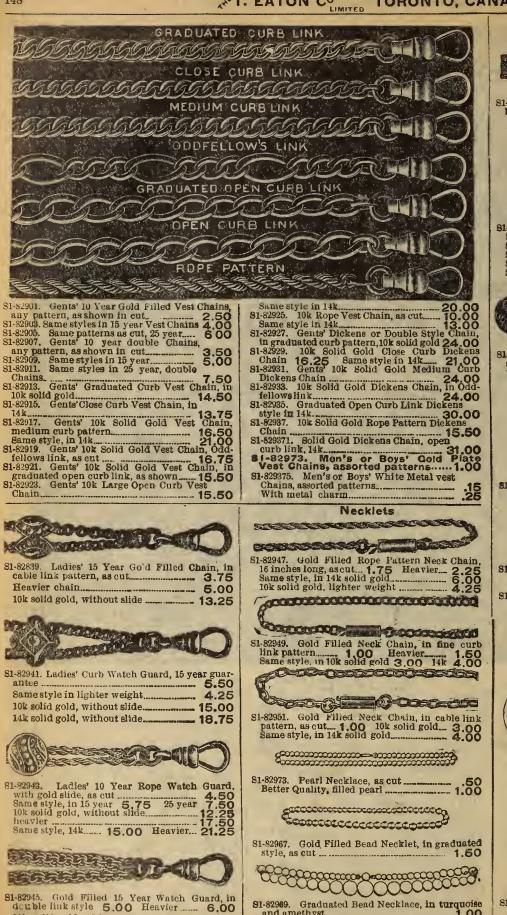

# Wm. Rogers and Son Silver Flatware The Well-known Standard Quality

Wm. Rogers and Son Celebrated Silver-Plated Flatware. Every piece guaranteed to be heavily silver plated. Knows this brand as we do, we have no hesitancy in recommending them to those looking for a good line of desirable Flatware. We believe this to be the best "Rogers" Silverware made at the price. Cut shows actual size of teaspoon at 1.45 doz.

#### Oxford Pattern S2-82150

| <ul> <li>S2-82152. Oxford Pattern Dessert Spons, per doz.</li> <li>S2-82154. Oxford Pattern Table Spons, per doz.</li> <li>S2-82156. Oxford Pattern Medium Forks, 3.0</li> <li>S2-82156. Oxford Pattern Dessert Forks, per doz.</li> </ul> | -  |
|--------------------------------------------------------------------------------------------------------------------------------------------------------------------------------------------------------------------------------------------|----|
| S2-82156. Oxford Pattern Medium Teacher 3.0                                                                                                                                                                                                | Э  |
| S2.8/158 Oxford Detterm D                                                                                                                                                                                                                  | 0  |
| Jaco no. Oxford Pattern Dessert Forks, per                                                                                                                                                                                                 | 0  |
| doz.<br>S2-82 60. Oxford Pattern Sugar Shells, ea.<br>S2-82162. Oxford Pattern Butter Knives, ea.<br>21<br>22<br>23<br>24<br>24<br>24<br>24<br>24<br>24<br>24<br>24<br>24<br>24                                                            | 55 |

| uoz                     | Oxford Pattern Coffee Spoons, per                                    |            |
|-------------------------|----------------------------------------------------------------------|------------|
| S2-82165.               | Oxford Pattern Berry Spoons, ea<br>Oxford Pattern Berry Spoon, gilt, | .75<br>.85 |
| each                    |                                                                      | 1.10       |
| S2-82170.               | Oxford Pattern Cold Meat Fork, ea                                    | .43        |
| gilt, each<br>S2-82174. | Dxford Pattern Pie Knives, silver,                                   | .89        |
| each                    |                                                                      | .97        |

|            | Oxford Pattern Pie Knives, gilt,      |     |
|------------|---------------------------------------|-----|
| Na-0a (10, | UNIOFO Pattern Cream Tudlos           |     |
| N4-0410U.  | oxford Pattern Cream Ladles,          | .49 |
| Sur, ca    | chOxford Pattern Gravy Ladles, silver | .69 |
| eaten      |                                       | .69 |
| N4-04101.  | Oxford Pattern GravyLadles,gilt,      | .94 |
|            |                                       | .94 |

# Eaton's A1 Silver-Plated Flatware

These goods are made for us by one of the largest factories in the country, and every piece of Eaton's A1 Brand we guarantee. In finish and appearance it is fully equal to solid silverware. You cannot make a mistake in ordering Eaton's A1 Silverware. The Cobalt pattern is beyond doubt the finest made at the price.

S2-82230. Cobalt Pattern Cream Ladle, heavily silver plated packed in silk-lined

 2-82230. Cobalt Pattern Cream Ladle, heavily silver plated, packed in silk-lined box. Price, each \_\_\_\_\_\_\_.50
 \$2-82232. Cobalt Pattern Cold Meat Serving Fork, heavy cutting times on both sides, put up in silk-lined box. Price, each \_\_\_\_\_\_.50