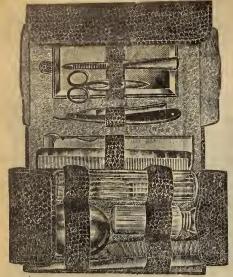

# Wm. Rogers and Son Silver Flatware The Well-known Standard Quality

Wm. Rogers and Son Celebrated Silver-Plated Flatware. Every piece guaranteed to be heavily silver plated. Knows this brand as we do, we have no hesitancy in recommending them to those looking for a good line of desirable Flatware. We believe this to be the best "Rogers" Silverware made at the price. Cut shows actual size of teaspoon at 1.45 doz.