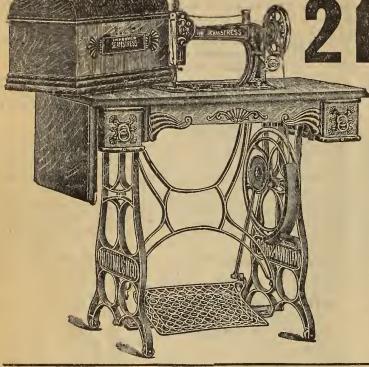

operate a foot power sewing machine, as well as for the travelling class, these machines are a veritable blessing. They are very easy to operate, do not produce any ill effects on the operator, and may be carried from place to place very handily. **Price 11.75** Price 11.75

The High Grade Expert B Hand Machine with Oak Travelling Case. Complete with Attachments. **Price 15.00** 

We can furnish parts for any make of Machine. Send sample when ordering.

SEAMSTRESS Cata free

Sew

Aut

Te

me

## No. 3 IMPROVED SEAMSTRESS

A large number of people prefer the old reliable covered machine to the later drophead patterns, and it is for this class that we carry the No. 3 IMPROVED SEAMSTRESS.

No. IMPROVED SEAMSTRESS IS OUR 3 WITHOUT QUESTION THE BEST MEDIUM PRICED SEWING MACHINE ON THE MARKET.



**MATERIALS.** Only the most select grade of solid cak is used in the construction. It is carefully selected with reference to grain and color, and is thoroughly aired and kim dried to insure against warping, splitting or cracking.

DESIGN. The No. 3 IMPROVED SEAMSTRESS is a model of beauty and artistic design. It is made on the lines of the high grade, up-to-date furniture, especially designed for us and not made for nor used on any other machines.

**TABLE.** The table is made of built up stock and faced with highly figured quartered oak. This construction has proven the most durable, being practically indestructible. The front edge of the table is handsomely shaped. All tables on the upright box cover No. 3 machines, as illustrated, have a drop leaf, which, when raised into place, is