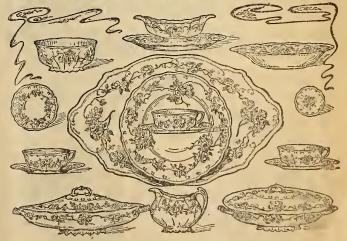

de from the best quality of porcelain, it is pure A8-2. 97-piece Dinner Set.....

100 112

4.6

T12

Alliance Dinner and Tea Sets

A8-3. Our Alliance Dinner and Tea Ware is the best value ever offered in a good quality of English ware, pure white in color with a rich heavy glaze. The decoration consists of dainty sprays and clusters of flowers and foliage in a rich shade of green. All pieces are handsomely modelled.

| <b>40</b> -p | iece | Tea Se | t | 1.90 | 97-p | iece | Dinner | Set       | 6.70 |
|--------------|------|--------|---|------|------|------|--------|-----------|------|
| 44           | 66   | 6.6    |   | 2.35 | 100  | 6.6  | 46     | ********* | 6.50 |
|              |      |        |   |      | 112  | 84   | 66     |           | 7.20 |

## **Carlsbad** China Dinner Set



## T. EATON CO TORONTO, CANADA



ENCLISH CHINA TEA SET







**10 PIECE TOILET SET** 





A8-12. English Semi-porcelain 10-piece Toilet Set. The decoration is entirely new and exceptionally handsome, as it consists of dainty clusters of flowers and foliage. The decoration is furnished in three colors, a rich shade of blue, pink or a green. The ware is made of the finest grade of semi-porcelain and has a deep glossy milk white glaze, edges and handles of all pieces heavy gold stippled. Price per set **3.50** 



The decoration of this set consists of assorted flowers in their natural A8-11. colors with leaves and stems in light green, making a very highly attractive set which will harmonize with the furnishings of any room. All handles and edges are elegantly stippled with bright gold.