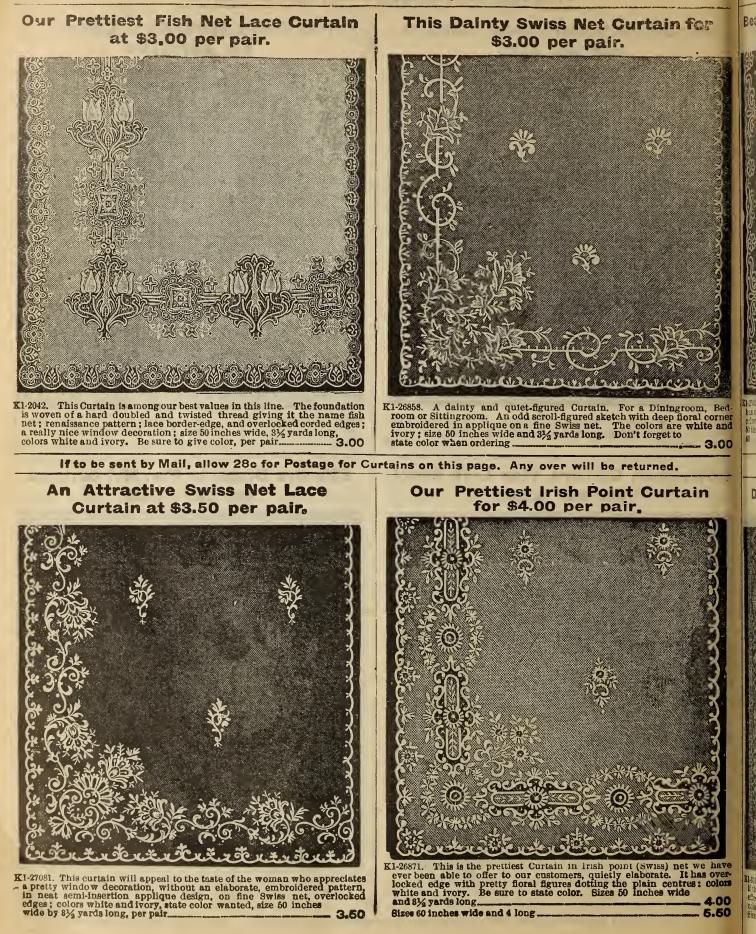

the best curtain we have ever been able to offer for anything like the price. The lace is evenly woven of a very durable thread and finished with the celebrated Colbert edge which ensures good wear. The design is entirely new, the heavy insertion, lace edge and medallion centers give a very pleasing effect. Because of our large orders, we have secured it at a much lower rate than in buying the ordinary quantity and we give our out-of-town customers the advantage of our close buying. In ordering, be sure and state color wanted. Comes in either white or ivory. **Solution**  T. EATON CO.



If to be sent by Mail allow 22c for Postage for Curtains on this page." Any over will be returned

.00



If to be sent by Mail allow 22c for postage for curtains on this page. Any over will be returned.







1 A 02 18 n

**K1-150.** Tapestry Couch Cover, 60 inches wide by **9** yards long, fringed all round. This cover is in a rich Bagdad design, with combination colors of green. red and gold, showing green effect on one side and red and gold op the other, each 2.50



yards, per pair .....

yards, per pair...

K1-1483. Same colors, 48 inches by 3



72 in. wide by 31/2 yards long\_.

5.50

K1-54

Jan Of V

gree pain



1-2046. Mercerized Tapestry Curtains, 50 inches-wide by 3 yards long, fringed top and bottom, reversible. This curtain has a beautiful bright silk finish, and comes in a very choice range of solid colors of dark rich red, forest green, olive, nile, or medium crimson price per 7.00 K1-2046.

#### T. EATON C'uinres TORONTO, CANADA

All Wool Bunting Flags



| Length. Width