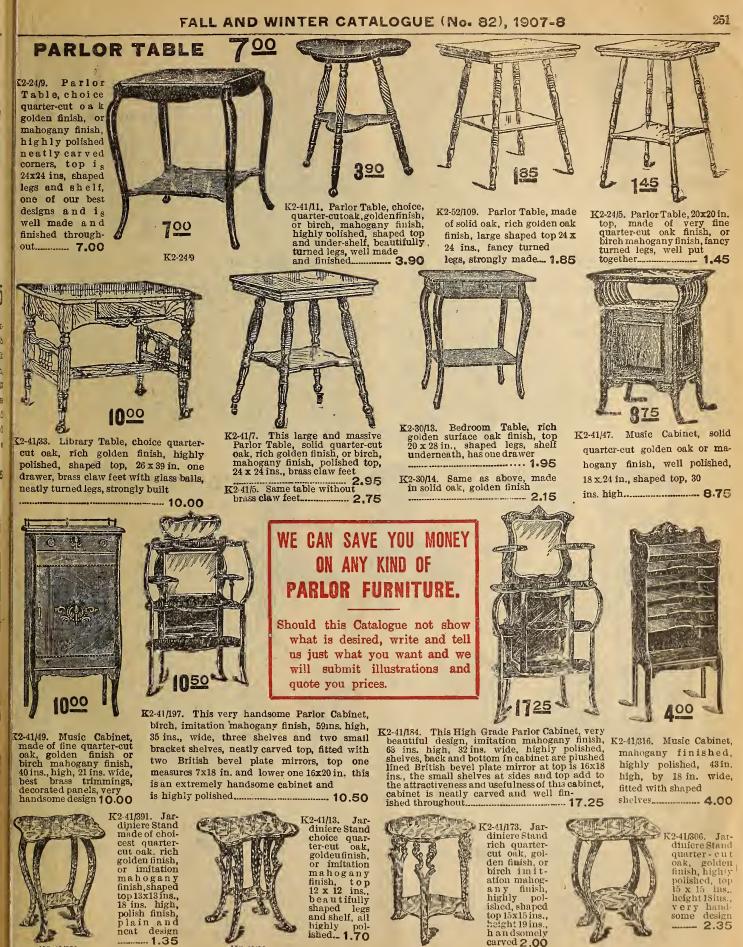

e roomy desk, 30 in. wide, 57 in. high, and 8 x 10 in. bevel plate mirror on top, large drop-leaf writing bed with three drawers underneath, neatly carved,



K2-31/178. Arm R o c k i n g Chair, large size, mission style, quarter cut early English finish, S p a n i s h leather, loose cushion seat .... 12.75



K2-30/87. Combination Writing Desk and Bookcase, hardwood, rich golden surface. oak finish, 28 inches wide, 44 inches high drop-leaf writing bed, interior fitted with pigeon holes, two compartments for books, underneath, neatly carved and finished, strongly put together, making a very complete secretary and bookcase combined 4.50





K2-30/68

K2-24/19



26 inches wide, 13 inches deep, brass rod for curtain and rings, well made, and constructed, three adjustable shelves..... 3.75



K2-41/173

K2-41/306.

K2-41/391

K2-41/13.





## EMPRESS MODEL PIANO-CASE ORGAN

\$2.00 extra.

EVERY ORGAN SHIPPED **DIRECT FROM FACTORY,** 

WHICH IS SITUATED IN WESTERN ONTARIO.



"The Queen," Model A, Cabinet Organ, 5 octaves, F scale, 10 stops, with grand organ and knee swell, 3 sets reeds, made in solid oak or walnut finish, a popular organ, boxed free on board cars at factory. Price . 34.00



OWING TO OUR PAYING CASH and buying large quantities, we are able to give our customers the advantage of low prices with good quality.

DIRECT FROM MAKER TO USER and made for our special trade, each instrument is manufactured for us by one of the most reliable firms in Canada with a world wide reputation for excellence.

THE CASE of the Empress is beautiful in design and every part is pe