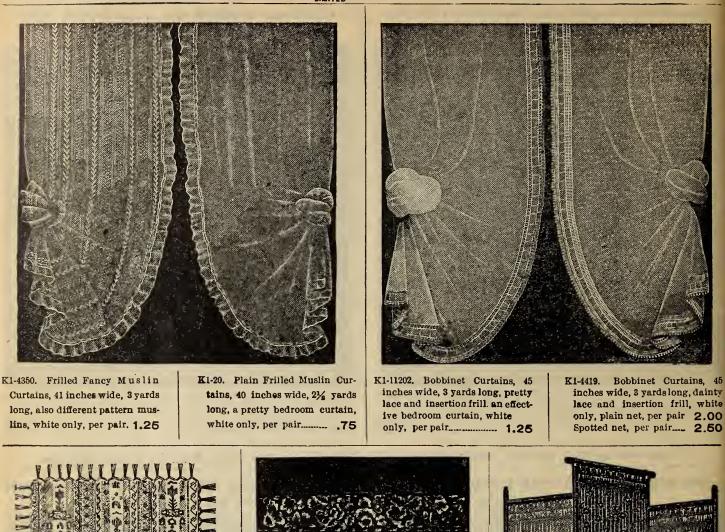

best curtain we have ever been able to offer for anything like the price. The lace is evenly woven of a very durable thread and finished with the celebrated Colbert edge which ensures good wear. The design is entirely new, the heavy insertion, lace edge and medallion centers give a very pleasing effect. Because of our large orders, we have secured it at a much lower rate than in buying the ordinary quantity and we give our out-of-town customers the advantage of our close buying. In ordering, be sure and state color wanted. Comes in either white or ivory. **Solution**  T. EATON CO.



If to be sent by Mail allow 22c for Postage for Curtains on this page." Any over will be returned

.00



If to be sent by Mail allow 22c for postage for curtains on this page. Any over will be returned.







1 A 02 18 n

**K1-150.** Tapestry Couch Cover, 60 inches wide by **9** yards long, fringed all round. This cover is in a rich Bagdad design, with combination colors of green. red and gold, showing green effect on one side and red and gold op the other, each 2.50



yards, per pair .....

yards, per pair...

K1-1483. Same colors, 48 inches by 3



72 in. wide by 31/2 yards long\_.

5.50

K1-54

Jan Of V

gree pain



1-2046. Mercerized Tapestry Curtains, 50 inches-wide by 3 yards long, fringed top and bottom, reversible. This curtain has a beautiful bright silk finish, and comes in a very choice range of solid colors of dark rich red, forest green, olive, nile, or medium crimson price per 7.00 K1-2046.

#### T. EATON C'uinres TORONTO, CANADA

All Wool Bunting Flags



| Length. Width