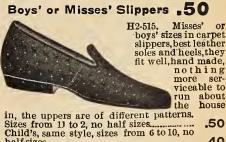

1.35

Girls' same style, sizes from 8 to 101/2 ..... 1.20

Good Quality Knockabout Boot  $\mathbf{O}$ Or 0

H2-511. A good ser-viceable knock-about boot- for children, good quality of don-gola kid, flexible soles. wedge heels, will give good wear to a child running around. Sizes from 3 to 7 .60 Same style, Same style, .60

.60

no heel, sizes from 2 to 5, no half sizes ...... .50

# Infants' Soft Sole Bootees .50 H2-514.



22-514. Infants' soft sole bootees, of best quality fine kid, these shoes will fit perfectly as they are made by people who make a spec-ialty of infants' fine shoes, we have them in colors, black, chocolate, black. red, blue and white, sizes from 1 to 4, no

Same style in second quality, colors black and chocolate only, sizes from 1 to 4, no .50 half sizes..... .25





.50 .40 half sizes .....

# Misses' Black Kid Slippers 1.50



85



DO NO

FAIL TO STATE SIZE

es from

2.00





### Men's Frost King 1.75

H2-551. Men's "Frost King," thick felt of the best quality, with heavy felt soles and heels, soles and needs, the correct shoe to wear while driving in zero weather they are the very best make their style, fit and wearing given the style of qualities are unequalled, the vamps are lined with

trong can-vas which adds to their durability, sizes from 6 to 12, to half sizes laced

(\$) \$ ĝ

tyle...... 1.75 Same style as H2-551, with elastic sides... 1.85 TE-See cut H2-591 for rubbers suitable to wear



H2-556. A very neat house shoe for a lady, and one that will give great com-fort in wearing, they are made from best quality of all wool black felt, t