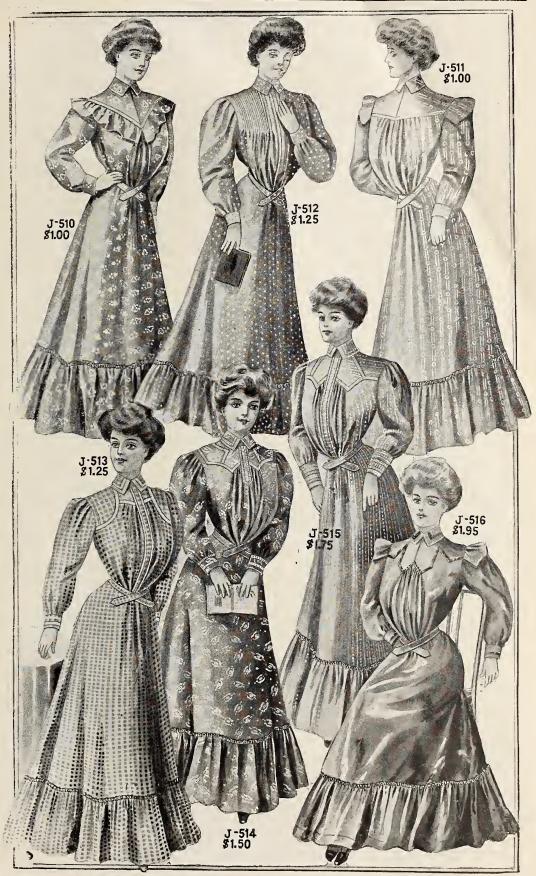

514. Women's Wrapper made of cood quality fiannelette, pointed roke front and back trimmed with vith braid trimming. Full skirt with gathered flounce, in colors, lack and white, navy and white or red and white....... 1.50

515. Women's Wrapper of fine qual-ty fiannelette, has braid trim-ning on front, back and collar, also leep cuffs finished with two rows of braid; has box pleat down front of waist, and belt; full skirt with leep gathered flounce; in colors, plack and white, navy and white or red and white...... 1.75

516. Women's Wrappers made of our standard quality mercerized sateen, in black only; front and back is trimmed with black satin baby ribbon in yoke effect, has frill over shoulder, collar and cuffs finished with black satin baby ribbon, deep full flounce on skirt..... 1.95



These serviceable wrappers and house dresses are made in bust sizes 34, 36, 38, 40, 42 and 44. Style J-515 and J-516 an also be supplied in bust size 46. All our wrappers are made 57 inches long in front and lined to the waist. Skirts of Duse drosses are 42 inches long.

### T. EATON COLINETED TORONTO, CANADA



Dressing Gowns AND Tea Gowns

These comfortable gowns are all made in our own workrooms under conditions that produce the highest class of work—good pure air, plenty of light and ample space combined with the all the space combined with the facilities for the purchase of reliable materials are unequalled, and the large order placed at the mills ensure the lowest prices. Int

- J-8963. Tea Gown, made of all wool French cashmere, lined to the waist with percaline, has tucked yoke,