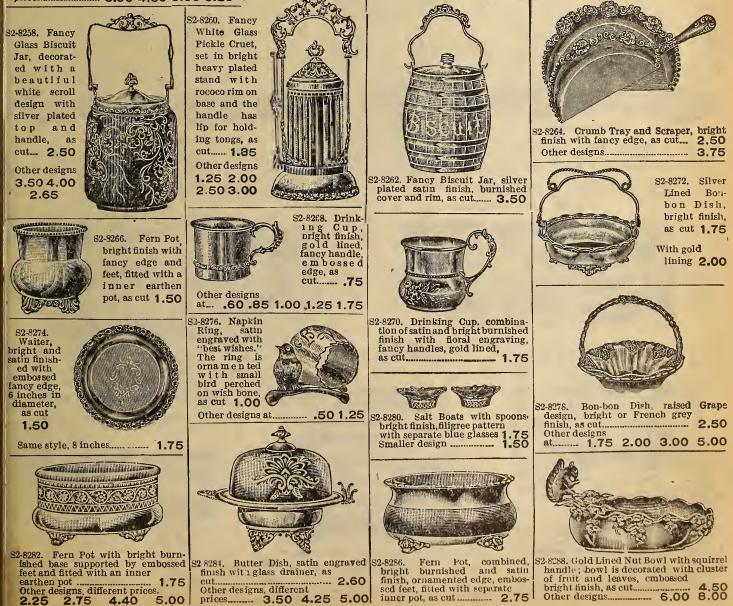

of satin and bright finish. 

Different styles at other prices 



52-8240. Bread Tray, bright burnished and satin finished, with heavy embossed rim, with word "Bread" engraved in centre\_\_\_\_\_ 



S2-8246. Baker or Pudding Dish, bright burn-ished finish, fancy feet and handles, beaded edge, extra rim and inner dish, as cut 5.00 Different styles, other prices 4.50 6.50 7.00



S2-8242. Waiter. beaded edge, embossed handles, engraved floral centre, length 17 inches, 8.75 as cut.....



2-8248. Three-piece Berry Set, gold lined, bright burnished, beaded edge, as cut... S2-8248. 5.50



Spoon Tray 2.95

S2-8250. 5.50 5.75 6.00

## Silver Plated Hollow Ware





S2-8254. Bright Burnished Cake Basket, embossed edge, fancy feet and handle, as cut....... 4.50 Different styles, other mines





### T. EATON CO TORONTO, CANADA



 

 S2-82124.
 Cittsnows fours Pattern Grav

 Ladle, Silver
 1 00 Gilt

 S2-82126.
 Similar Style, Moselle Pattern

 Silver
 1.00 Gilt

 S2-82128.
 Cream Ladle, Tours Pattern

 Silver
 75 Gilt

 S2-82130.
 Cream Ladle, Moselle Pattern

 Silver
 75 Gilt

 S2-82130.
 Cream Ladle, Moselle Pattern

 Silver
 75 Gilt

 1.25 1.25 1.00 Ovster Ladle, Tours or Moselie 1.00 S2-82132. Pattern 2.50 82-82134. Soup Ladle, Tours or Moselle Pattern . 3.00

S2-82136. Cut shows Tours Pattern Oyster Forks, per doz S2-82138. Simila 4.00 Similar Style, Moseile Pattern, 4.00 per doz.....

.85 Gilt.

S2-82146. Cold Meat Fork, Tours Pattern

S2-82148. Oyster Ladle, Tours or Moselle

Silver.....

1.25

1.25

2 50

Also

S2-82144.

144 1.6 34.950

Pattern ..... NOTE-Mosello Patte