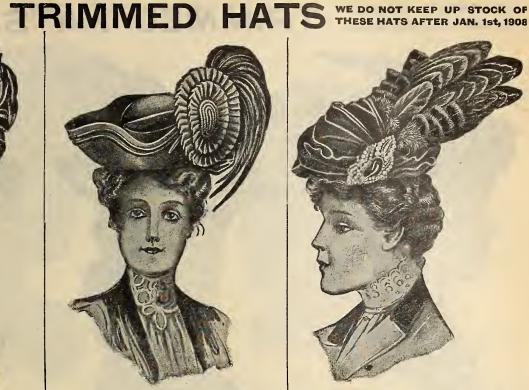

combination ...... 3.50



H1-565.





H1-574. Mushroom Sailor with double binding 11-574. Mushroom Sailor with double binding stitched of satin and velveteen, excellent qual-ity smooth feit, the whole front of crown with fancy wings extending back over crown, two stick pins, fold around crown, bandeau with back trimming, of velveteen. Colors black, navy, brown, myrtle and garnet in self colors; burnt or chanpagne trimmed brown 3 65 .... 3.65



H1-587.  EAD THE PINK PAGES IN THIS CATALOGUE.





H1-581. Smart Hatin Napoleon style of soft satin finished felt, two velvet covered wires around brim. Taffeta silk draped around crown and in large pleated rosette, handsome shaded coque feather mount, velvet bandeau. Colors black, navy, cinnamon, brown, moss, wine ..... 2.95 or sky\_\_\_\_\_



H1-580. Smart Street Hat of smooth satin finish ed felt, small fo'd of velvet on inner brim, double fold around crown and over back, also velvet neatly arranged at side with two fancy wings and draped on bandeau, neat steel ornament. Colors black, navy, brown, wine 



1-573. Dress Hat of smooth felt of good quality. Trimmed around crown with Japanese sik thirred and draped, fancy wings at side and over crown with ornaments, silk rosettes on ide underbrim with ornaments. Colors black, navy, brown, wine, myrtle in self colors, teather or champagne trimmed brown 2.75



H1.567. Stylish Hat of satin finished felt with panne velvet loosely draped around crown, over side and arranged in bow on side bandeau, taffeta silk in shirred ornament in front with fancy double wing, similar ornament at