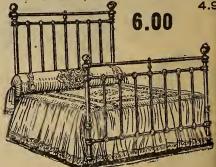

ancy ornamental chills, head end 62 ins. high, foot end 50 ins. high, 7 upright fillings, strong and substantial. Supplied in one size only, 4 ft. 6 ins. wide. Bed only....... 6.90

5 ....



K2/41. The above Iron and BrassBedstead, very neat scroll design, 1 1-16 inch posts, head end 51 ins. high, foot end 41 ins. high, brass knobs and caps, best white enamel finish, strong and durable. Supplied in four sizes 3 ft., 3 ft. 6 ins., 4 ft. and 4 ft. 6 ins. wide. Bed only..... **3.60** 



K2/43. The above very fine Iron Bedstead, new design, 1 1/16 inch pillars, brassspindle in centre of head and foot ends, fancy chills, solid fancy cast corners, head end 60 ins. high, foot end 39 ins. high, best white enamel finish, a substantial bed, 3ft., 3ft.6ins., 4ft. and 4ft.6 ins. wide. Bedonly 4.90



finis brass and 6 ins

"bildren" "bildren"

Wea

Whe

K2/108. The above Iron and Brass Bedstead, 11/16 inch posts, brass top rails, brass knobs and mounts, brass spindle in centre of head and foot end, head end 60 inches high, fancy chills, 7 upright fillings, extended foot end, best white enamel finish. Supplied in 4 sizes, 3 ft., 3 ft. 6 ins., 4 ft. and 4 ft. 6 ins. wide. Bed only 6.00









CHILDREN'S WHITE ENAMEL CRIBS







#### **PILLOW SHAM HOLDERS**

| Tarbox Sham Holders, to fasten on centre of bed, |
|--------------------------------------------------|
| back of pillows, does not fold the sham,         |
| lifts straight up                                |
| Otate mbathan for West on Torn Debates           |

State whether for Wood or Iron Bedstead.

#### FOLDING CAMP BEDS