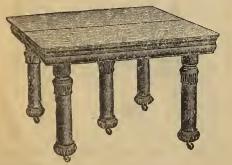

lery, large linen drawer and cupboard, finely carved claw feet; upper part handsom ely carved and fitted with a large British bevel plate mirror 20x36 ins thoroughly constructed throughout. This Sideboard K2-19/187.

constructed throughout. 31.75



K2-30/173. This Very Hand-some Quarter-cut Oak Sidecut Oak Side-board, golden finish, polish-ed; large top 23x43 ins.; height 80 ins., large i i n e n drawer three swell shaped drawers i n drawers i n centre and centre and cupboard on sides with leaded glass doors; upper part hand-somely carved and fited with a large 18x32 in ch British bevel British bevel plate mirror 32.50



K2 30/173

2.74/18. The above very fine Extension Dining Table, hardwood golden oak finish, top 40 x 44 ins., upon five neatly turned and fluted legs, K2.74/18. 6.10







K2-74/49. The above Handsome Extension Table, golden oak finish, 44x48 inch top, extra heavy rim, five massive turned and reeded legs, a solid well made table extending to eight 8,60 eet long ...







K2:97/79. The above Plain and Neat Hardwood Extension Table, top 42x42 in. surface oak, golden finish, heavy rim, nicely turned legs, easy working slide, extending to 6 ft. long.







2.19/37 Hand Cabine sèlee 82 Wed goiden nicely height width nestly

K2-41/71. This is another very fine Round Exten-sion Dining-room Table, made of select quarter-cut oak, in golden or early English finish; top 48x48 inches, heavy rim, large massive legs well made, extending to 8 feet long <u>25.00</u> K2-41/363. Same as above with square top, extending to 8 feet long <u>24.50</u> K2-41/71. This is anoth