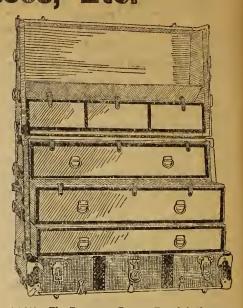

trong, good looking and durable, water-proof, canvas covered. ½ inch hardwood slats, brass bound, with valance, clamps and dowels, deep covered tray and hat box, two-lever lock, two strong leather outside straps riveted to sheet iron bottom.





A4-333. This trunk is our own design, and made especially for us, heavy drilled, duck.covered, ½-inch hardwood slats, each slat being wrapped with steel, corner bumpers are made with steel balls, supported by rubber cushion, lined with heavy Irish linen, dcep covered tray, with hat box, extra dress tray, apartments for parasol, gloves, boots, etc. three-leverbrasslock, valance clamps and dowels, two heavy leather straps running all around, heavy clamps and bolts, 30in., **12.50**; 32-in., \$13.25; 34-in., \$14.00; 36-in., \$15.00; 40-in., 17.00.



- A4-231. The Bureau or Dresser Trunk is the most convenient trunk made, and takes up less room than any other large trunk. It does not make any difference whether your good sare in the bottom or top: the moment you raise the lid you have them at your hand; no heavy trays to lift; each drawer has a cover and fastener. It is made out of well-seasoned hardwood, covered with a heavy cauvas; ½-inch hurdwood slats, each one being wrapped with steel, which prevents splitting; steel bound, with brass valance clamps and dowels, two-lever brass lock and bolts, full linen lined, 36-in., 14.50; fibre bound, brass trimmed, \$19.50.
- A4-24. Barrel top, metal covered, hardwood slats iron covered bottom, corner bumpers, tray and covered hat box, 28-in., \$2.80; 30-in., \$3.10; 32-in., \$3.40; 34-in.,