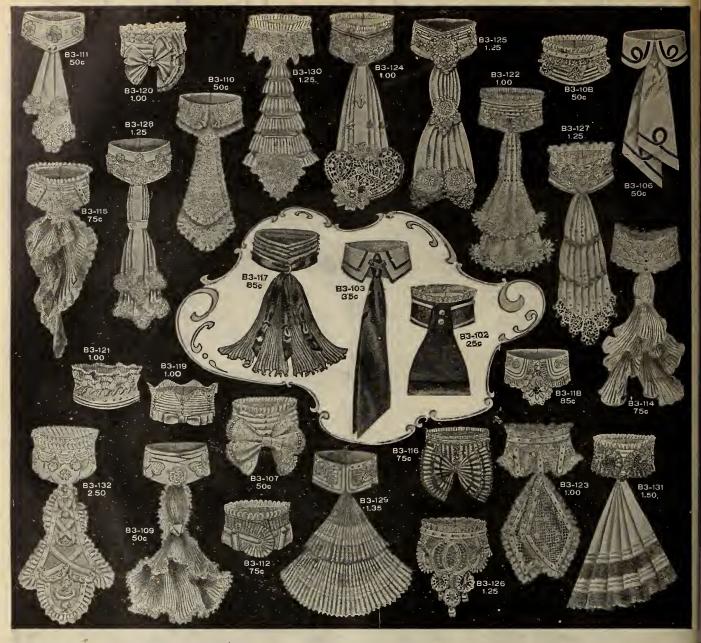

Black Border, Pure Irish Linen, hemstitched, 10e, 12 $\frac{12}{3}$ e, 15c each or 1.70 doz; 18c each or 3 for 50c; 20c each or 2.25 doz; 25c each or \$2.75 dozen.

#### Cotton Handkerchiefs

- 4 for 250





- B4-60.
- 4460. Men's Colored Handkerchiefs, red and white, also blue and white, 6 for 25c, 4 for 25c, 3 for 25c, 2 for 25c and 10c each.

B4-67

hemstitched. extra fine, hand embroidered, initial, as cut. 35c each or \$4.00 dozen. B4-66. Men's Pure Japanese Silk Handkerchiefs, good size, 1½-inch hem, special, 25c each. B4-67. Men's Pure Silk Japanese Handkerchiefs ½ inch hem with small neat initial, as cut, 35e each or 3 for \$1.00. Better qualities. initialed. 50e and 75e

50e and 75e.





B4-49.



# Swiss Linen and Lawn Handkerchiefs



6

# T. EATON COLIMITED TORONTO, CANADA



- 3-102. Silk Stock, white silk binding and val. lace ruche in black, white, cream, sky, nile, red, pink, reseda, helio, navy and brown, 83.102 each

- in black, cream, sky, red, pink, navy and brown, each .....

- - and brown each ...

- 3-121. Fancy Stock of Folded Crepe de Chine and double row hemstitched Chiffon Ruching trimmcd with silk applique in black, white, sky and pink, or nile and pink combin-B3-121.
- sky and pink, or nie and pink combin-ations, each \_\_\_\_\_\_\_1.00 B3-122. Fancy Stock of Fine Folded Net in cream only, trimm d with Swiss guipure and steel beads. Stylish, each \_\_\_\_\_\_1.00 B3-123. Fancy Stock of Filet Net trimmed with fine val. with folds of chiffon laid on in white, sky or pink, each \_\_\_\_\_\_ 1.00

- B3-124. Cream Lace Stock with chiffon jabot
- l