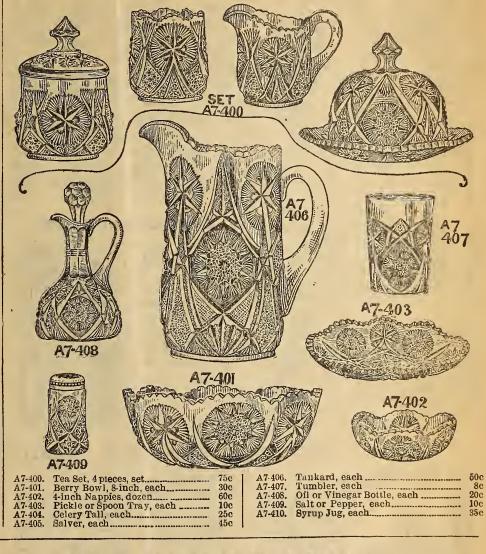

|
| decorated each                                                                                                                                                                                  |
| A7-49. Salt or Pepper Shakers, colored and<br>decorated, each 10c.<br>A7-50. Plain Cake Salvers, 9 in., 20c; 10 in., 25c;<br>12 in., 35c.<br>A7-51. Milk or Water Jug, each 18c 20c 25c 35c 50c |
| A7-51. Milk or Water Jug, each<br>18c 20c 25c 35c 50c.                                                                                                                                          |

**SPECIAL PRICE IN** 

The newest thing in American crystal glass ware. All new shapes and one of the daintiest patterns that has ever been made in pressed glass.



## HALL AND HANGING LAMPS



#### LAMPS AND LICHTING FIXTURES



A1-63, Mammoth Lamp, 14-inch opal dome shade 4.70 Spring extension for above, each, extra 1.50

## **Bracket Lamps**

Bracket Lamps, complete



with bracket and reflector, same as cut A1-61, 65c each. A1-69. 1-69. Lamp Bracket, like above without lamp and reflector, 10c, 15c and 30c each.

Reflectors. glass, 6 in.," 8 in., 20c; 10 in., 25c each. glass, 6 in., 15c;

## Acetylene Gas Burner

A1-61.

A1-80. This cut represents our "Crescent" burner. It gives as good, if not better satisfaction than other burners which cost you more money. 1/4, 1/2, 3/4 and 1 foot 



A1-51. Complete with B burner, each ...... :25 A1-54. Complete with handle, A burner, ea. .20 A1-55. Complete with handle, A burner, ea. .25 A1-60. Complete with