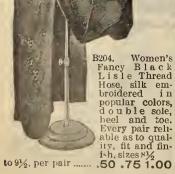

three splen-did qualities, pair .75 1.00 1.25 1955. Men's Fleece Lined Mocha Gloves, the warm and comfortable kind, made in tan' only, all sizes, two extra strong makes, per pair...... 1.50 2.00 B1955.



- 6.00 to 15.00

#### T. EATON COLINETED TORONTO, CANADA

# Women's and Men's Fancy Hosiery



B201. Women's Embroidered Black Cashmere Hose in assorted patterns for fall and winter wear. Excellent Better quality .65 or 2 for ..... 1.25



B202. Women's Black Cashmere Hose beautifully embroidered in white, sky and red, correct styles and weight for present season. They're long wearers and lovely fitters Per pair. .75



B203. Women's High Class Fancy Black Cashmere Hose embroidered in artistic patterns and colors for fall. Above cut shows one of many new designs, per pair 1.00 1 25 1.50



B204. Women's Fancy Black Lisle Thread silk em-ered in Hose, silk broidered



mere Socks, embroidered in red white and sky, specially well made, with double heel and Cut to left shows one of several

B210. Men's Embroidered Black Cashmere Hose, made from selccted cashmere yarn, stainlessly dyed in red, white or sky, per pair..... .... ,50 See cut to right for one pattern.

#### An Embroidered Cashmere Special



B200 3 pairs for .. 1.00 .....



211. Above cut represents but one pattern of our elaborate range of Men's 65c and 75c Socks. Finest quality cashmere, embroidered in white, red and sky, assorted styles, per pair .65 2 prs. for 1.25 B211. A still better quality, per pair .75



B213. Men's Black Lisle Thread Socks embroidered in red, white and sky blue, good catchy fall patterns