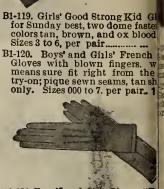

#### small a price; colors are black or

Lengths longer than stock sizes, \$1.25 extra.

ent in eleven gores and accordion pleated from above the hip line, graduating to about an inch wide at the bot-tom, which is over six y ard s around. We pleat these skirts on our own special pleat-ing machines thus we are able to offer this re-markable skirt for so

markable skirt for so

Regular stock sizes are waist bands 22, 23, 24, 25, 26, 27, 28 and 29 inches, (measure all around waist, do not allow for seams or lap), with choice of lengths 38, 39, 40, 41 or 42 ins. Measure front from bottom of waist band to bottom of skirt.