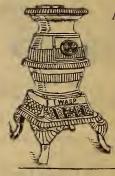

poons, dozen                    |     | A2-38.           | Double Mincing Knives         | 10  | A2-57.           | Quilt Frame Clamps, each            | .05 |
| A2-19. Retinned Forks, dozen                           | .35 | A2-39.           | Cut Tacks, pkg                | .03 | A2-58.           | Spring Clothes Pins, dozen          | .05 |

## GRANITEWARE OF SATISFYING QUALITY





## FALL AND WINTER CATALOGUE, (No. 82), 1907-8

C. C. C. C.







## \*T. EATON CO TORONTO, CANADA

CROWN HURON RANGE

## \_\_\_\_\_

5.50

Laundry Stove, suitable for laundry use orlighthousekeeping. Uses a small amount of coal, heats quickly, and takes up little space in the room, an economical little heater in any way you use it. 2 8-inch covers, size of top 20 x 14 inches 5,50



## The Wasp No. 6 5.25



A small coal stove, suitable for bedruom or office. This is a very convenient and serviceable stove. where a medium space is to be heated, will keep a fair sized room at even temperature for a small outlay of fuel. No. 5, 10-mch fire pot height 25 ins... 4.75 No. 6, 11-inch fire pot, height 27½ ins.. 5.25

## Oxford Air Blast 6.00



## For Coal and Wood

.76

4350

The "Crown Huron" is a cast range and a true kitchen friend, especially designed to fill the demand for an up to date, medium sized cooker, with all the desired modern appliances. From an artistic stand. point the decorative carving of the range is of unequalled beauty. The flue construction is perfect. Being of the two-flue construction, the heat is compelled to pass completely around the oven twice before entering the stove