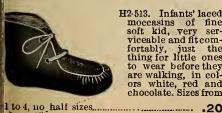

ON COLUMITED TORONTO, CANADA



Misses' Laced Boot [.50

Girls', same style, sizes from 8 to 101/2 ..... 1.25

Very Durable 1.35

0 0 0

# Our Best Quality 1.85

0

H2-504. Misses' sizes in the best quality of dongola kid, laced boot, serviceable, neat,dressy and suit-able for any wear, fair-ly heavy soles, exten-sion edge, spring heels netent toes sizes from 

'hild's, same style as H2-504, sizes from 5 0 71/2 .... ... 1.25 ------

# Little Ladies' Delight 1.50



# Non-Slipable Child's Boot .85

H2-510. Child's fine black don-gola kid boots, full fitting and suitable for a stout foot, flex-ible soles with rough surface to prevent slip-ping, wedge heels, patent

# FOR THE LITTLE FOLKS

BE SURE AND SICN YOUR NAME AND ADDRESS ON ORDER, AND ALWAYS SICN THE SAME WAY.

Infants' Moccasins .20



0-

H2-513. Infants' laced moccasins of fine soft kid, very ser-viceable and fitcom-fortably, just the thing for little ones to wear before they are walking, in col-ors white, red and chocolate. Sizes from

skating, or rough ser-vice in wet weather. Sizes from 11 to 2..... 1.35

Girls' same style, sizes from 8 to 101/2 ..... 1.20

Good Quality Knockabout Boot  $\mathbf{O}$ Or 0

H2-511. A good ser-viceable knock-about boot- for children, good quality of don-gola kid, flexible soles. wedge heels, will give good wear to a child running around. Sizes from 3 to 7 .60 Same style, Same style, .60

.60

no heel, sizes from 2 to 5, no half sizes ...... .50

# Infants' Soft Sole Bootees .50 H2-514.



22-514. Infants' soft sole bootees, of best quality fine kid, these shoes will fit perfectly as