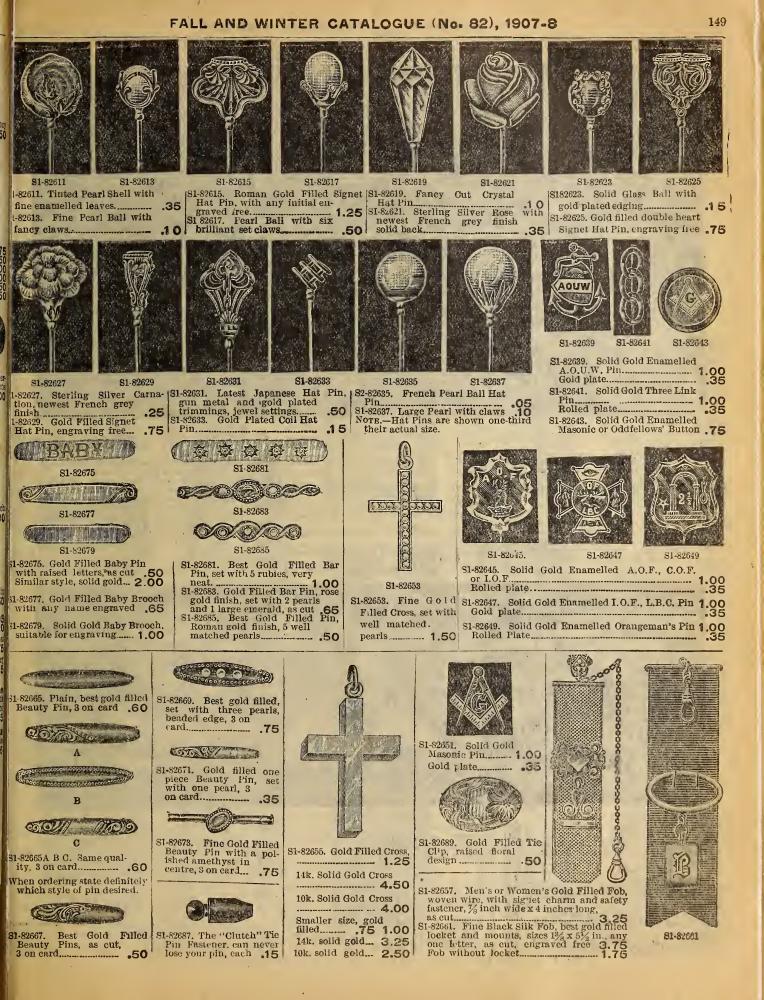

# Wm. Rogers and Son Silver Flatware The Well-known Standard Quality

Wm. Rogers and Son Celebrated Silver-Plated Flatware. Every piece guaranteed to be heavily silver plated. Knows this brand as we do, we have no hesitancy in recommending them to those looking for a good line of desirable Flatware. We believe this to be the best "Rogers" Silverware made at the price. Cut shows actual size of teaspoon at 1.45 doz.