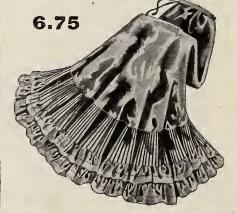

# WOMEN'S CRAVENETTE RAINCOATS Women's Cravenette Raincoats can be supplied in sizes 32, 34, 36, 38, 40 and 42

inches bust, with choice of lengths 54, 56 or 58 inches.

In case size and color in style selected is temporarily out of stock, it may require 4 to 6 days to supply, in which case we ask your kind indulgence. A second or third choice will generally avoid delay. Samples of material sent on request.

6.75

J-4890 \$8.50

6.00 Any Carment ordered from this page that is not entirely satisfactory in every respect, may be returned for exchange at our expense if returned in good condition within ten days,