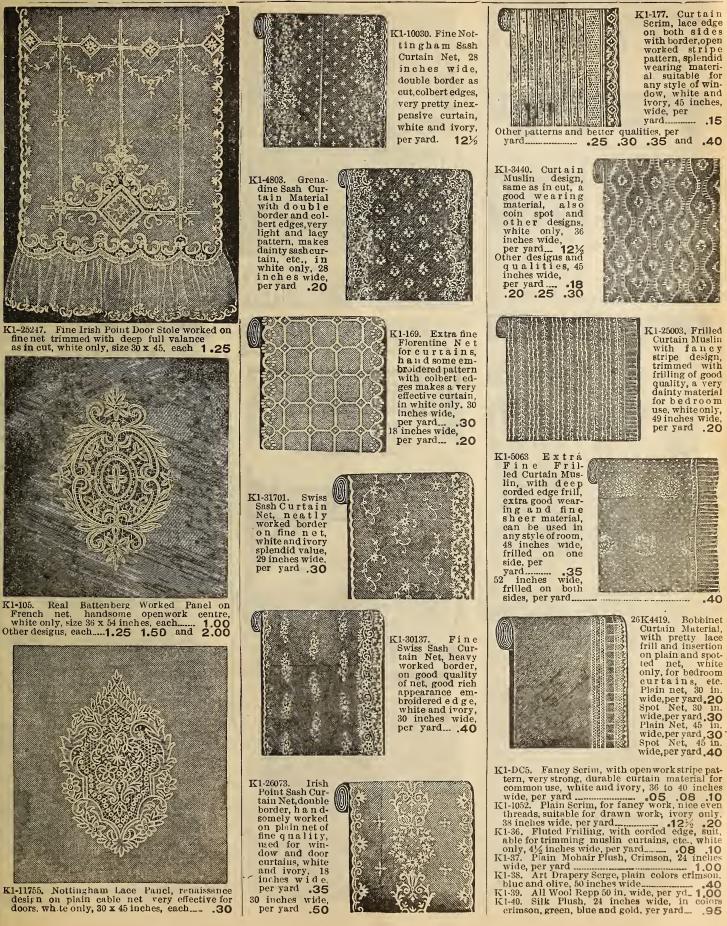

per yard .35



English

K1-4601.













#### Acme Bolster Rolls



They put the finishing touch to the bed. Prices of coverings for Bolster Roll and Bedspreads sent on application.











K1-C5. Crepe Finished Cretonne, suitable for cushions, furniture coving, etc., colors crimson, fawn, blue, green, black and terracotta, with good combination colors, 27 inches wide, per yard .09

K1-53. Printed Art Muslins, 30 in. wide, good colorings, rose, clive, blue and crimson, can be used for screen fillings, curtains, draperies, etc., per yard, .08 Other patterns, 36 inches .10 40 inches .12½



K1-45. Belgium Striped Linen for Slip Covers for furniture, made from selected linen especial', adapted for the above purposc, in blue, green and natural stripes. Width 50 inches, per yard .30



per yard .50







3.500 (1.56. This Bedroom or Shirtwaist Box, covered with Cretonne, any color in Floral, Conventional, Oriental and Striped effects. Besides being a very decorative addition to the bedroom, they are most useful boxes, are well made and fitted with castors and hinges. Size 36 inches long, 17 inches wide, 16 inches high, outside measure-ments. Other styles and prices made to order



K1-58. Bissel's Brunswick Sweeper, strong, durable real oak, mahogany or walnut finish, ea. 2.00









|              | Best Standard Oil Opaque Cloth or<br>Scotch Holland Window Shades<br>Plain without Lace or Fringe<br>Mounted on Hartshorn's Best Spring Rollers.<br>Complete with ring pull<br>WIDTH IN INCLES |      |                |      |      |      |       |      |                |