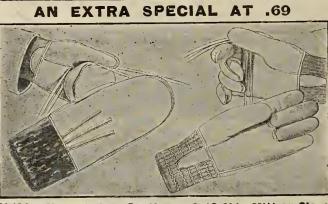

rd fastener, per pair .... .... ...... 1.00 1.25



Men's Stylish Kid Mitts, with B1-181. elastic wrist, warm wool lining and well made thumbs, per pair



Fur Lined Mitts

B1-184. Men's Heavy Rabbit Lined Suede Mitts and Gloves, as shown in cut. It's a luxury for little moncy, pair..... 2.00

B1-185. Men's Squirrel Lined Mitts and Gloves, best quality French Suede Skins, used in the shells, specially well made, with elastic wrist and dependable stitching, pair .... 3.75

B1-927.

Men's Pullover Mitta

Men's Large Size Oil suitable for wearing Tai Mitts, ove woollen gloves or mitts, per pair ....

1930. Men's genuine Buck Ski Mitts and Gloves. Next thing i everlasting as far as wearing qualit of the hide is concerned. The stitcl ing is made to correspond, pair1.5

Men's Heavy Mitts, Line



B1-186. Your choice of a Heavy Calf Skin Mitt or Glove, both have knitted wool lining and double ply wool cuff. Any man will find a pair of these a valuable asset to his outdoor outfit. Be sure to state glove or mitt when ordering. Illustrations to right and left show the two styles. Special per pair.....



let Gloves, with good deep selt cuff, per pair ..... .65 B1-188. Unlined Gauntlet Gloves, with

best quality calf skin palm, a splend id seller, at per pair..... .75 B1-921. Men's Black Leather Gaunt-lets, unlined, neatly made, with well-formed fingers, pair .75 1.00

B1-926. Imitation Astrachan Gauntlets in glove or mitt form, fleece lined, in black only. They are he best imitations we have yet ... 1.00 en, pair.....

Men's Lined Gauntlet Gloves

and Mitts

B1-1922. Men's Wool Lined