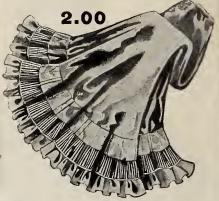

# WOMEN'S CRAVENETTE RAINCOATS Women's Cravenette Raincoats can be supplied in sizes 32, 34, 36, 38, 40 and 42

inches bust, with choice of lengths 54, 56 or 58 inches.

In case size and color in style selected is temporarily out of stock, it may require 4 to 6 days to supply, in which case we ask your kind indulgence. A second or third choice will generally avoid delay. Samples of material sent on request.

6.75

J-4890 \$8.50

6.00 Any Carment ordered from this page that is not entirely satisfactory in every respect, may be returned for exchange at our expense if returned in good condition within ten days,