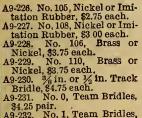

parts, \$2.00 pair.
  A9-214. 1% in. Express Line, all black, \$2.25 pair.
  A9-215. % in. Beaded Lines, russet or black, \$4.75 pair.

- pair. A9-216. No. 36 Carriage, nickel or imitation rub-
- A9-216. No. 36 Carriage, inc. 1 ber, \$2.75 pair. A9-217. No. 36 Carriage, genuine rubber, \$3.00 pair. A9-218. % in. Team Lines, \$2.75 pair. A9-219. 1 in. Team Lines, \$3.70 pair. A9-220. 1% in. Team Lines, \$3.70 pair. A9-221. 1% in. Team Lines, \$4.00 pair.

### **Breeching Straps**

| A9-222.<br>A9-223. | % in. Si | ingle. | 30c | each. |  |
|--------------------|----------|--------|-----|-------|--|
| A9-223.            | 1 in.    | 11     | 35c | **    |  |
| A9-224.            | 11% in.  | 11     | 40c |       |  |
| A9-224.<br>A9-225, | 11/4 in. | 44     | 45c | 44    |  |

#### Bridles



No. 1, Team Bridles, A9-232. \$4.75 pair.

State

## Belly Bands



A9-233. Team Belly Band, 75c each. A9-224. No. 105, Singe Belly Band, 75c each. A9-235. No. 108, Single Belly Band, \$1.05 each.

## Halters

- A9-237. 11/4 in. sewn Halters, \$1.35. A9-238. 11/ in. riveted Halt-ers, each \$1.00.
- A9-239. 1 in. Riveted Halters,
- each, 95c. A9-240. 1 in. Cow Halters, 65c.

A9.241. 1<sup>1</sup>/<sub>4</sub> in. Cow Halters, each 75c. A9-236. 1 in. sewn Halters,

each \$1.25.

## Weight Straps

- A9-242. 1 in. x 7 ft. each, 50c. A9-243. 1 in. x 12 ft., each 90c. A9-244. 1½ in. x 7 ft., each 65c. A9-245. 1½ in. x 12 ft., each \$1.10.
- - Spread Straps
- Composition Nickel Rings, 90c pair. Brass Rings and Loops, \$2.00 pair. Celluloid " \$2.50 A9-246. A9-247. A 9-248.

## Tie Straps

A9-24