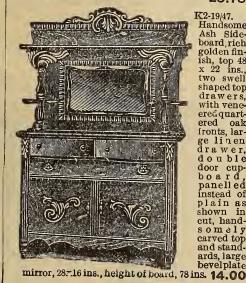

Same as above with plain glass in door and sides of China Cabinet ...... 27.50



2-19/37. The above Handsome China

Cabinet, made of

select quartersawed oak, rich golden oak finish, nicely polished,

height 63 ins,,

width 29 ins.,

neatly carved

pediment, has

glass in ends and door, three ad-

shelves... 11.50

justable

K2-30/171. Sideboard, Elm, rich golden finish, shaped top, 19 x 45 ins., has large cupboardand two small drawersneatly carved top and standards, 14 x 24 ins., bevel plate mirror, well made and finished throughout ..... 11.25

K2-30/172. Same as above only insurfaceoak finish 11.50



cupboard; China Cabinet has leaded and coppered glass door and sides....... **32.50** K2-25/175. Same as above with the exception that China Cabinet has plain glass door and sides .....



This K2-19/65. Handsome China Cab-China Cab-inet, solid quarter saw-ed oak, pol-ished, golden finish, height 72 ins., width 38 ins., Brit-ish bevel plate mirror, 16x6 ins., in top pediment glass door and bent glass ends, four adjust-able shelves, well made throughout 18.50



K2-25/153. Handsome Combination Side board made of select quarter sawed oak, polished golden finish, 48 inches wide; ar British bevel plate mirror 22 x 24 inches, 2 drawers and large

K2-19/47.

Handsome Ash Side-

board, rich

golden fin-ish, top 48 x 22 ins.,

two swell

shaped top

drawers,

with vene

erecquart-ered oak fronts, lar-ge linen drawer,

double door cup-board,

panell ed instead of

plain as

shown in

cut, hand-

s o m e l y carved top and stand-

ards, large bevelplate

2.5 25

K2-25/155. Combinati