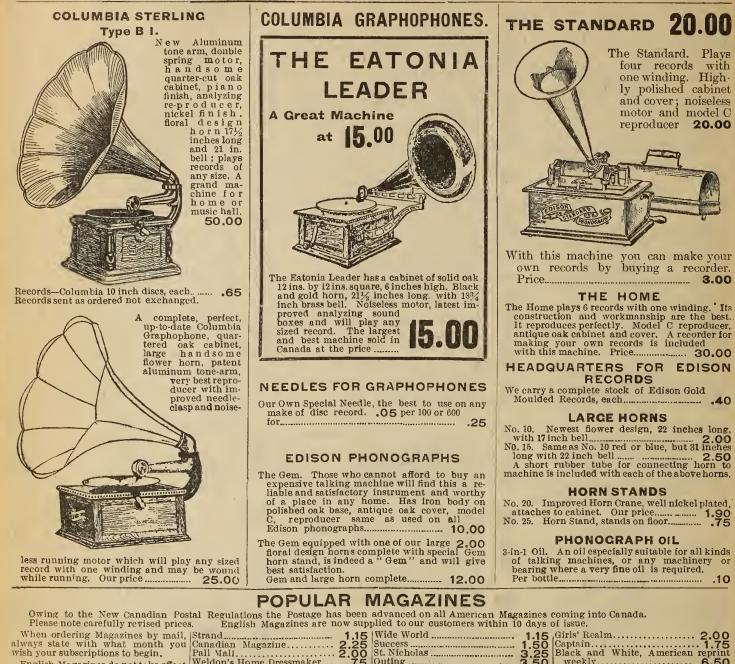

# Wm. Rogers and Son Silver Flatware The Well-known Standard Quality

Wm. Rogers and Son Celebrated Silver-Plated Flatware. Every piece guaranteed to be heavily silver plated. Knows this brand as we do, we have no hesitancy in recommending them to those looking for a good line of desirable Flatware. We believe this to be the best "Rogers" Silverware made at the price. Cut shows actual size of teaspoon at 1.45 doz.

#### Oxford Pattern S2-82150

| <ul> <li>S2-82152. Oxford Pattern Dessert Spons, per doz.</li> <li>S2-82154. Oxford Pattern Table Spons, per doz.</li> <li>S2-82156. Oxford Pattern Medium Forks, 3.0</li> <li>S2-82156. Oxford Pattern Dessert Forks, per doz.</li> </ul> | -  |
|--------------------------------------------------------------------------------------------------------------------------------------------------------------------------------------------------------------------------------------------|----|
| S2-82156. Oxford Pattern Medium Teacher 3.0                                                                                                                                                                                                | Э  |
| S2.8/158 Oxford Detterm D                                                                                                                                                                                                                  | 0  |
| Jaco no. Oxford Pattern Dessert Forks, per                                                                                                                                                                                                 | 0  |
| doz.<br>S2-82 60. Oxford Pattern Sugar Shells, ea.<br>S2-82162. Oxford Pattern Butter Knives, ea.<br>21<br>22<br>23<br>24<br>24<br>24<br>24<br>24<br>24<br>24<br>24<br>24<br>24                                                            | 55 |

| uoz                     | Oxford Pattern Coffee Spoons, per                                    |            |
|-------------------------|----------------------------------------------------------------------|------------|
| S2-82165.               | Oxford Pattern Berry Spoons, ea<br>Oxford Pattern Berry Spoon, gilt, | .75<br>.85 |
| each                    |                                                                      | 1.10       |
| S2-82170.               | Oxford Pattern Cold Meat Fork, ea                                    | .43        |
| gilt, each<br>S2-82174. | Dxford Pattern Pie Knives, silver,                                   | .89        |
| each                    |                                                                      | .97        |

|            | Oxford Pattern Pie Knives, gilt,      |     |
|------------|---------------------------------------|-----|
| Na-0a (10, | UNIOFO Pattern Cream Tudlos           |     |
| N4-0410U.  | oxford Pattern Cream Ladles,          | .49 |
| Sur, ca    | chOxford Pattern Gravy Ladles, silver | .69 |
| eaten      |                                       | .69 |
| N4-04101.  | Oxford Pattern GravyLadles,gilt,      | .94 |
|            |                                       | .94 |

# Eaton's A1 Silver-Plated Flatware

These goods are made for us by one of the largest factories in the country, and every piece of Eaton's A1 Brand we guarantee. In finish and appearance it is fully equal to solid silverware. You cannot make a mistake in ordering Eaton's A1 Silverware. The Cobalt pattern is beyond doubt the finest made at the price.

S2-82230. Cobalt Pattern Cream Ladle, heavily silver plated packed in silk-lined

 2-82230. Cobalt Pattern Cream Ladle, heavily silver plated, packed in silk-lined box. Price, each \_\_\_\_\_\_\_.50
 \$2-82232. Cobalt Pattern Cold Meat Serving Fork, heavy cutting times on both sides, put up in silk-lined box. Price, each \_\_\_\_\_\_.50