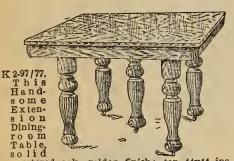

utlery, large linen drawer and cupboard, finely carved claw feet; upper part handsom ely carved and fitted with a large British bevel plate mirror 20x36 ins thoroughly constructed throughout. This Sideboard K2-19/187.

constructed throughout. 31.75



K2-30/173. This Very Hand-some Quarter-cut Oak Sidecut Oak Side-board, golden finish, polish-ed; large top 23x43 ins.; height 80 ins., large i i n e n drawer three swell shaped drawers i n drawers i n centre and centre and cupboard on sides with leaded glass doors; upper part hand-somely carved and fited with a large 18x32 in ch British bevel British bevel plate mirror 32.50



K2 30/173

2.74/18. The above very fine Extension Dining Table, hardwood golden oak finish, top 40 x 44 ins., upon five neatly turned and fluted legs, K2.74/18. 6.10







K2-74/49. The above Handsome Extension Table, golden oak finish, 44x48 inch top, extra heavy rim, five massive turned and reeded legs, a solid well made table extending to eight 8,60 eet long ...







K2:97/79. The above Plain and Neat Hardwood Extension Table, top 42x42 in. surface oak, golden finish, heavy rim, nicely turned legs, easy working slide, extending to 6 ft. long.







2.19/37 Hand Cabine sèlee 82 Wed goiden nicely height width nestly

K2-41/71. This is another very fine Round Exten-sion Dining-room Table, made of select quarter-cut oak, in golden or early English finish; top 48x48 inches, heavy rim, large massive legs well made, extending to 8 feet long <u>25.00</u> K2-41/363. Same as above with square top, extending to 8 feet long <u>24.50</u> K2-41/71. This is ano