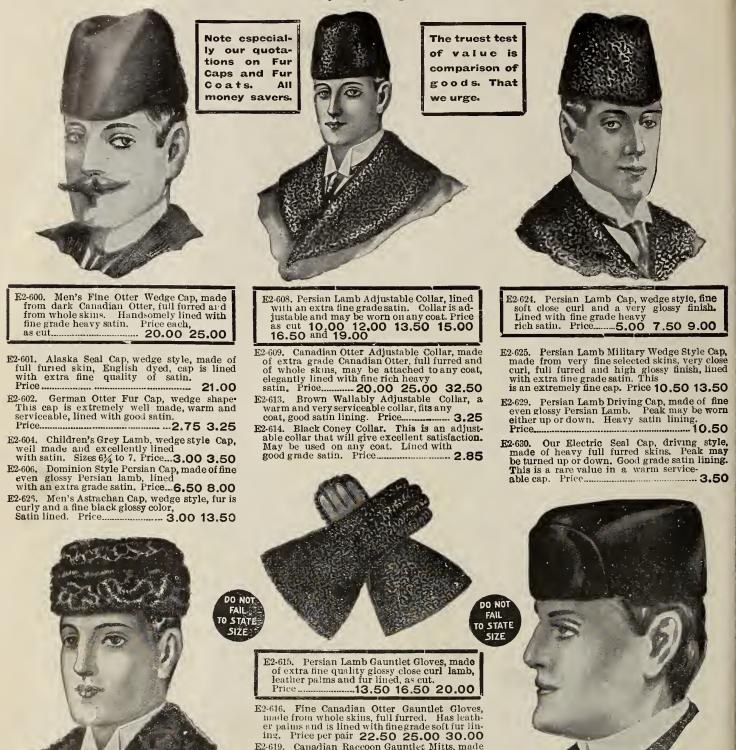

in the centre to an irregular black stripe. It is serviceable and very handsome, high roll coller, Italian lining, as cut E2-401...34.50

E2-401X Brush Wallaby Coat, dark greyish brown in color, not so handsome as the black stripe variety, but equally as serviceable, makes an ideal driving coat, high roll collar, Italian lining, perfect fitting **29.00** 

E2-401

E2-400

All Fur Coats 50 ins. long. Sizes 40 to 50 chest measurement.

E2-403

E2-400. Raccoon Coat, fine dark color, evenly matched skins, high roll collar, fine quilted Italian cloth lining, perfect fitting, as cut E2-400 **50.00** 

Better qualities\_

60.00 70.00 80.00 90.00 100.00

E2-400X. Raccoon
Coat, made to order
from extra choice No.
1 pelts, beautifully
matched 125.00

<u>q50</u>

## Fur Gauntlets, Caps and Collars



E2-619. Canadian Raccoon Gauntlet Mitts, made from carefully selected full furred skins. This mitt has a good quality fur lining and leather palms. Excellent value at 6.50 7.50

E2-622. Men's Wallably Gauntlet Mitts. Dark

Our Dominion Style Cap, made from quality Astrachan and lined with

good quality Astrachan and lined with good grade satin. Price as cut 3.25 3.75

E2-605

2-628. Alaska Seal Driving Cap, style as cut. Peak may be worn up or turned down. Lined with an extra fine grade satin. Price\_\_\_\_\_\_21.00

E2-628.

Sizes of Caps, 6% to 7½. Sizes of Gauntlets, 9, 10, 11.

#### FALL AND WINTER CATALOGUE (No. 82), 1907-8

## Men's and Boys' Hats and Caps



100. English Derby, genuine fur elt, silk trimmings, cushion leather weat band, new shape, color lack, sizes 65% to 73% ....