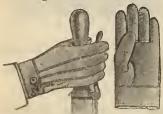

y Leather Gloves and Mitts



- B1-175. Men's FleeceLined Oil Tan Gloves, a good all-round chore BI-176. Men's Heavy Calf Faced Gloves, with wool lining, suitable for

- for general rough usage, pair 1.50 2 00 B1-179. Men's Oil Tan Fleece Lined Gloves, with deep wool top, fitting snugly to the wrist, special value, per pair. .59



**Gloves**, Lined or Unlined B1-173. Men's Pig Skin Gloves, the "hard-to-wear out" kind, solid comfort, too, per pair ..... 1.25 B1-174. Real Buck Skin Gloves, the genuine article in two different makes, pair ...... 1.50 2.00



B1-171. Men's Calf Faced Gloves with-out lin.ng, for threshing and all teaming, etc., per pair ...... .75 B1-172. Men's Para Buck Gloves, with patent cord fastener and a good, strong finish throughout, . 1.00 pair...

Engineers' Gloves



B1-180. Above cut illustrates one of our Heavy Leathe Engineers' Gloves, unlined, hand cord fastener, per pair .... .... ...... 1.00 1.25



Men's Stylish Kid Mitts, with B1-181. elastic wrist, warm wool lining and well made thumbs, per pair



Fur Lined Mitts

B1-184. Men's Heavy Rabbit Lined Suede Mitts and Gloves, as shown in cut. It's a luxury for little moncy, pair..... 2.00

B1-185. Men's Squirrel Lined Mitts and Gloves, best quality French Suede Skins, used in the shells, specially well made, with elastic wrist and dependable stitching, pair .... 3.75

B1-927.

Men's Pullover Mitta

Men's Large Size Oil suitable for wearing Tai Mitts, ove woollen gloves or mitts, per pair ....

1930. Men's genuine Buck Ski Mitts and Gloves. Next thing i everlasting as far as wearing qualit of the