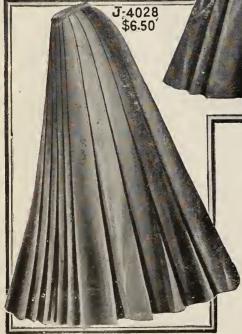

**J-3446** \$4.50

J-4028. Made of high grade an woor cnVenetian cloth; has thirteen gores. front has slot seam ending in inverted and side pleats. Second gore made panel effect. The other gores are finished with side pleats 