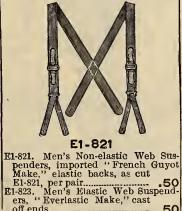

ish make, as cut E1-801, per pair...... .10

Better quality, "hand sewn per pair .25

E1-803. Men's heavy elastic web Suspend-ers, "John

E1-801 per pair

EI-805. Men's Elastic Web Suspend-ers, mohair ends, leather stayed backs, per pair ..... .... .15



E1-807 E1-807. Men's Elastic Web Suspenders, cast off mohair ends, leather stayed backs, the best value we have ever offered at the price, our special, as cut E1-807, per pair. .25



.50 ity, per pair.



E1-611. Men's Leather Argosy Braces, as cut E1-811, per pair Heavier quality, same style .25





E1-815. Men's Elastic Web Suspend-ers, "Uncle Sam Make," cast off cord ends, as cut E1-815, per cord ends, per pair..... .25



E1-819 E1-819. Men's Elastic Web Suspenders, adjustable cord back, cast off cord ends, as cut E1-819, pair .39



off ends..... .50

If by Mail Postage Extra on Suspenders, 5c.



E1-825. Men's Elastic Web Suspend-



1-829. Men's Imported Elastic Web Suspenders, silk ends, kid stayed backs, "Crown Make," per E1-829.

penders, cast off cord ends, per pair. .50



E1-833 "Crown Make," silk ends, best quality, per pair\_\_\_\_\_1.50



#### All Wool "Way's" Mufflers

#### Monarch Muffler

E1-839. Protection for throat or chest, all wool, dome fasteners, suitable for ladies driving or skating, as cut E1-835, plain white only, each .45

#### Men's and Boys' Oxford

| ł | Mufflers                                                                                                                                                                   |
|---|----------------------------------------------------------