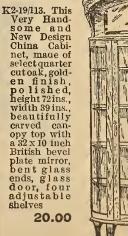

lar-ge linen drawer,

double door cup-board,

panell ed instead of

plain as

shown in

cut, hand-

s o m e l y carved top and stand-

ards, large bevelplate

2.5 25

K2-25/155. Combination Sidehoard. made of select quarter. sawed o a k, golden finish, polished 48 inches wide; British b evel plate mirror 18 x 22 inches, 2 draw ers and large cup-board: leaded

and coppered glass door and sides in China Cabinet K2-25/174. Same as above with plain glass 36.50 in door and sides of China Cabinet ..... 33.50



K2-74/29. This Very Fine Ash Sideboard, rich gold-en oak finish, handsomely carved top and stand. ards, large 18x30 bevel plate mirror, shaped top 50ins. wide threesmall drawers. centre one swellshaped, one lined for cutlery, large linen drawer and cup-board, well made throughout 18.00





1.000

2. 3

# DINING ROOM CHAIRS















K2-63/10. Arm Chair to match, K2-64/6, birch, golden finish, strong and durable...........1.60



K2-46/91. Diner, genuine quarter-cut golden oak, polished, plain and neat design, with seat upholstered in best









K2-46/108. Diner, made of select quarter-cut oak, golden finish, shaped back and strongly made, upholstered in best quality leather.... 2,90



K2-45/29. Mission Diner, solid quarter-cut oak, early English finish, or rich golden oak finish, box seat, Spanish leather keyed in over cane, making a strong and durable chair ......3.35

K2.



K2-46/92





K2-38/61. Arm Chair to match K2-38/60 small chair, thoroughly made throughout **4.50** 





# ACME OF PERFECTION IN KITCHEN CABINETS It Means Relief from Kitchen Drudgery