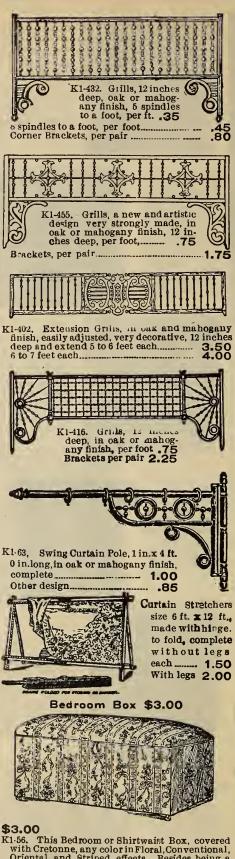

lish

K1-4601.













#### Acme Bolster Rolls



They put the finishing touch to the bed. Prices of coverings for Bolster Roll and Bedspreads sent on application.











K1-C5. Crepe Finished Cretonne, suitable for cushions, furniture coving, etc., colors crimson, fawn, blue, green, black and terracotta, with good combination colors, 27 inches wide, per yard .09

K1-53. Printed Art Muslins, 30 in. wide, good colorings, rose, clive, blue and crimson, can be used for screen fillings, curtains, draperies, etc., per yard, .08 Other patterns, 36 inches .10 40 inches .12½



K1-45. Belgium Striped Linen for Slip Covers for furniture, made from selected linen especial', adapted for the above purposc, in blue, green and natural stripes. Width 50 inches, per yard .30



per yard .50







3.500 (1.56. This Bedroom or Shirtwaist Box, covered with Cretonne, any color in Floral, Conventional, Oriental and Striped effects. Besides being a very decorative addition to the bedroom, they are most useful boxes, are well made and fitted with castors and hinges. Size 36 inches long, 17 inches wide, 16 inches high, outside measure-ments. Other styles and prices made to order



K1-58. Bissel's Brunswick Sweeper, strong, durable real oak, mahogany or walnut finish, ea. 2.00









|              | Best Standard Oil Opaque Cloth or<br>Scotch Holland Window Shades<br>Plain without Lace or Fringe<br>Mounted on Hartshorn's Best Spring Rollers.<br>Complete with ring pull<br>WIDTH IN INCLES |      |                |      |      |      |       |      |                |      |