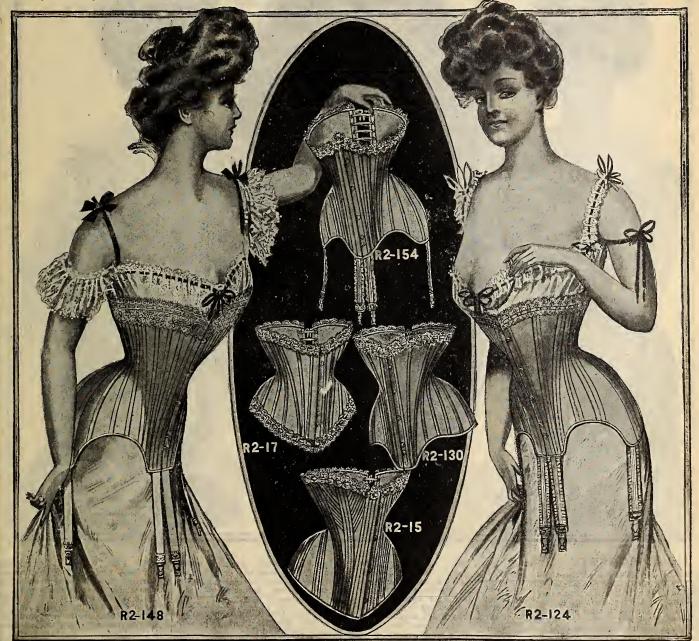

particulars, if sent back by Express. Do not enclose any correspondence in Mail parcels.

and w 239. 1 trimm B to 2 o not fail to state Cut No. and Size.

#### CORSE rme

#### ALL THE LATEST MODELS.

We present to our customers a new assortment of Acme shapes, the models and styles illustrated were selected to suit every figure nd the prices we quote enable you to buy a high grade corset for less than a poor grade can be bought elsewhere. The Acme Corset without doubt has no equal at the price manufactured and sold exclusively by #T.EATON Camp Our Acme Guarantee-If for any reason a pair f Acme Corsets do not give satisfaction in every particular, providing the fault is with the corset, return them at our expense and we will exchange r refund your money with all charges you may have paid.



### Acme Corsets

R2-133. Our Famous Tape Girdle, steel filled, 5-in. Paris clasp, white only, sizes 18 to 24 .35 2-15. Corset, Coutil, straight front, sateen strips, lace and ribbon trimmings, medium waists, colors drab and white, sizes 18 to 30 .50 R2-15. 

R2-17. Fine Jean, straight front, single strips of sateen, 9 inch front and back steel, drab and white, sizes 18 to 24.....

50 R2-99. Made of fine light weight Batiste, lace trimmed top and bottom, steel filled, size

- R2-21. Our Famous Nursing style, made of fine strong coutil sateen strips, steel filled, per-fect fitting, drab only, sizes 20 to 30, our price. .75

R2-148. Straight front, long dip hip, 5 hook Paris clasp, white Batiste, steel filled, lace and ribbon trimmed, hose supporters front and side, suit-able for tall and