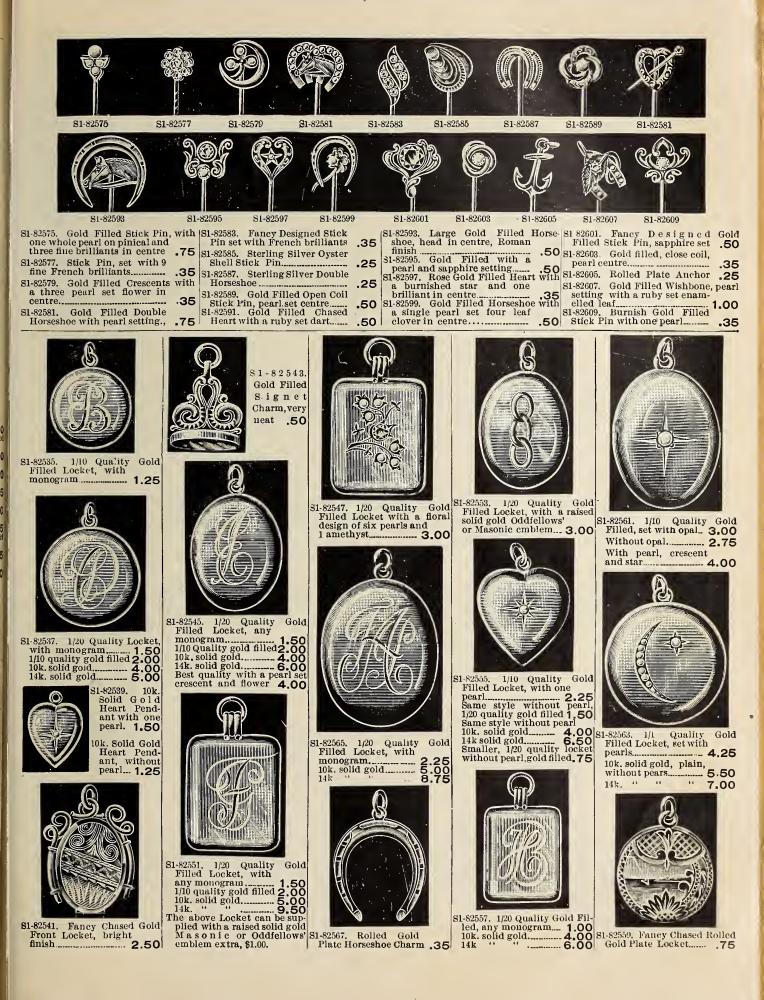

t Quality Cuff Link, set with<br>pearl 1.50<br>Same style in good quality, set with pearl 75                                       | S1-82519, Gold-plated Collar Button, lever<br>top pearl back, tor front of collar, each10<br>Better quality, each15 or 2 for25 | Collar Button, gold filled as cut, each<br>S1-82531. Gold Filled Shirt Stud, pearl set, ea.<br>Plain One-piece Stud, each | .25 |
| lok solid gold 4.00 14k solid gold 5.00                                                                                                         | Celluloid back, each .05<br>Buttons and Links engraved in Script Free of                                                       | 10k solid gold, each65 14k, each                                                                                          | .85 |





# HEAVY STERLING SILVER NOVELTIES

Every Novelty as illustrated on this page is made of Sterling Silver, just the thing for a gift and nothing is more appropriate.



PAGE OF EXTRAORDINARY VALUES



silver top, as cut, ..... .75 per pair ..... 1.00 perpair ...







I. Smelling salts bottle or perfume bottle, either one filled, beautiful clear Bohem-ian glass, and having hall marked sterling silver 



A

FALL AND WINTER CATALOGUE (No. 82) 1907-8

CLOCKS

We Guarantee every Clock we sell. Make your selection from this page.





32-824. Orator — Medium size,  $10\frac{1}{2}$ x11 $\frac{3}{4}$ , black marble imitation, 8-day, hour and half-hour standard gong, fancy figured dial, marbleized columns, a neat mantel clock 4.75











82-8214. The Boston Extra - Solid Iron Mantel Clock,