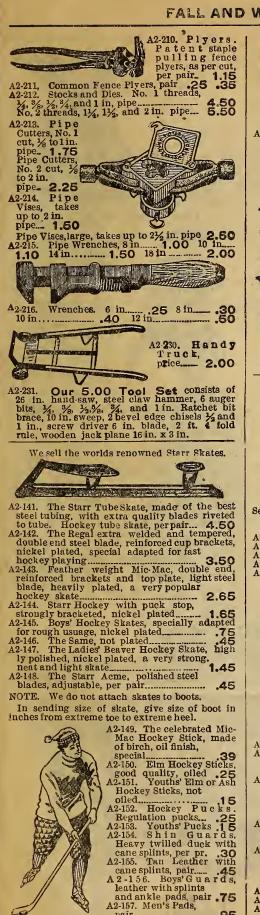

# Wm. Rogers and Son Silver Flatware The Well-known Standard Quality

Wm. Rogers and Son Celebrated Silver-Plated Flatware. Every piece guaranteed to be heavily silver plated. Knows this brand as we do, we have no hesitancy in recommending them to those looking for a good line of desirable Flatware. We believe this to be the best "Rogers" Silverware made at the price. Cut shows actual size of teaspoon at 1.45 doz.

#### Oxford Pattern S2-82150

| <ul> <li>S2-82152. Oxford Pattern Dessert Spons, per doz.</li> <li>S2-82154. Oxford Pattern Table Spons, per doz.</li> <li>S2-82156. Oxford Pattern Medium Forks, 3.0</li> <li>S2-82156. Oxford Pattern Dessert Forks, per doz.</li> </ul> | -  |
|--------------------------------------------------------------------------------------------------------------------------------------------------------------------------------------------------------------------------------------------|----|
| S2-82156. Oxford Pattern Medium Teacher 3.0                                                                                                                                                                                                | Э  |
| S2.8/158 Oxford Detterm D                                                                                                                                                                                                                  | 0  |
| Jaco no. Oxford Pattern Dessert Forks, per                                                                                                                                                                                                 | 0  |
| doz.<br>S2-82 60. Oxford Pattern Sugar Shells, ea.<br>S2-82162. Oxford Pattern Butter Knives, ea.<br>21<br>22<br>23<br>24<br>24<br>24<br>24<br>24<br>24<br>24<br>24<br>24<br>24                                                            | 55 |

| uoz                     | Oxford Pattern Coffee Spoons, per                                    |            |
|-------------------------|----------------------------------------------------------------------|------------|
| S2-82165.               | Oxford Pattern Berry Spoons, ea<br>Oxford Pattern Berry Spoon, gilt, | .75<br>.85 |
| each                    |                                                                      | 1.10       |
| S2-82170.               | Oxford Pattern Cold Meat Fork, ea                                    | .43        |
| gilt, each<br>S2-82174. | Dxford Pattern Pie Knives, silver,                                   | .89        |
| each                    |                                                                      | .97        |

|            | Oxford Pattern Pie Knives, gilt,      |     |
|------------|---------------------------------------|-----|
| Na-0a (10, | UNIOFO Pattern Cream Tudlos           |     |
| N4-0410U.  | oxford Pattern Cream Ladles,          | .49 |
| Sur, ca    | chOxford Pattern Gravy Ladles, silver | .69 |
| eaten      |                                       | .69 |
| N4-04101.  | Oxford Pattern GravyLadles,gilt,      | .94 |
|            |                                       | .94 |