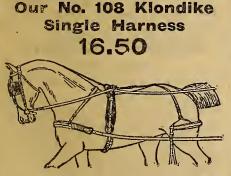

----|

NOTE .- We Do Not Pay Charges on Vaults.



**31. Bridle-½ inch** box loop chceks, square track blinds, round stays, neat front and rosettes over-check. Lines-Beaded fronts, 1½ inch hand part, all black. Breast Collar-Neat leather fold with waved layer, neat neck strap with fold, traces double and stitched to breast collar. Saddle-Either genuine Kay or laced, flexible. Shaft Tugs-½ inch double and stitched, neatly raised and rounded. Belly Band-Inside wide, leather fold outside, sliding through loops on inside with wrap billets. Breeching-1½ inch leather fold, waved layer, ½ inch hip strap, waved back strap with flaxseed stuffed crupper. Martingale-Neat leather fold with waved layer. Mountings-Genuine rubber, with oreide terrets, hook and shaft tug buckles. Price..... 25.50 A9-31.



A9-108. Bridle-5% inch box loops, fancy patent leather winkers, round winker stays, good chain front and crystal rosettes, side or over-check. Lines 1 inch black fronts, either black or russet hand parts, steel spring billets. Breast Collar-Folded and shaped with neat waved layer, box loops and safe under buckle. Traces-1½ inch raised, double and stitched, to buckle to breast collar. Saddle-3 inch tree, patent leather skirts and jockey, full padded and leather lined, finest quality sewn bearers, shaft tugs heavy with box loops. Belly Bands-Inside folded, outside single strap running through keepers with sulky hitch (or wrap) outside. Breeching-1½ inch folded seat with neat waved layer, ½ inch hip strap, ½ inch side straps, scalloped back strap, flaxseed stuffed crupper. Mounting-Solid ni