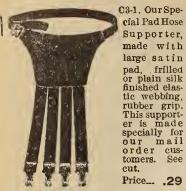

silk colors |   |
| blue, each                      |   |
| Bars, colors, red, white and    |   |
| 3-B59. Silk Stars, Anchors and  |   |



03-470. The "Moody" Shirt Waist Holder and Skirt Supporter, see cut, each ... .25



Buttons, in sets of assorted sizes, 71/2 doz., see cut, per set. 08 C3-B40. Linen doz. ....

Underwear Buttons, in boxes, assortboxes, assort-ed sizes, 8¼ doz., very superior quality .20 C3-B41. Linen Underwear Buttons, best quality... per Size 16 13 20 22 24 26 28 30 Doz. .02½ .03 .04 .05 .06

..... .25 to 2.00 from, each....

> 2 doz.....

.12%

**Button Moulds** 

and colors, price according to size, per doz.... .20 .25 .30 C3-B46. Men's Vest, Coat and Over-coat Buttons, in mohair and

#### Hose Supporters, Garters and Shoulder Braces (See page 204 for elastics.)



Supporter. made with large satin pad, frilled or plain silk finished elasinished elas-tic webbing, rubber grip. This support-er is made specially for our mail order cus-tomers. See cut cut.

cial Pad Hose

Price ... .29

OPEN

C3-5. The New Foster Abdominal Hose Supporter. This popular hose sup-porter has the square pad shaped so as to give the wearer a correct stand-

As to give the weater a correct s ing position, in black or white  $\frac{3}{4}$  in lisle elastic  $\frac{3}{6}$  in, elastic Colored frilled elastic..... .50 Extra heavy and wide elastic 1.00 1.25

#### SUPPORTERS

C3-6. C. M. C. Hose Supporter. It's all in the clasp. No pins to tear the fin est stocking; simply clasps to both corset and stocking. "The Langtry"



just, fastens on either side of corset clasp, assorted co