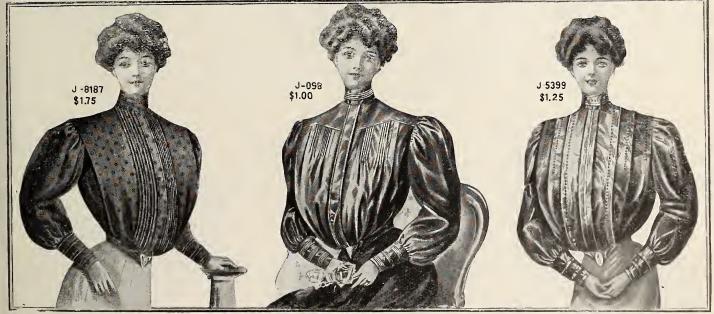

finished with fine tucking and three rows of lace insertion; buttoned in back and trimmed with two rows of lace in-sertion and four clusters of fine tucks; deep cuff trimmed with lace insertion and tucks, edged with frill of lace, attached collar of lace trimmed with lace edging...... 1.85

(If by mail postage extra 11c.)

2.50

## Flannelette and Sateen Waists

These serviceable waists are all made in our own factories, where labor-saving machines, good light, cleanliness, and order are the conditions which help to produce the best class of work. The sizes are 32, 34, 36, 38, 40, and 42 inches bust measure. Style J-09; and J-5399 can also be supplied in bust size 44 inches. Be careful to state style number, color, and size required when ordering.



## Sateen and Brocaded Cotton Waists



50

If by mail, postage extra .10

If by mail, postage extra .12

If by mail, postage extra .12

## Women's Silk and Moreen Petticoats

Lengths are :- For Silk Petticoats, 39, 41 and 43 inches. Moreen, 38, 40 and 42 inches.

These stylish Petticoats are all made in our own factory under expert supervision. Our high standard of material and workmanship have made Eaton-made Petticoats popular all over Canada.



J-5846. Women's Petticoat, made of good quality Moreen; founce has two deep gathered frills trimmed with rows of shirring; colors, black or navy. A very serviceable skirt 1.50 If by mail, postage extra. 20c,

2.25



custor

1-5851

J-5847. Petticoat, made of fine quality English moreen; flounce finished with tucks and hem-



-5843. Women's Petticoat, made of fine quality English