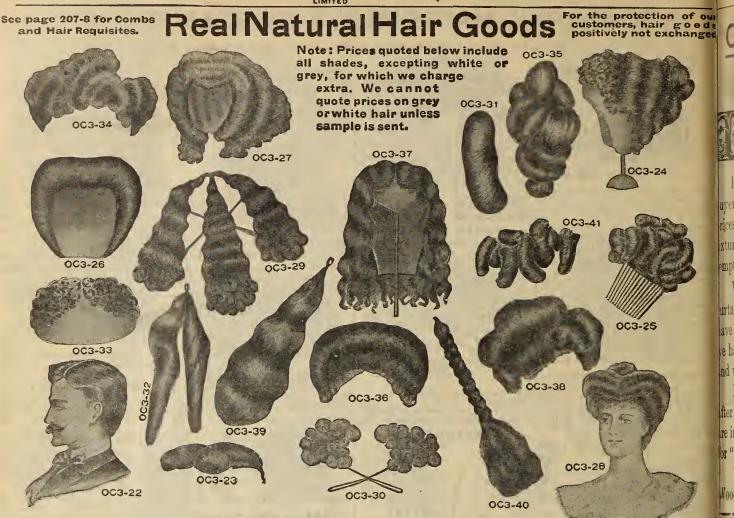

value, fine, soft quality of silk, with fine knotted fringe. Special

Always send sufficient

postage.

- .... 2.39 value .... G3-A613. Piano Drapes in fine quality of Japanese Shots. Fland Diapes in file duality of saparese silk, beautiful fringe and very elaborate em-broidery work of silk and gold thread or silk thread only, if preferred, all colors, as in 62-A612. This is one of our best sellers, and we consider it exceptional value, size 2. x 99. 3.00 Each .....
- G3-A615. Silk and Gold Thread Embroidered Piano Drapes, knotted fringe, extra good quality of silk for a medium priced drape, all the staple colors, size 23 x 90. Our special price..
- 1.85 G3-A616. Extra fine and heavy quality of Silk Drapes, with rich embroidery work of silk and gold thread, deep knotted silk fringe, all



HOW TO ORDER READY MADE HAIR GOODS Choose the style and number required. Send a sample of the hair, NOT PROM THE ENDS, but from the roots, close to the scalp, as the ends of the hair, as a rule, are lighter than the roots, hence a bang or switch would when the the state of the hair, as a rule, are lighter than the the state of t hair, as a rule, are lighter than the roots, hence a bang or switch would not match the roots if as light as the ends. It is preferable to have the artificial hair always a shade darker as it gets lighter with wear.

#### Measurement Charts

Note—When ordering Toupee or Wig, follow carefully the instructious for measurements below. State where parting is required. Also send a sample when possible.

#### Required for both Ladies' and Men's Wigs. Fill in these spac