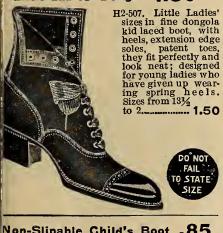

oat, made from dark mixed tweeds, all wool goods, heavy linings, sizes 21 to 26, as

lish beaver, also a good serviceable Oxford grey frieze, with heavy Italian linings, black frogs and braid trimmings, velvet collar, sizes 21 to 26, as cut E3-660 5.00

E3-665

E3-670



# FALL AND WINTER CATALOGUE, (No. 82), 1907-8



# A\*T. EATON COLUMITED TORONTO, CANADA



Misses' Laced Boot [.50

Girls', same style, sizes from 8 to 101/2 ..... 1.25

Very Durable 1.35

0 0 0

# Our Best Quality 1.85

0

H2-504. Misses' sizes in the best quality of dongola kid, laced boot, serviceable, neat,dressy and suit-able for any wear, fair-ly heavy soles, exten-sion edge, spring heels netent toes sizes from 

'hild's, same style as H2-504, sizes from 5 0 71/2 .... ... 1.25 ------

# Little Ladies' Delight 1.50



# Non-Slipable Child's Boot .85

H2-510. Child's fine black don-gola kid boots, full fitting and suitable for a stout foot, flex-ible soles with rough surface to prevent slip-ping, wedge heels, patent

# FOR THE LITTLE FOLKS

BE SURE AND SICN YOUR NAME AND ADDRESS ON ORDER, AND ALWAYS SICN THE SAME WAY.

Infants' Moccasins .20



0-

H2-513. Infants' laced moccasins of fine soft kid, very ser-viceable and fitcom-fortably, just the thing for little ones to wear before they are walking, in col-ors white, red and chocolate. Sizes from

skating, or rough ser-vice in wet weather. Sizes from 11 to 2..... 1.35

Girls' same style, sizes from 8 to 101/2 ..... 1.20

Good Quality Knockabout Boot  $\mathbf{O}$ Or 0

H2-511. A good ser-viceable knock-about boot- for children, good quality of don-gola