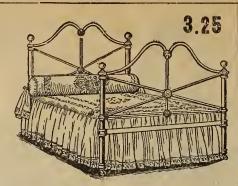

n birch, mahogany finish. 



K2-30/166. Bathroom Mirror or Toilet Case with shelf, made of solid oak, rich golden finish, carved top bevel plate mirror is 10 x 14 ins., large drawer with to wel rail below, size of case 17 x 31 ins., a handy article for a bathroom 2.40



K2-30/34. Box Commode, solid oak, golden finish, outside measurement, 17x 17, with porcelain pail..... 4.75

K2-30/7. This very

## ANT. EATON CO. LIMITED TORONTO, CANADA









K2/13. The above Iron and Brass Bedstead, new design, 1 1/16 inch posts, 5/16 and 3/2 inch fillings, head end 60 ins. high, brass rails, knobs and mounts, and brass spindles in centre of head and foot ends, fancy chills, best snow white enamel finish. Supplied in four sizes, 3 ft., 3 ft. 6 ins.. 4 ft. and 4 ft. 6 ins. wide. Bed only...... 6.25





K2/4. The above Iron Bedstead, white enamel finish, 1 inch posts, 3% inch fillings, head end 43 ins, high, foot end 40 ins. high, well braced between pillars, strong and durable, plain and neat design. Supplied in four sizes, 3 ft., 3 ft. 6 ins., 4 ft. and 4 ft. 6 ins. wide. Bed only **4.60** 



K2/142. This is an exceptionally handsome and artistic continuous post Iron Bedstead, 5/16 inch fillings, 1 in. pillars, fancy chills, strongly braced between posts, head end 64 ins. high, foot end 43 ins. high, finished in best white enamel. Furnished in 4 ft. 6 ins. wide only. Bed only 5.60



K2/60. This beautiful design Iron Bedstead, best white enamel finish, 1 1/16 in. continuous posts, heavy fancy ornamental chills, head end 62 ins. high, foot end 50 ins. high, 7 upright fillings, stron