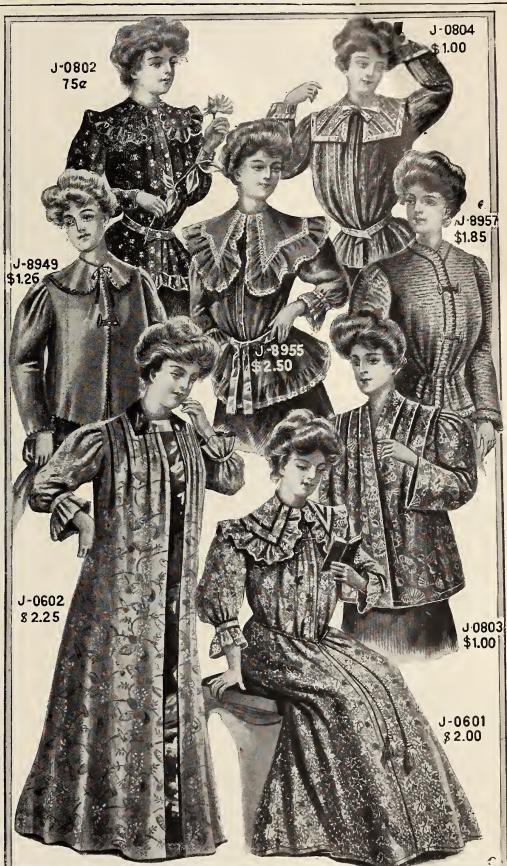

rt to match; box bleat down front and double box pleat n back; fastened around waist with atin ribbon; colors black, navy,

0602. This beautiful kimona is made of superfine printed flanelette in Japanese designs with fancy colors; tacked front and back in yoke effect forming inverted and box pleats; large full sleeve finished with gathered frill of self; trimmed with wide satin band around neck and down front 2.25

Garments shown on this page can be supplied in bust sizes 34, 36, 38, 40, 42 and 44 inches. Gowns are made 58 inches long easured down front. When ordering be careful to state style number, color and size required. In case size or color in style selected temporarily out of stock it may require from 4 to 6 days to fill order. A second or third choice will generally avoid delay.





Sizes are 32, 34, 36, 38,40, and 42 inches bust measure. Styles **J5395** and **J5390** can also be supplied in bust size 44 inches. In case size or color ordered is temporarily out of stock, it may require from 6 to 10 days to fill order.

# Women's Beautiful Silk Waists

Sizes for Waits shown on this page are 32, 34, 36, 38, 40 and 42 inch bust measure, Style J-5396 can also be had in bust size 44 inches.

J5375 3.50

### J5387 2.50

J5503 4 50

J5396 3.75

**J-5375.** Stylish Waist, suitable for evening wear, made of Japanese silk; front has yoke effect of Valenciennes lace insertion and tucking; also trimming of lace med.llion, insertion and tucks down centre; collar and cuffs trimmed with lace insertion, edged with lace; <sup>3</sup>/<sub>4</sub> sleeves; unlined, buttoned in back